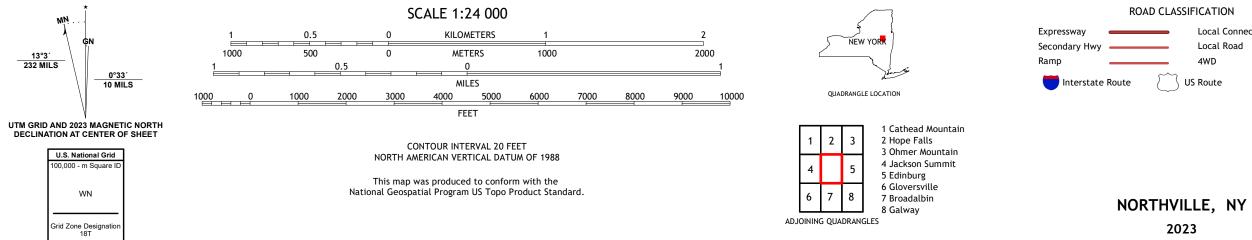

NORTHVILLE QUADRANGLE NEW YORK 7.5-MINUTE SERIES

**Produced by the United States Geological Survey** North American Datum of 1983 (NAD83) World Geodetic System of 1984 (WGS84). Projection and 1 000-meter grid:Universal Transverse Mercator, Zone 18T This map is not a legal document. Boundaries may be generalized for this map scale. Private lands within government reservations may not be shown. Obtain permission before entering private lands.

2023