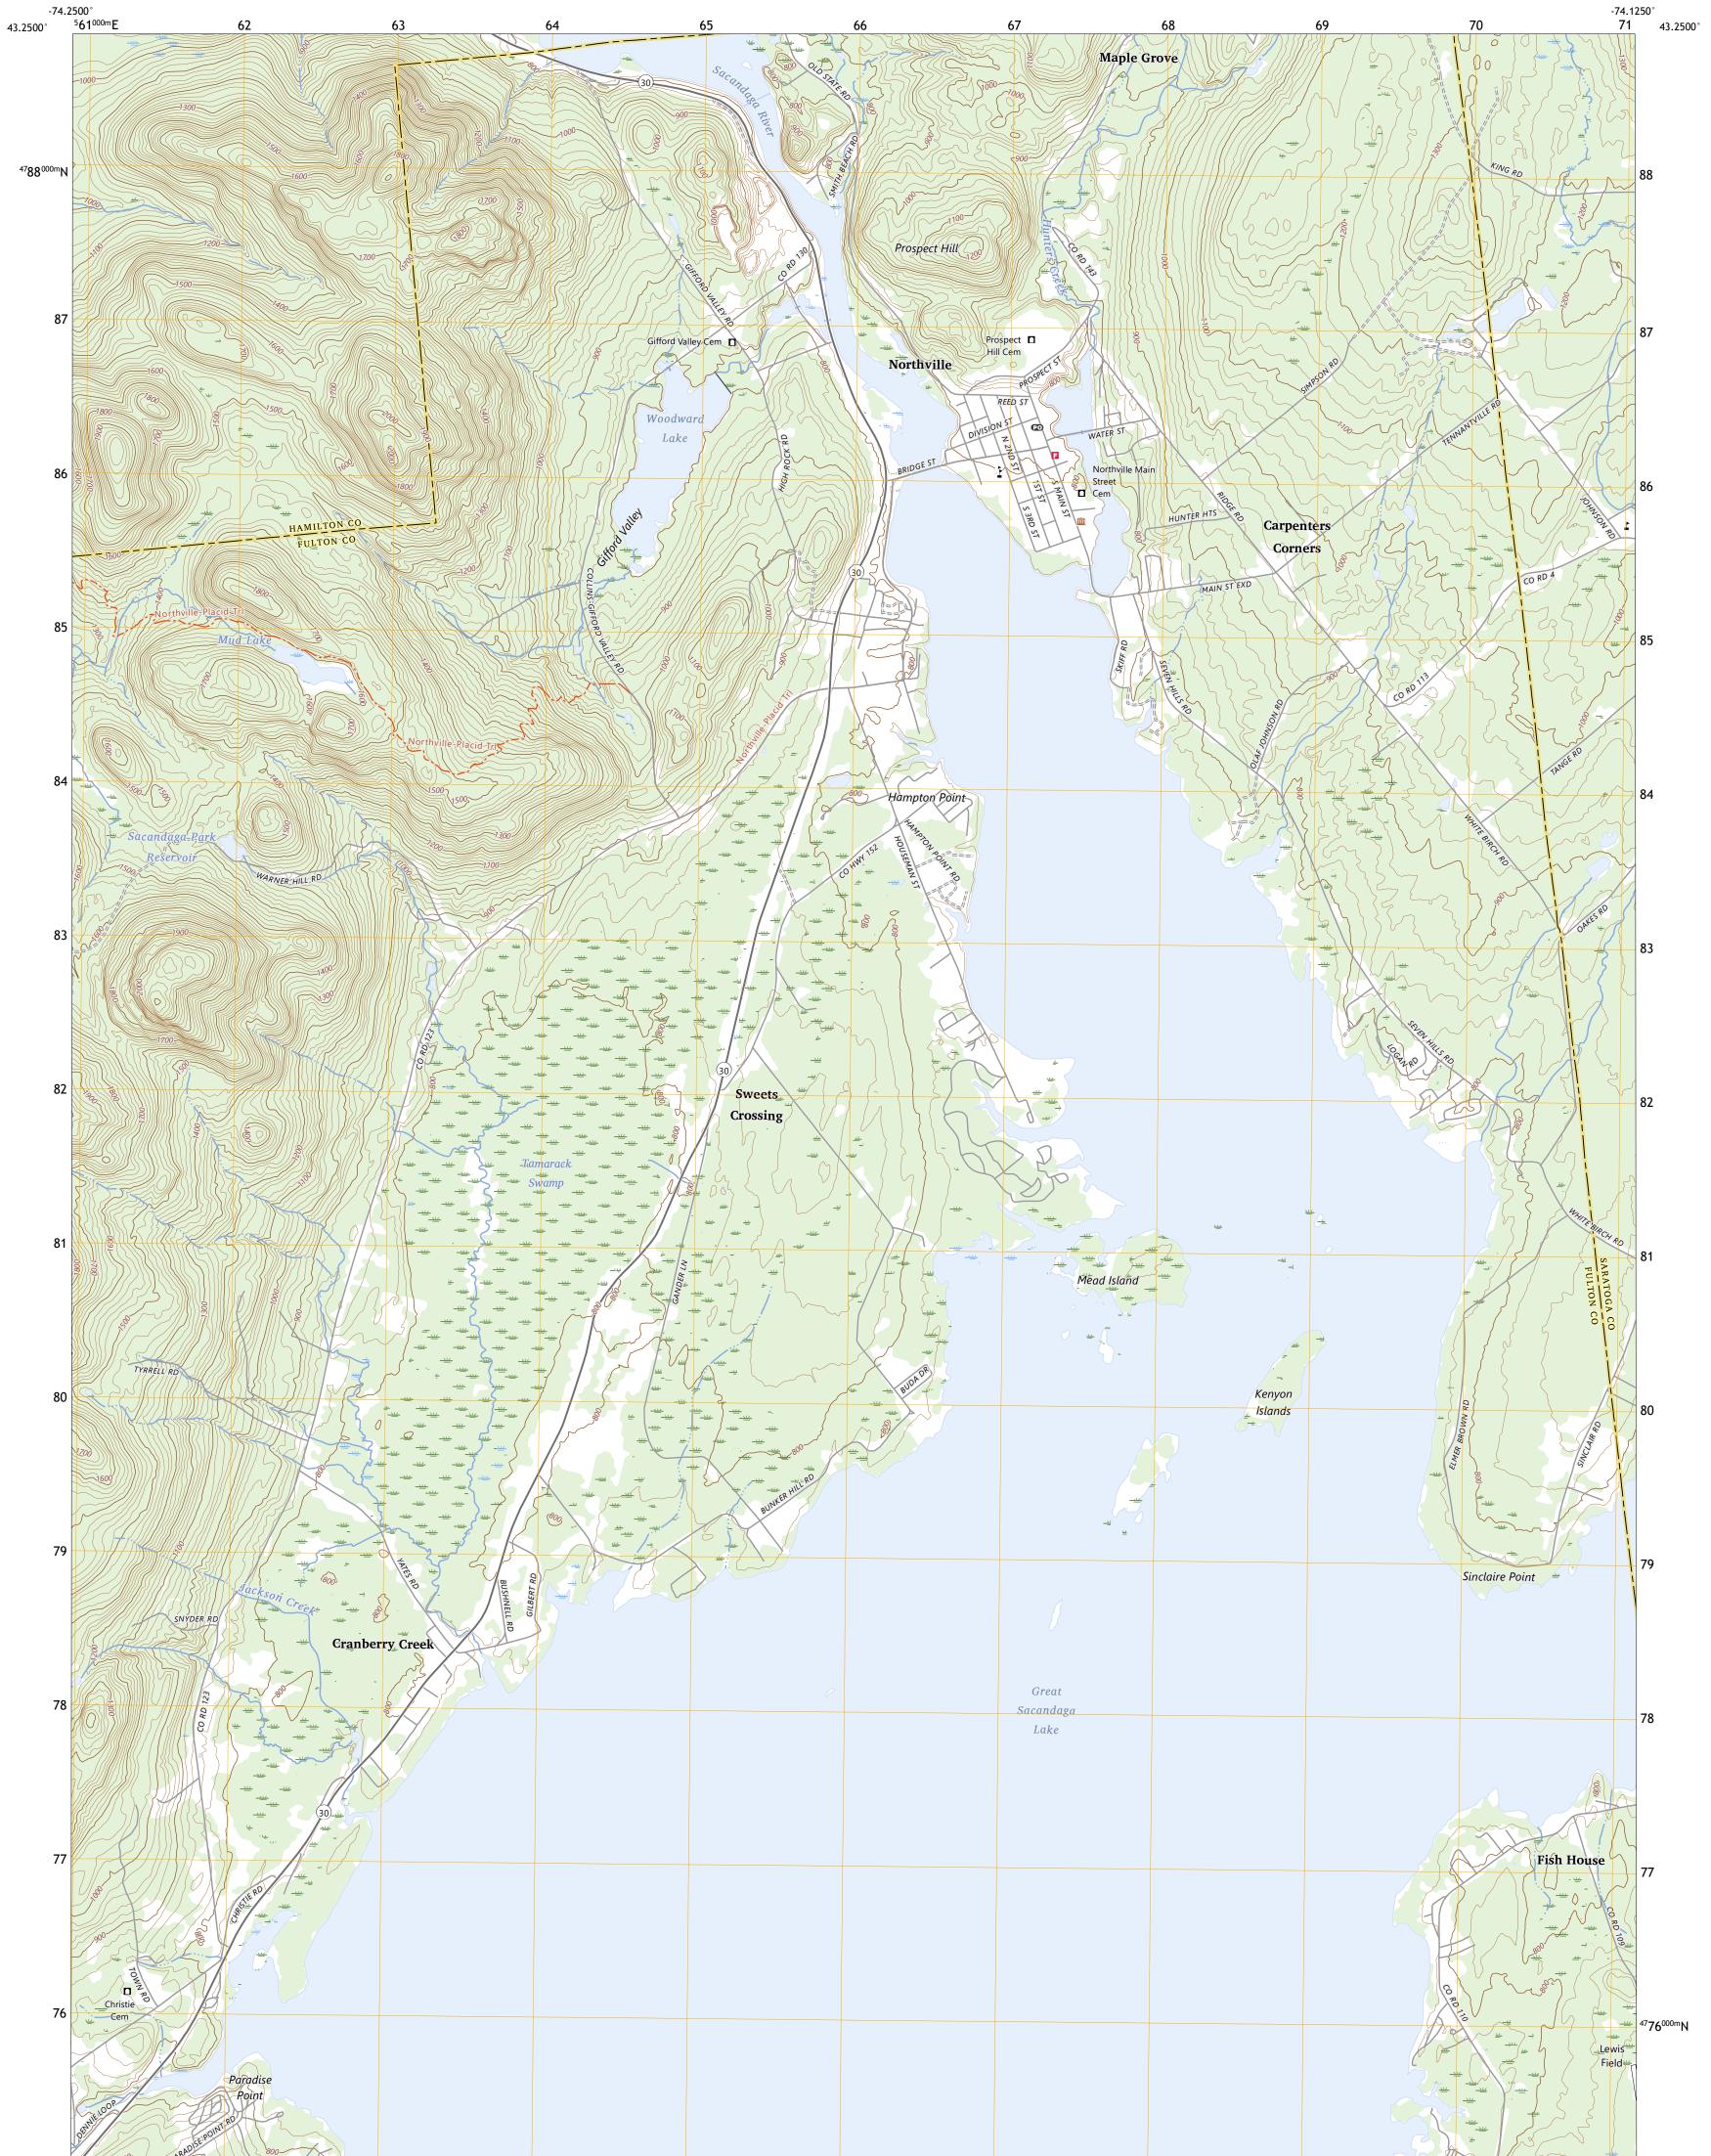

NORTHVILLE QUADRANGLE NEW YORK 7.5-MINUTE SERIES

**Produced by the United States Geological Survey** North American Datum of 1983 (NAD83) World Geodetic System of 1984 (WGS84). Projection and 1 000-meter grid:Universal Transverse Mercator, Zone 18T This map is not a legal document. Boundaries may be generalized for this map scale. Private lands within government reservations may not be shown. Obtain permission before entering private lands.