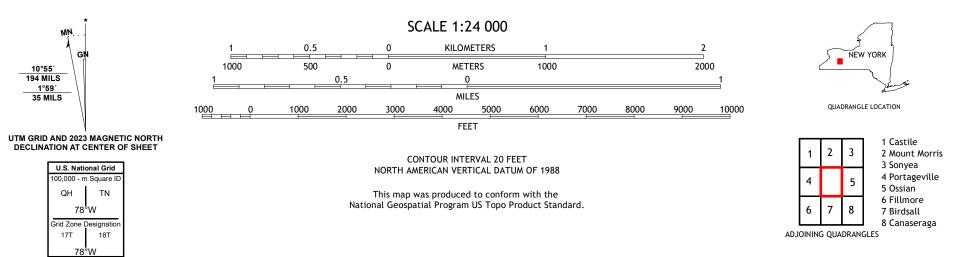

the United States Geological Survey North American Datum of 1983 (NAD83) World Geodetic System of 1984 (WGS84). Projection and 1 000-meter grid:Universal Transverse Mercator, Zone 17T\18T This map is not a legal document. Boundaries may be generalized for this map scale. Private lands within government reservations may not be shown. Obtain permission before entering private lands.

.....NAIP, October 2017 - December 2017 U.S. Census Bureau, 2016 ......GNIS, 1980 - 2023 .....National Hydrography Dataset, 2003 - 2018 .....National Elevation Dataset, 2021 .....Multiple sources; see metadata file 2021 - 2022 Imagery.... Roads..... Names..... Hydrography..... Contours.. Boundaries... Wetlands... ..FWS National Wetlands Inventory 1985 - 1995

MN

10°55′ 194 MILS

1°59′ 35 MILS

GI

78°W

78°W





NUNDA QUADRANGLE

NUNDA, NY

2023