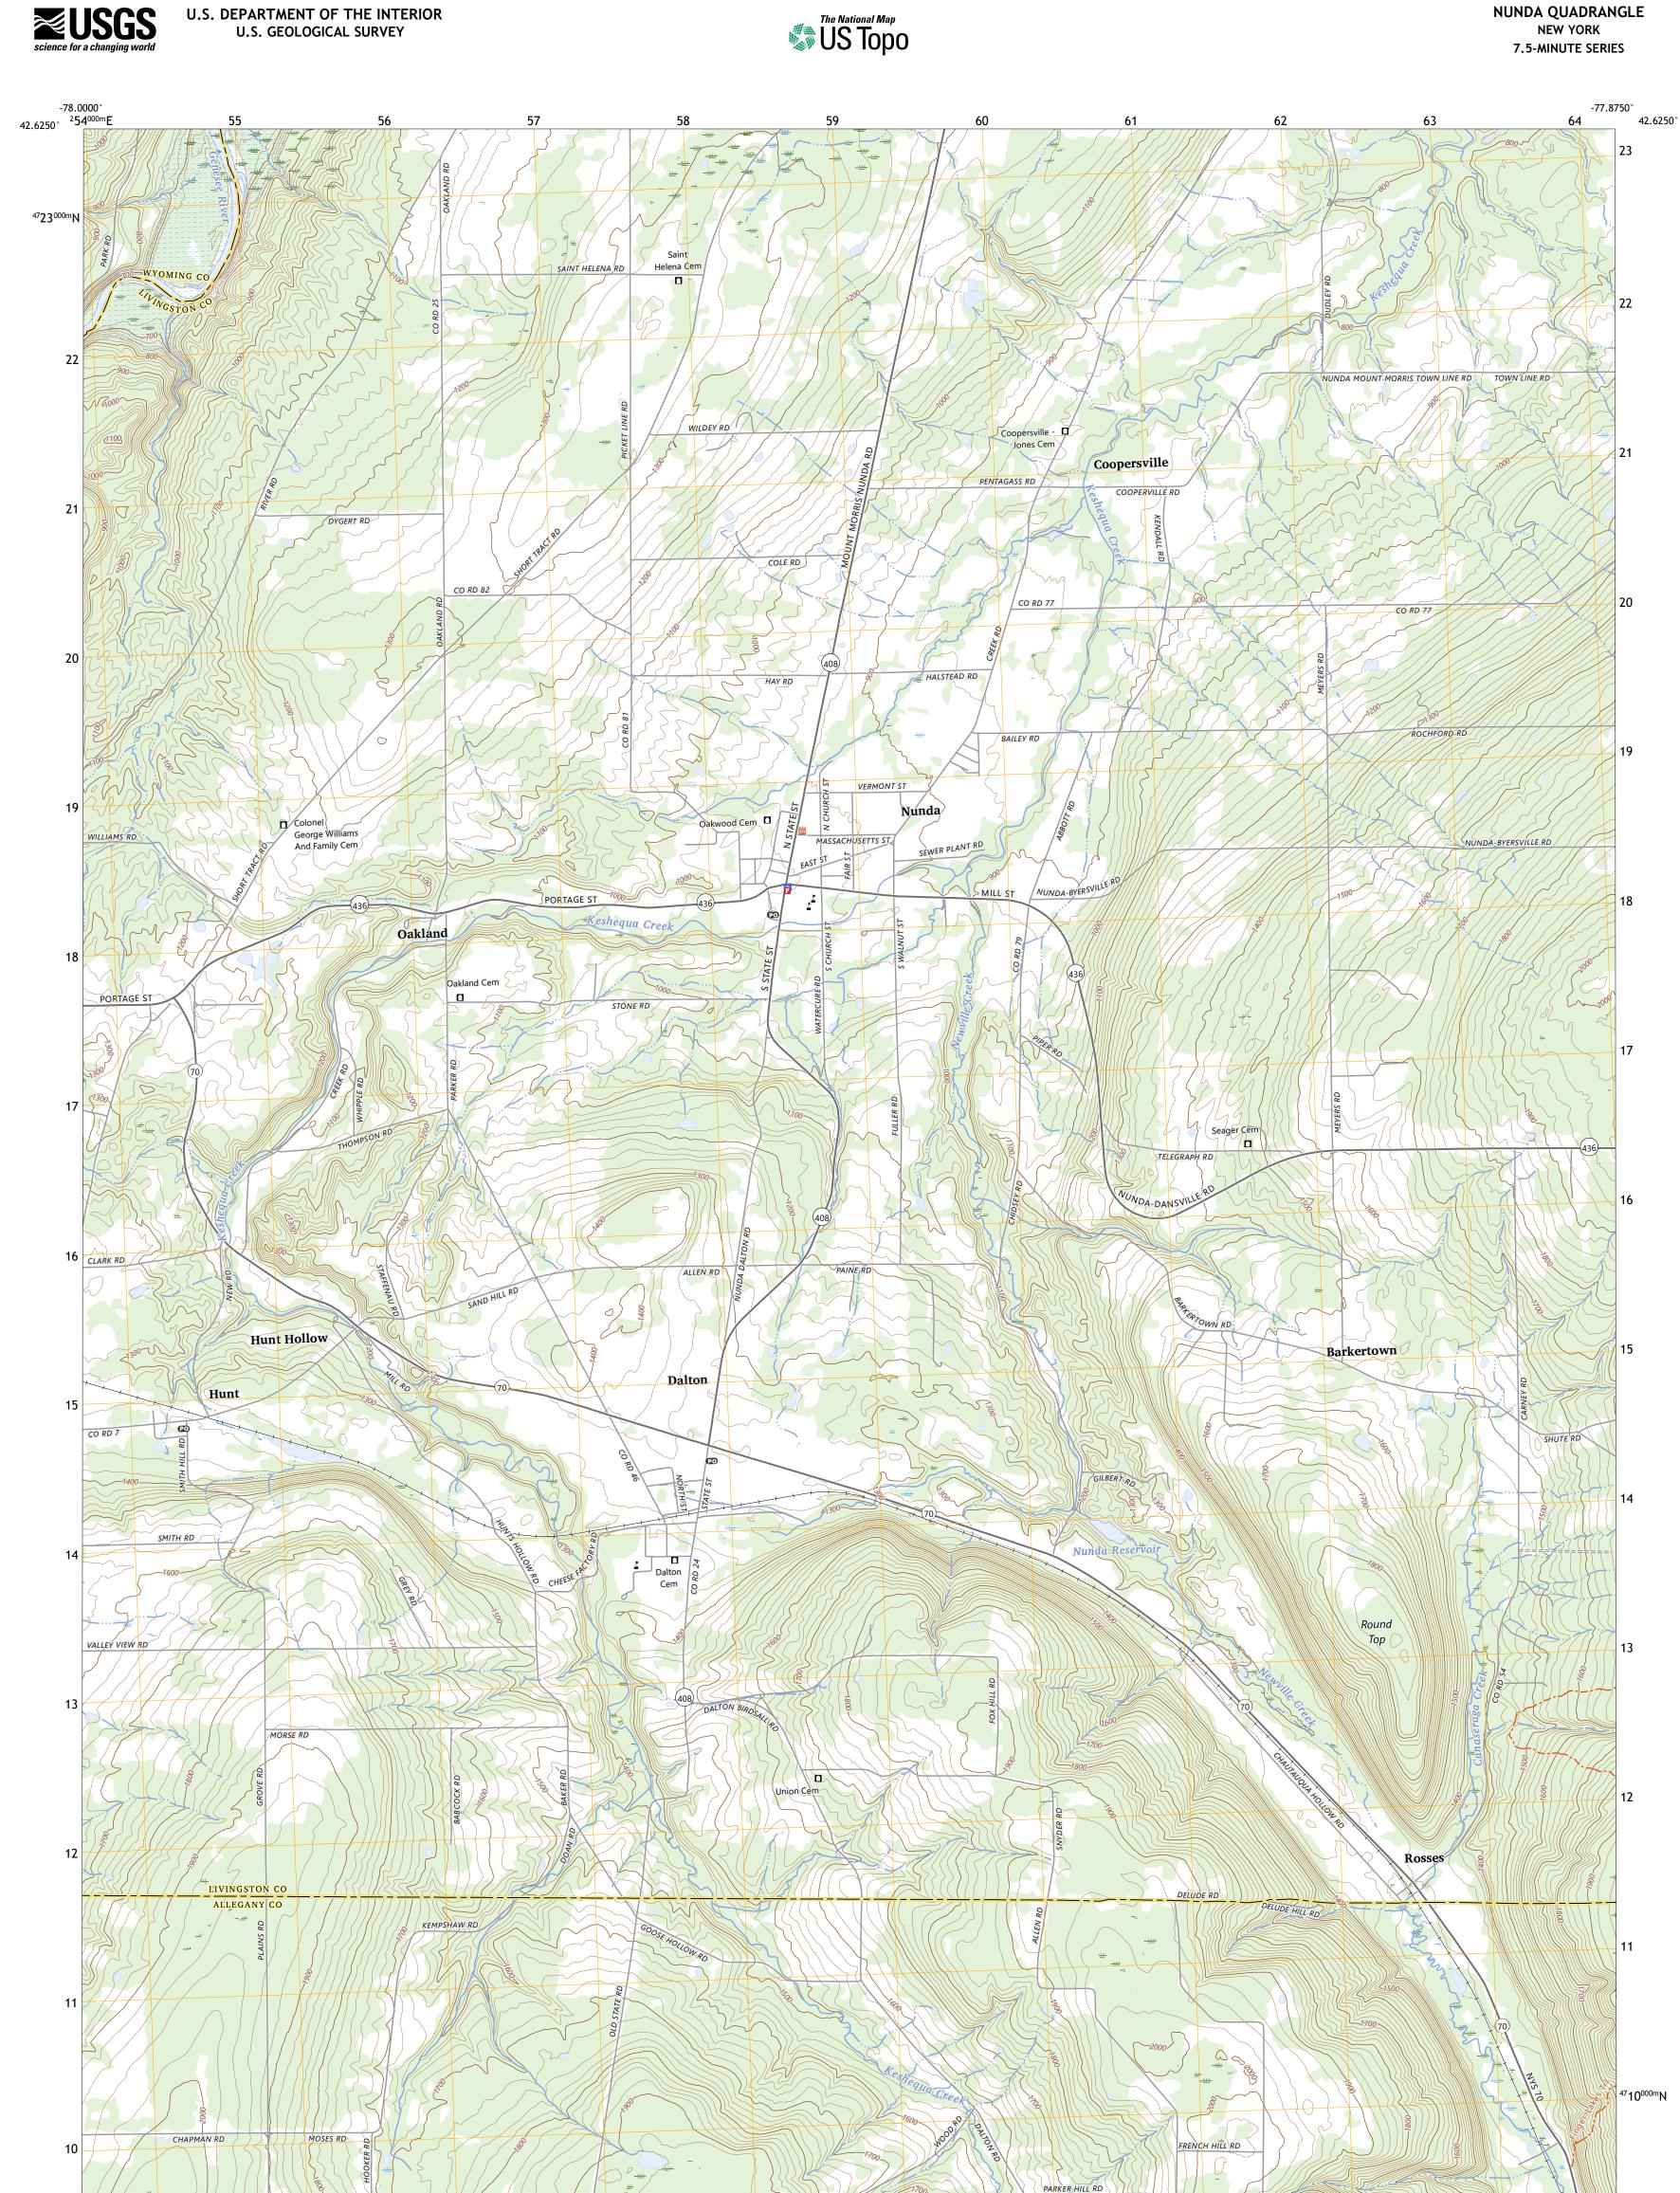

Produced by the United States Geological Survey North American Datum of 1983 (NAD83) World Geodetic System of 1984 (WGS84). Projection and 1 000-meter grid:Universal Transverse Mercator, Zone 17T\18T This map is not a legal document. Boundaries may be generalized for this map scale. Private lands within government reservations may not be shown. Obtain permission before entering private lands.

MN

10°55′ 194 MILS

1°59′ 35 MILS

GI

78°W

78°W

NUNDA QUADRANGLE

NUNDA, NY