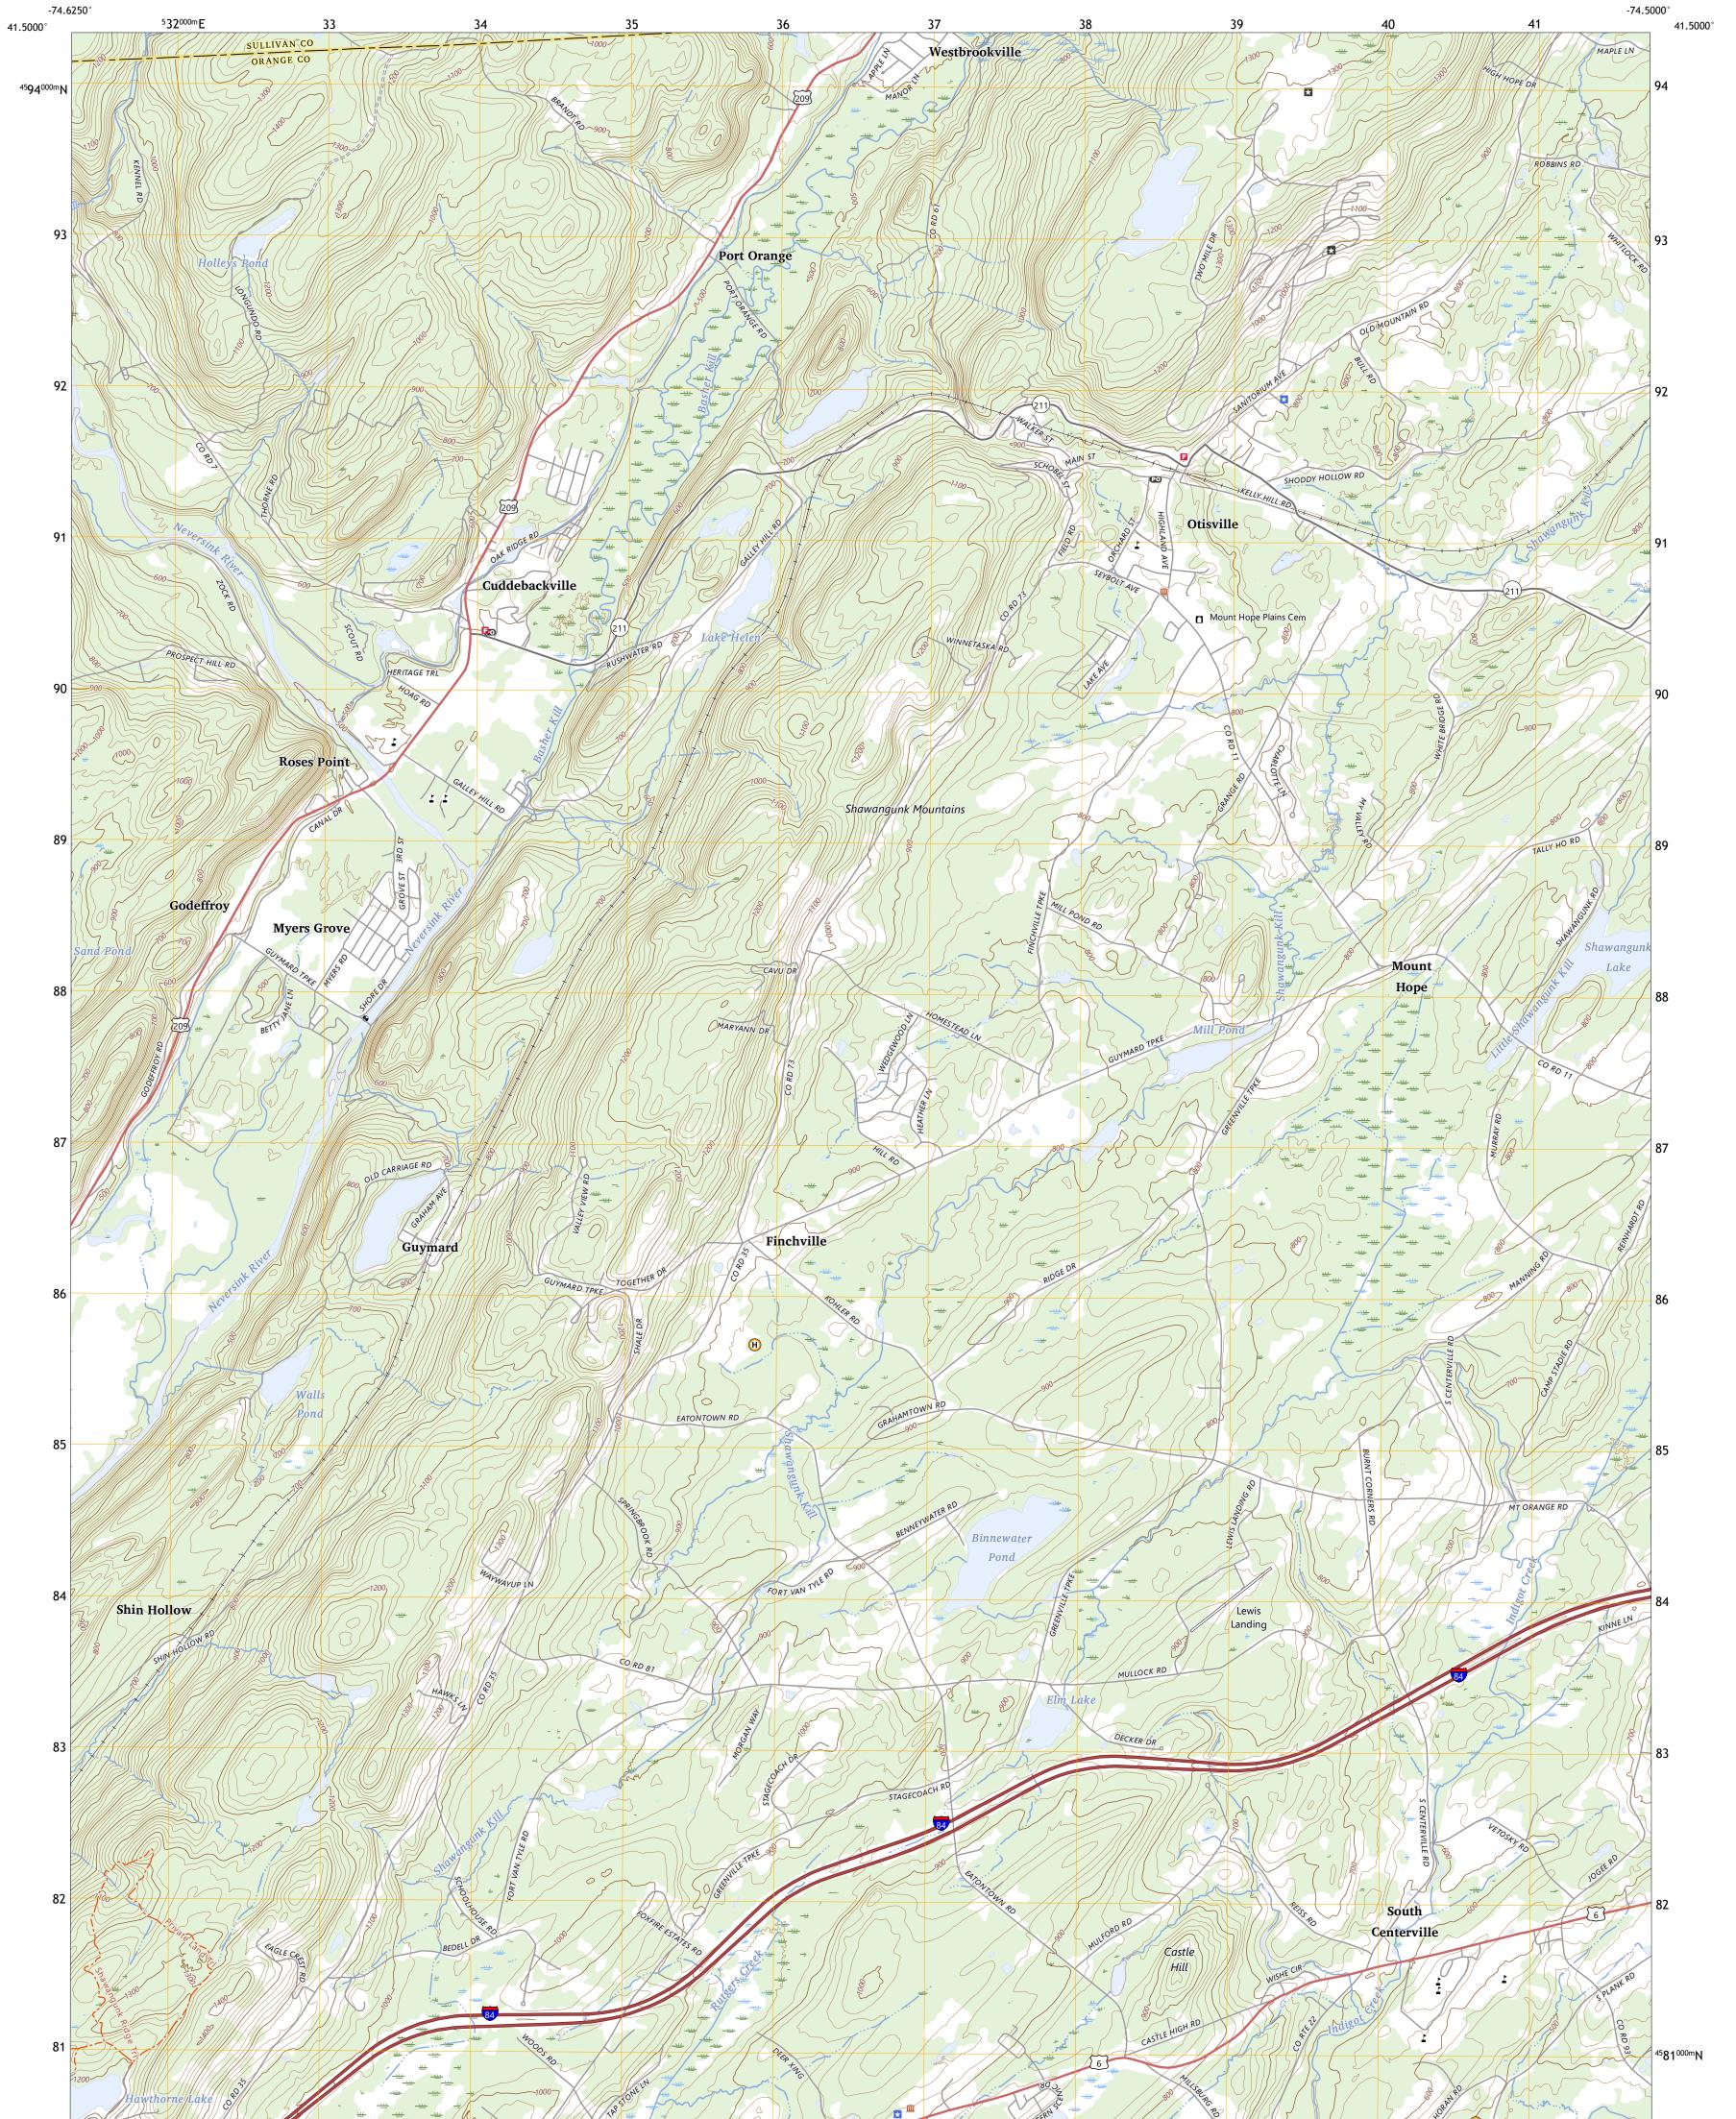

## U.S. DEPARTMENT OF THE INTERIOR U.S. GEOLOGICAL SURVEY

OTISVILLE QUADRANGLE NEW YORK 7.5-MINUTE SERIES

Produced by the United States Geological Survey North American Datum of 1983 (NAD83) World Geodetic System of 1984 (WGS84). Projection and 1 000-meter grid:Universal Transverse Mercator, Zone 18T This map is not a legal document. Boundaries may be generalized for this map scale. Private lands within government reservations may not be shown. Obtain permission before entering private lands.

Imagery..... Roads...... Names..... Hydrography..... Contours..... Boundaries.... Wetlands.... ..FWS National Wetlands Inventory 1984 - 1997

MŅ

WL

12½° 222 MILS

OTISVILLE, NY

2023