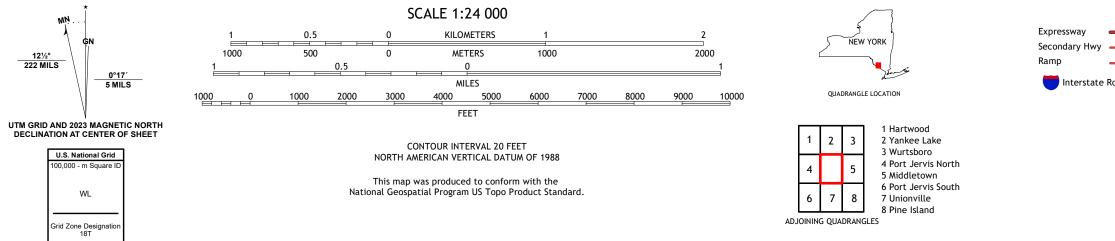

## U.S. DEPARTMENT OF THE INTERIOR U.S. GEOLOGICAL SURVEY

OTISVILLE QUADRANGLE NEW YORK 7.5-MINUTE SERIES

Produced by the United States Geological Survey North American Datum of 1983 (NAD83) World Geodetic System of 1984 (WGS84). Projection and 1 000-meter grid:Universal Transverse Mercator, Zone 18T This map is not a legal document. Boundaries may be generalized for this map scale. Private lands within government reservations may not be shown. Obtain permission before entering private lands.

Imagery..... Roads...... Names..... Hydrography..... Contours..... Boundaries.... Wetlands.... ..FWS National Wetlands Inventory 1984 - 1997

MŅ

WL

12½° 222 MILS

OTISVILLE, NY

2023