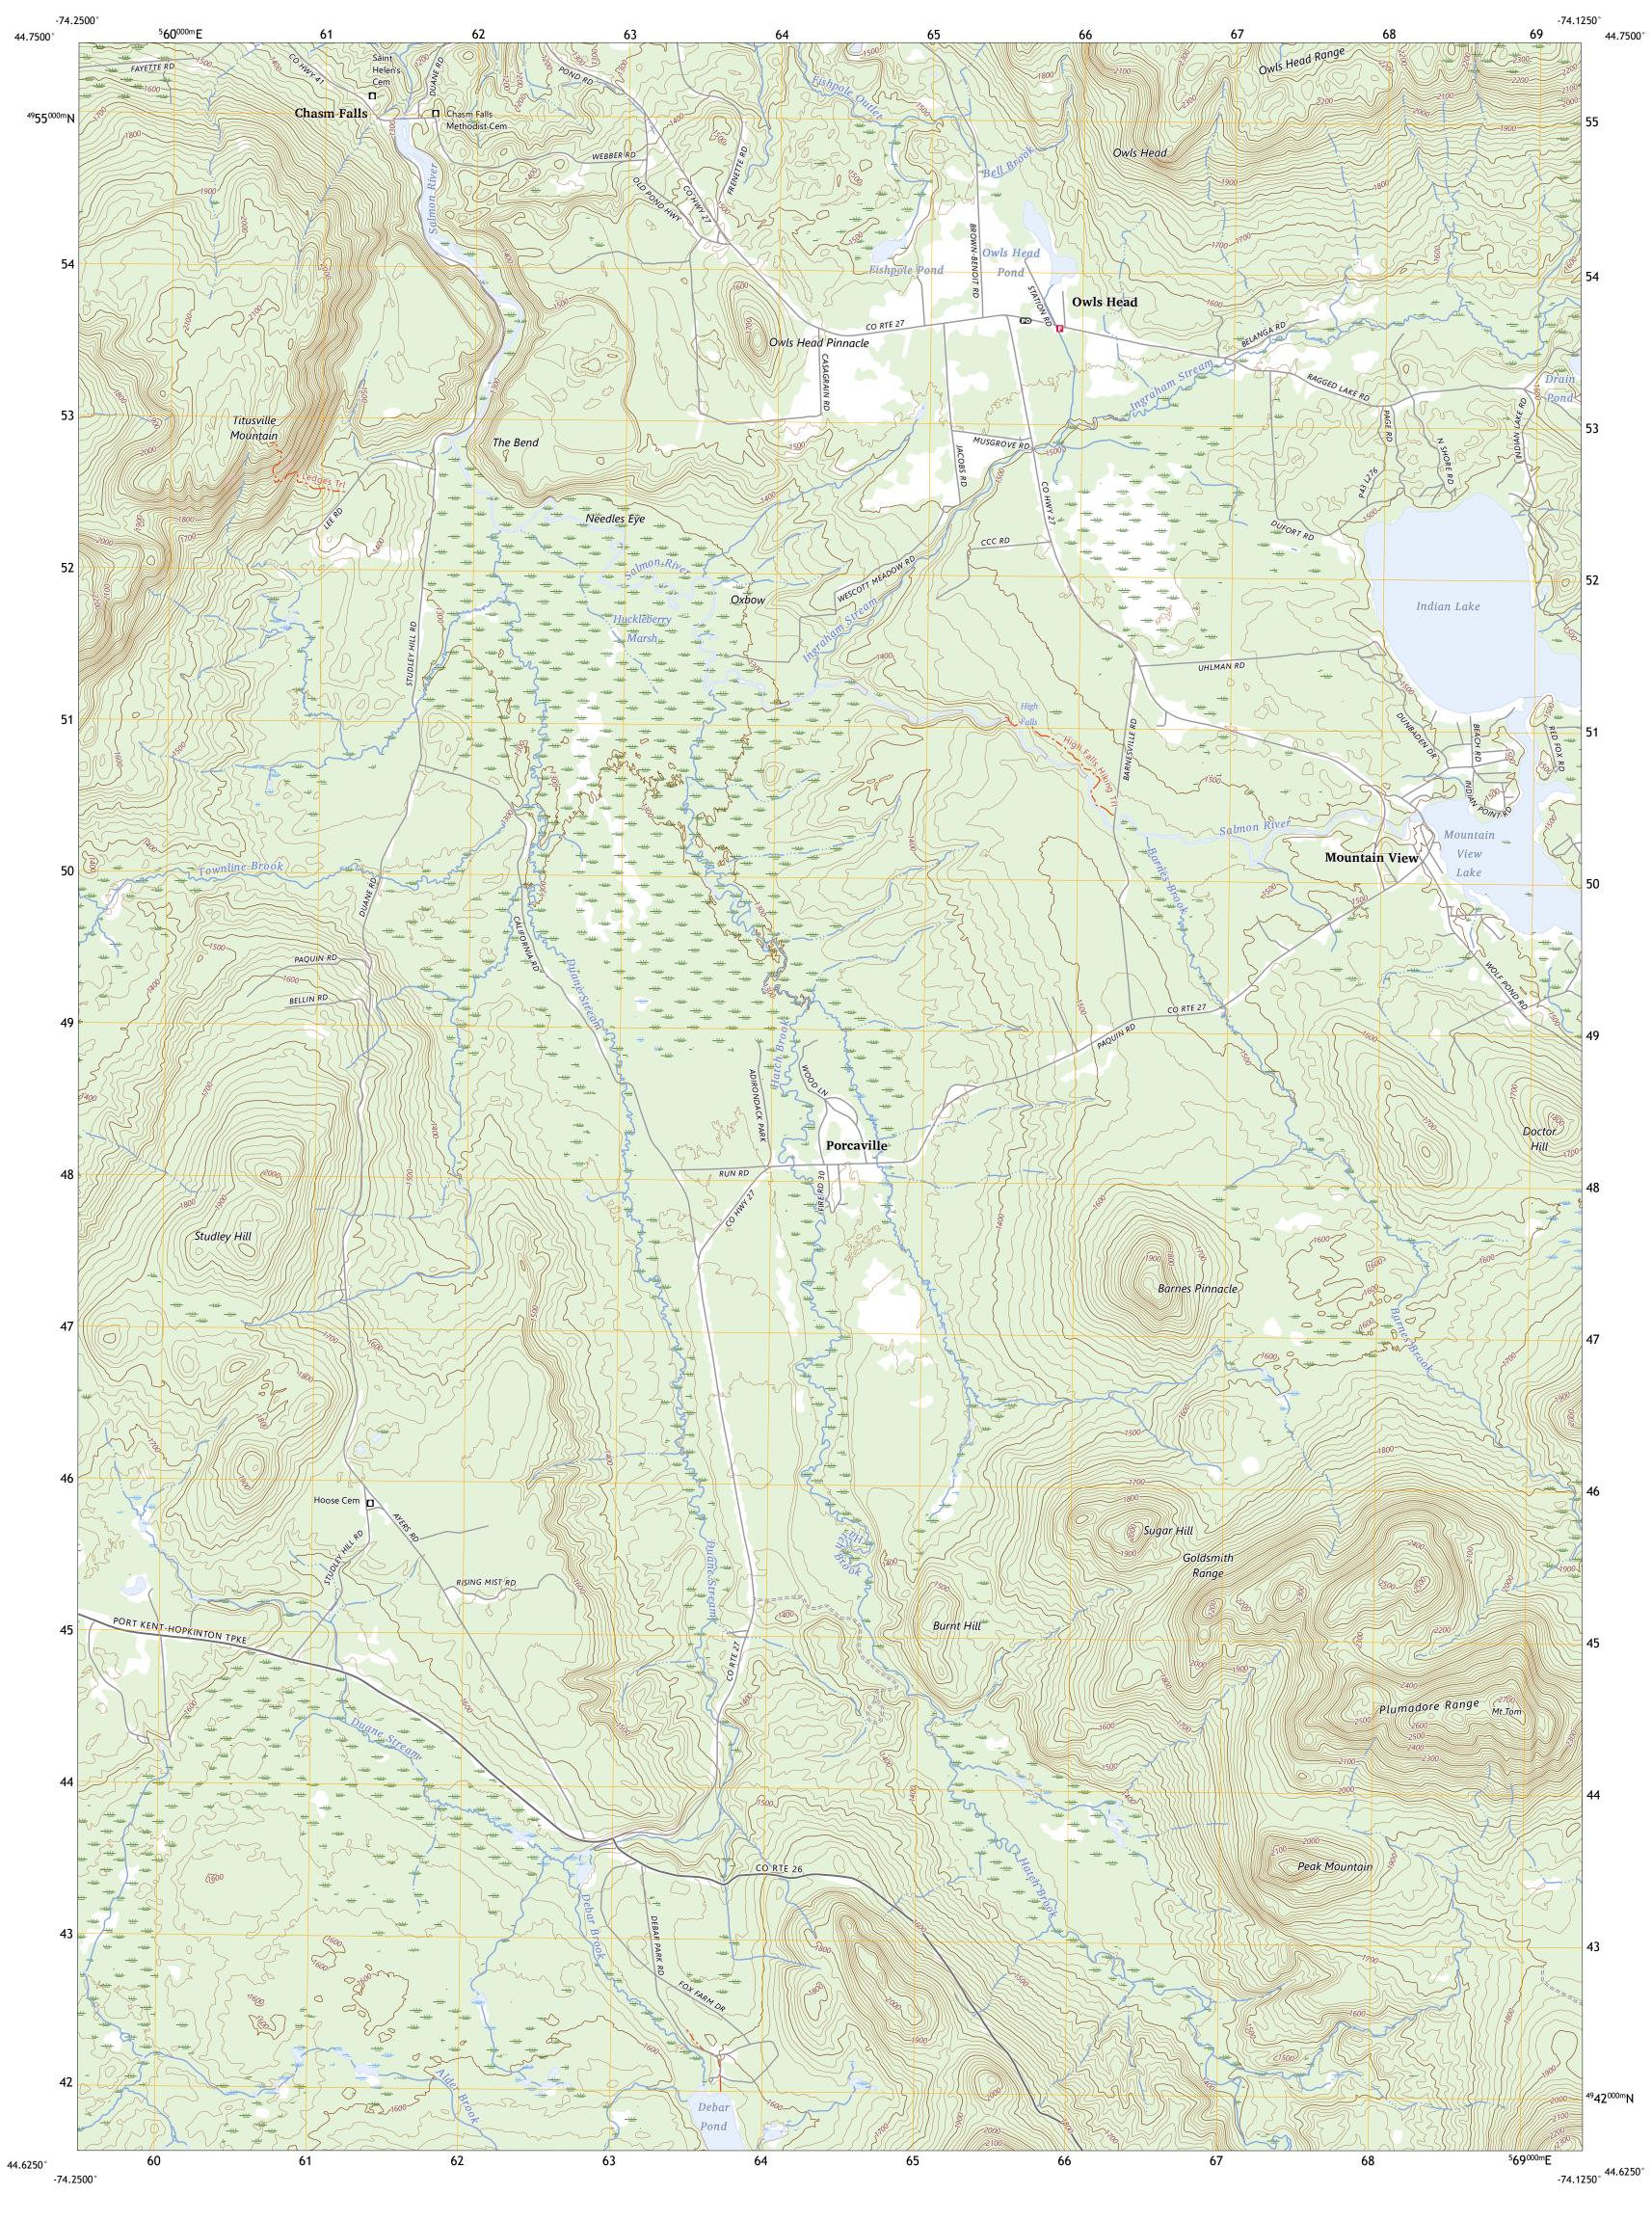

Produced by the United States Geological Survey

This map is not a legal document. Boundaries may be generalized for this map scale. Private lands within government reservations may not be shown. Obtain permission before

Wetlands

WQ

Grid Zone Designation

North American Datum of 1983 (NAD83) World Geodetic System of 1984 (WGS84). Projection and 1 000-meter grid:Universal Transverse Mercator, Zone 18T

entering private lands.

Hydrography..... Contours....

Imagery.... Roads..... Names.....

Boundaries....

Wetlands...

8 Loon Lake

ADJOINING QUADRANGLES

This map was produced to conform with the National Geospatial Program US Topo Product Standard.