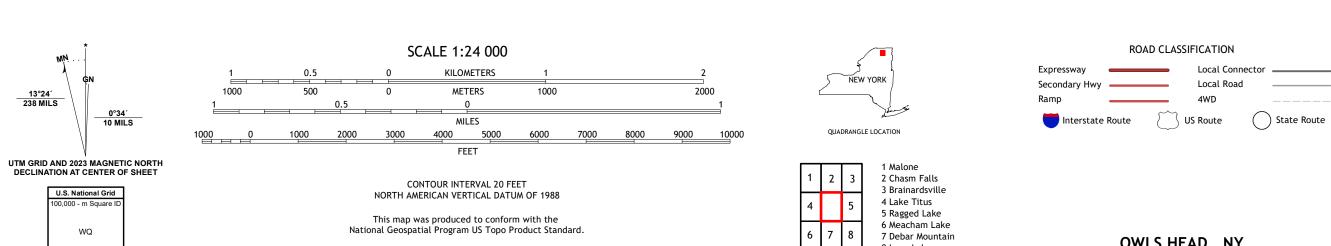

Wetlands

WQ

Grid Zone Designation

North American Datum of 1983 (NAD83) World Geodetic System of 1984 (WGS84). Projection and 1 000-meter grid:Universal Transverse Mercator, Zone 18T

entering private lands.

Hydrography..... Contours....

Imagery.... Roads..... Names.....

Boundaries....

Wetlands...

8 Loon Lake

ADJOINING QUADRANGLES

This map was produced to conform with the National Geospatial Program US Topo Product Standard.