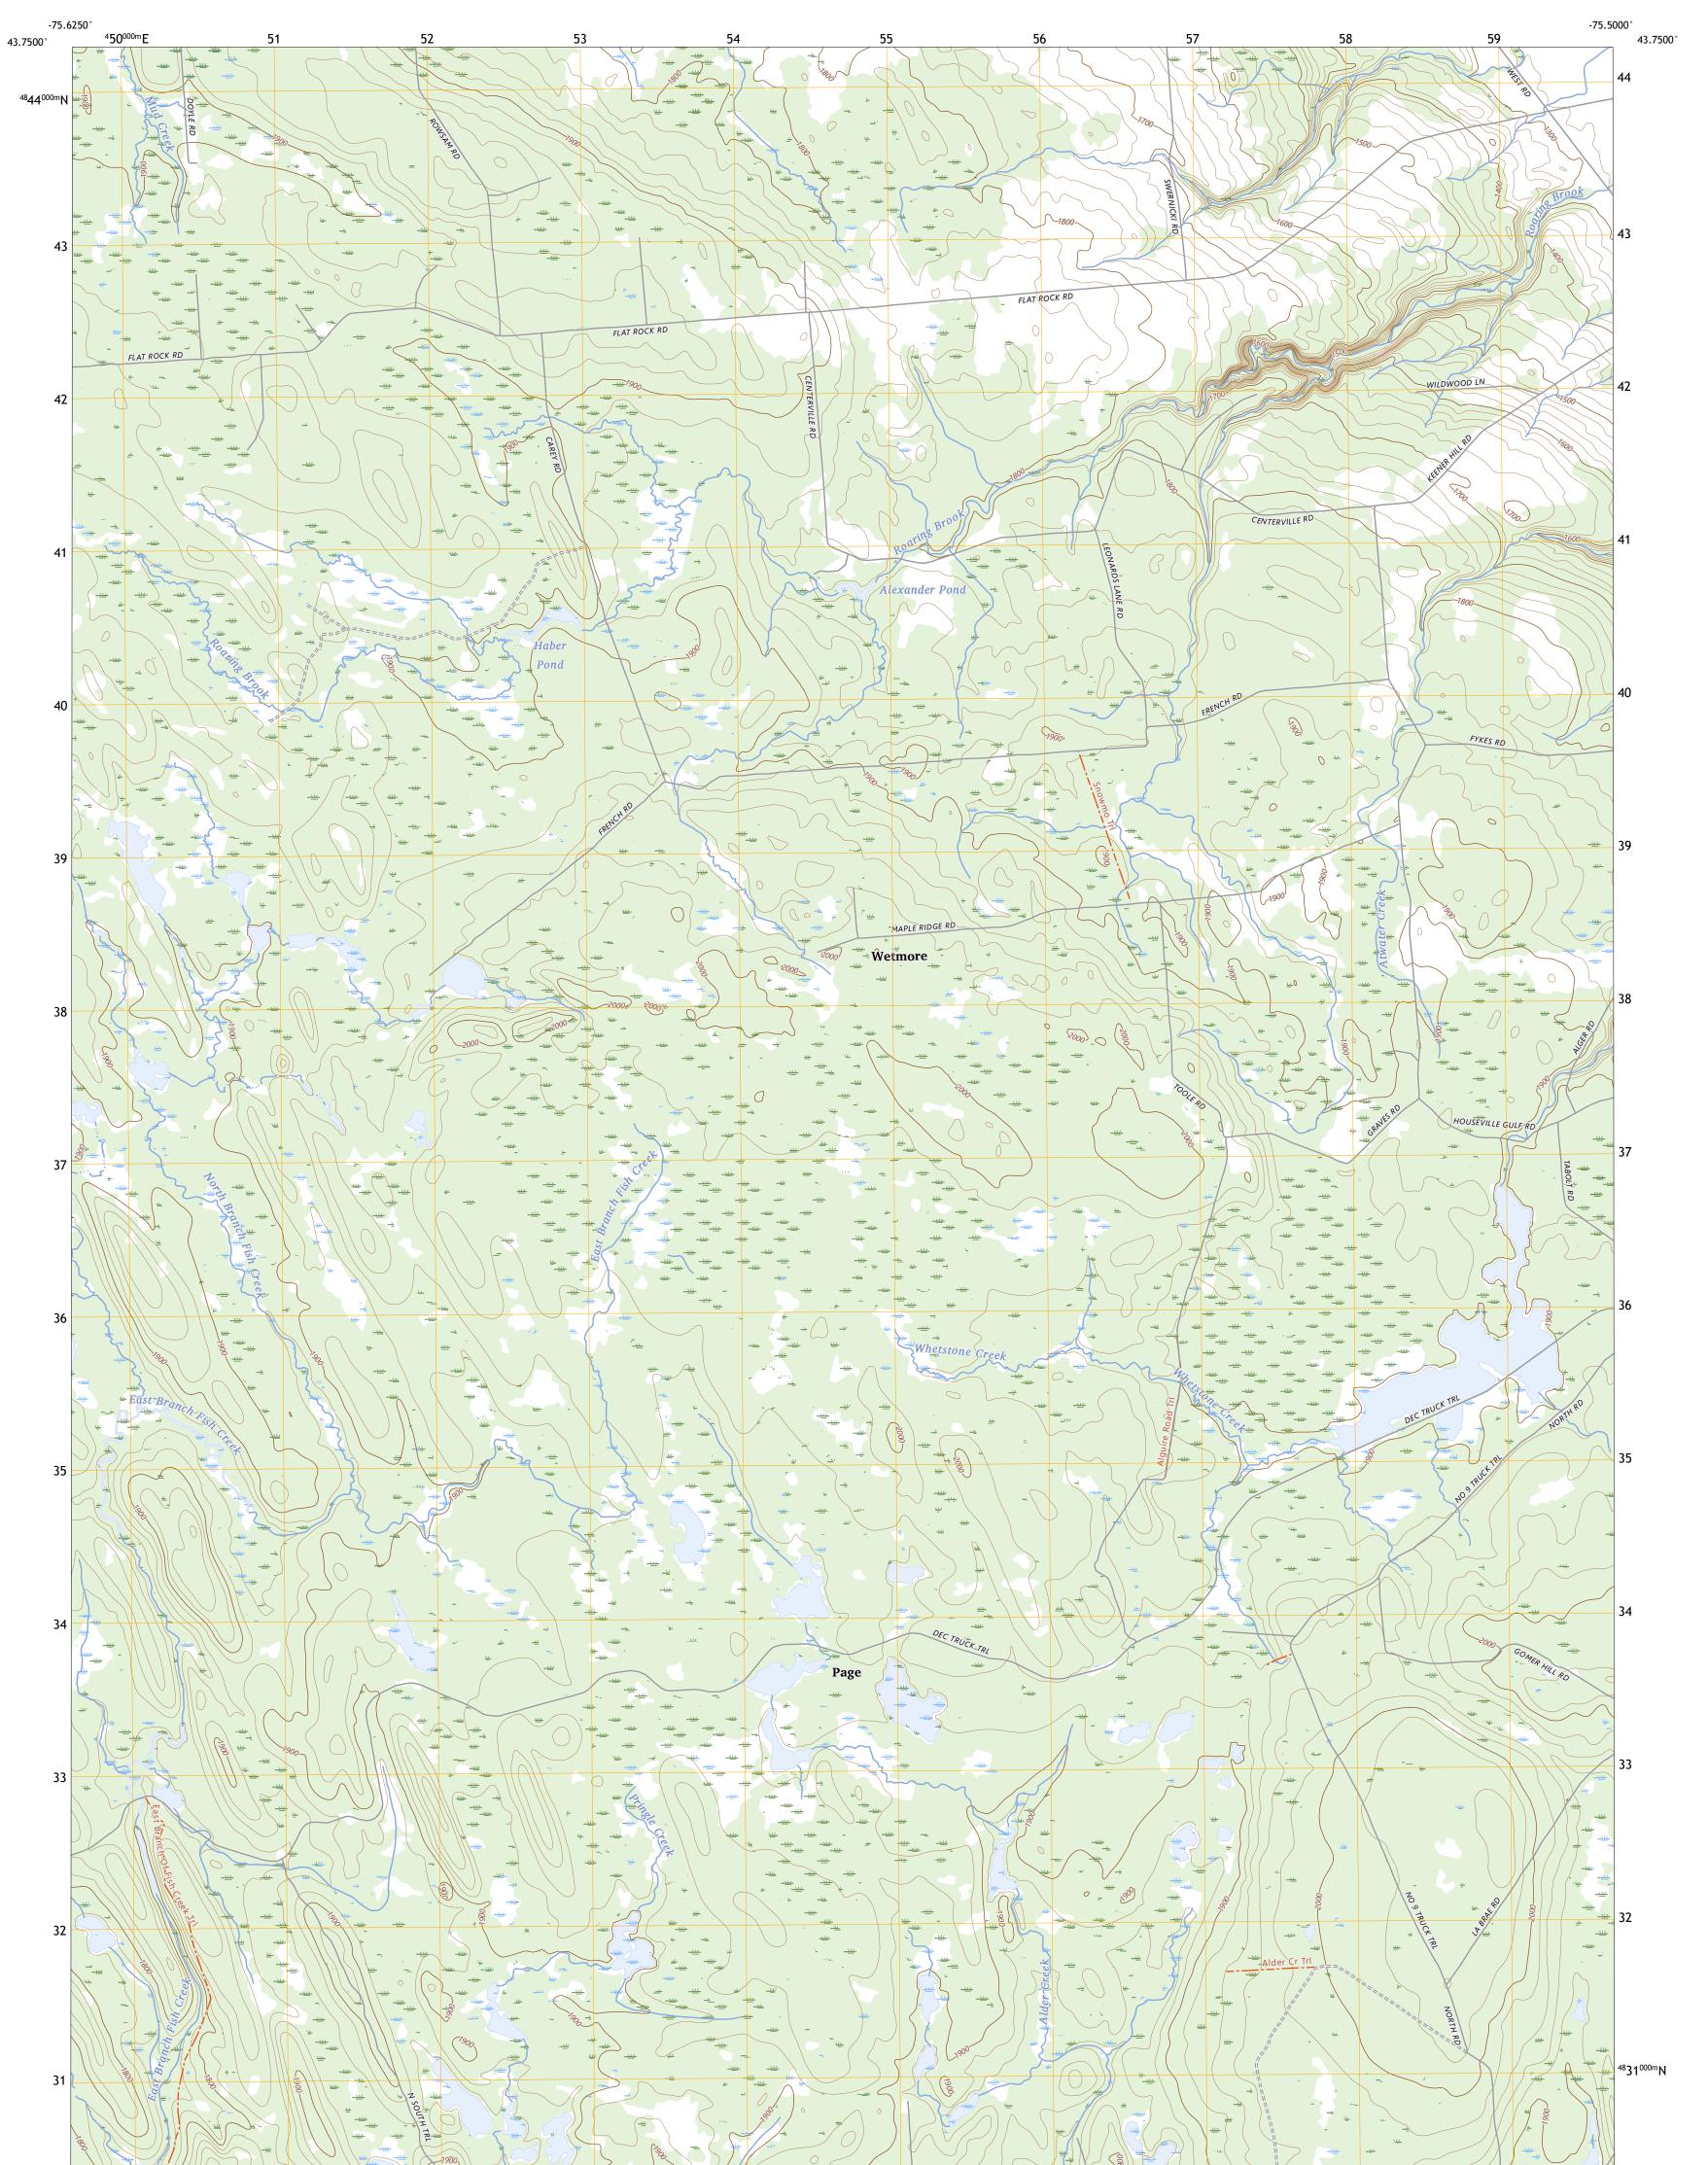

## U.S. DEPARTMENT OF THE INTERIOR U.S. GEOLOGICAL SURVEY

PAGE QUADRANGLE NEW YORK - LEWIS COUNTY 7.5-MINUTE SERIES

**Produced by the United States Geological Survey** North American Datum of 1983 (NAD83) World Geodetic System of 1984 (WGS84). Projection and 1 000-meter grid:Universal Transverse Mercator, Zone 18T This map is not a legal document. Boundaries may be generalized for this map scale. Private lands within government reservations may not be shown. Obtain permission before entering private lands.