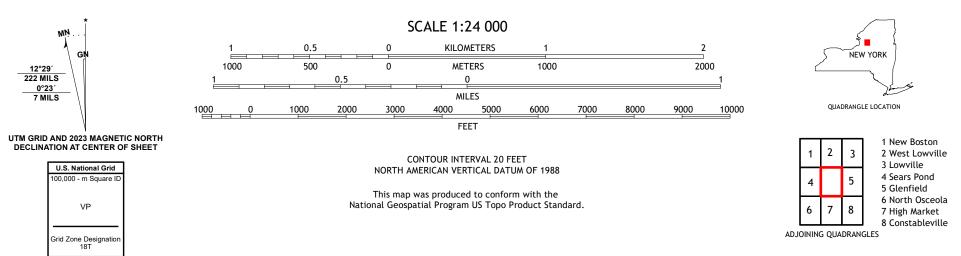

Imagery..... Roads..... Names..... Hydrography..... Contours...... Boundaries......Multip ..FWS National Wetlands Inventory 1985 - 2009 Wetlands....

MN

12°29′ 222 MILS

0°23′ 7 MILS

PAGE, NY 2023