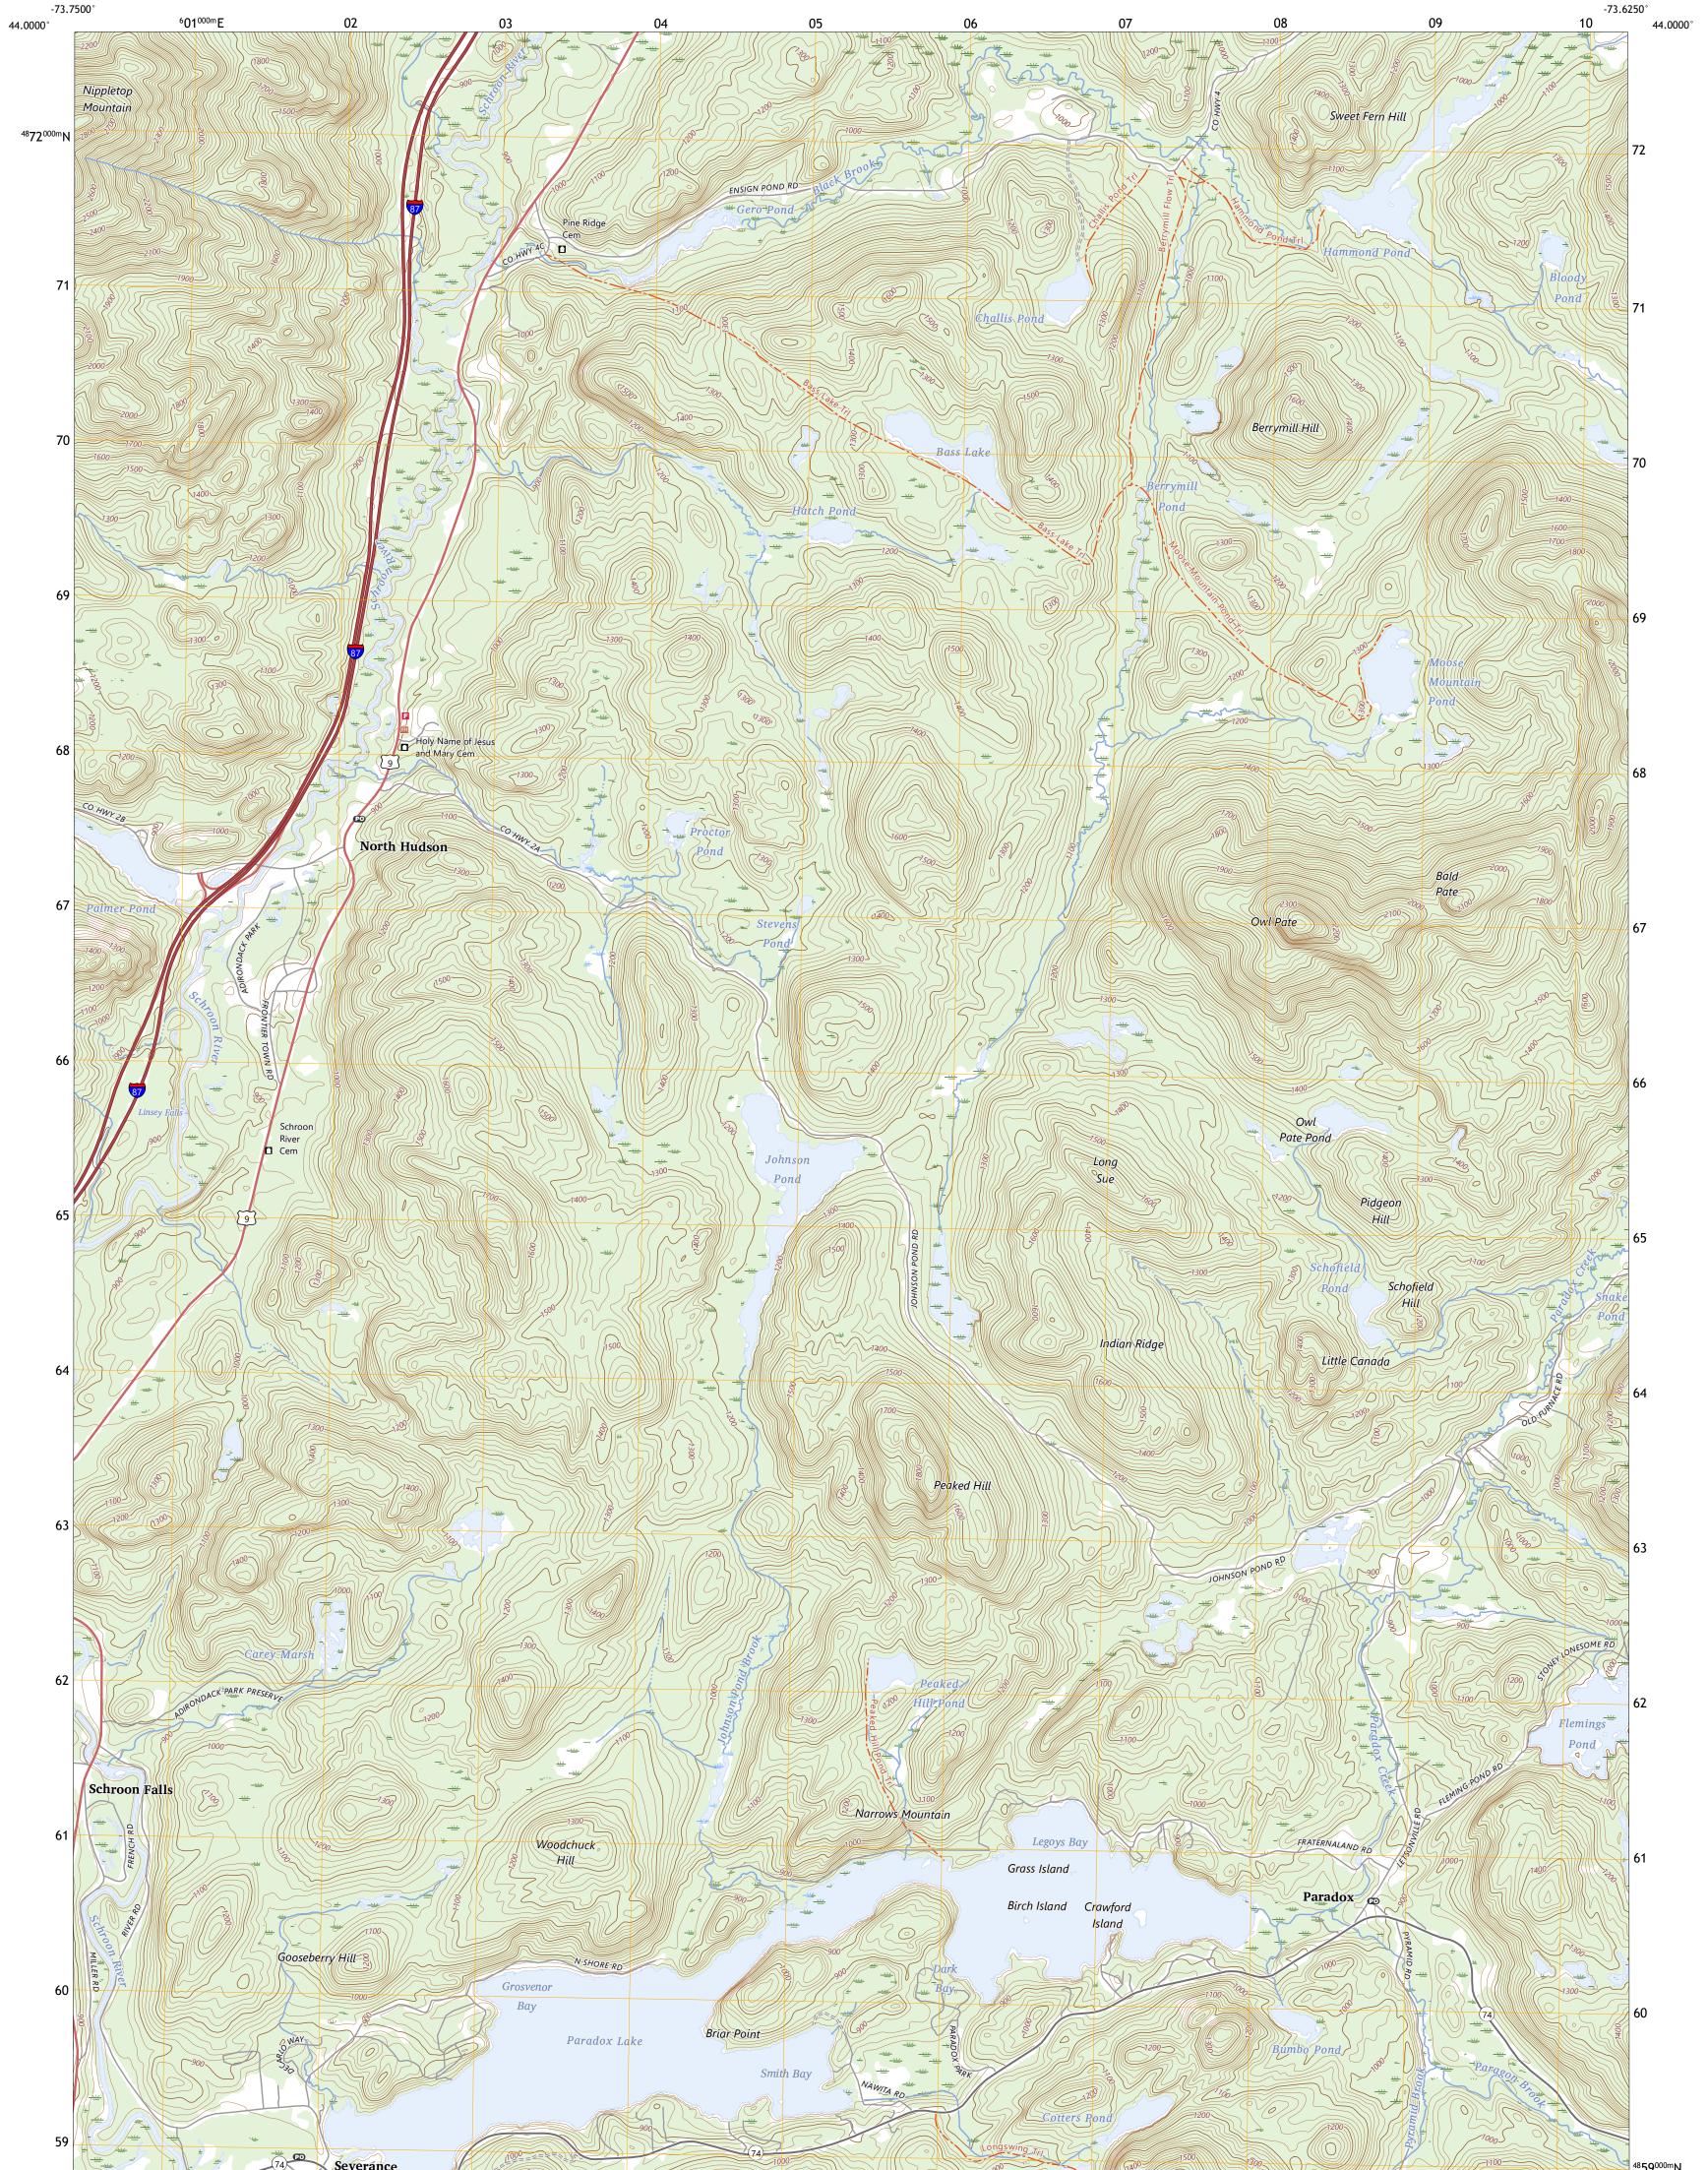

PARADOX LAKE QUADRANGLE NEW YORK - ESSEX COUNTY 7.5-MINUTE SERIES

Produced by the United States Geological Survey North American Datum of 1983 (NAD83) World Geodetic System of 1984 (WGS84). Projection and 1 000-meter grid:Universal Transverse Mercator, Zone 18T This map is not a legal document. Boundaries may be generalized for this map scale. Private lands within government reservations may not be shown. Obtain permission before entering private lands.