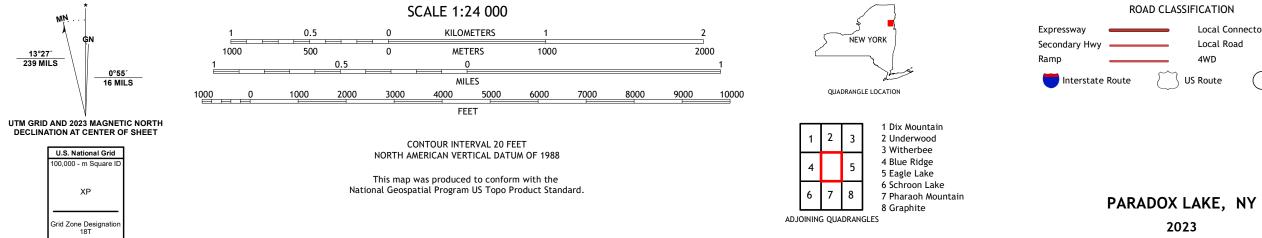

PARADOX LAKE QUADRANGLE NEW YORK - ESSEX COUNTY 7.5-MINUTE SERIES

Produced by the United States Geological Survey North American Datum of 1983 (NAD83) World Geodetic System of 1984 (WGS84). Projection and 1 000-meter grid:Universal Transverse Mercator, Zone 18T This map is not a legal document. Boundaries may be generalized for this map scale. Private lands within government reservations may not be shown. Obtain permission before entering private lands.

2023