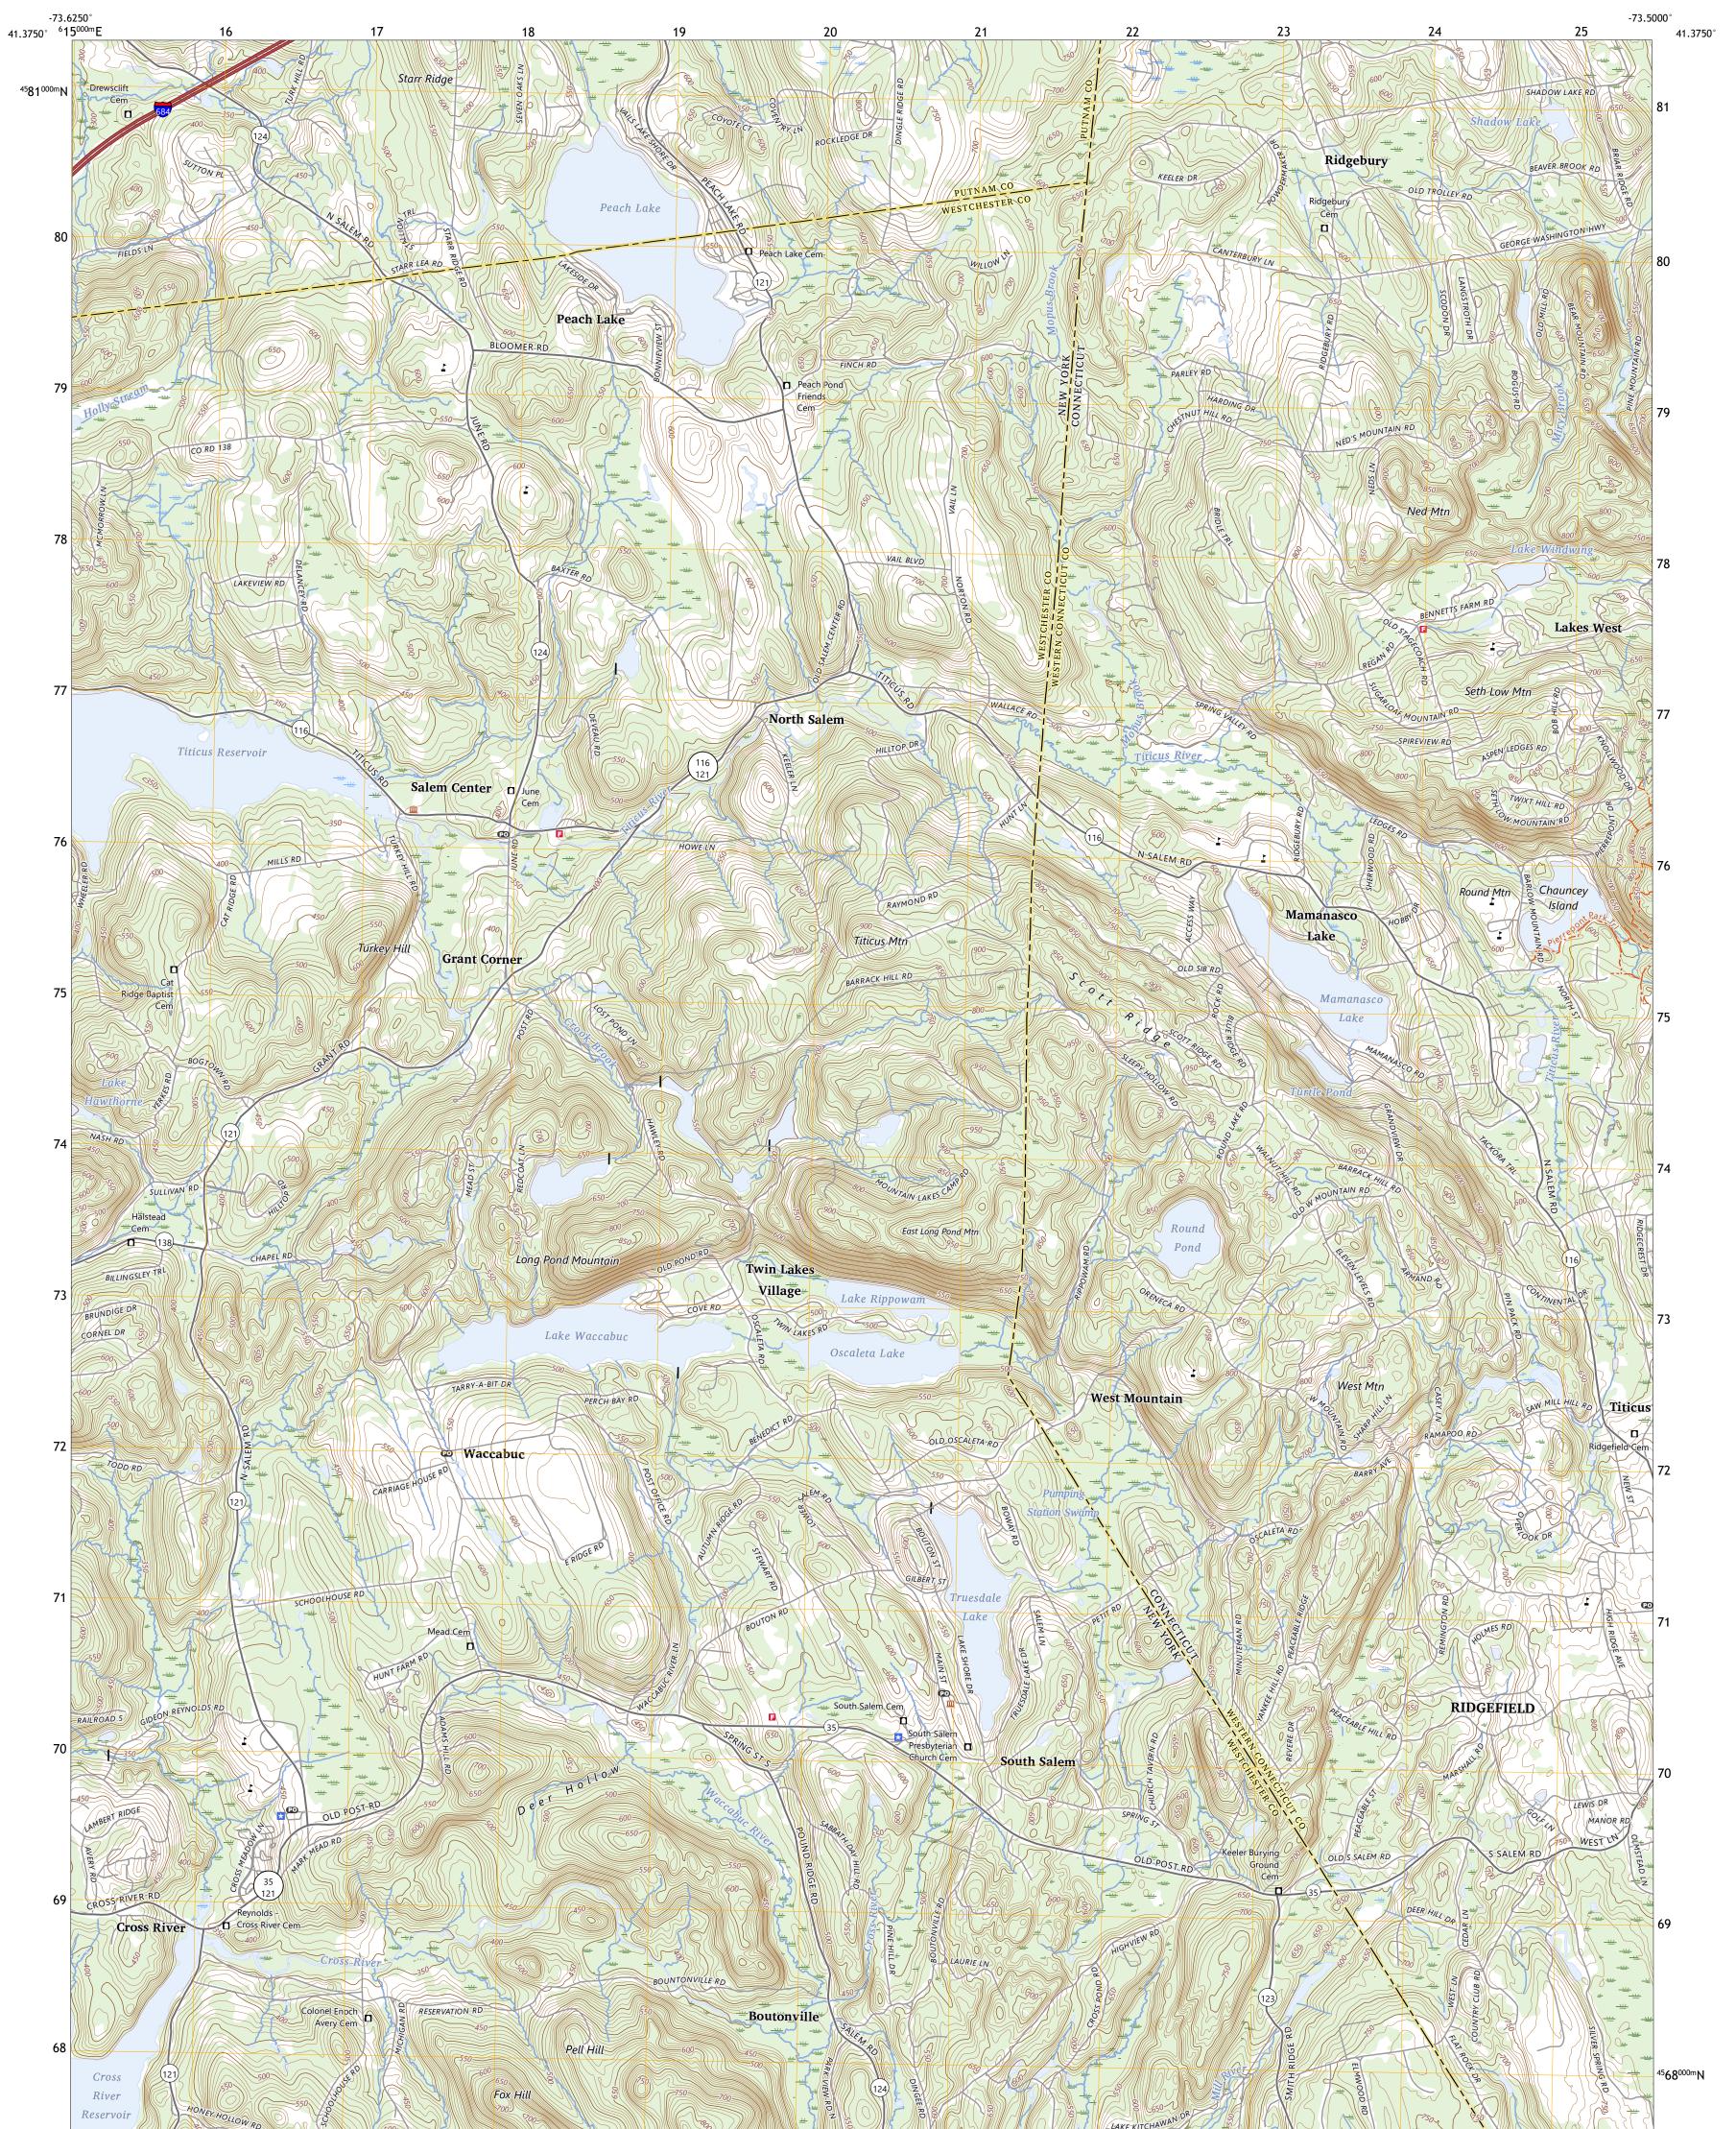

## U.S. DEPARTMENT OF THE INTERIOR U.S. GEOLOGICAL SURVEY

PEACH LAKE QUADRANGLE NEW YORK - CONNECTICUT 7.5-MINUTE SERIES

Produced by the United States Geological Survey North American Datum of 1983 (NAD83) World Geodetic System of 1984 (WGS84). Projection and 1 000-meter grid:Universal Transverse Mercator, Zone 18T This map is not a legal document. Boundaries may be generalized for this map scale. Private lands within government reservations may not be shown. Obtain permission before entering private lands.