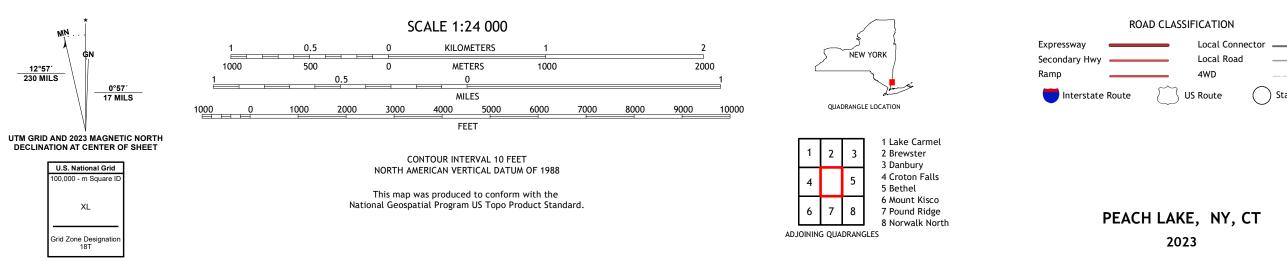

## U.S. DEPARTMENT OF THE INTERIOR U.S. GEOLOGICAL SURVEY

PEACH LAKE QUADRANGLE NEW YORK - CONNECTICUT 7.5-MINUTE SERIES

Produced by the United States Geological Survey North American Datum of 1983 (NAD83) World Geodetic System of 1984 (WGS84). Projection and 1 000-meter grid:Universal Transverse Mercator, Zone 18T This map is not a legal document. Boundaries may be generalized for this map scale. Private lands within government reservations may not be shown. Obtain permission before entering private lands.