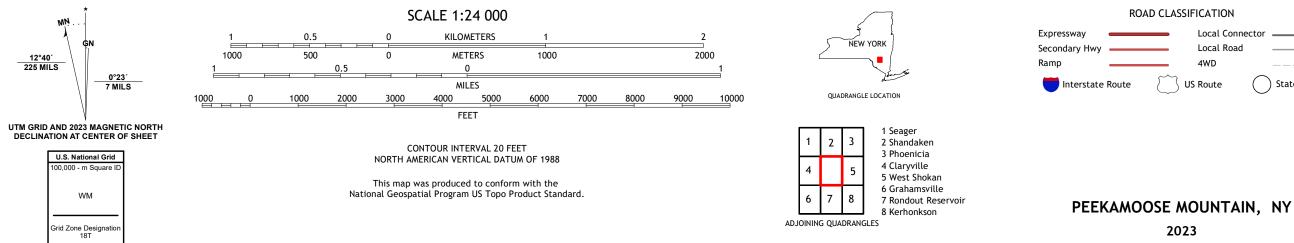

PEEKAMOOSE MOUNTAIN QUADRANGLE NEW YORK 7.5-MINUTE SERIES

Produced by the United States Geological Survey North American Datum of 1983 (NAD83) World Geodetic System of 1984 (WGS84). Projection and 1 000-meter grid:Universal Transverse Mercator, Zone 18T This map is not a legal document. Boundaries may be generalized for this map scale. Private lands within government reservations may not be shown. Obtain permission before entering private lands.

Imagery.... Roads..... Names..... Hydrography..... Contours..... Boundaries.... ..FWS National Wetlands Inventory 1990 - 2003 Wetlands....

MN

12°40′ 225 MILS

2023