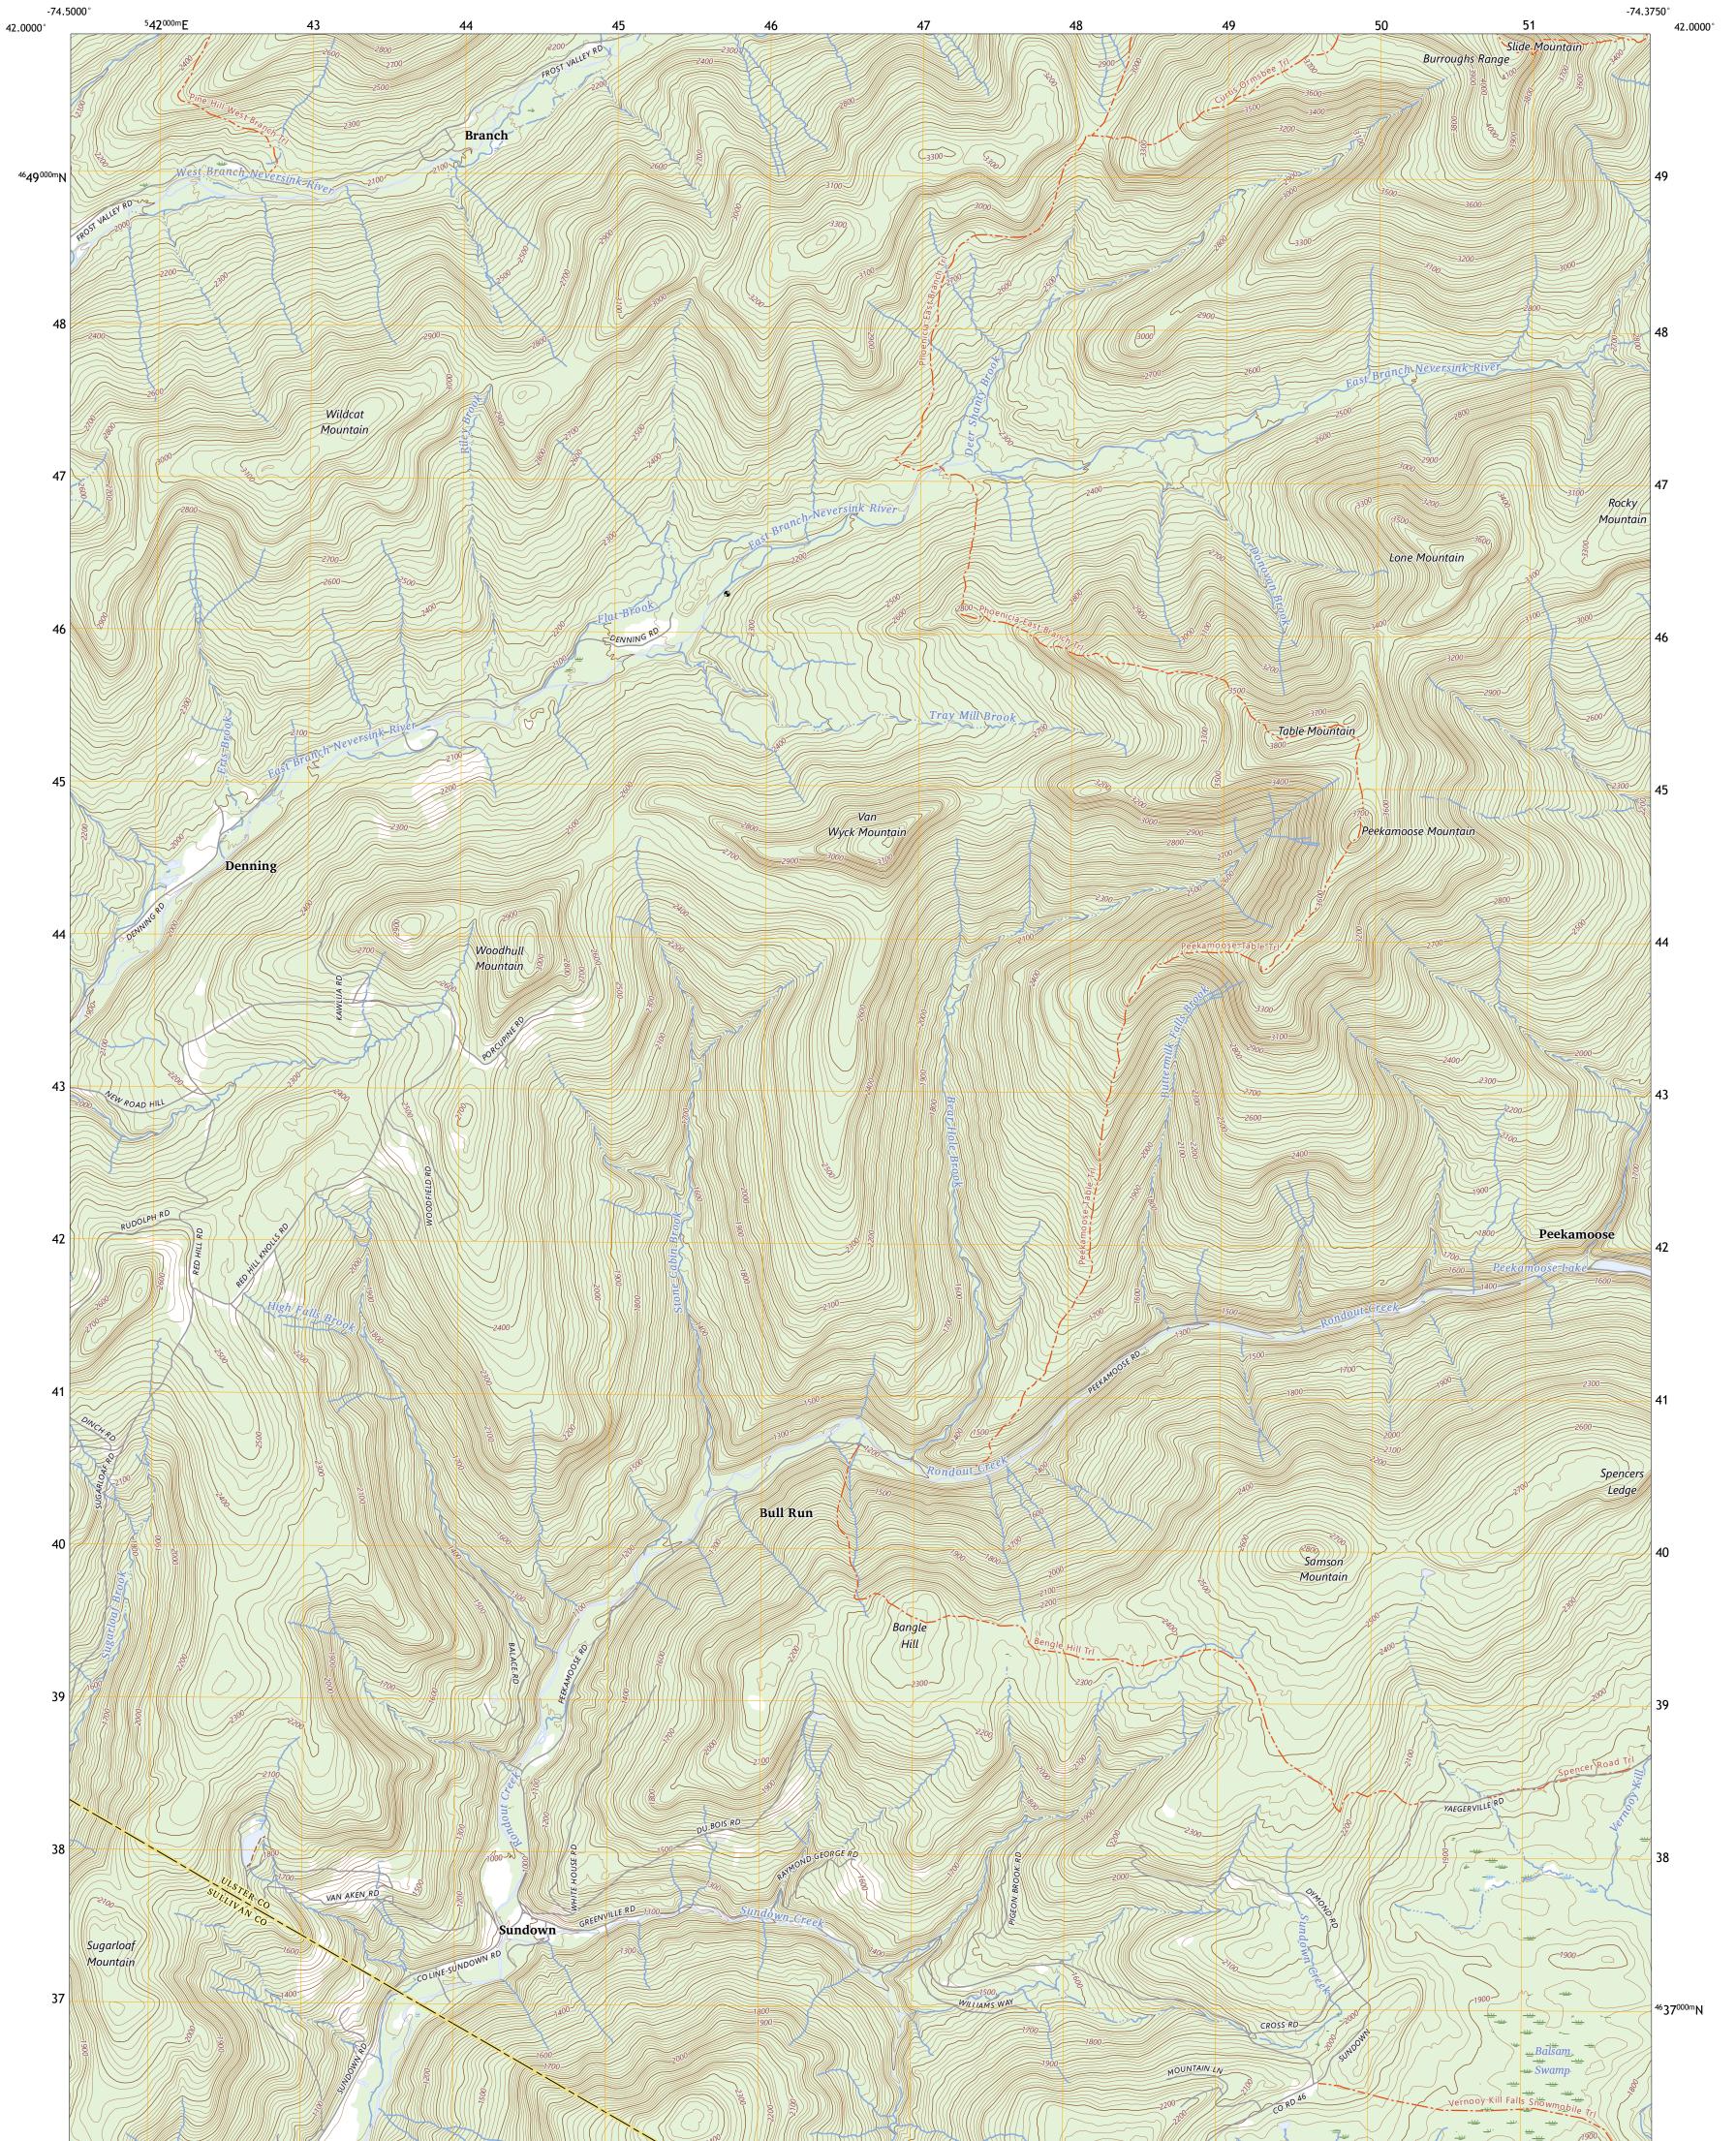

PEEKAMOOSE MOUNTAIN QUADRANGLE NEW YORK 7.5-MINUTE SERIES

Produced by the United States Geological Survey North American Datum of 1983 (NAD83) World Geodetic System of 1984 (WGS84). Projection and 1 000-meter grid:Universal Transverse Mercator, Zone 18T This map is not a legal document. Boundaries may be generalized for this map scale. Private lands within government reservations may not be shown. Obtain permission before entering private lands.

Imagery.... Roads..... Names..... Hydrography..... Contours..... Boundaries.... ..FWS National Wetlands Inventory 1990 - 2003 Wetlands....

MN

12°40′ 225 MILS

2023