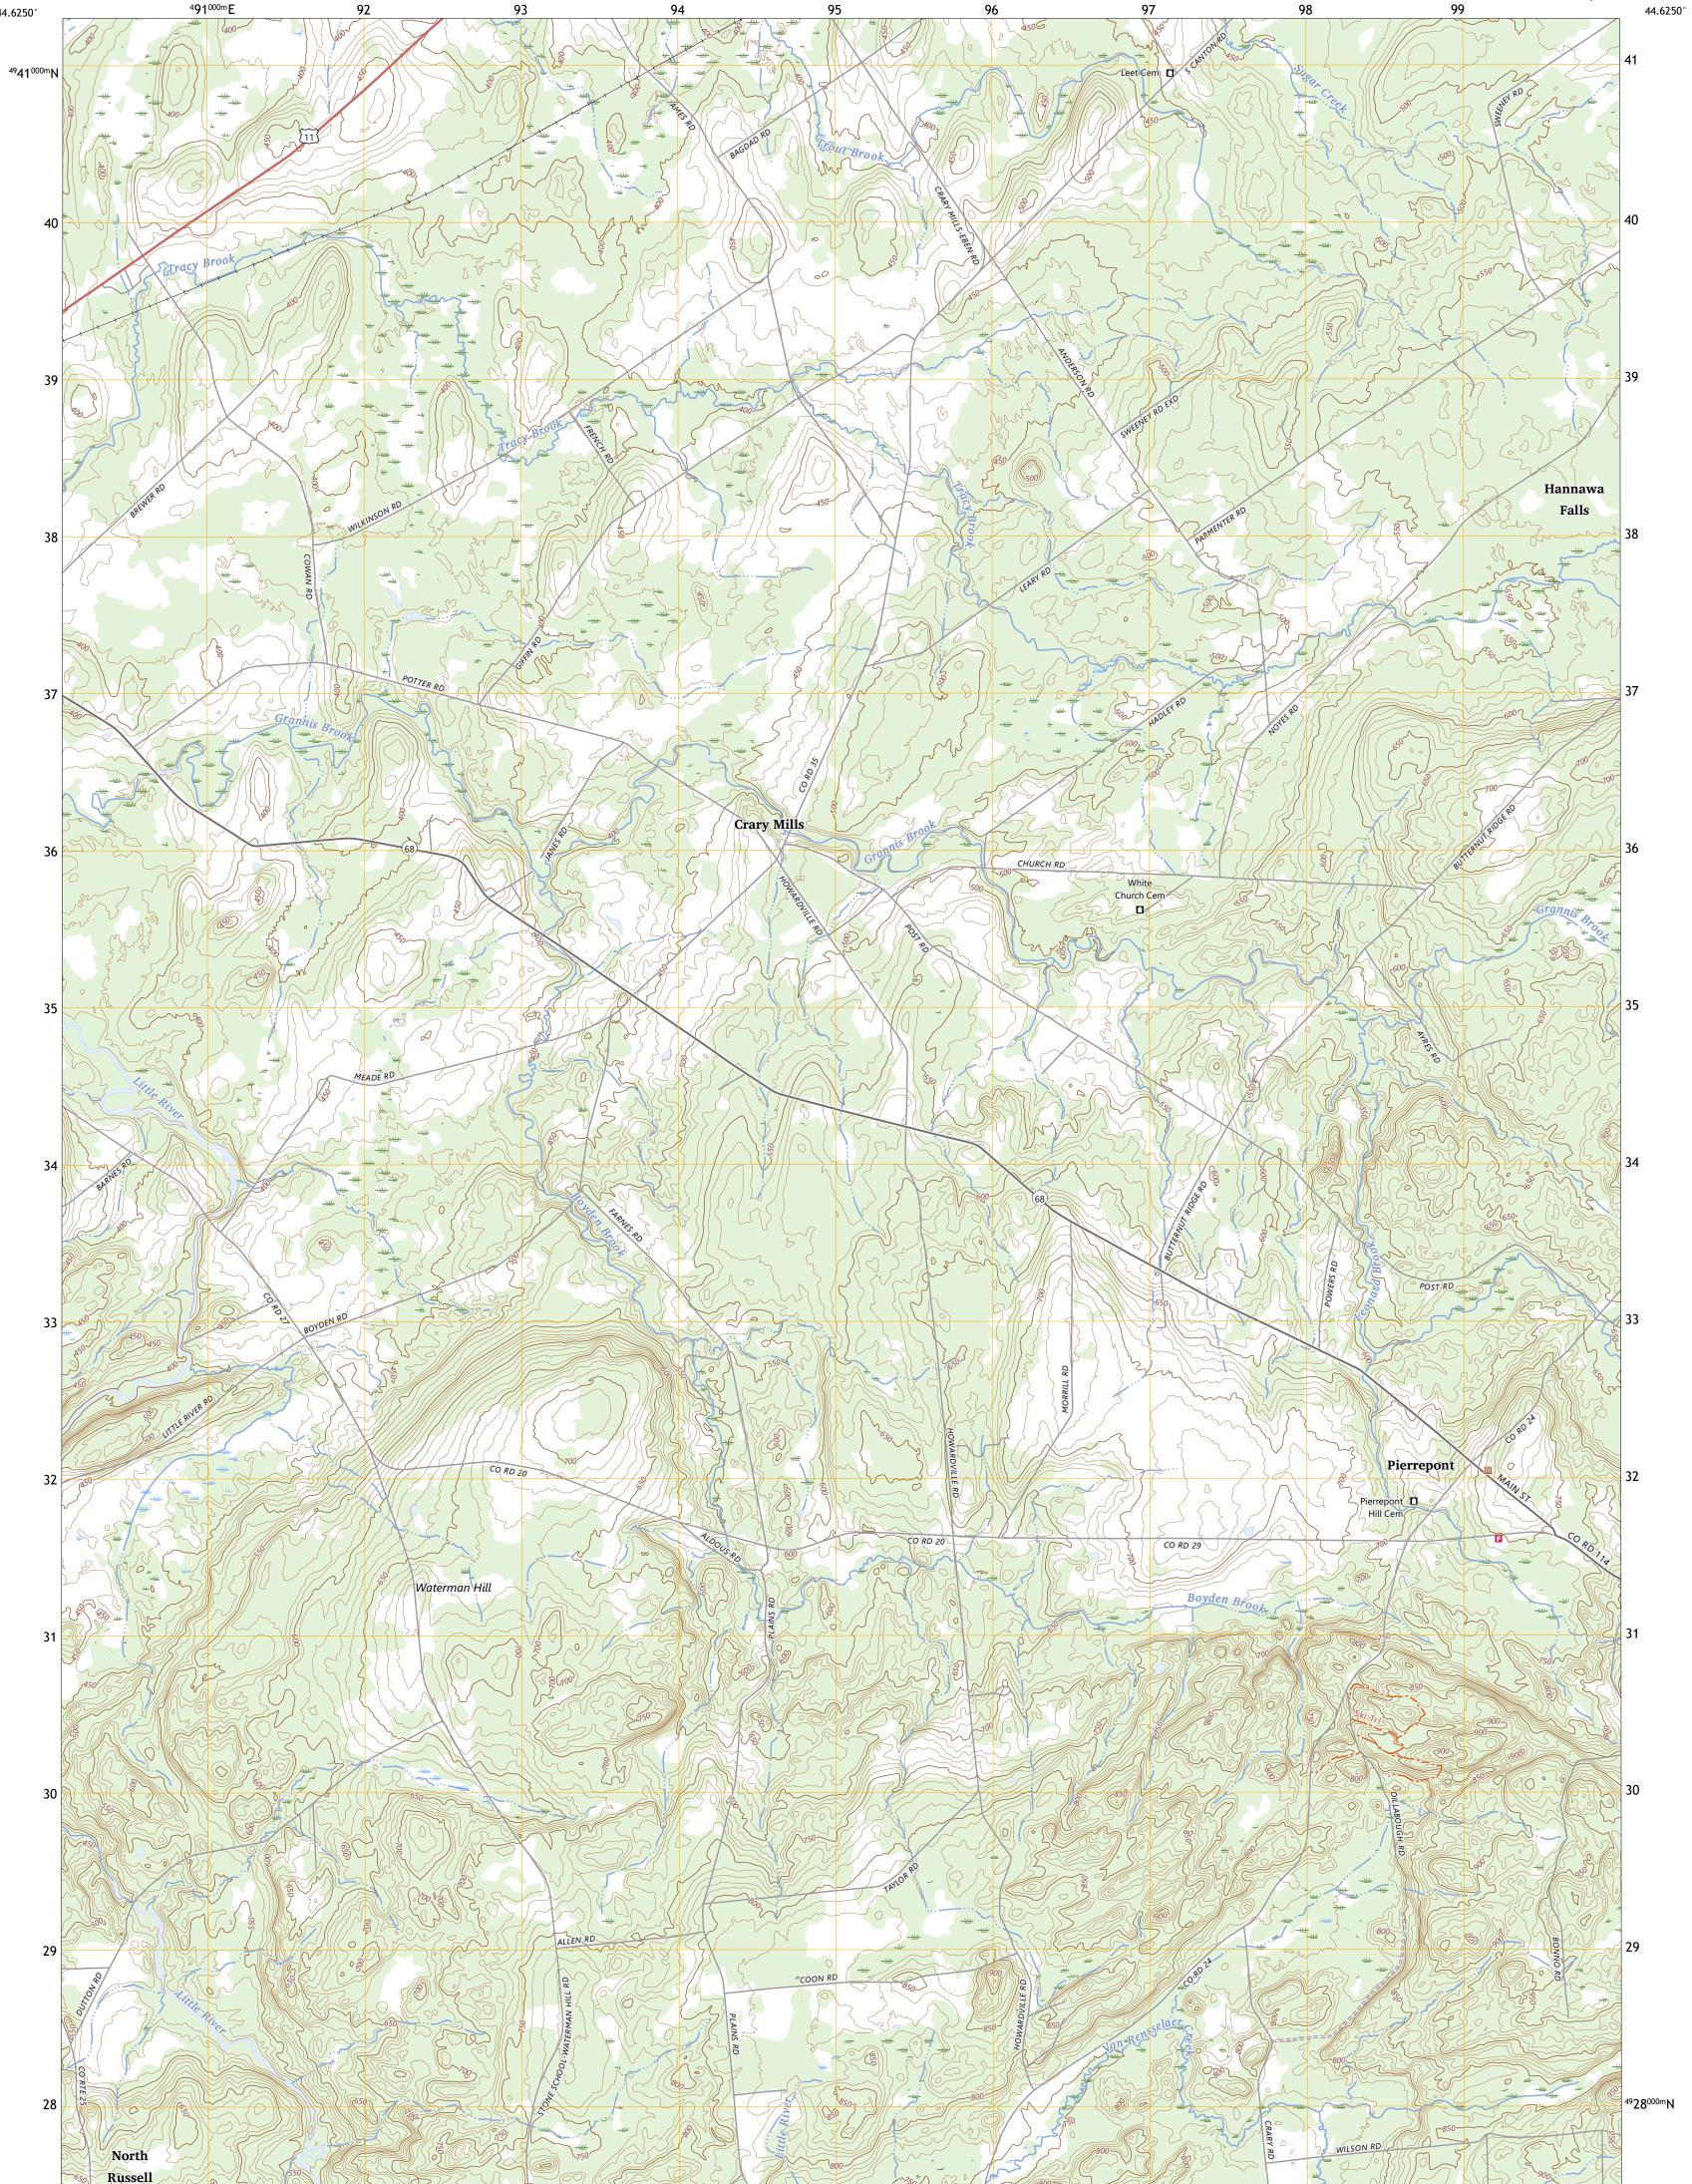

**Produced by the United States Geological Survey** North American Datum of 1983 (NAD83) World Geodetic System of 1984 (WGS84). Projection and 1 000-meter grid:Universal Transverse Mercator, Zone 18T This map is not a legal document. Boundaries may be generalized for this map scale. Private lands within government reservations may not be shown. Obtain permission before entering private lands.

MŅ

12°56′ 230 MILS

0°3′ 1 MILS

ROAD CLASSIFICATION Local Connector 🛛 🗕 Expressway Local Road Secondary Hwy 🗕 \_\_\_\_\_ Ramp 4WD US Route State Route 🛑 Interstate Route

PIERREPONT, NY

2023

PIERREPONT QUADRANGLE

NEW YORK - SAINT LAWRENCE COUNTY 7.5-MINUTE SERIES

VQ -75.0000°