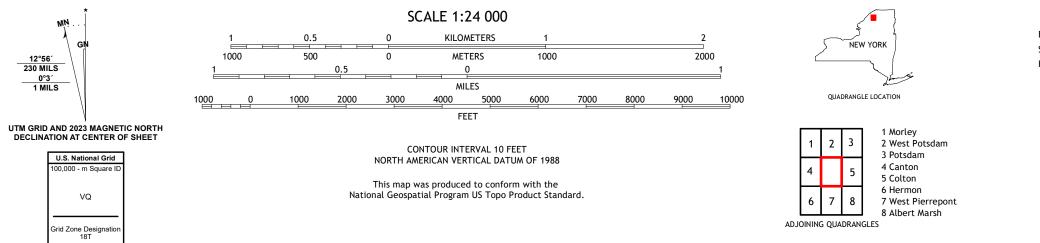

**Produced by the United States Geological Survey** North American Datum of 1983 (NAD83) World Geodetic System of 1984 (WGS84). Projection and 1 000-meter grid:Universal Transverse Mercator, Zone 18T This map is not a legal document. Boundaries may be generalized for this map scale. Private lands within government reservations may not be shown. Obtain permission before entering private lands.

MŅ

12°56′ 230 MILS

0°3′ 1 MILS

ROAD CLASSIFICATION Local Connector 🛛 🗕 Expressway Local Road Secondary Hwy 🗕 \_\_\_\_\_ Ramp 4WD US Route State Route 🛑 Interstate Route

PIERREPONT, NY

2023

PIERREPONT QUADRANGLE