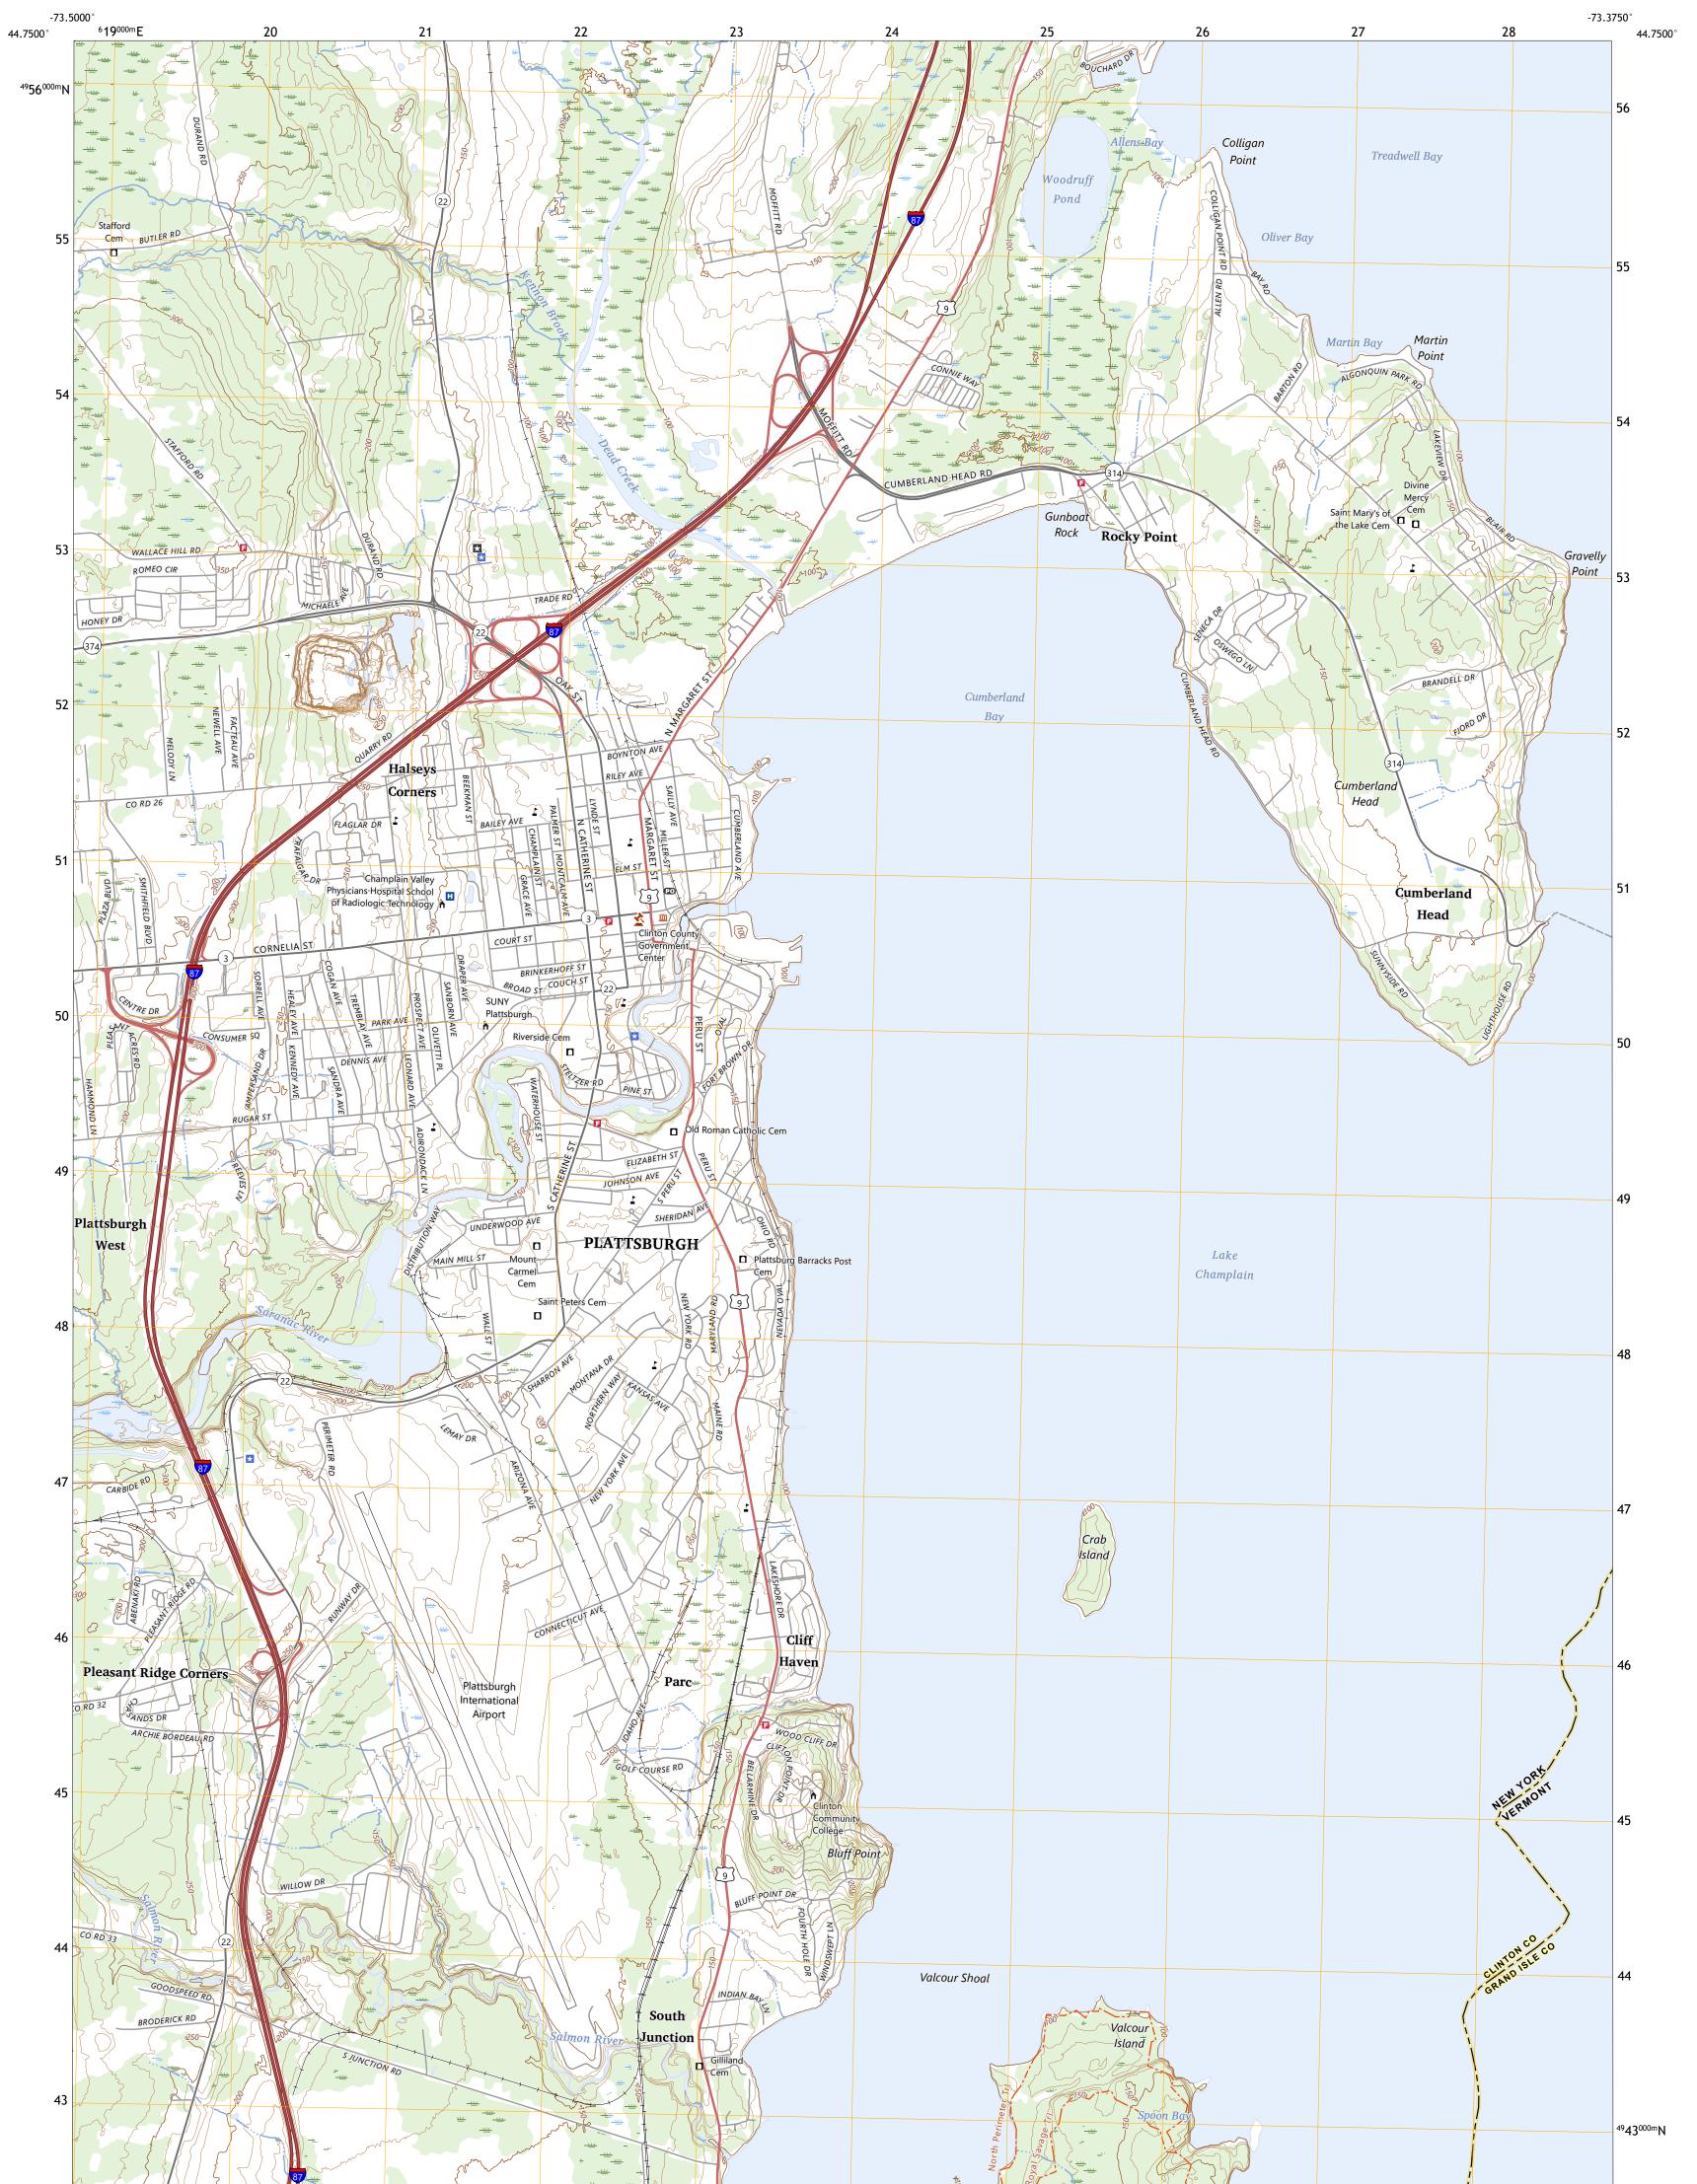

## U.S. DEPARTMENT OF THE INTERIOR U.S. GEOLOGICAL SURVEY

PLATTSBURGH QUADRANGLE NEW YORK - VERMONT 7.5-MINUTE SERIES

Produced by the United States Geological Survey North American Datum of 1983 (NAD83) World Geodetic System of 1984 (WGS84). Projection and 1 000-meter grid:Universal Transverse Mercator, Zone 18T This map is not a legal document. Boundaries may be generalized for this map scale. Private lands within government reservations may not be shown. Obtain permission before entering private lands.