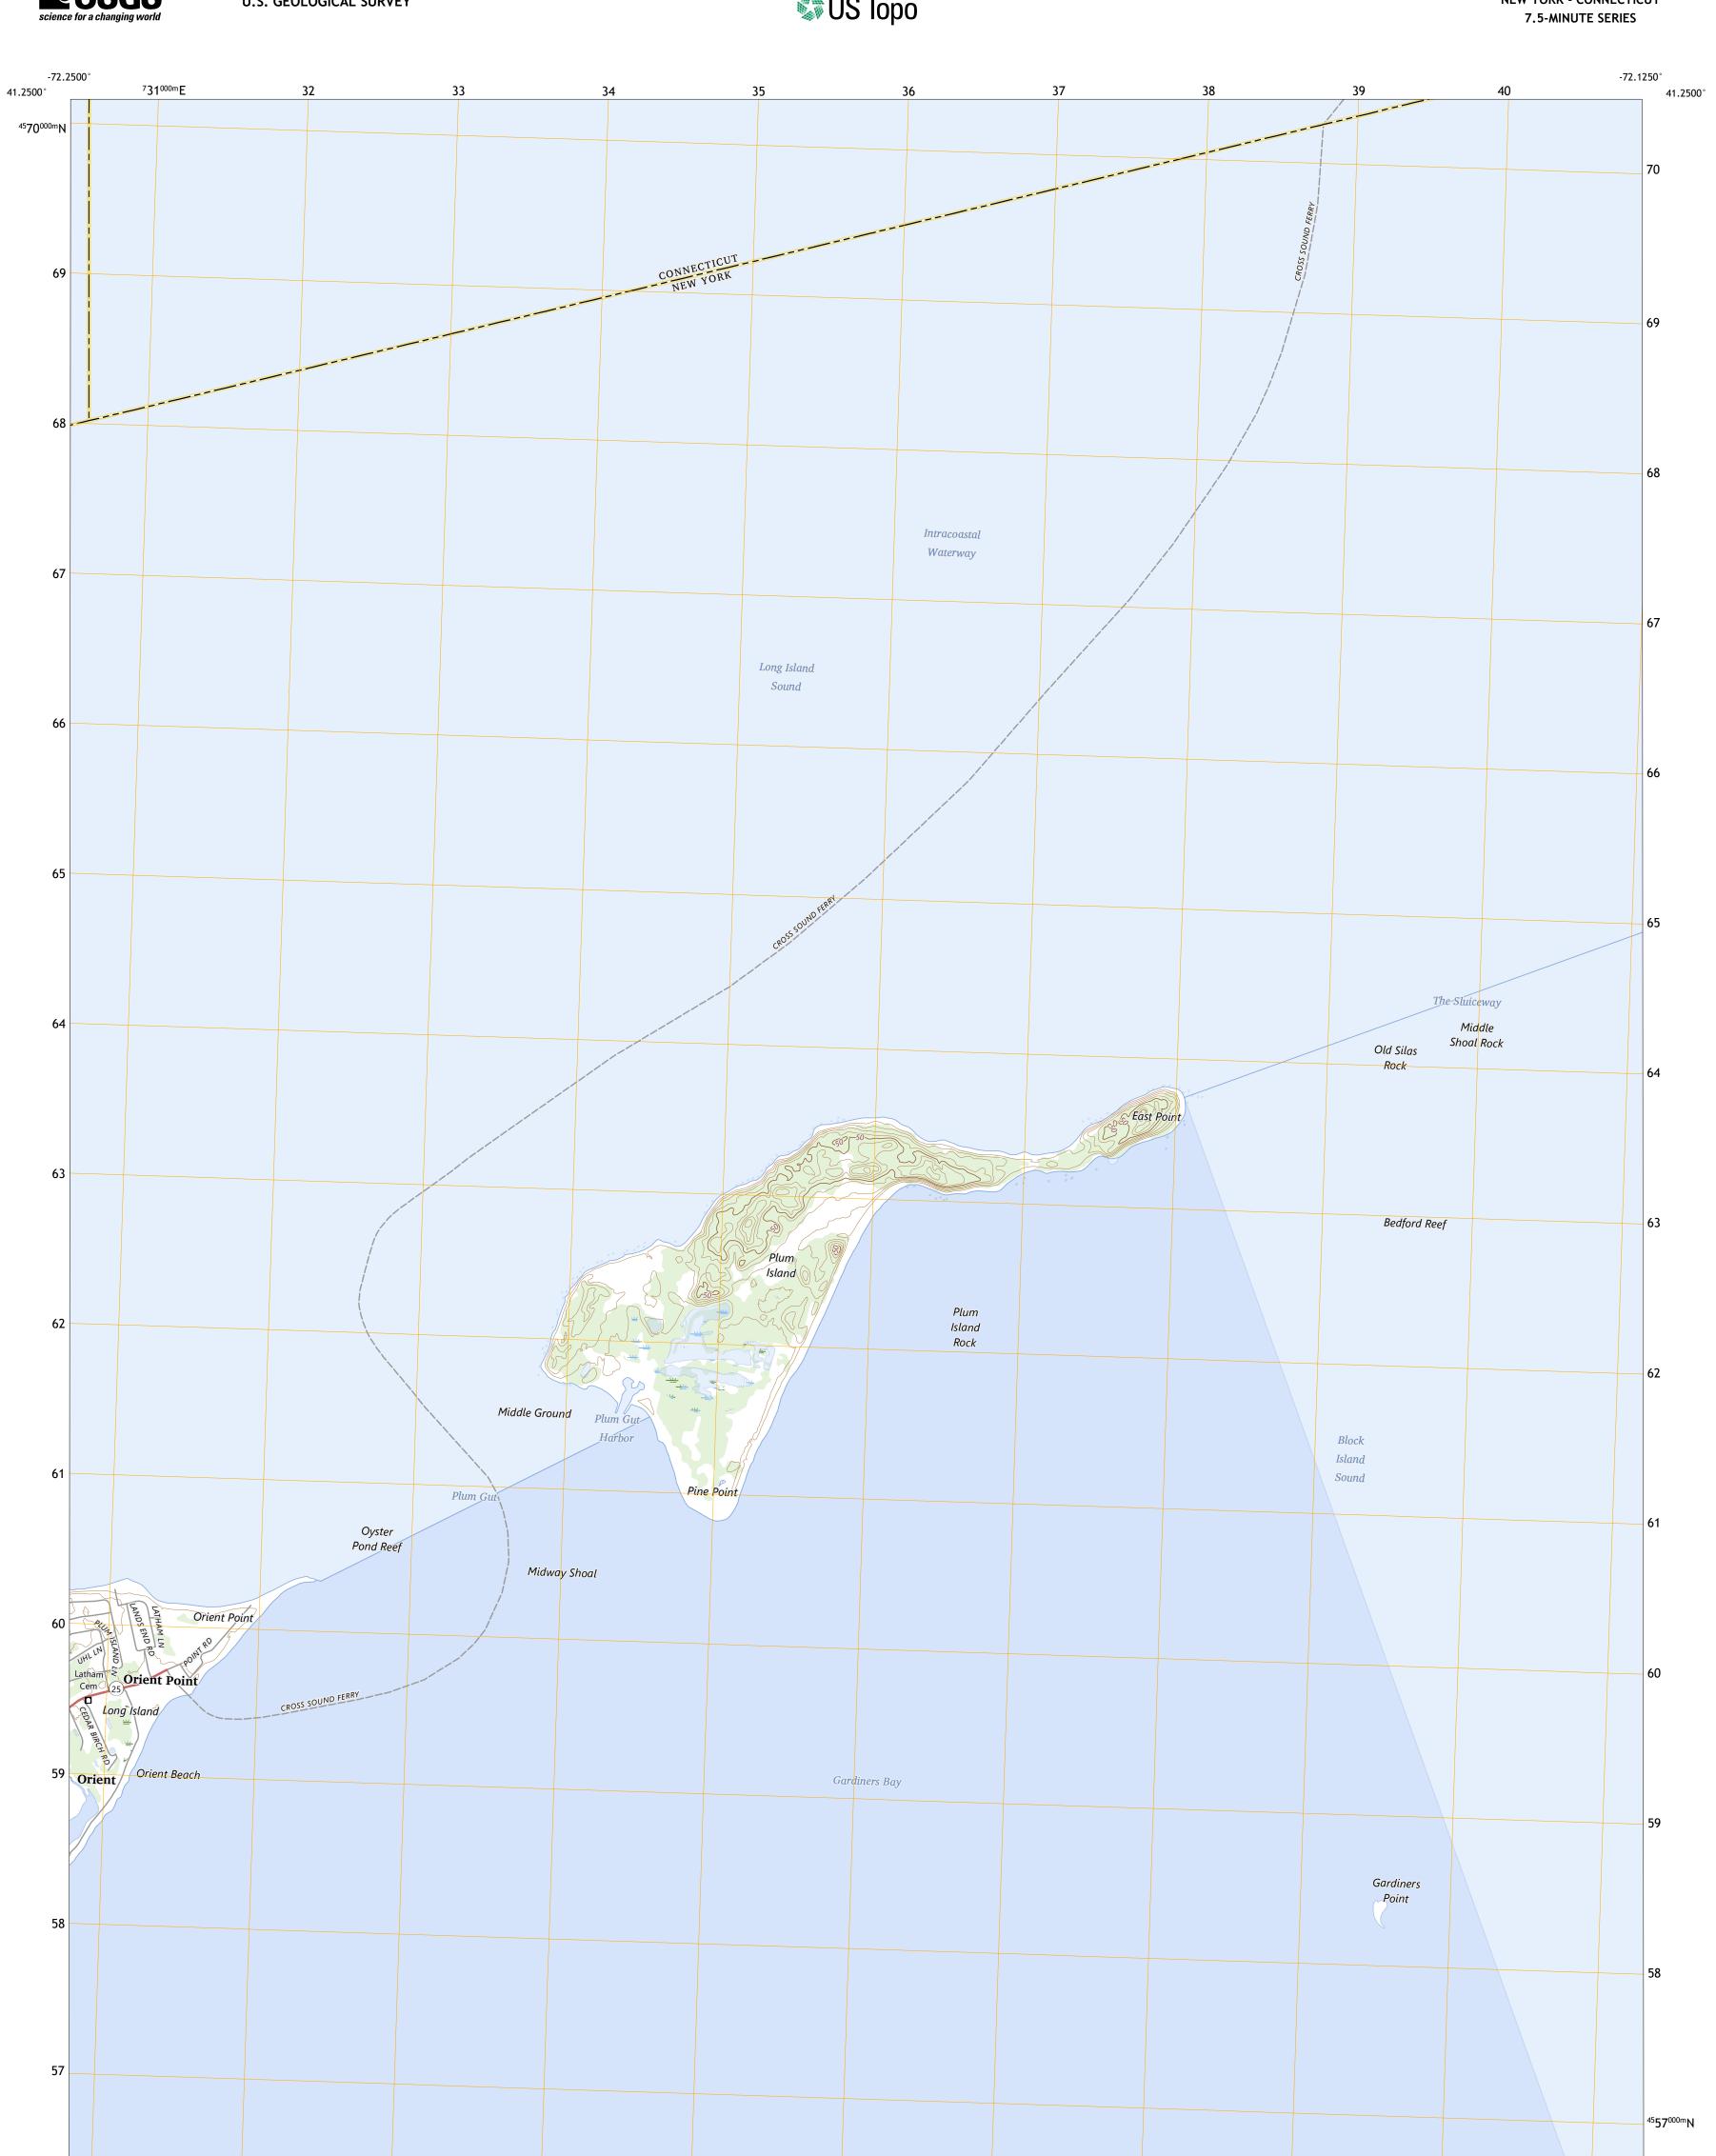

## U.S. DEPARTMENT OF THE INTERIOR U.S. GEOLOGICAL SURVEY

PLUM ISLAND QUADRANGLE NEW YORK - CONNECTICUT

Produced by the United States Geological Survey North American Datum of 1983 (NAD83) World Geodetic System of 1984 (WGS84). Projection and 1 000-meter grid:Universal Transverse Mercator, Zone 18T This map is not a legal document. Boundaries may be generalized for this map scale. Private lands within government reservations may not be shown. Obtain permission before entering private lands.