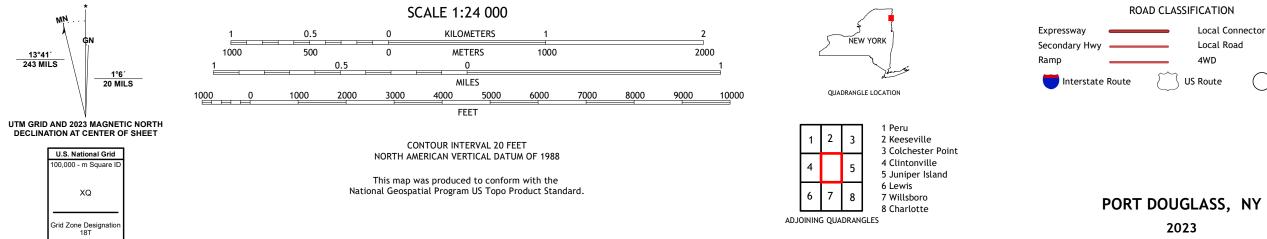

## U.S. DEPARTMENT OF THE INTERIOR U.S. GEOLOGICAL SURVEY

PORT DOUGLASS QUADRANGLE NEW YORK 7.5-MINUTE SERIES

Produced by the United States Geological Survey North American Datum of 1983 (NAD83) World Geodetic System of 1984 (WGS84). Projection and 1 000-meter grid:Universal Transverse Mercator, Zone 18T This map is not a legal document. Boundaries may be generalized for this map scale. Private lands within government reservations may not be shown. Obtain permission before entering private lands.