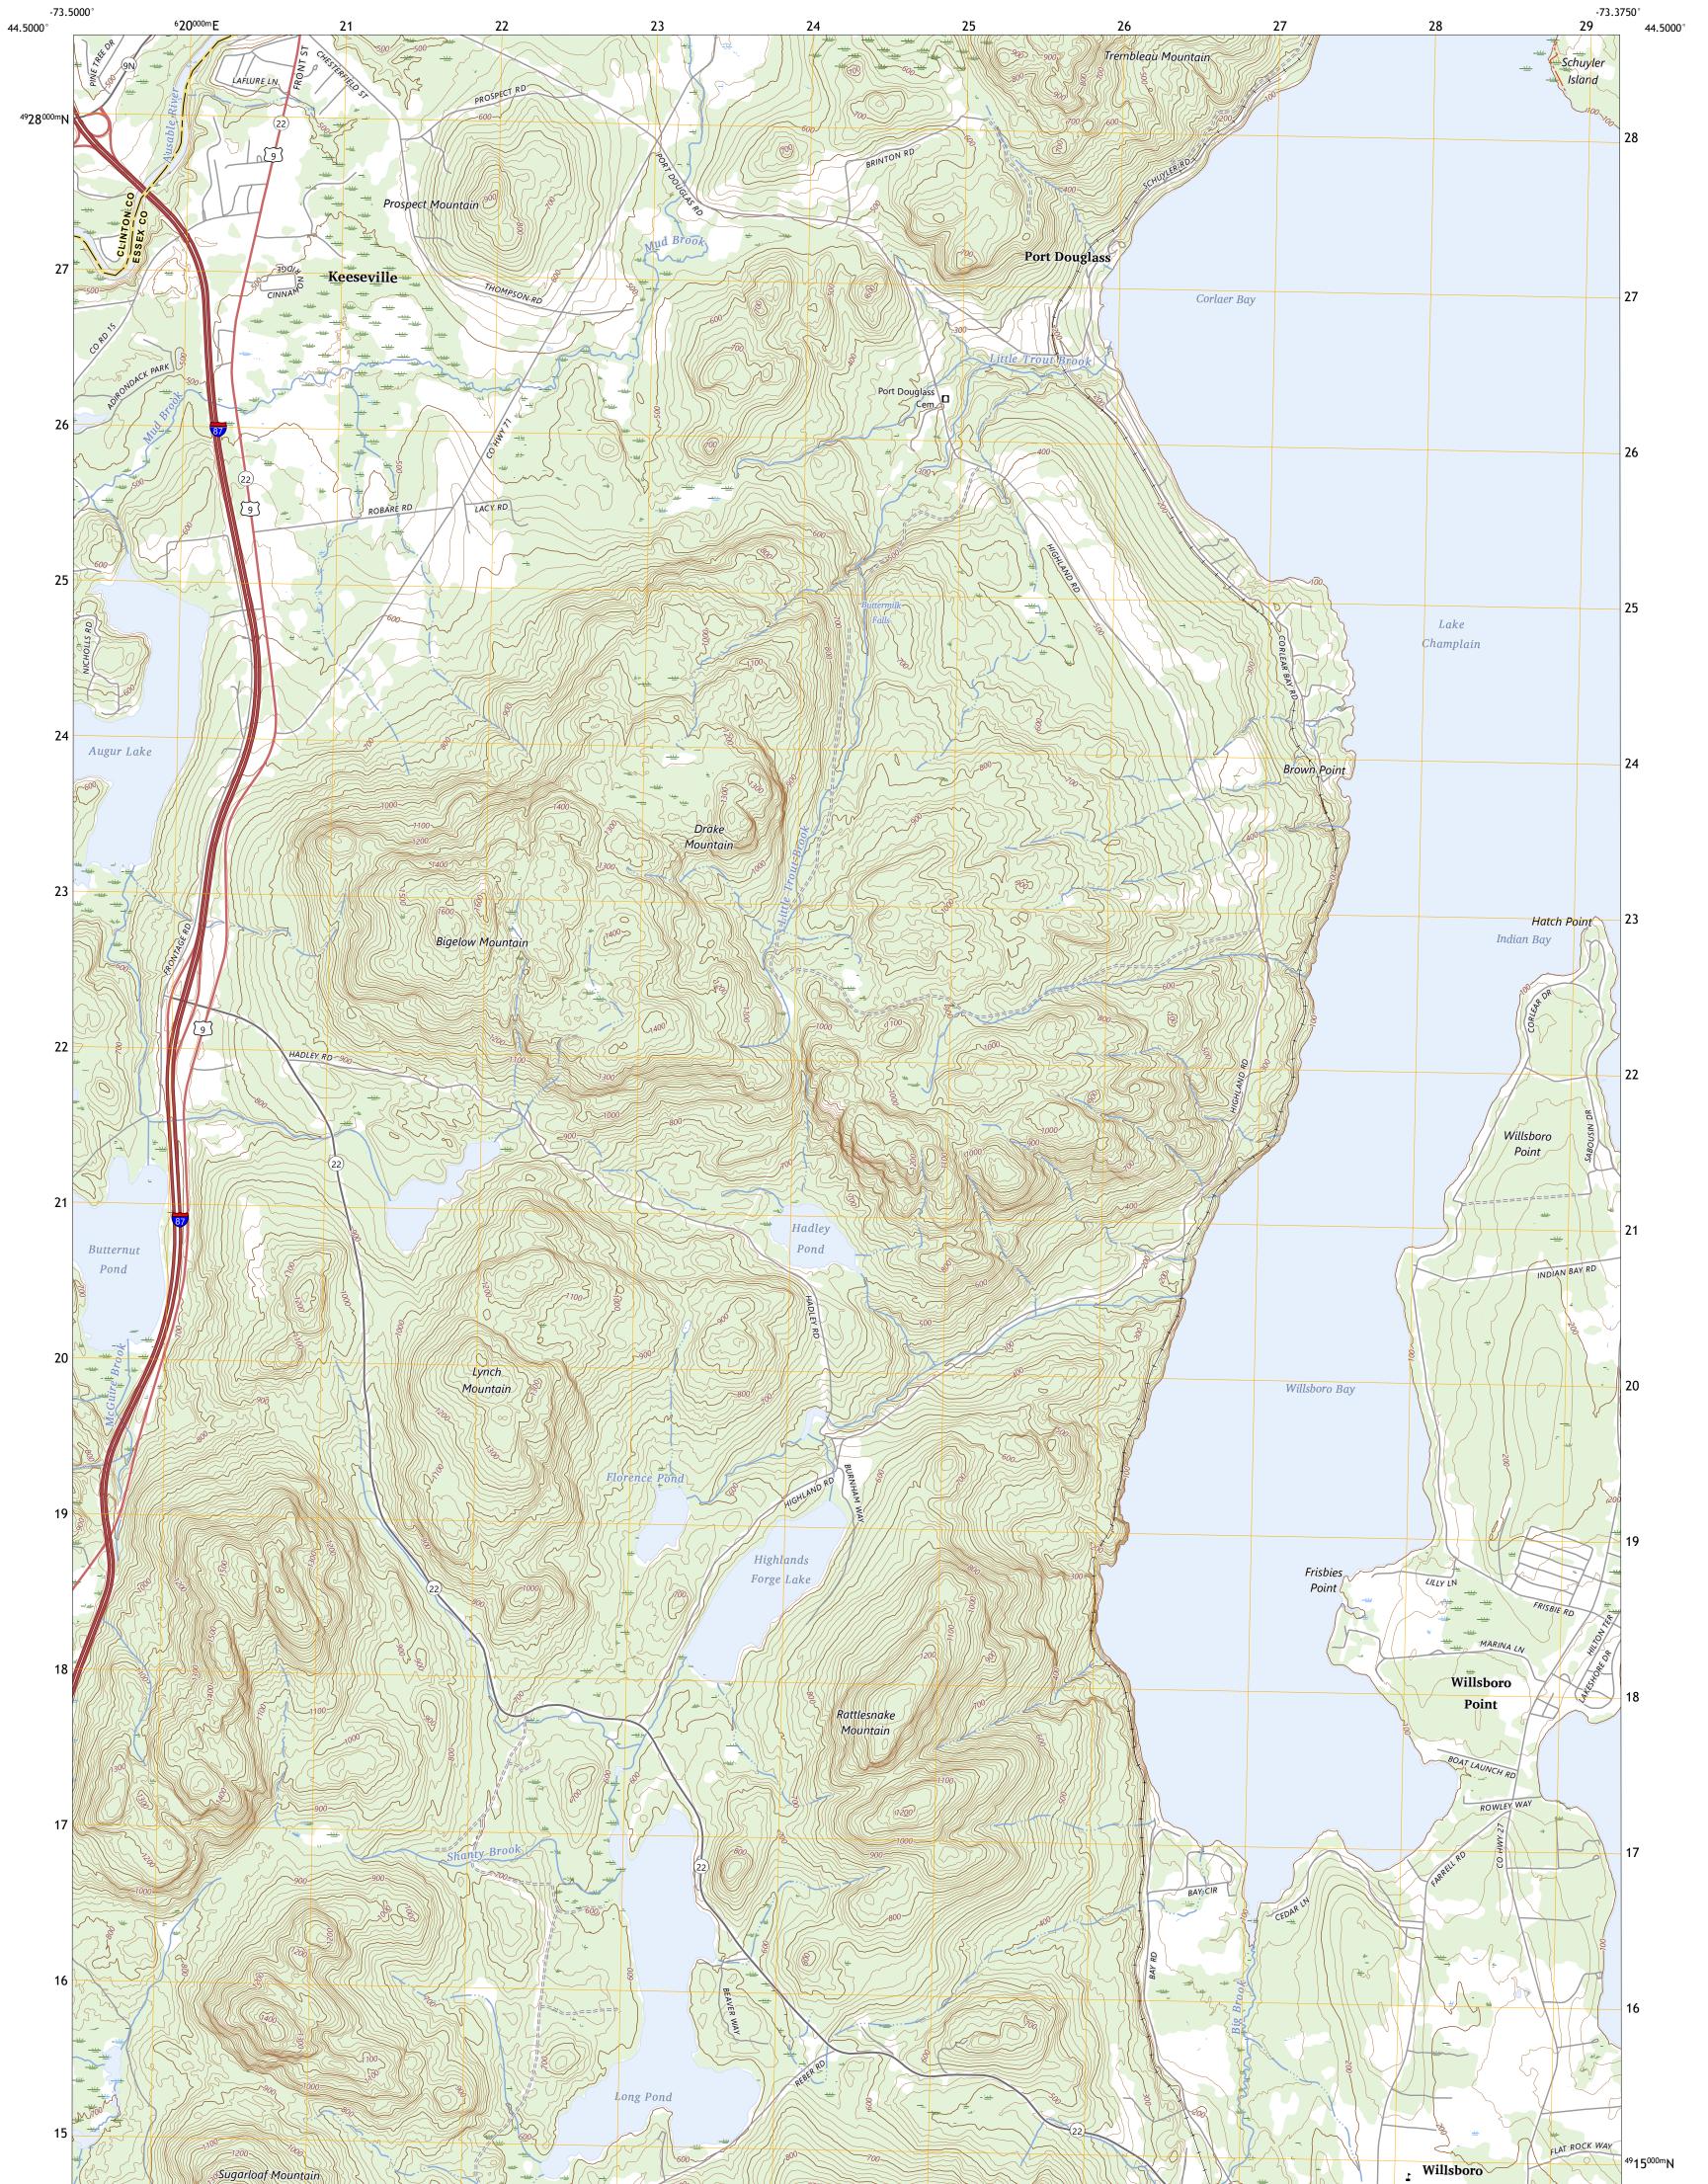

## U.S. DEPARTMENT OF THE INTERIOR U.S. GEOLOGICAL SURVEY

PORT DOUGLASS QUADRANGLE NEW YORK 7.5-MINUTE SERIES

Produced by the United States Geological Survey North American Datum of 1983 (NAD83) World Geodetic System of 1984 (WGS84). Projection and 1 000-meter grid:Universal Transverse Mercator, Zone 18T This map is not a legal document. Boundaries may be generalized for this map scale. Private lands within government reservations may not be shown. Obtain permission before entering private lands.

Imagery.... Roads..... Names..... Hydrography..... Contours.....Boundaries.....Mu ..FWS National Wetlands Inventory 2003 - 2010 Wetlands....

2023