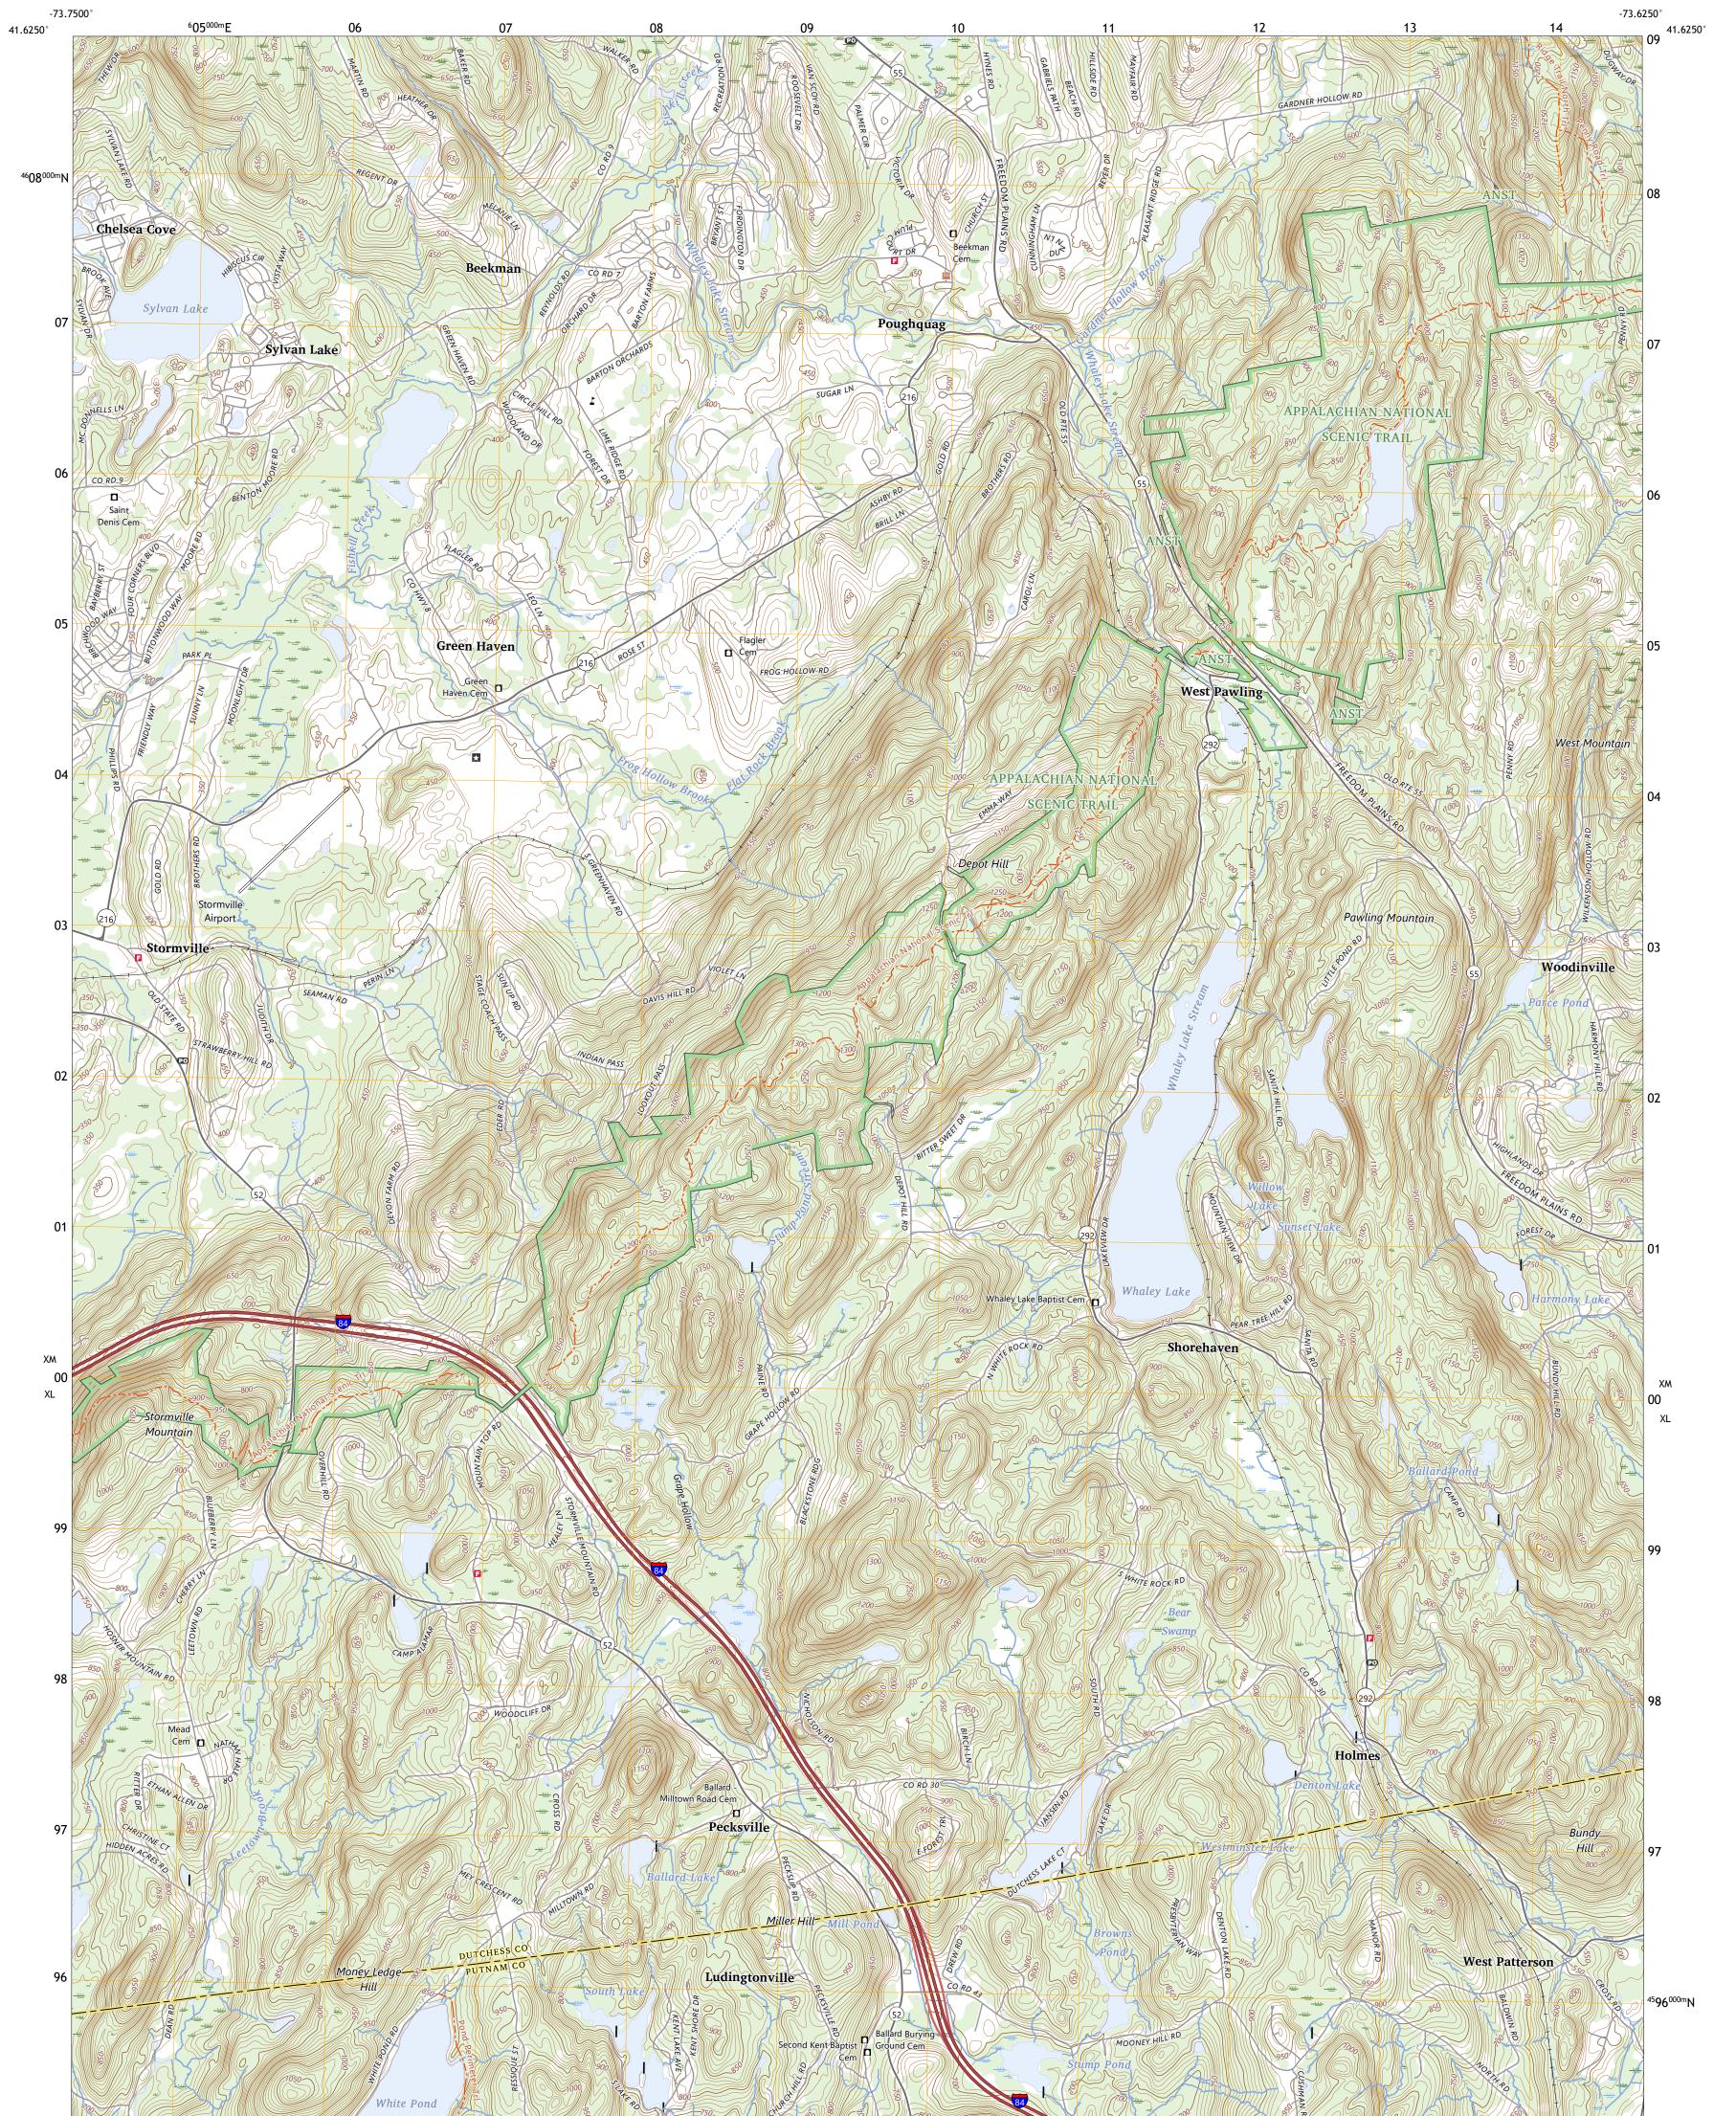

## U.S. DEPARTMENT OF THE INTERIOR U.S. GEOLOGICAL SURVEY

POUGHQUAG QUADRANGLE NEW YORK 7.5-MINUTE SERIES

Produced by the United States Geological Survey North American Datum of 1983 (NAD83) World Geodetic System of 1984 (WGS84). Projection and 1 000-meter grid:Universal Transverse Mercator, Zone 18T This map is not a legal document. Boundaries may be generalized for this map scale. Private lands within government reservations may not be shown. Obtain permission before entering private lands.

 Imagery.......NAIP, August 2017 - December 2017

 Roads.......U.S.
 Census
 Bureau, 2016

 Names.......GNIS, 1980 - 2023

 Hydrography.....National
 Hydrography Dataset, 2002 - 2022

 Contours.....National
 Elevation
 Dataset, 2016

 Boundaries......Multiple
 sources; see
 metadata
 file
 2020 - 2022

 Wetlands......FWS
 National
 Wetlands
 Inventory
 1990 - 2004