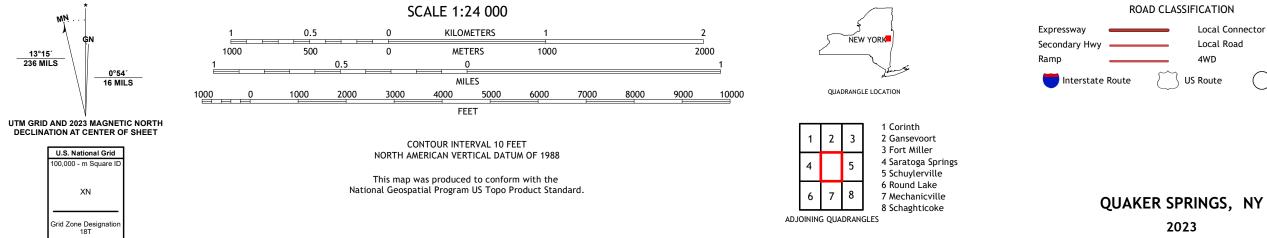

QUAKER SPRINGS QUADRANGLE NEW YORK - SARATOGA COUNTY 7.5-MINUTE SERIES

Produced by the United States Geological Survey North American Datum of 1983 (NAD83) World Geodetic System of 1984 (WGS84). Projection and 1 000-meter grid:Universal Transverse Mercator, Zone 18T This map is not a legal document. Boundaries may be generalized for this map scale. Private lands within government reservations may not be shown. Obtain permission before entering private lands.

2023