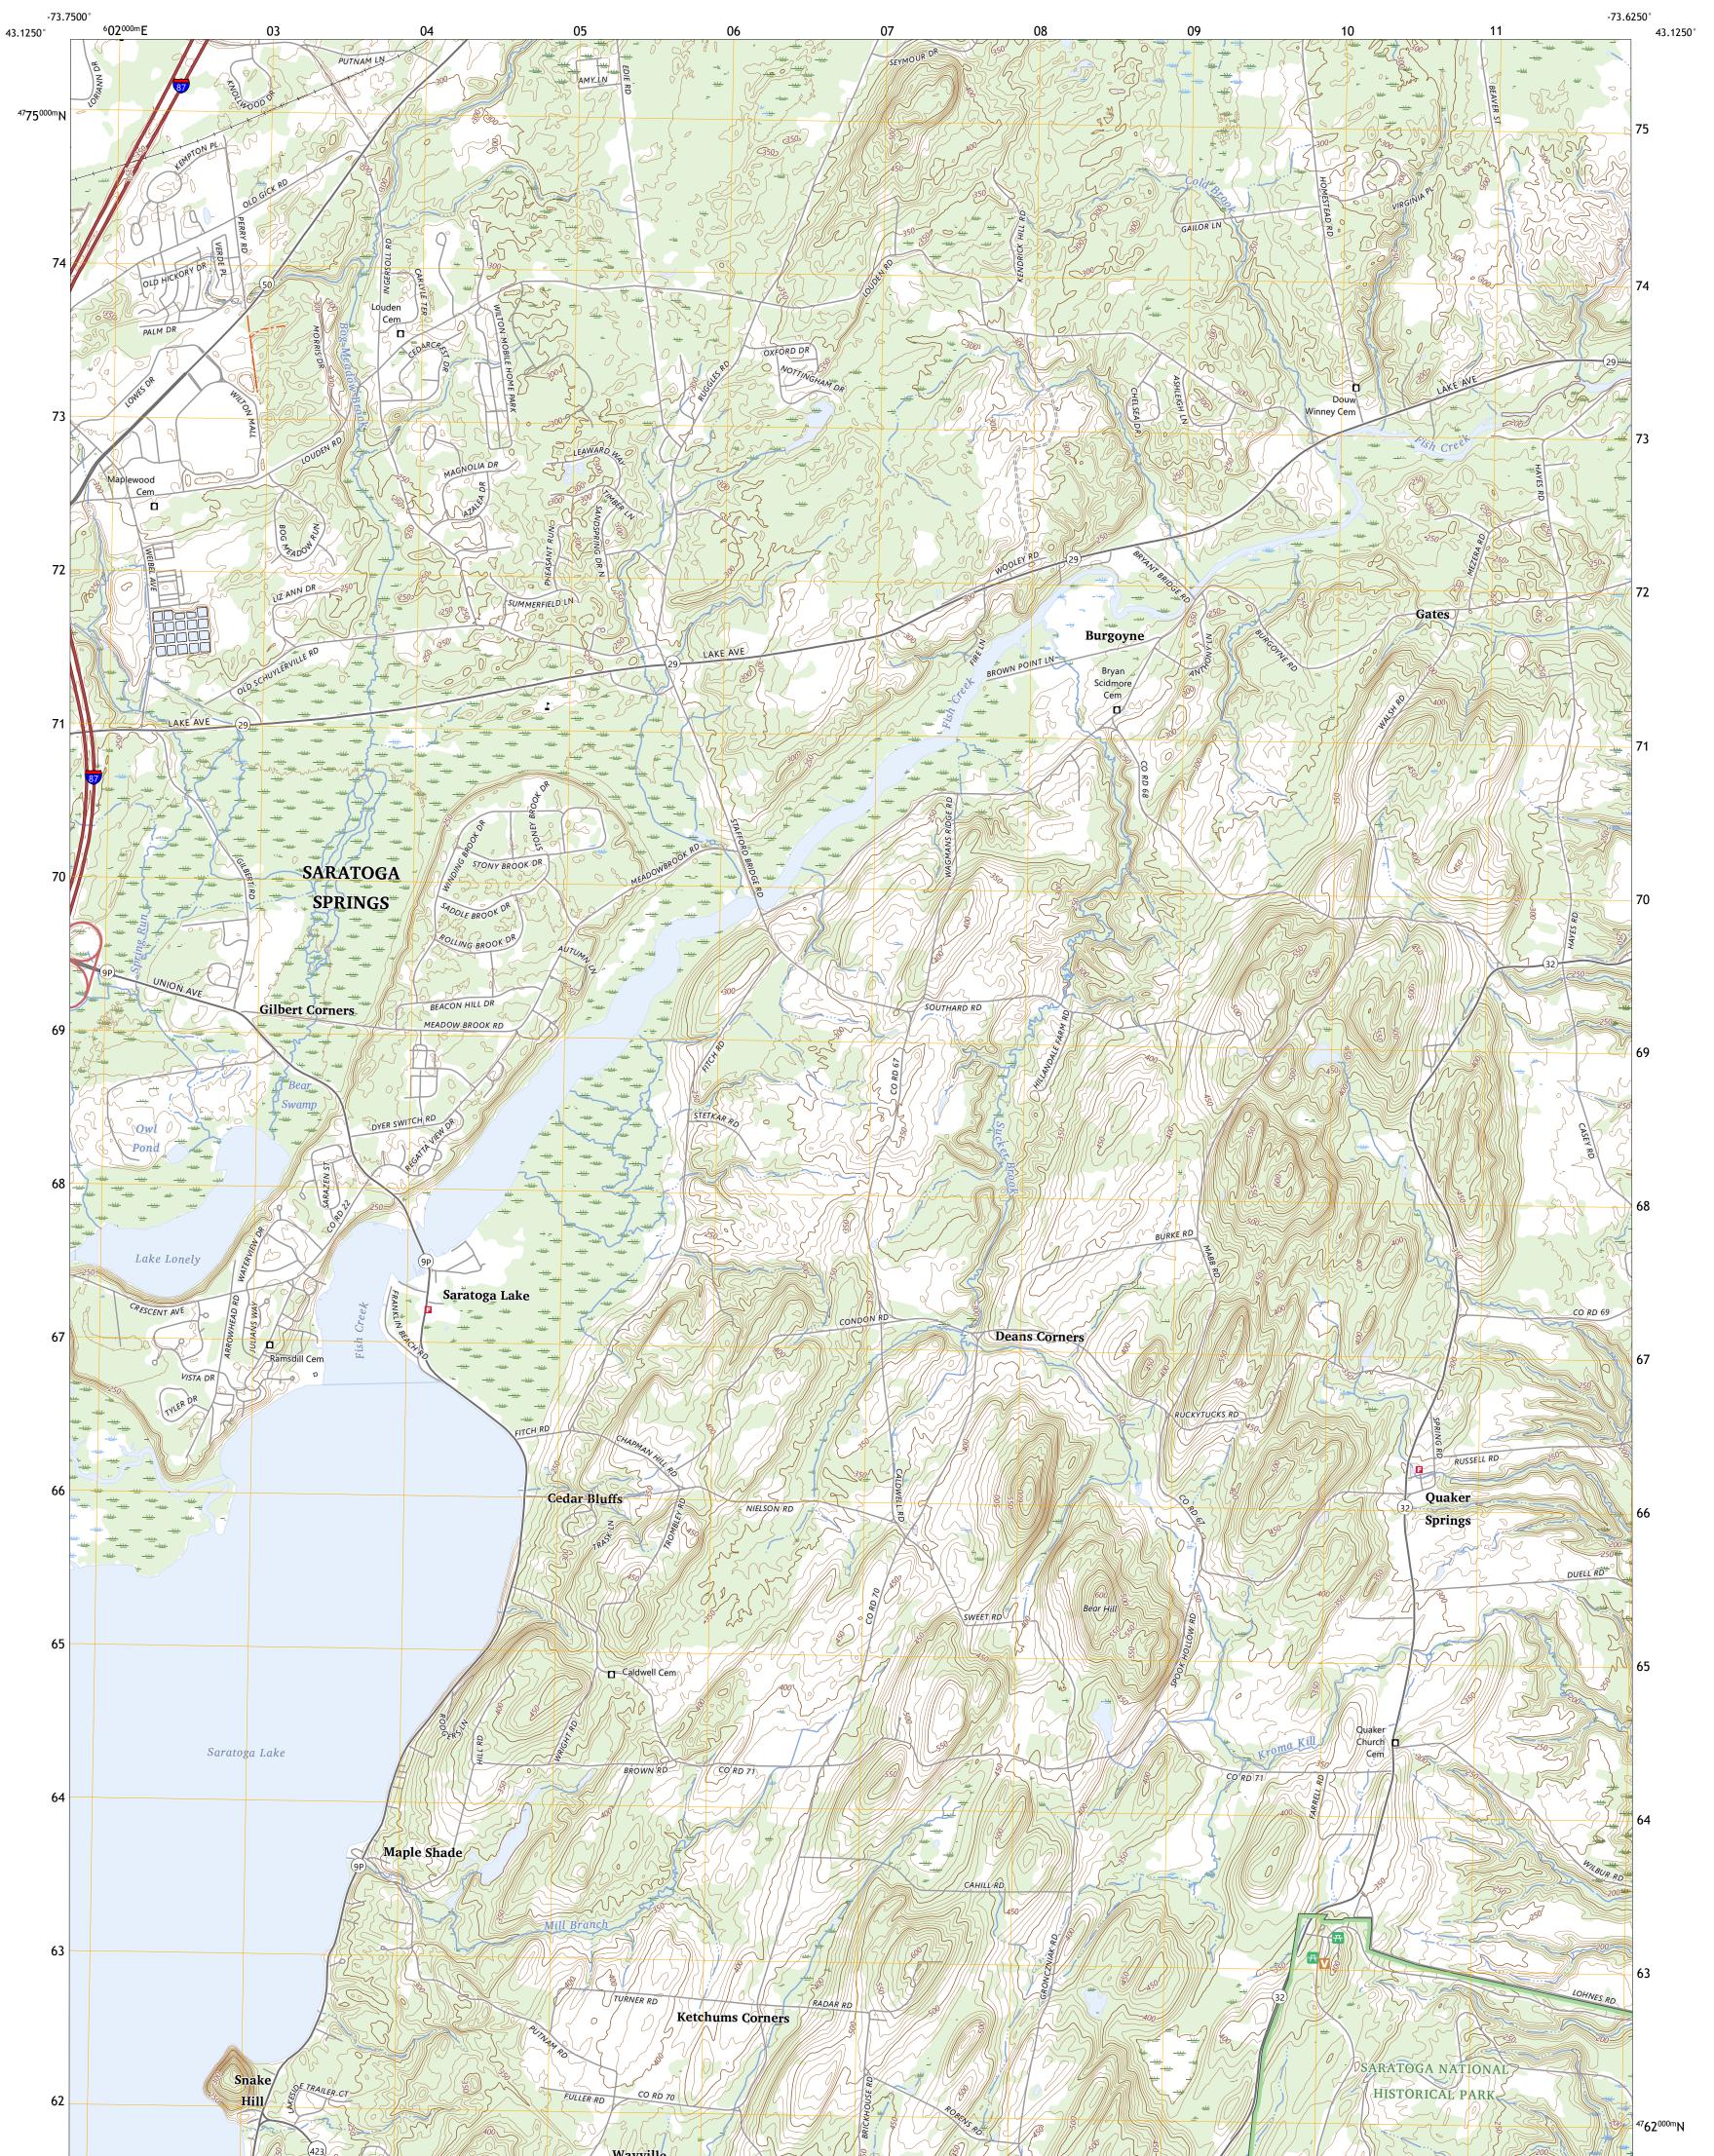

QUAKER SPRINGS QUADRANGLE NEW YORK - SARATOGA COUNTY 7.5-MINUTE SERIES

Produced by the United States Geological Survey North American Datum of 1983 (NAD83) World Geodetic System of 1984 (WGS84). Projection and 1 000-meter grid:Universal Transverse Mercator, Zone 18T This map is not a legal document. Boundaries may be generalized for this map scale. Private lands within government reservations may not be shown. Obtain permission before entering private lands.