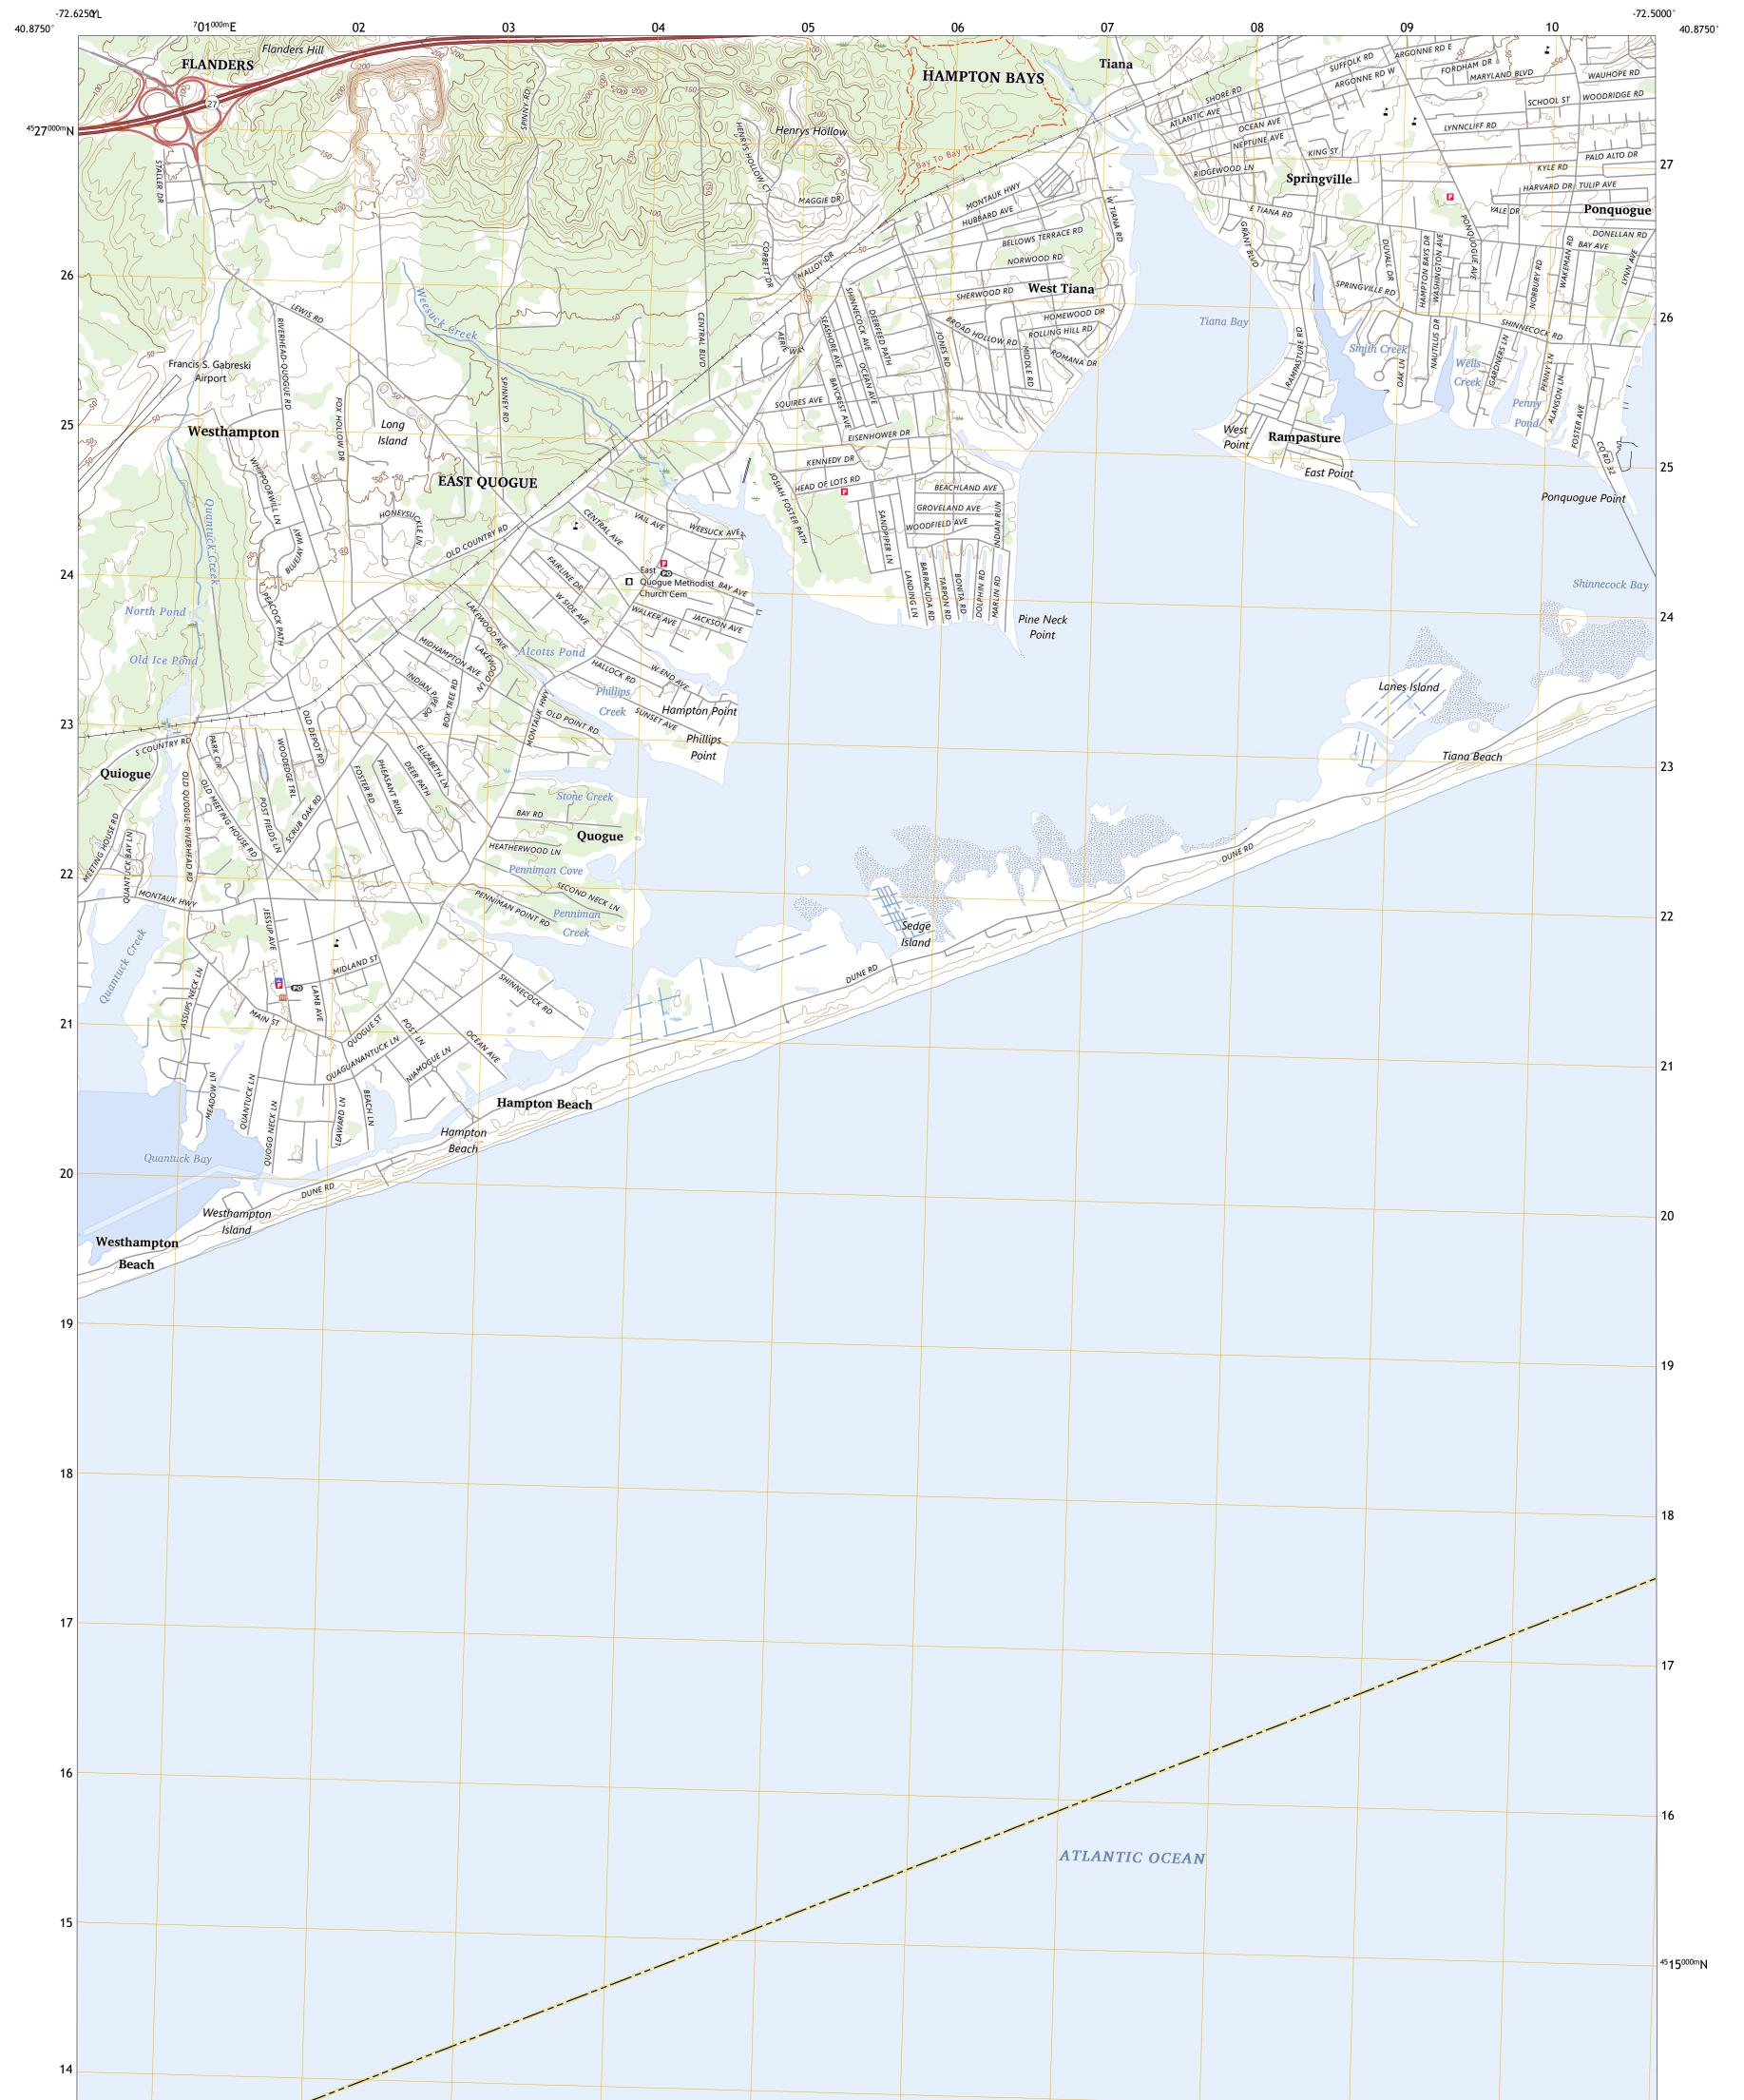

## U.S. DEPARTMENT OF THE INTERIOR U.S. GEOLOGICAL SURVEY

Produced by the United States Geological Survey North American Datum of 1983 (NAD83) World Geodetic System of 1984 (WGS84). Projection and 1 000-meter grid:Universal Transverse Mercator, Zone 18T This map is not a legal document. Boundaries may be generalized for this map scale. Private lands within government reservations may not be shown. Obtain permission before entering private lands.