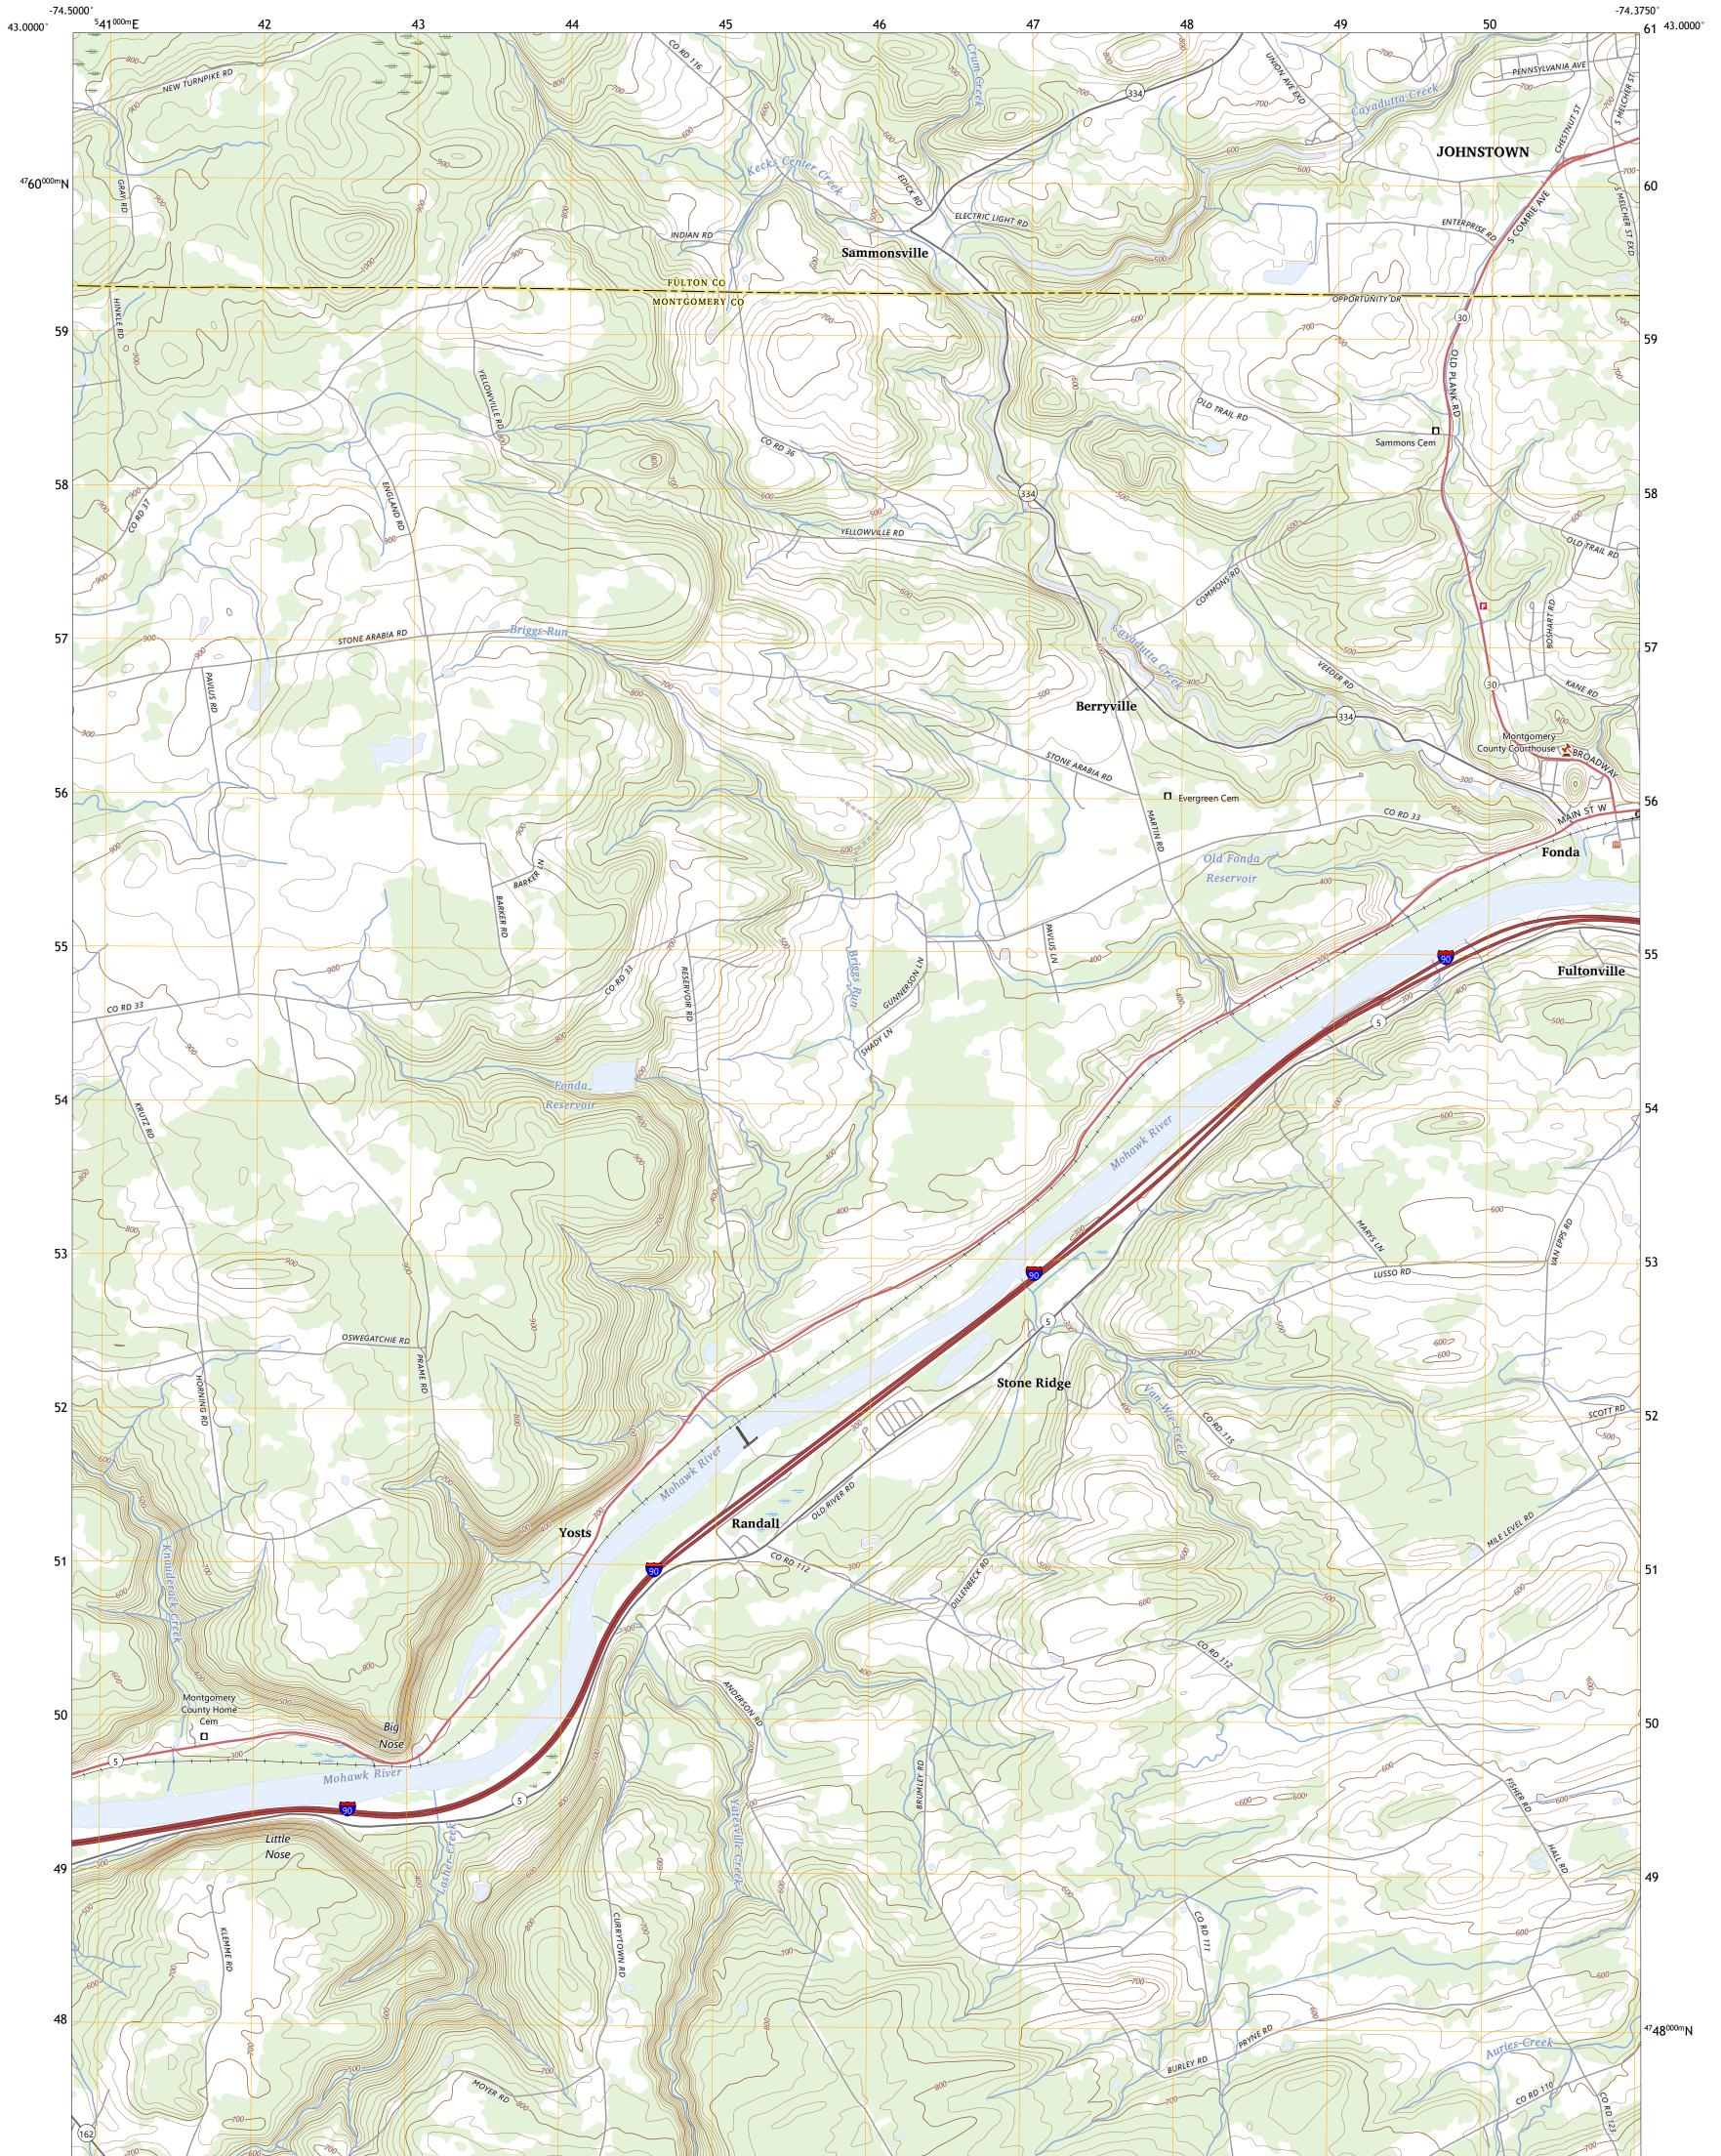

## U.S. DEPARTMENT OF THE INTERIOR U.S. GEOLOGICAL SURVEY

RANDALL QUADRANGLE NEW YORK 7.5-MINUTE SERIES

Produced by the United States Geological Survey North American Datum of 1983 (NAD83) World Geodetic System of 1984 (WGS84). Projection and 1 000-meter grid:Universal Transverse Mercator, Zone 18T This map is not a legal document. Boundaries may be generalized for this map scale. Private lands within government reservations may not be shown. Obtain permission before entering private lands.