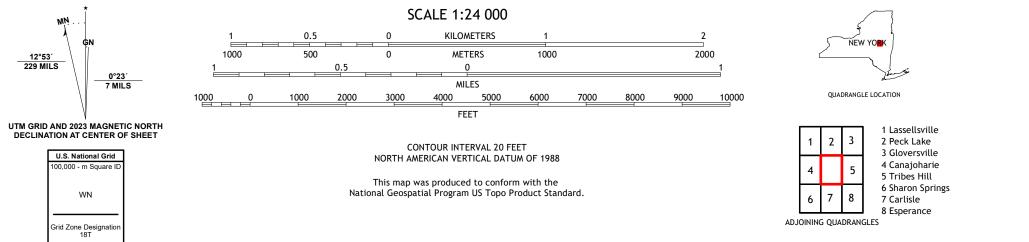

## U.S. DEPARTMENT OF THE INTERIOR U.S. GEOLOGICAL SURVEY

RANDALL QUADRANGLE NEW YORK 7.5-MINUTE SERIES

Produced by the United States Geological Survey North American Datum of 1983 (NAD83) World Geodetic System of 1984 (WGS84). Projection and 1 000-meter grid:Universal Transverse Mercator, Zone 18T This map is not a legal document. Boundaries may be generalized for this map scale. Private lands within government reservations may not be shown. Obtain permission before entering private lands.