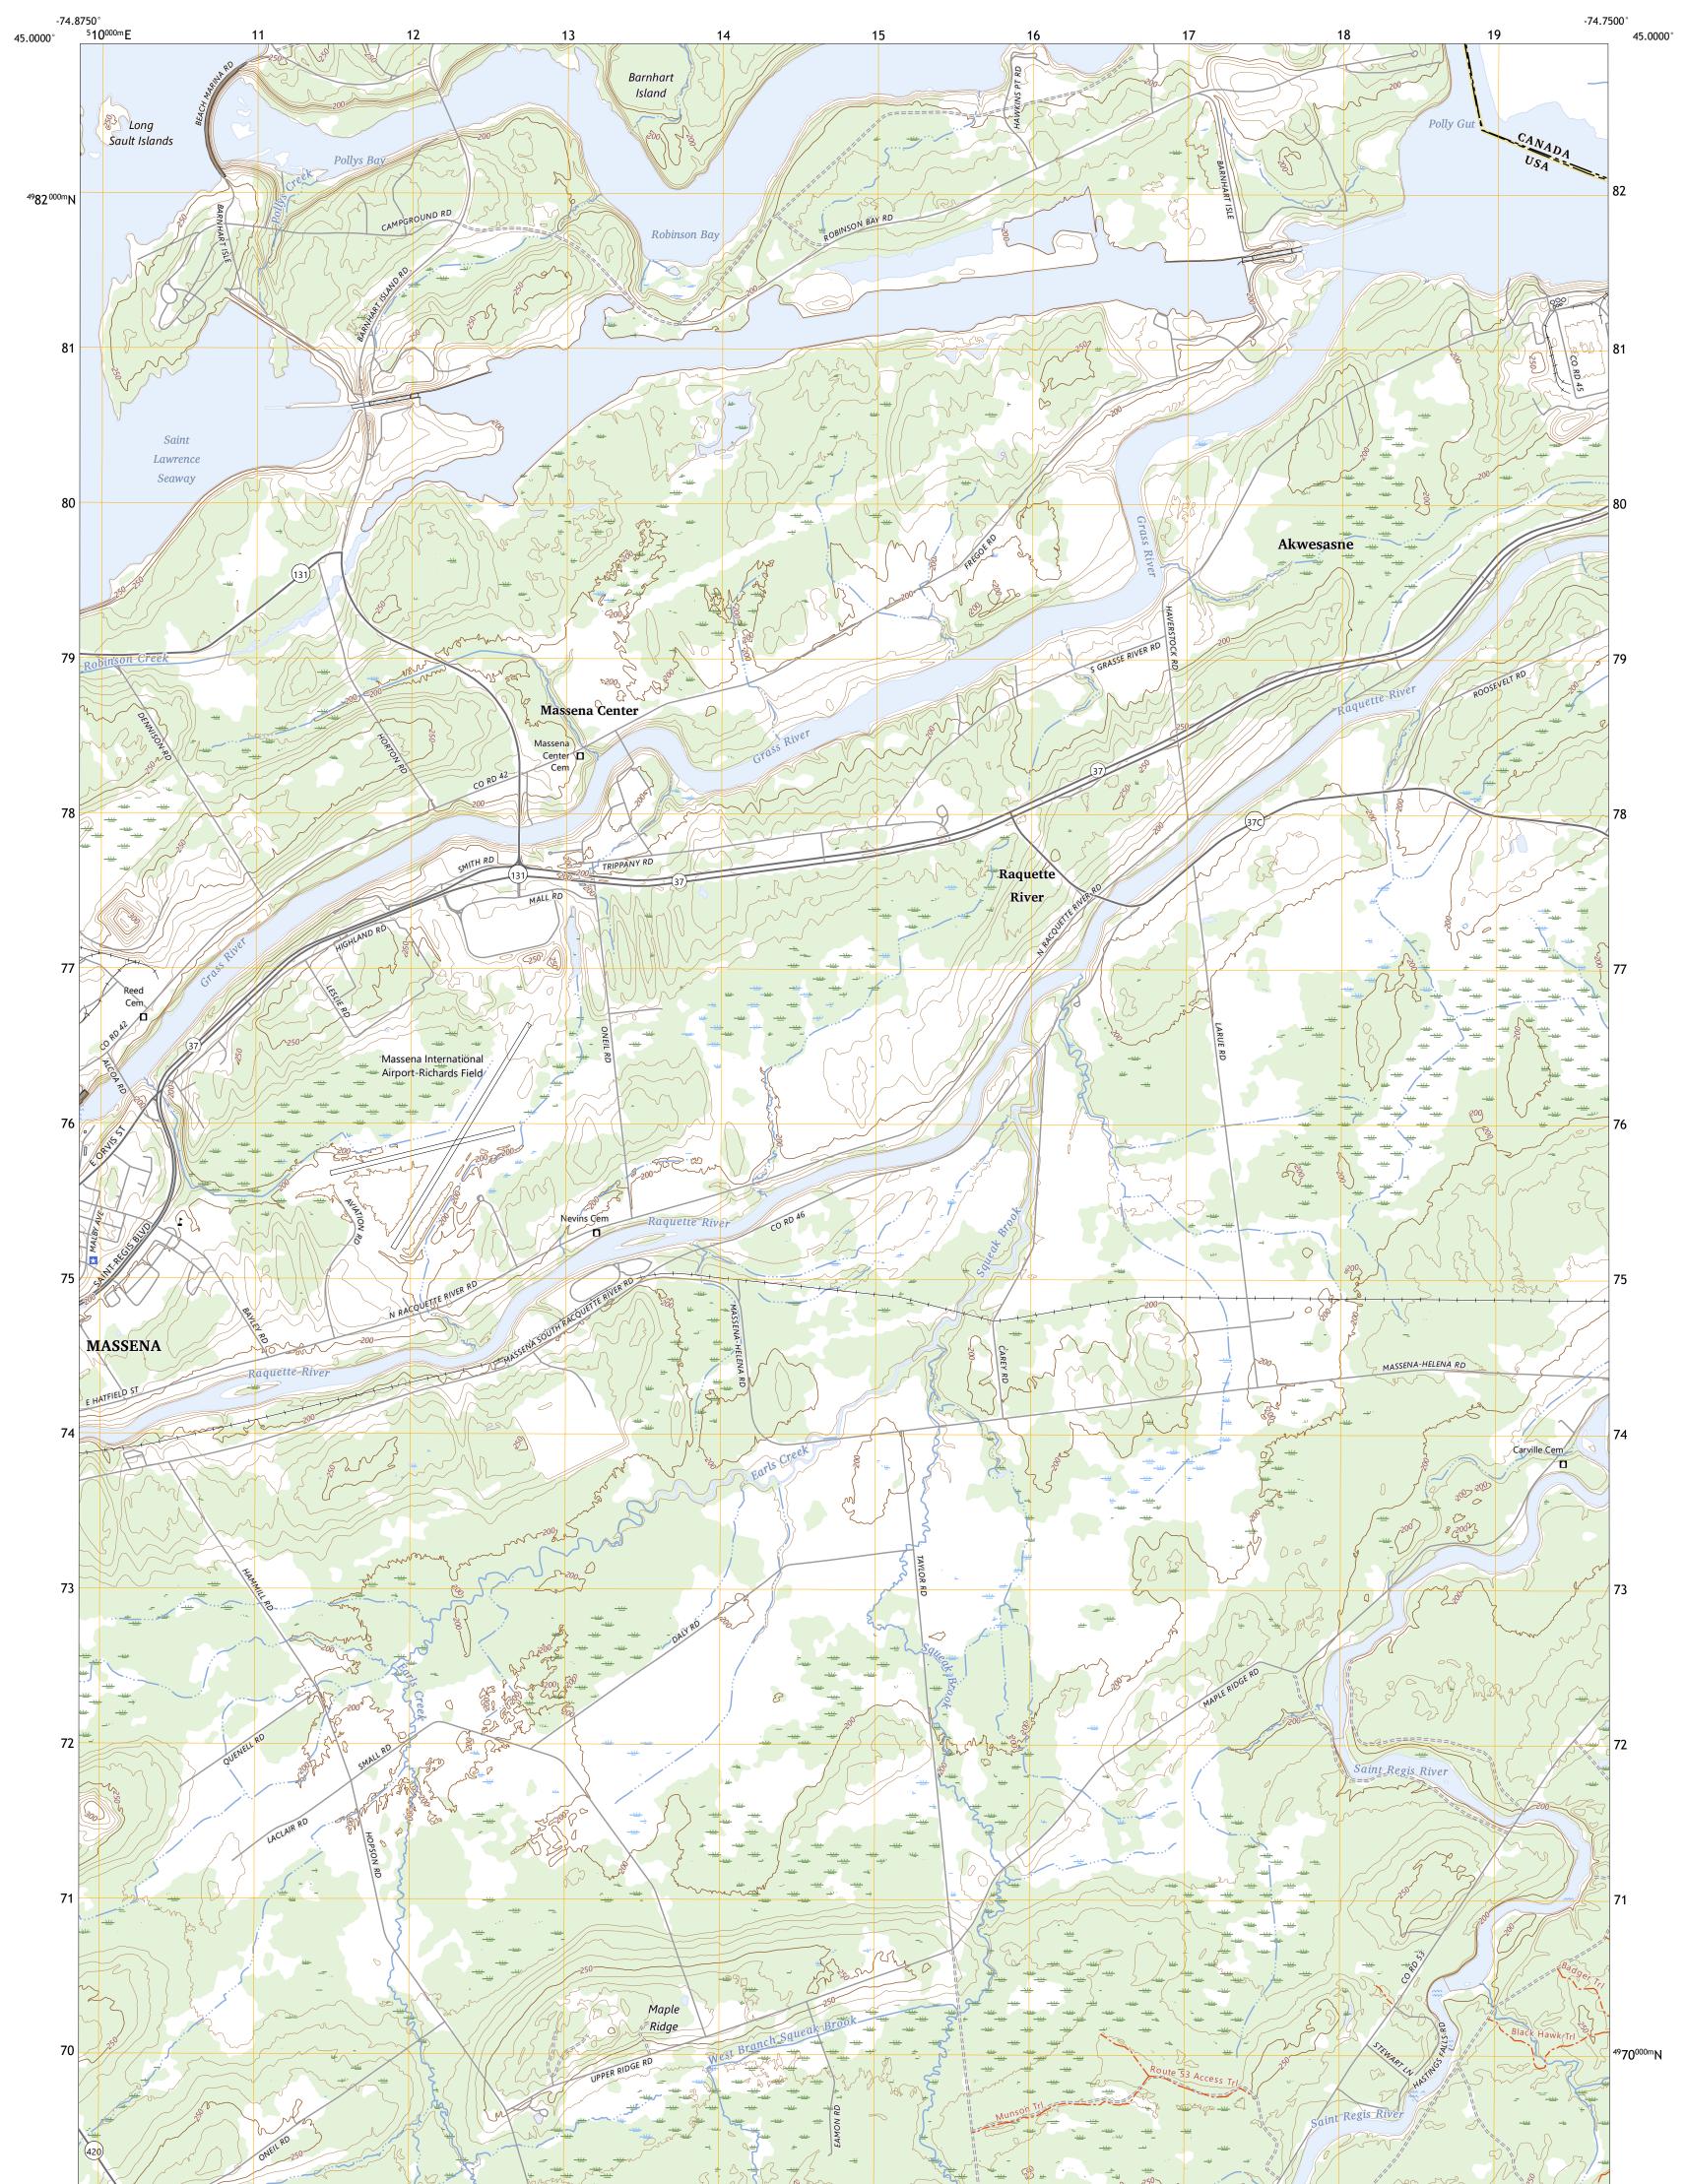

**Produced by the United States Geological Survey** North American Datum of 1983 (NAD83) World Geodetic System of 1984 (WGS84). Projection and 1 000-meter grid:Universal Transverse Mercator, Zone 18T This map is not a legal document. Boundaries may be generalized for this map scale. Private lands within government reservations may not be shown. Obtain permission before entering private lands.

Imagery......NAIP, September 2017 - December 2017Roads......NAIP, September 2017 - December 2017Roads......NationalNames........GNIS, 1980 - 2023Hydrography......NationalHydrography.....NationalElevationDataset, 2018Boundaries......MultipleSources; seemetadataFWSNationalInventory1981 -1981





RAQUETTE RIVER, NY

2023