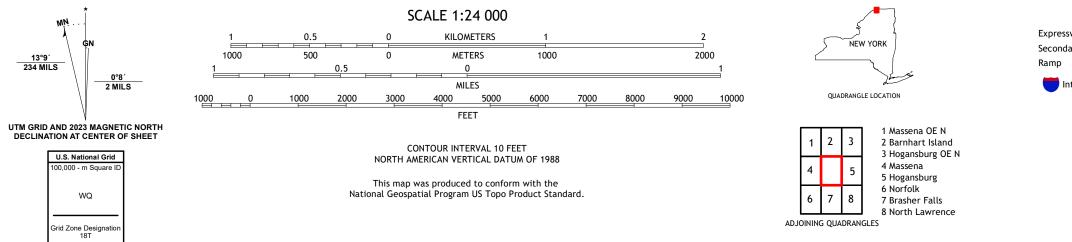

**Produced by the United States Geological Survey** North American Datum of 1983 (NAD83) World Geodetic System of 1984 (WGS84). Projection and 1 000-meter grid:Universal Transverse Mercator, Zone 18T This map is not a legal document. Boundaries may be generalized for this map scale. Private lands within government reservations may not be shown. Obtain permission before entering private lands.

Imagery......NAIP, September 2017 - December 2017Roads......NAIP, September 2017 - December 2017Roads......NationalNames........GNIS, 1980 - 2023Hydrography......NationalHydrography.....NationalElevationDataset, 2018Boundaries......MultipleSources; seemetadataFWSNationalInventory1981 -1981