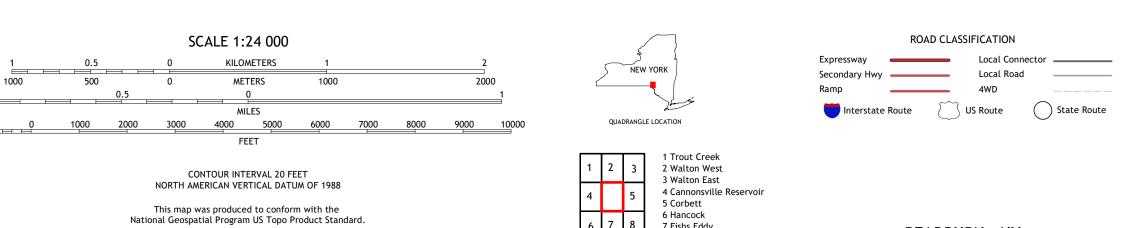

Produced by the United States Geological Survey
North American Datum of 1983 (NAD83)
World Geodetic System of 1984 (WGS84). Projection and
1 000-meter grid:Universal Transverse Mercator, Zone 18T

This map is not a legal document. Boundaries may be generalized for this map scale. Private lands within government reservations may not be shown. Obtain permission before

> U.S. National Grid 100,000 - m Square ID

> > VM

Grid Zone Designation