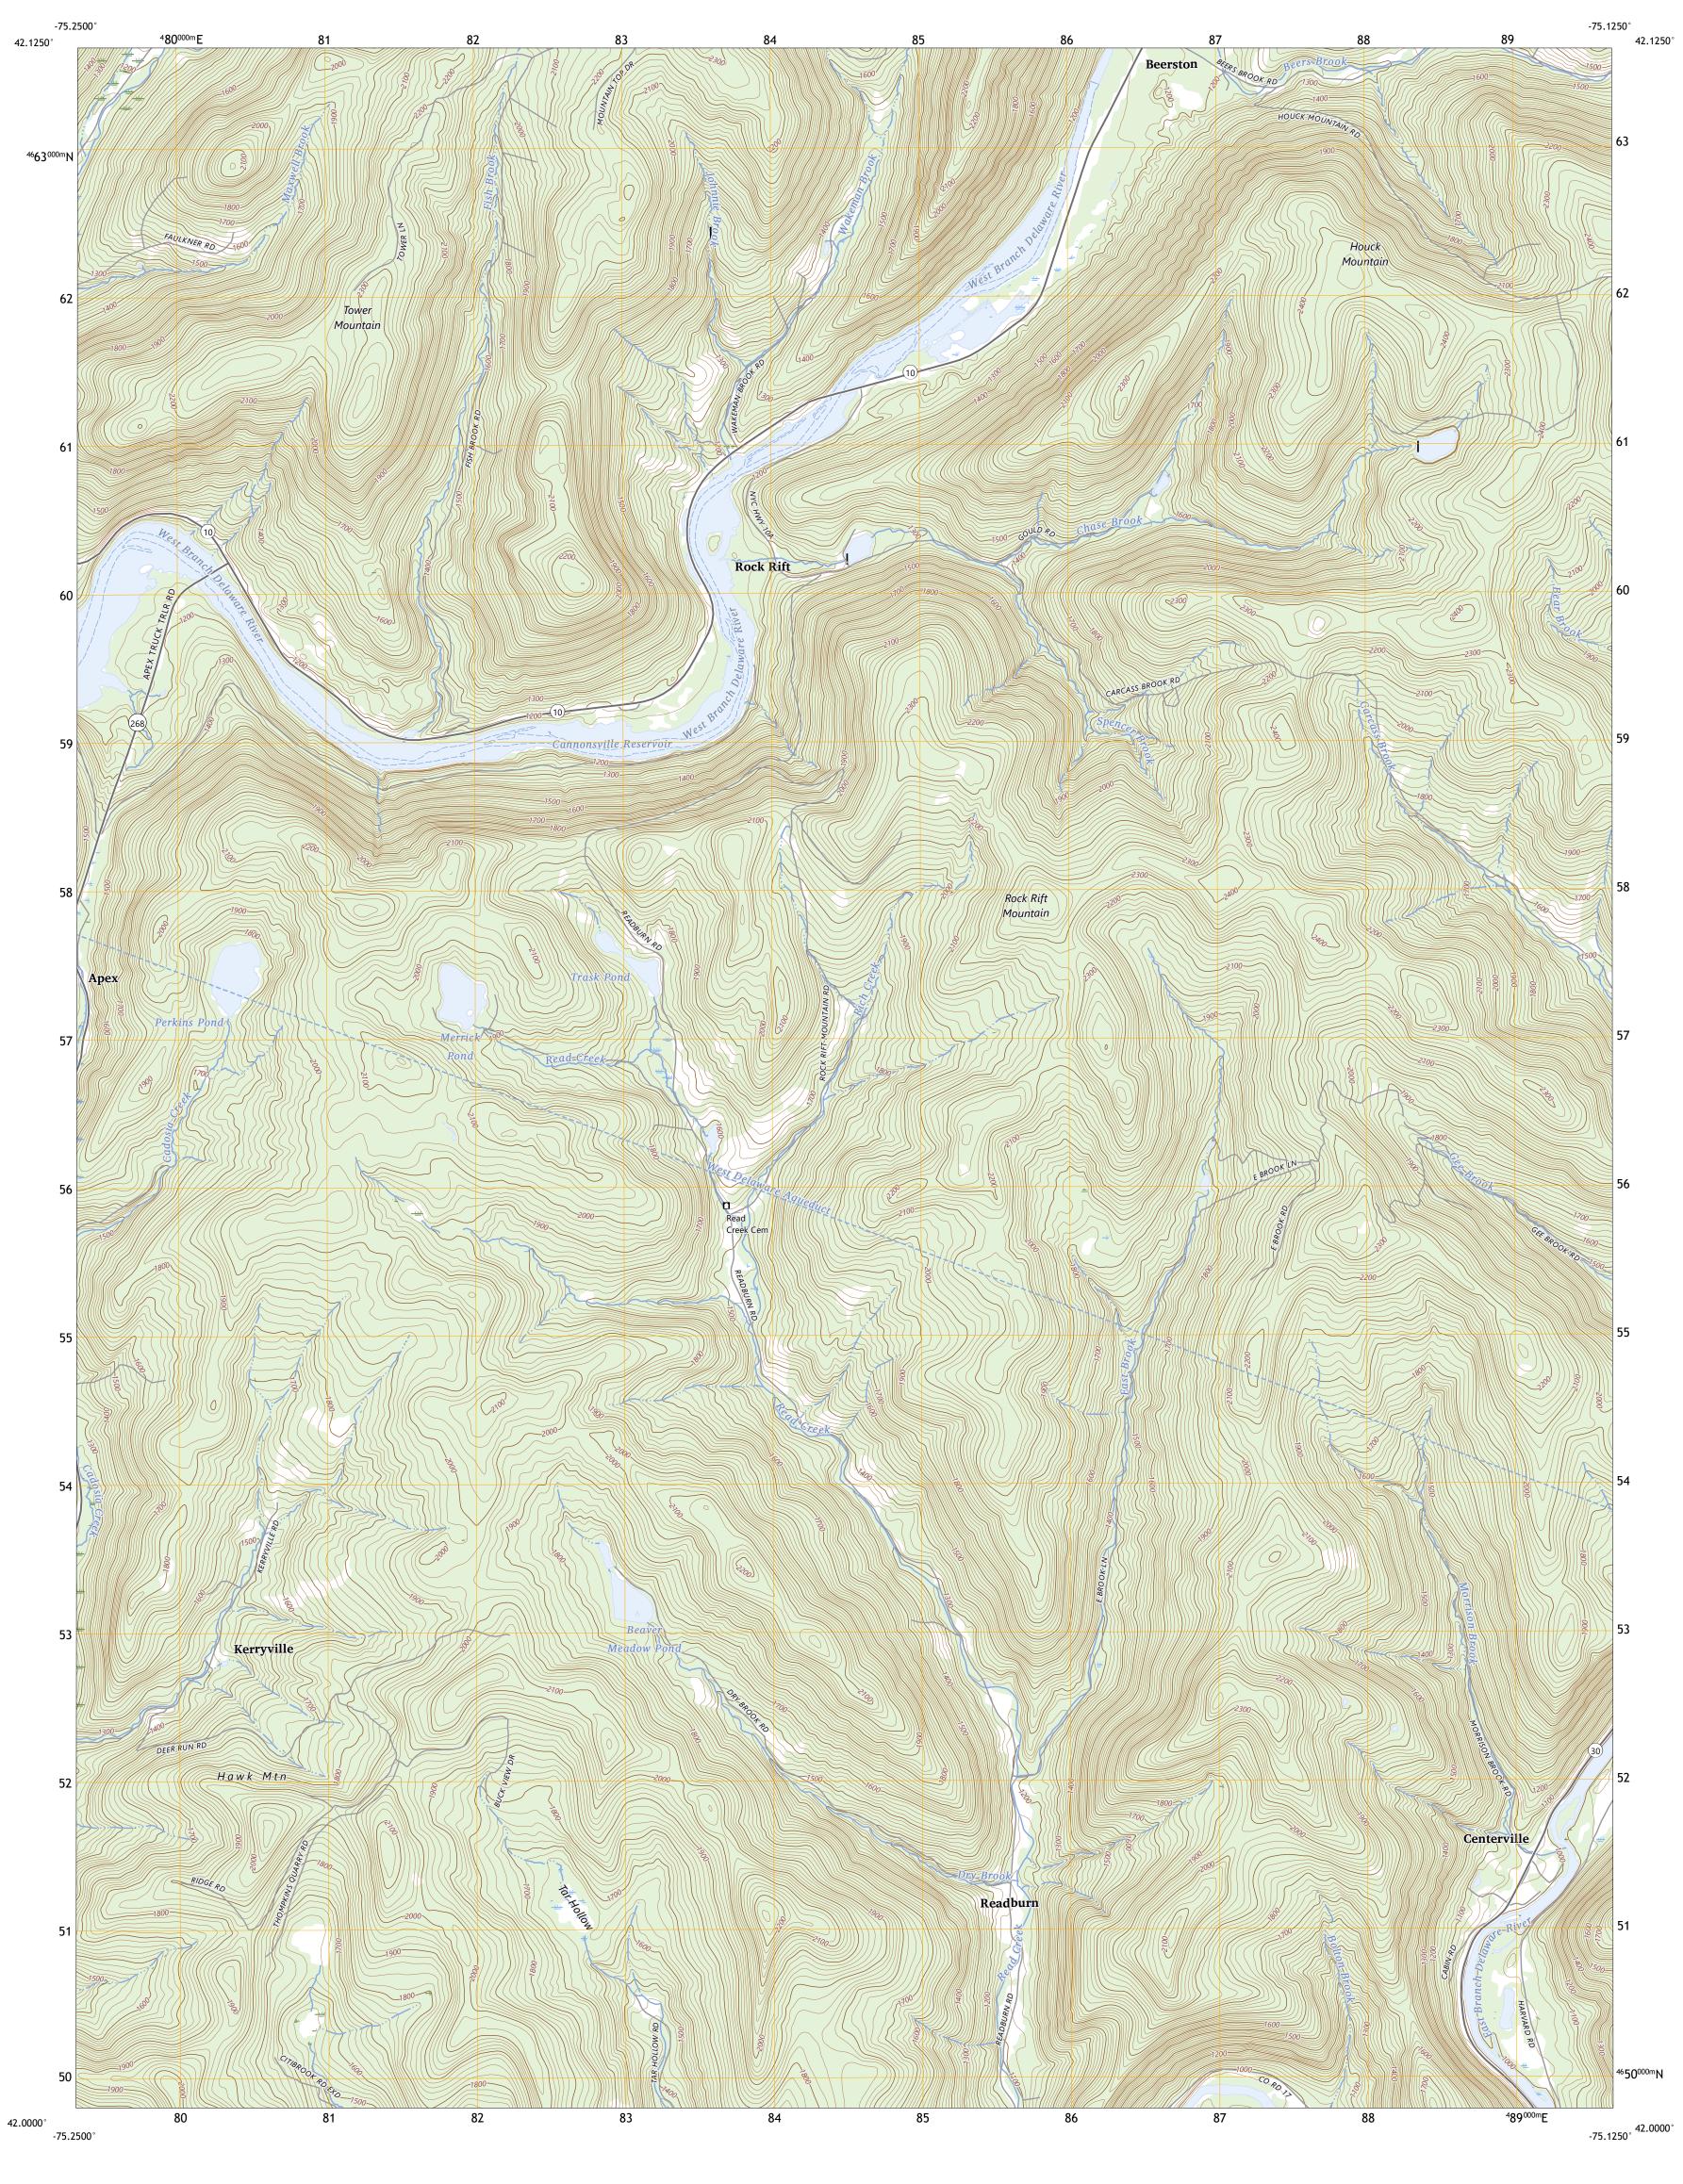

Produced by the United States Geological Survey
North American Datum of 1983 (NAD83)
World Geodetic System of 1984 (WGS84). Projection and
1 000-meter grid:Universal Transverse Mercator, Zone 18T

This map is not a legal document. Boundaries may be generalized for this map scale. Private lands within government reservations may not be shown. Obtain permission before

..FWS National Wetlands Inventory 1990 - 2003

entering private lands.

Hydrography..... Contours.....Mul

Imagery.... Roads..... Names.....

Wetlands....

12°19′ 219 MILS

0°8′ 2 MILS

UTM GRID AND 2023 MAGNETIC NORTH DECLINATION AT CENTER OF SHEET