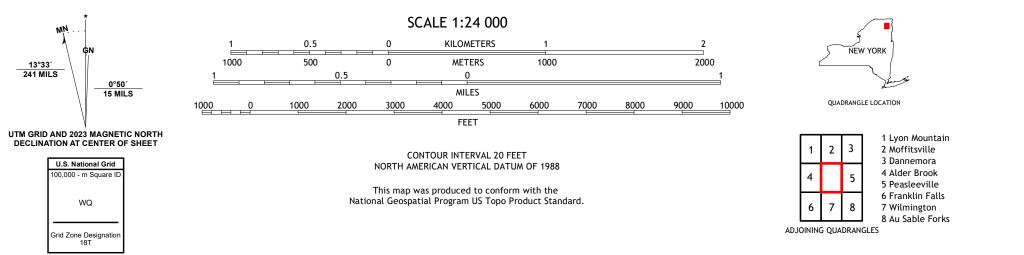

## U.S. DEPARTMENT OF THE INTERIOR U.S. GEOLOGICAL SURVEY

REDFORD QUADRANGLE NEW YORK - CLINTON COUNTY 7.5-MINUTE SERIES

Produced by the United States Geological Survey North American Datum of 1983 (NAD83) World Geodetic System of 1984 (WGS84). Projection and 1 000-meter grid:Universal Transverse Mercator, Zone 18T This map is not a legal document. Boundaries may be generalized for this map scale. Private lands within government reservations may not be shown. Obtain permission before entering private lands.