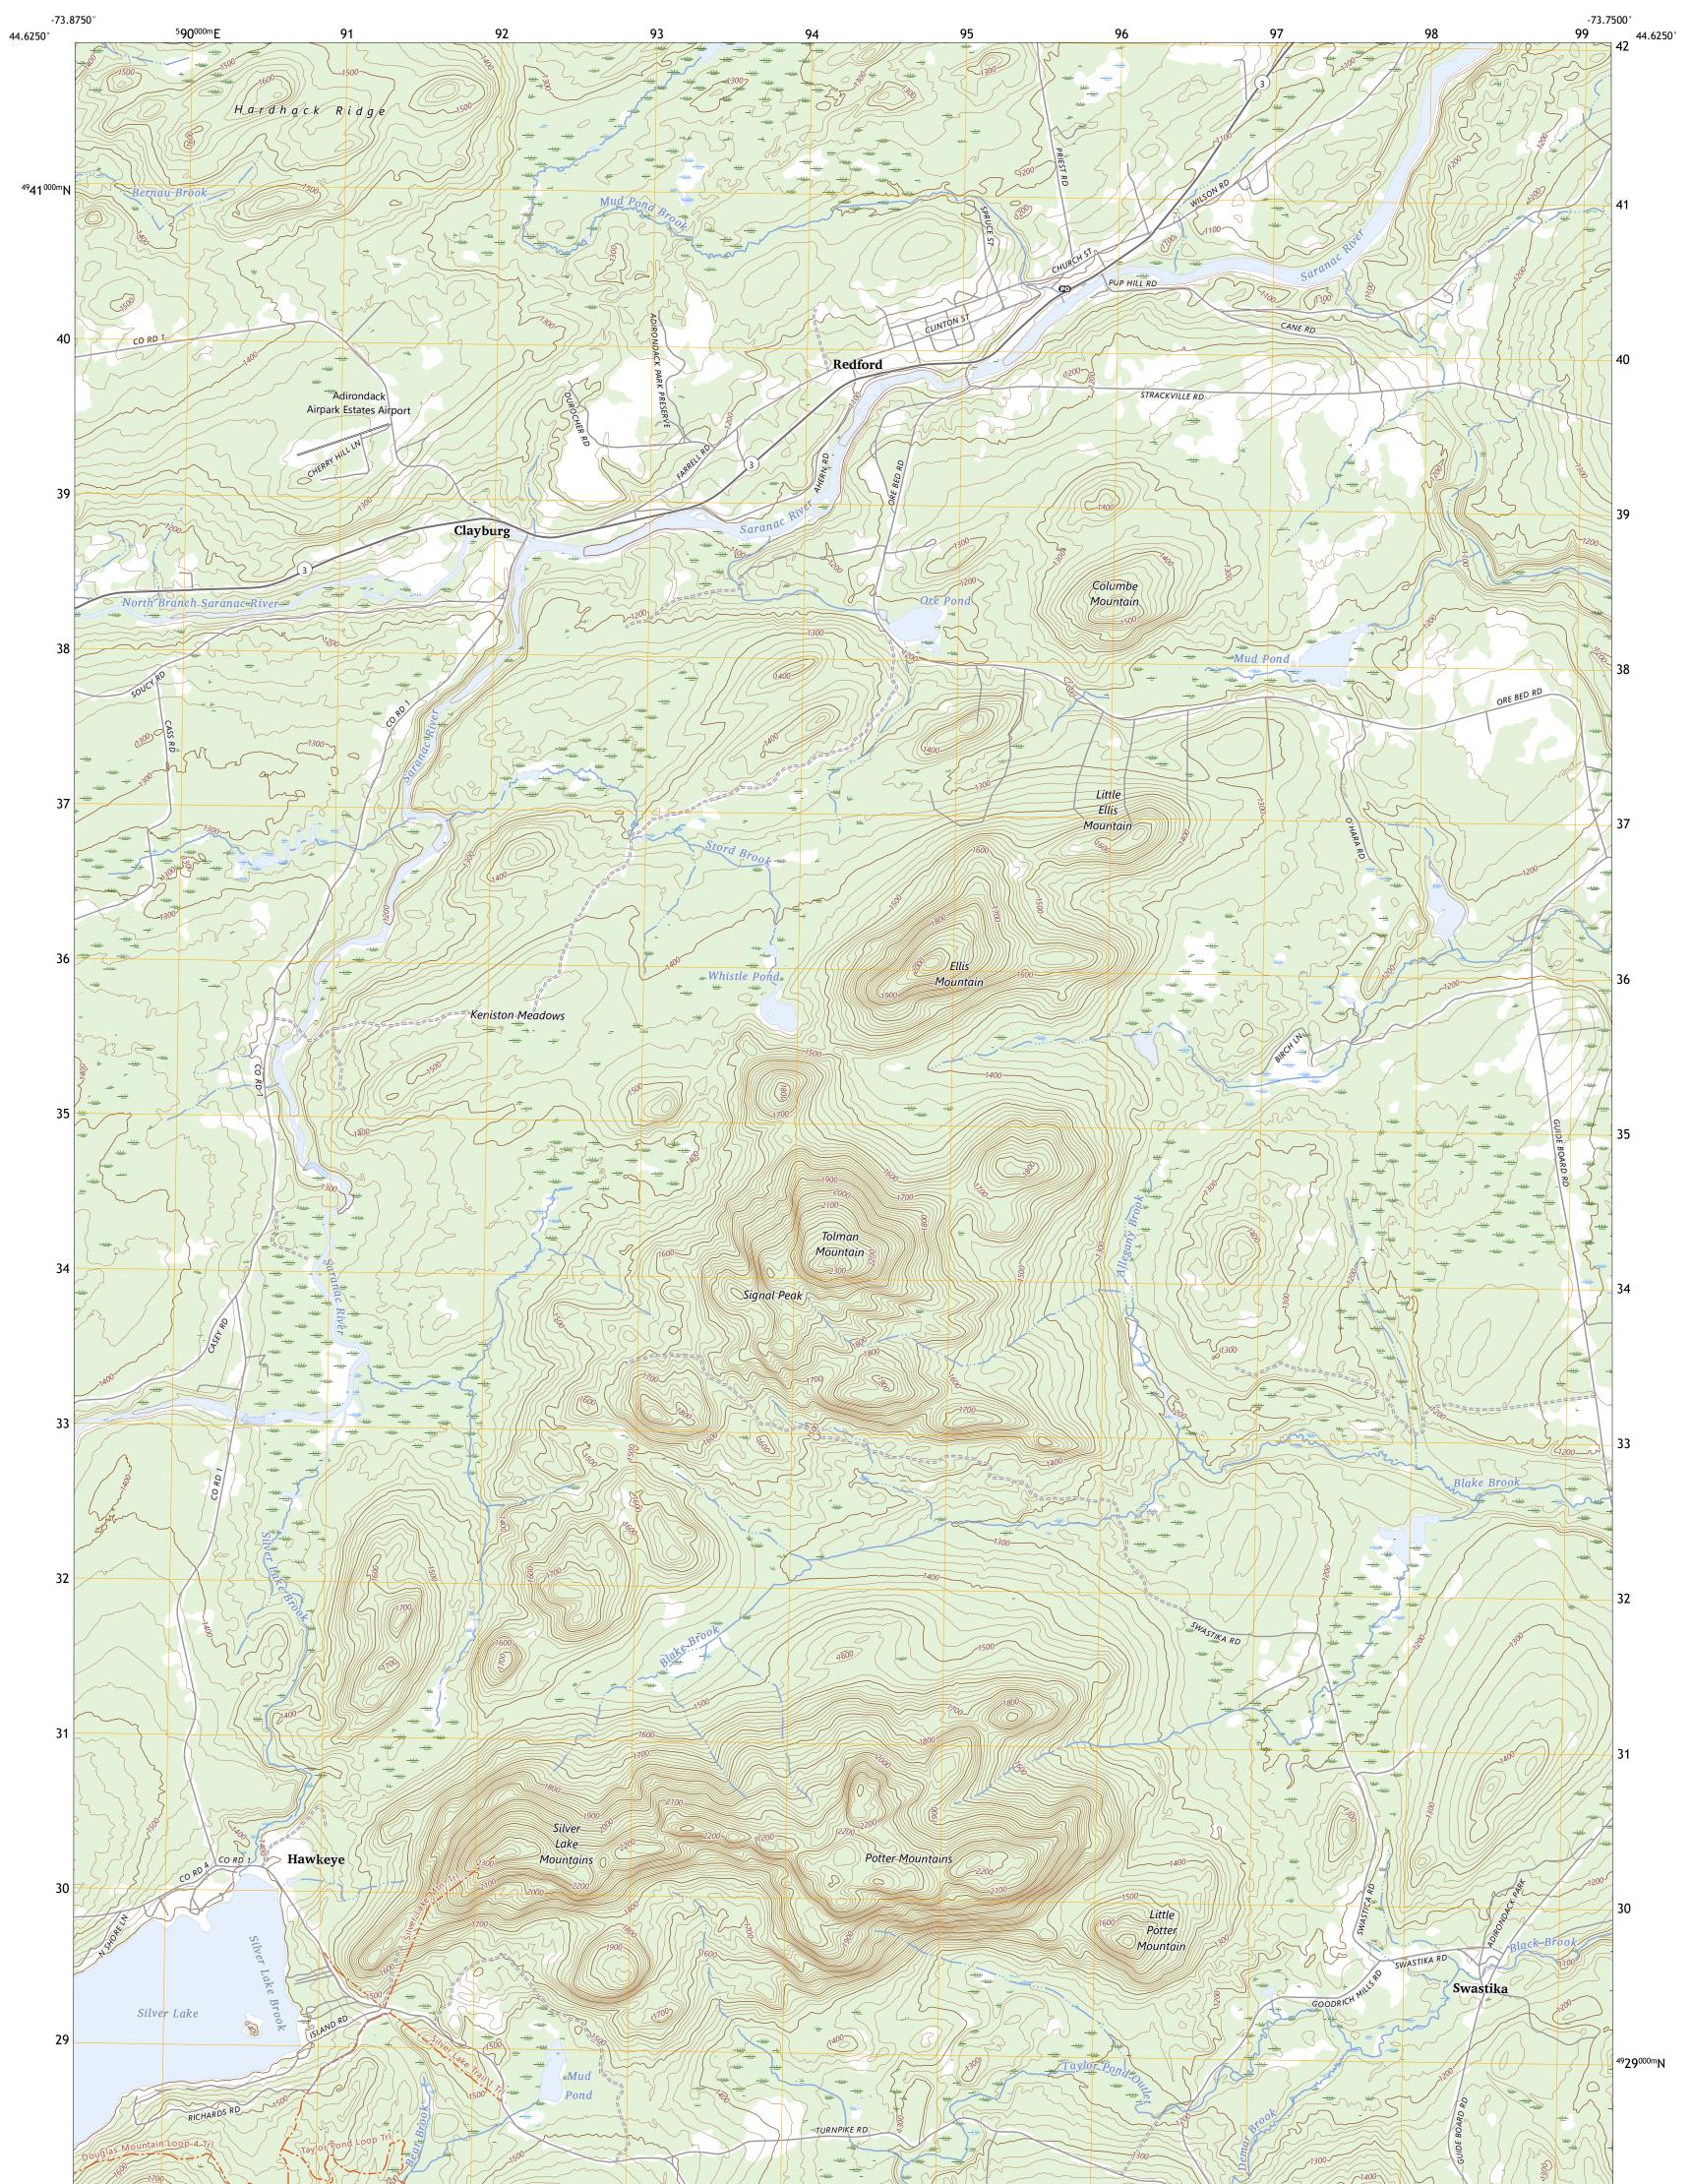

## U.S. DEPARTMENT OF THE INTERIOR U.S. GEOLOGICAL SURVEY

REDFORD QUADRANGLE NEW YORK - CLINTON COUNTY 7.5-MINUTE SERIES

Produced by the United States Geological Survey North American Datum of 1983 (NAD83) World Geodetic System of 1984 (WGS84). Projection and 1 000-meter grid:Universal Transverse Mercator, Zone 18T This map is not a legal document. Boundaries may be generalized for this map scale. Private lands within government reservations may not be shown. Obtain permission before entering private lands.

ROAD CLASSIFICATION
Expressway
Secondary Hwy
Ramp
Interstate Route
US Route
State Route

REDFORD, NY

2023