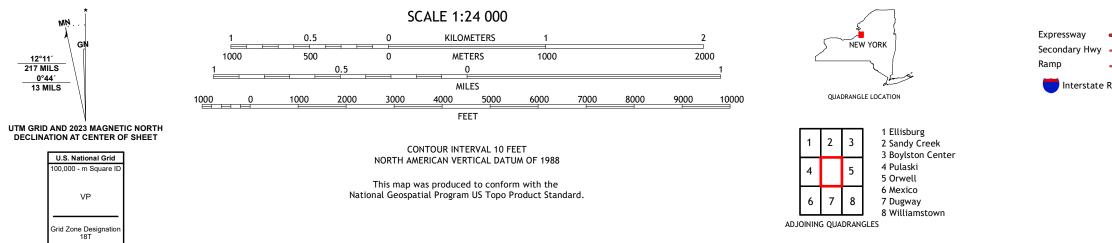

## U.S. DEPARTMENT OF THE INTERIOR U.S. GEOLOGICAL SURVEY

RICHLAND QUADRANGLE NEW YORK - OSWEGO COUNTY 7.5-MINUTE SERIES

Produced by the United States Geological Survey North American Datum of 1983 (NAD83) World Geodetic System of 1984 (WGS84). Projection and 1 000-meter grid:Universal Transverse Mercator, Zone 18T This map is not a legal document. Boundaries may be generalized for this map scale. Private lands within government reservations may not be shown. Obtain permission before entering private lands.

Imagery.... Roads..... Names..... Hydrography..... Contours.... Boundaries.... Wetlands... ..FWS National Wetlands Inventory 1981 - 2011

MŅ.

12°11′ 217 MILS

0°44′ 13 MILS

RICHLAND, NY

2023