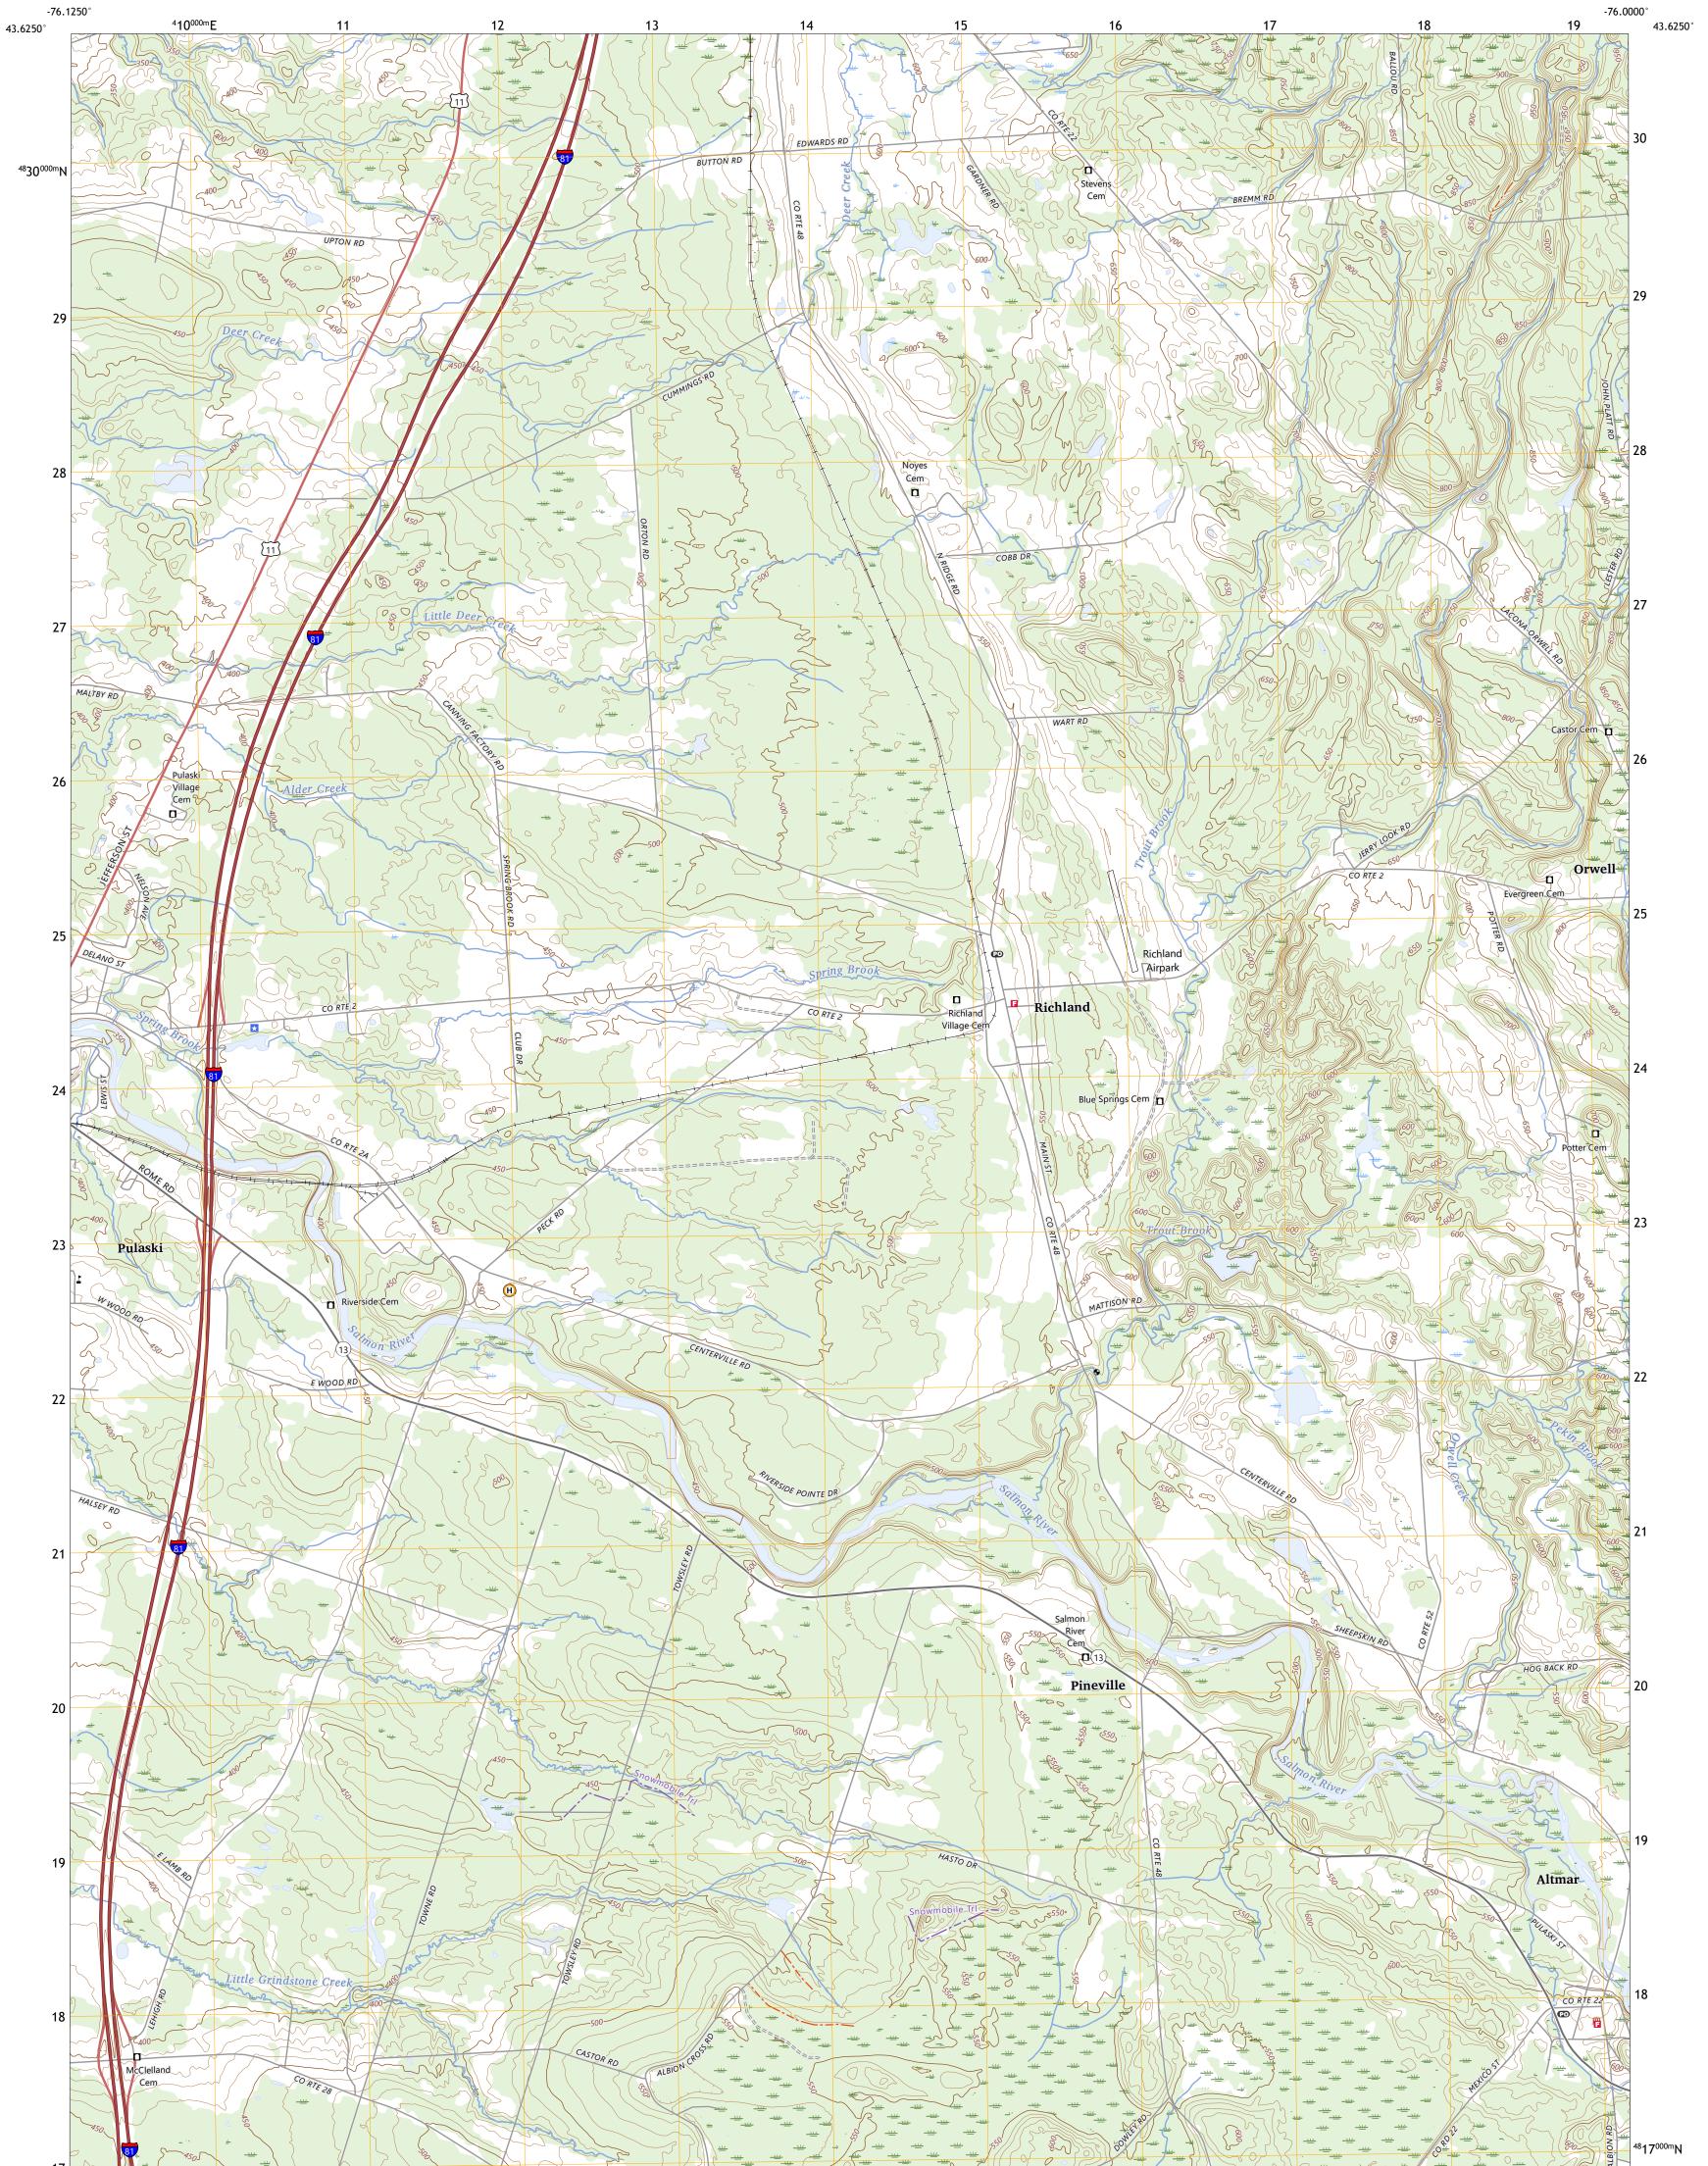

## U.S. DEPARTMENT OF THE INTERIOR U.S. GEOLOGICAL SURVEY

RICHLAND QUADRANGLE NEW YORK - OSWEGO COUNTY 7.5-MINUTE SERIES

Produced by the United States Geological Survey North American Datum of 1983 (NAD83) World Geodetic System of 1984 (WGS84). Projection and 1 000-meter grid:Universal Transverse Mercator, Zone 18T This map is not a legal document. Boundaries may be generalized for this map scale. Private lands within government reservations may not be shown. Obtain permission before entering private lands.

Imagery.... Roads..... Names..... Hydrography..... Contours.... Boundaries.... Wetlands... ..FWS National Wetlands Inventory 1981 - 2011

MŅ.

12°11′ 217 MILS

0°44′ 13 MILS

RICHLAND, NY

2023