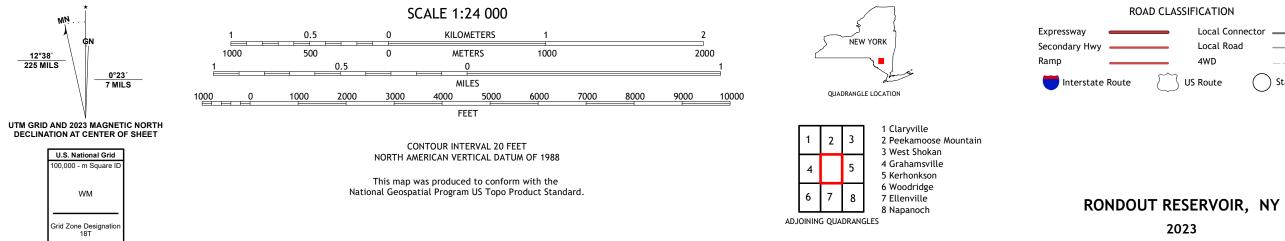

## U.S. DEPARTMENT OF THE INTERIOR U.S. GEOLOGICAL SURVEY

RONDOUT RESERVOIR QUADRANGLE NEW YORK 7.5-MINUTE SERIES

Produced by the United States Geological Survey North American Datum of 1983 (NAD83) World Geodetic System of 1984 (WGS84). Projection and 1 000-meter grid:Universal Transverse Mercator, Zone 18T This map is not a legal document. Boundaries may be generalized for this map scale. Private lands within government reservations may not be shown. Obtain permission before entering private lands.