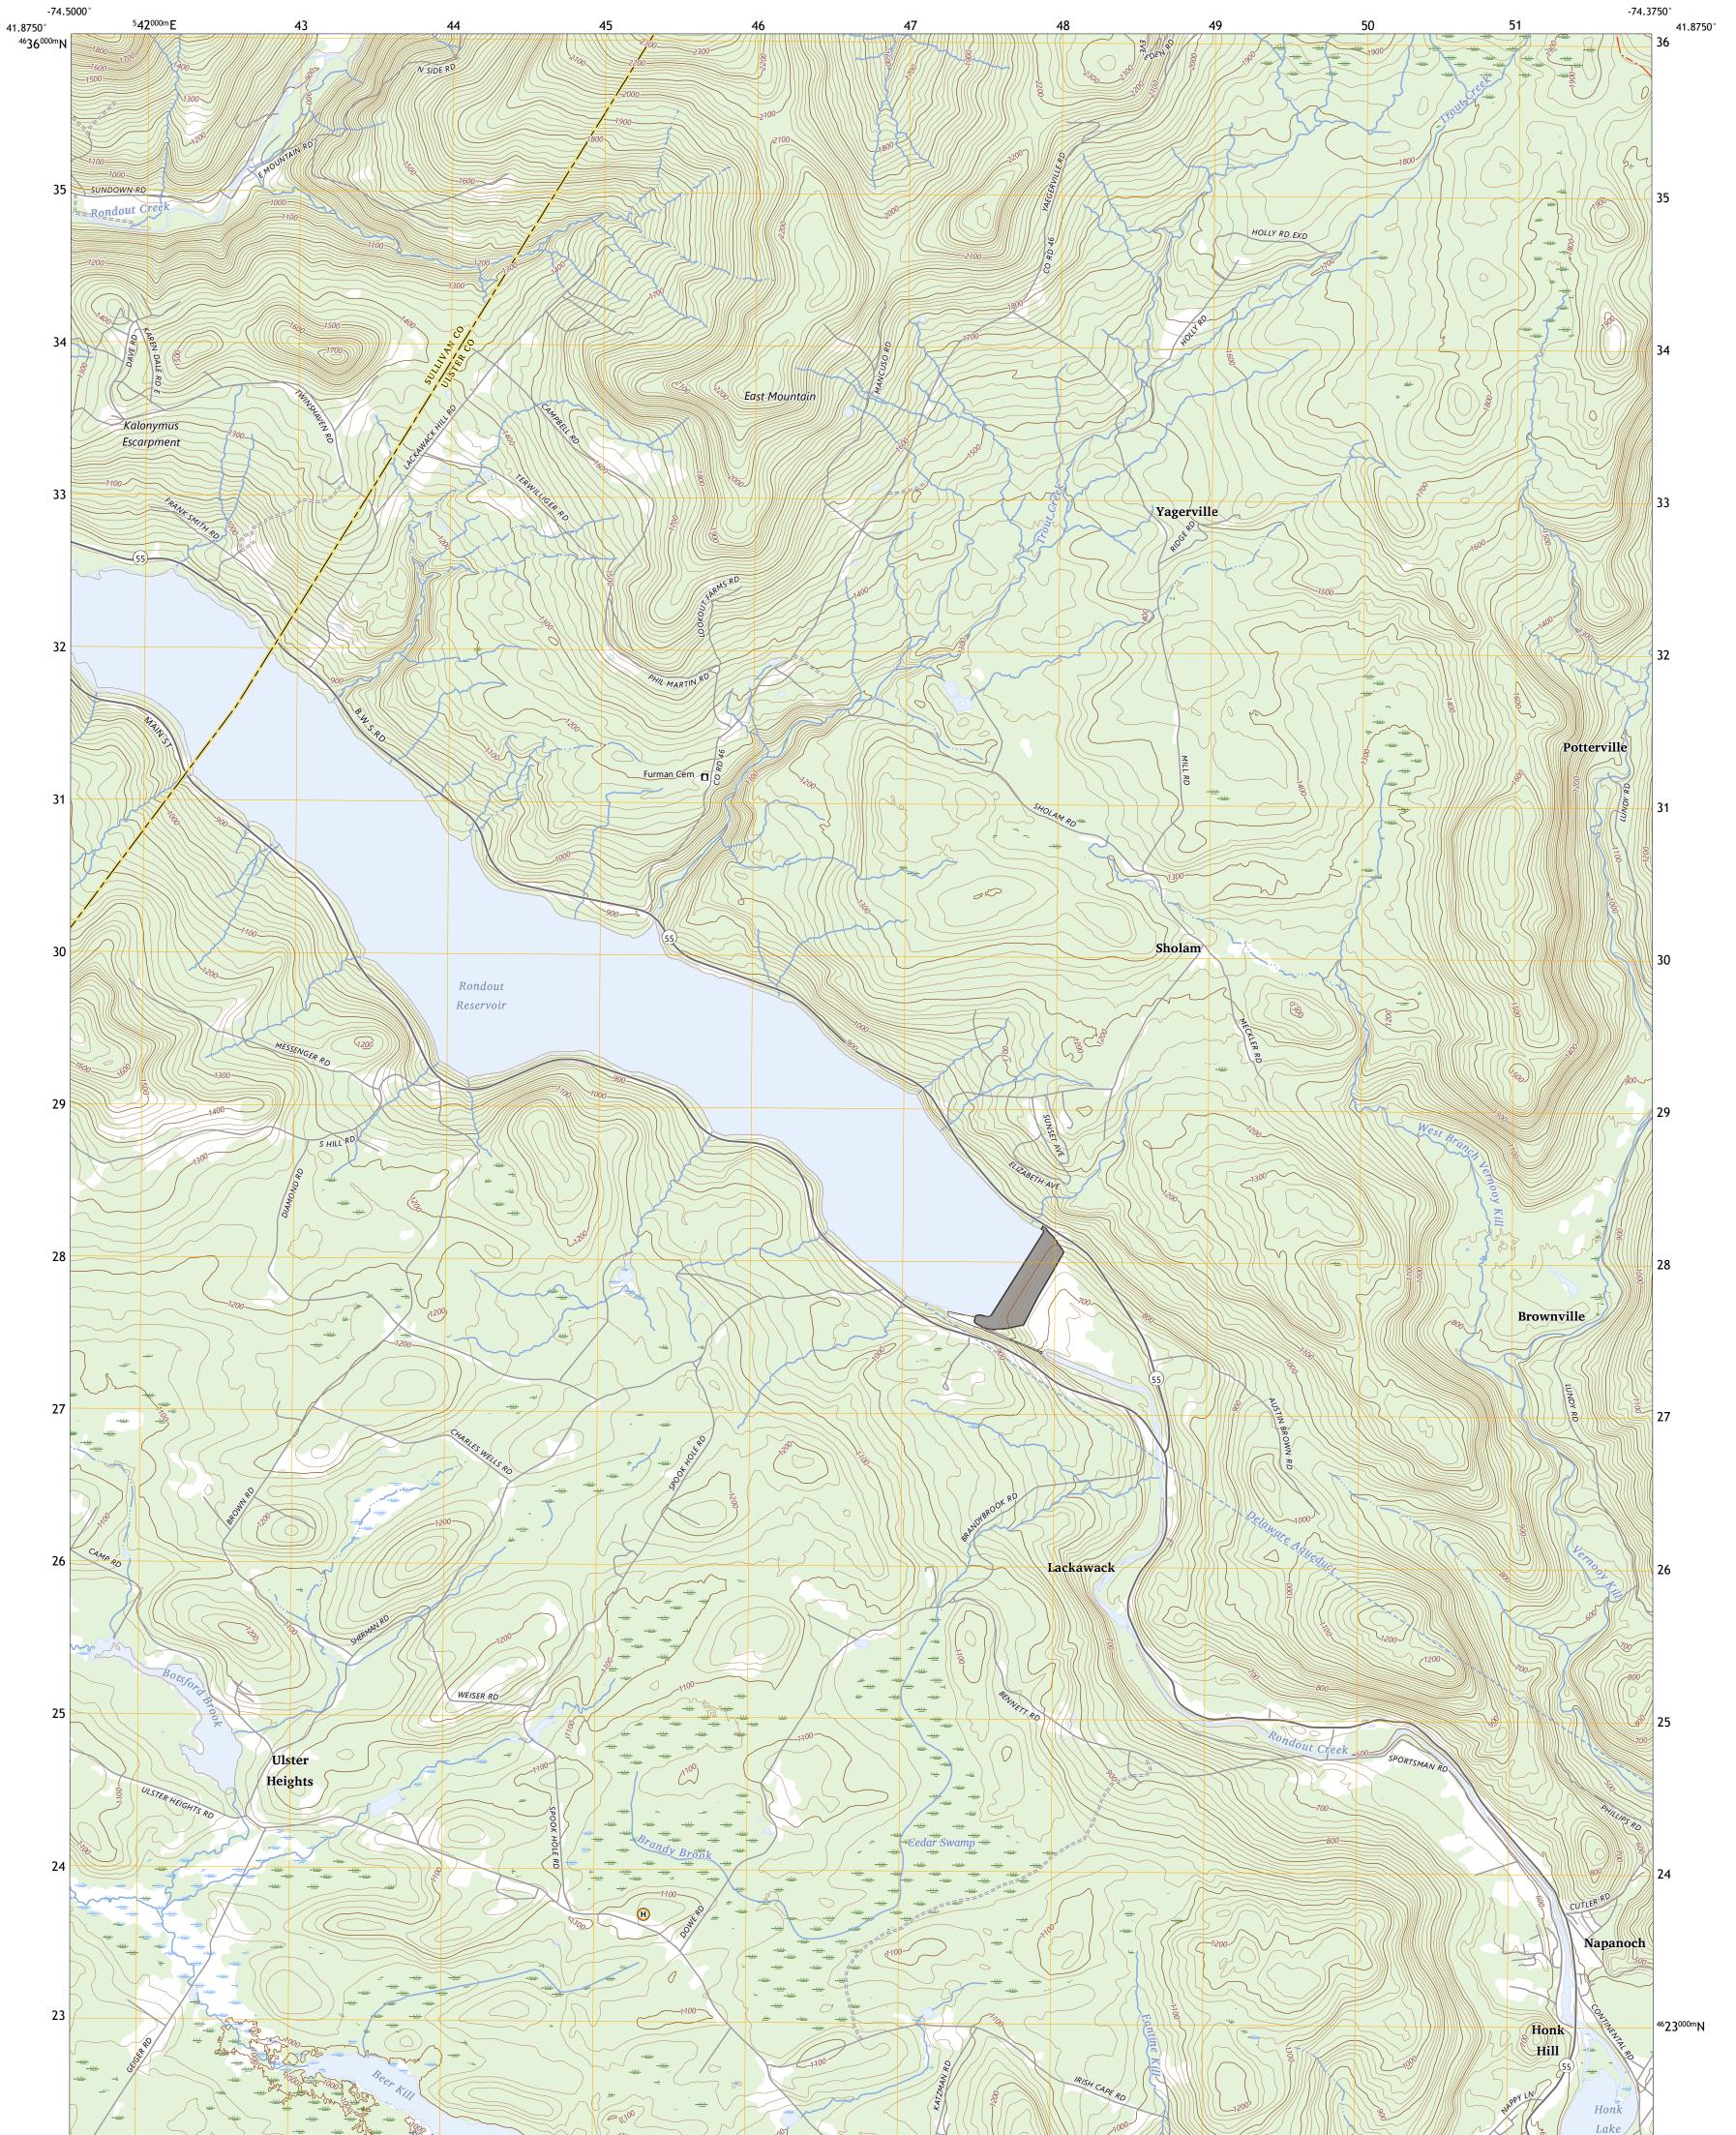

## U.S. DEPARTMENT OF THE INTERIOR U.S. GEOLOGICAL SURVEY

RONDOUT RESERVOIR QUADRANGLE NEW YORK 7.5-MINUTE SERIES

Produced by the United States Geological Survey North American Datum of 1983 (NAD83) World Geodetic System of 1984 (WGS84). Projection and 1 000-meter grid:Universal Transverse Mercator, Zone 18T This map is not a legal document. Boundaries may be generalized for this map scale. Private lands within government reservations may not be shown. Obtain permission before entering private lands.