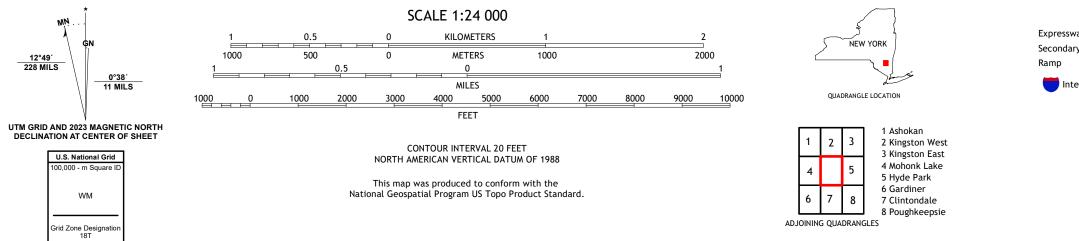

## U.S. DEPARTMENT OF THE INTERIOR U.S. GEOLOGICAL SURVEY

ROSENDALE QUADRANGLE NEW YORK - ULSTER COUNTY 7.5-MINUTE SERIES

Produced by the United States Geological Survey North American Datum of 1983 (NAD83) World Geodetic System of 1984 (WGS84). Projection and 1 000-meter grid:Universal Transverse Mercator, Zone 18T This map is not a legal document. Boundaries may be generalized for this map scale. Private lands within government reservations may not be shown. Obtain permission before entering private lands.