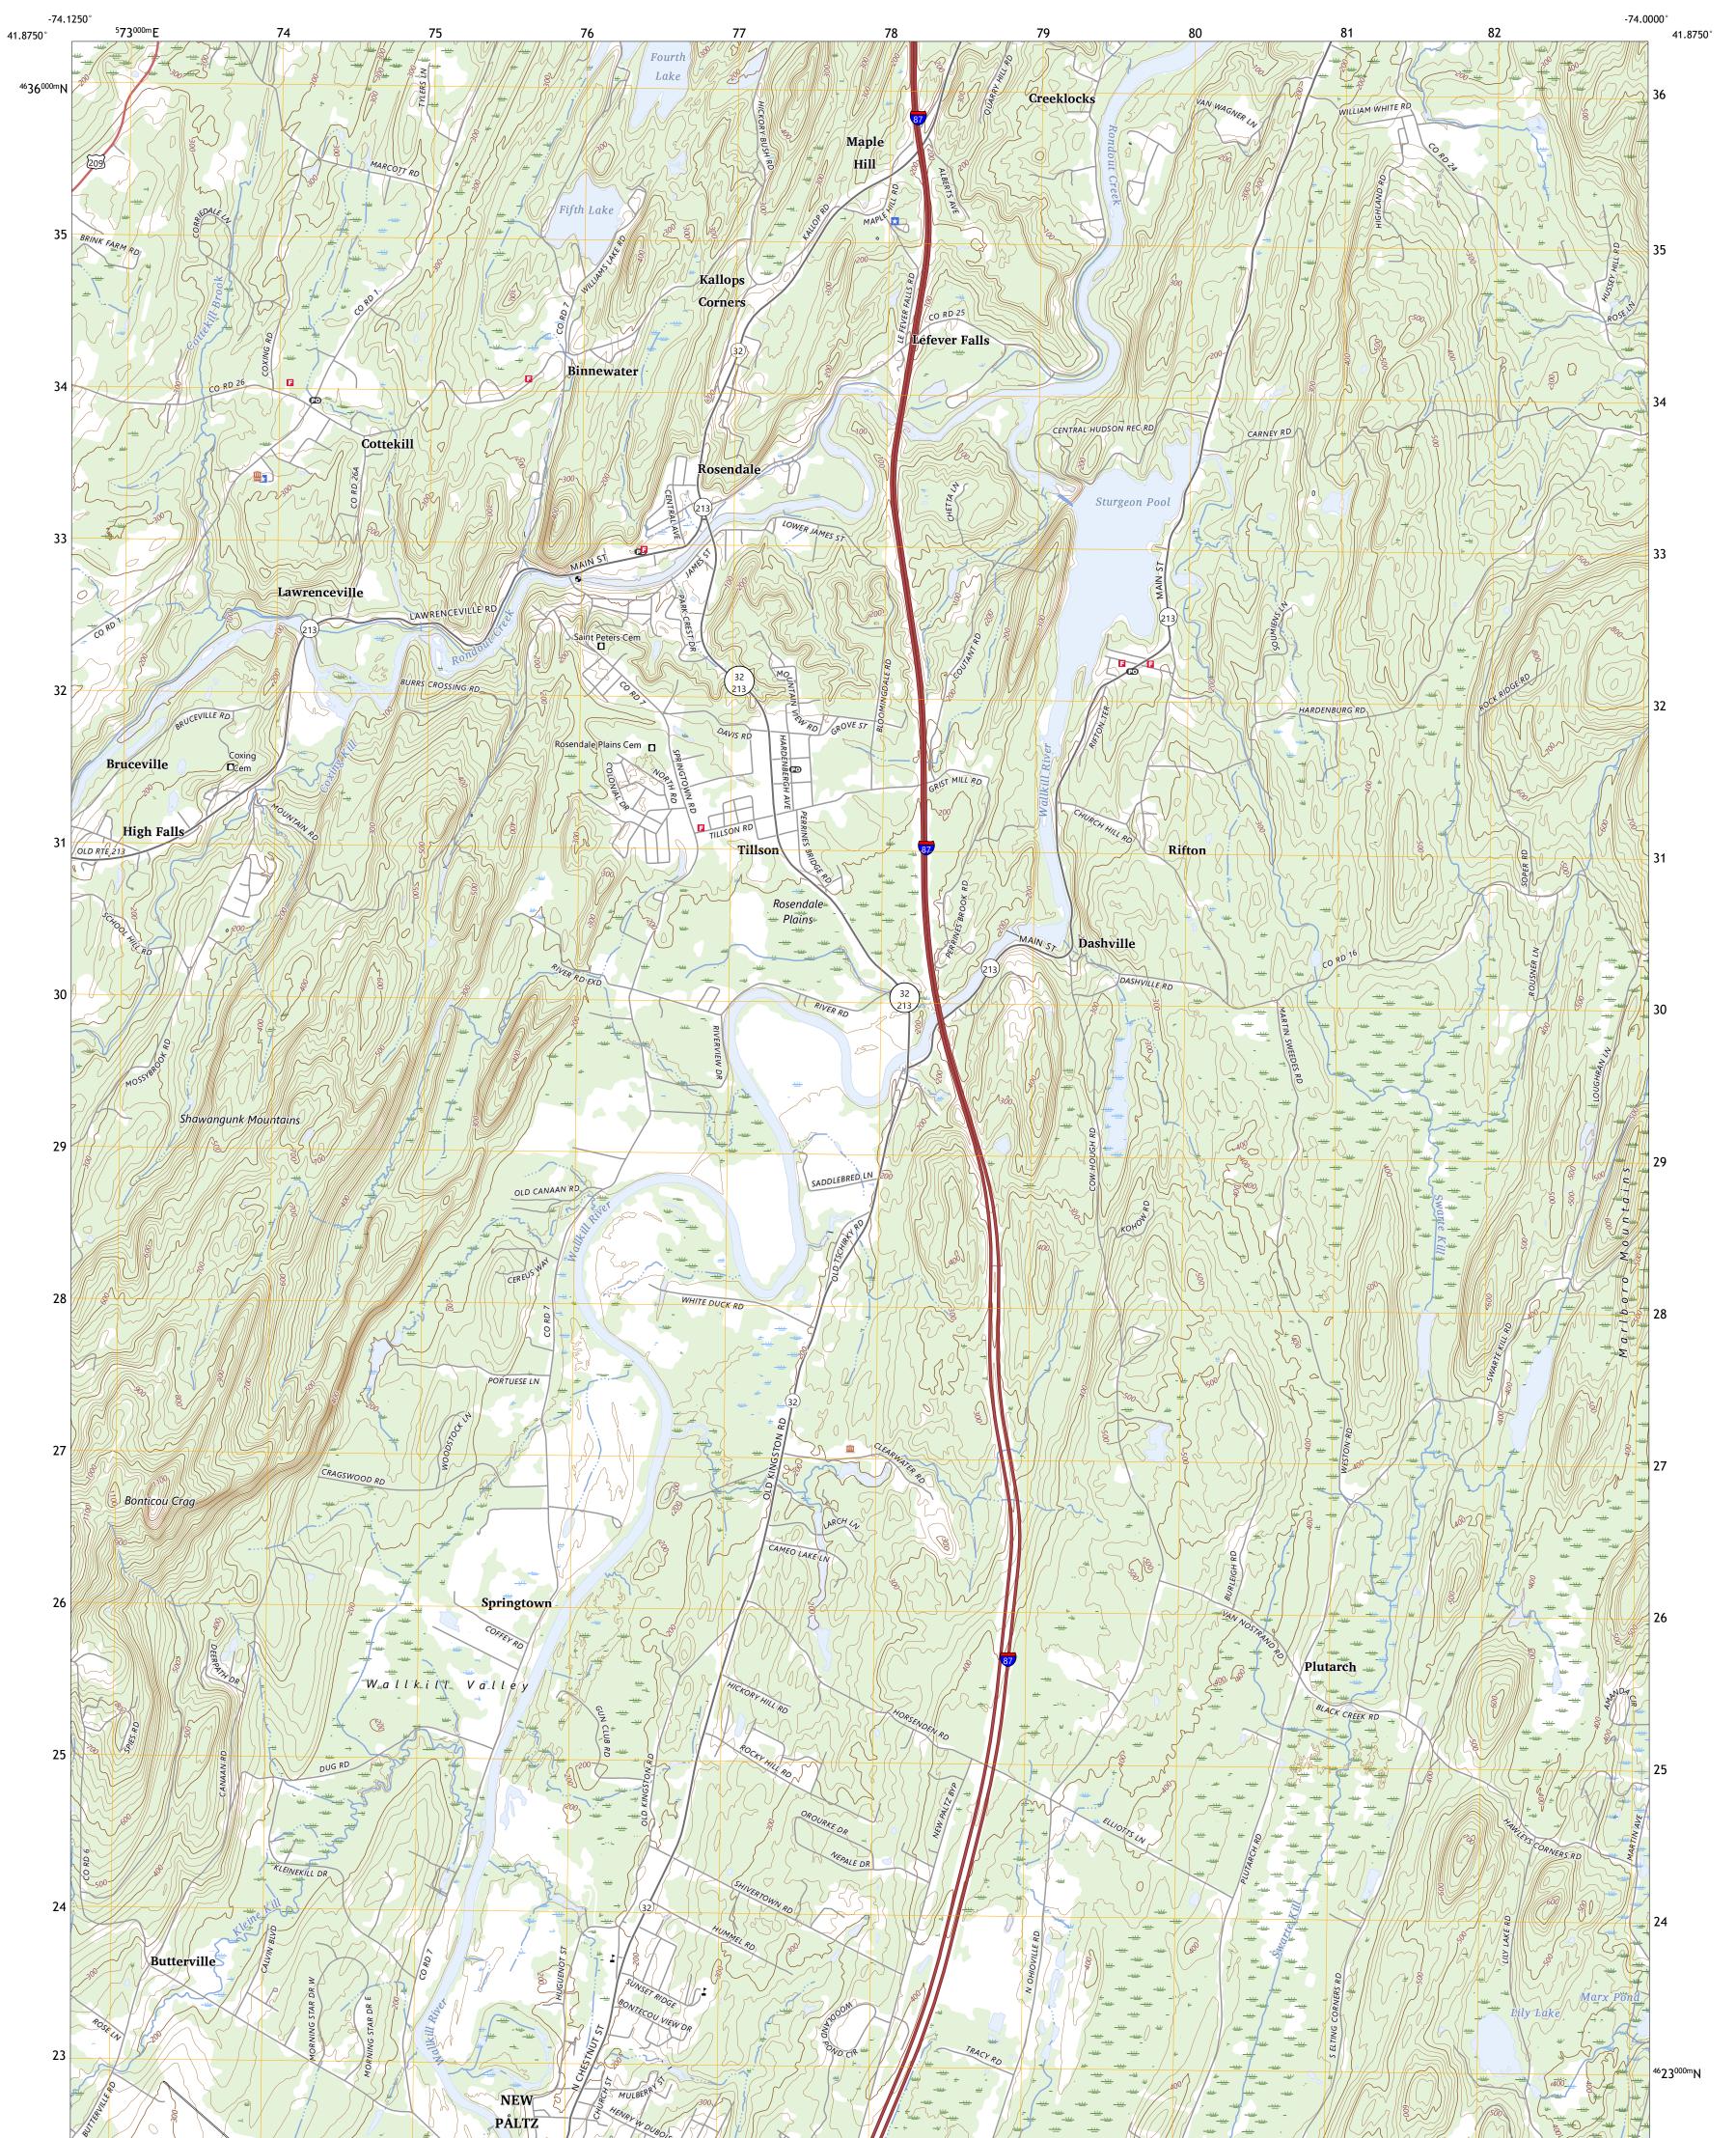

## U.S. DEPARTMENT OF THE INTERIOR U.S. GEOLOGICAL SURVEY

ROSENDALE QUADRANGLE NEW YORK - ULSTER COUNTY 7.5-MINUTE SERIES

Produced by the United States Geological Survey North American Datum of 1983 (NAD83) World Geodetic System of 1984 (WGS84). Projection and 1 000-meter grid:Universal Transverse Mercator, Zone 18T This map is not a legal document. Boundaries may be generalized for this map scale. Private lands within government reservations may not be shown. Obtain permission before entering private lands.