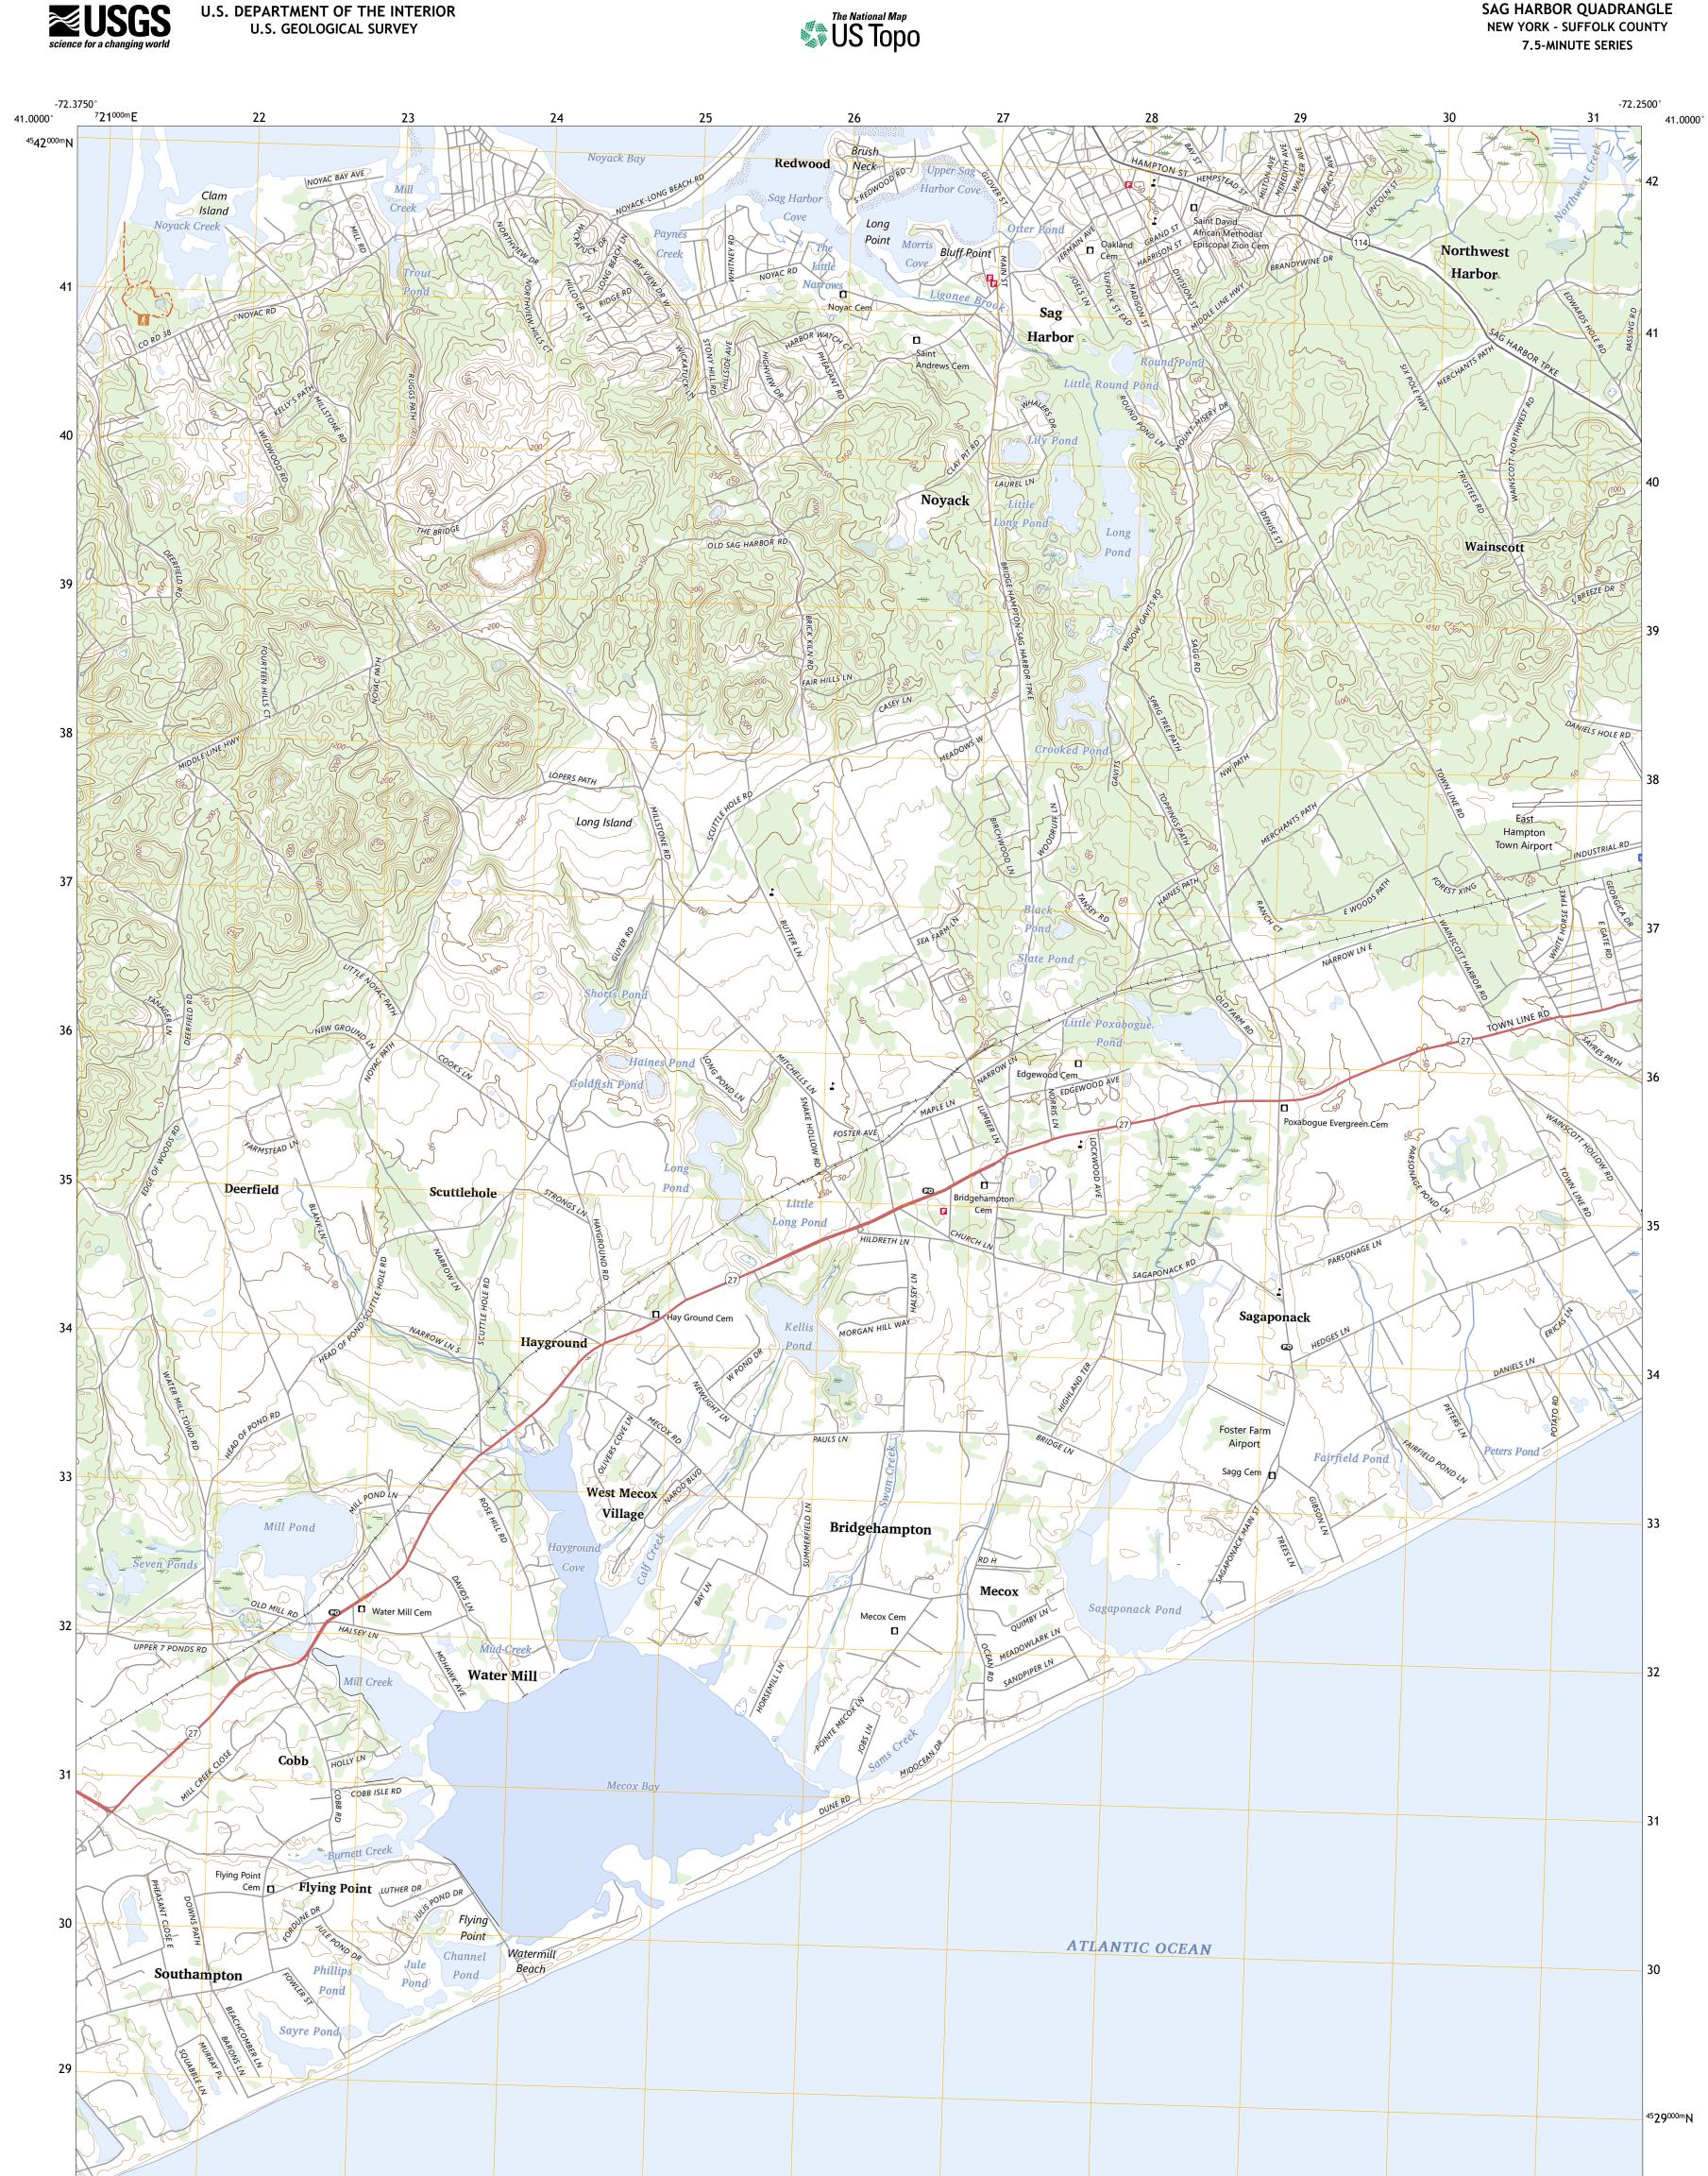

Produced by the United States Geological Survey North American Datum of 1983 (NAD83) World Geodetic System of 1984 (WGS84). Projection and 1 000-meter grid:Universal Transverse Mercator, Zone 18T This map is not a legal document. Boundaries may be generalized for this map scale. Private lands within government reservations may not be shown. Obtain permission before entering private lands.

Imagery.... Roads..... Names..... Hydrography..... Contours.. Boundaries... Inventory 2004 ..FWS Wetlands Wetlands... National

13°25′ 239 MILS

U.S. DEPARTMENT OF THE INTERIOR

SAG HARBOR QUADRANGLE

NEW YORK - SUFFOLK COUNTY