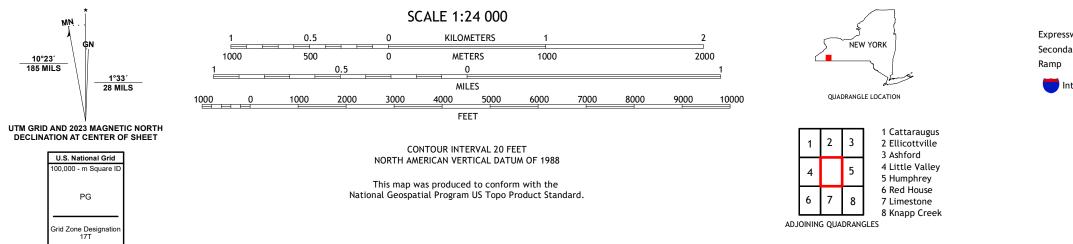

TY 7.5-MINUTE SERIES





Produced by the United States Geological Survey North American Datum of 1983 (NAD83) World Geodetic System of 1984 (WGS84). Projection and 1 000-meter grid:Universal Transverse Mercator, Zone 17T This map is not a legal document. Boundaries may be generalized for this map scale. Private lands within government reservations may not be shown. Obtain permission before entering private lands.

.....NAIP, October 2017 - December 2017 .....U.S. Census Bureau, 2016 .....GNIS, 1980 - 2023 ....National Hydrography Dataset, 2002 - 2022 .....National Elevation Dataset, 2019 ources; see metadata file 2021 - 2022 Imagery.... Roads..... Names..... Hydrography..... Contours.. Boundaries... ...Multiple sources; Wetlands ..FWS National 1985 Wetlands... Inventory

10°23′ 185 MILS





SALAMANCA, NY

2023