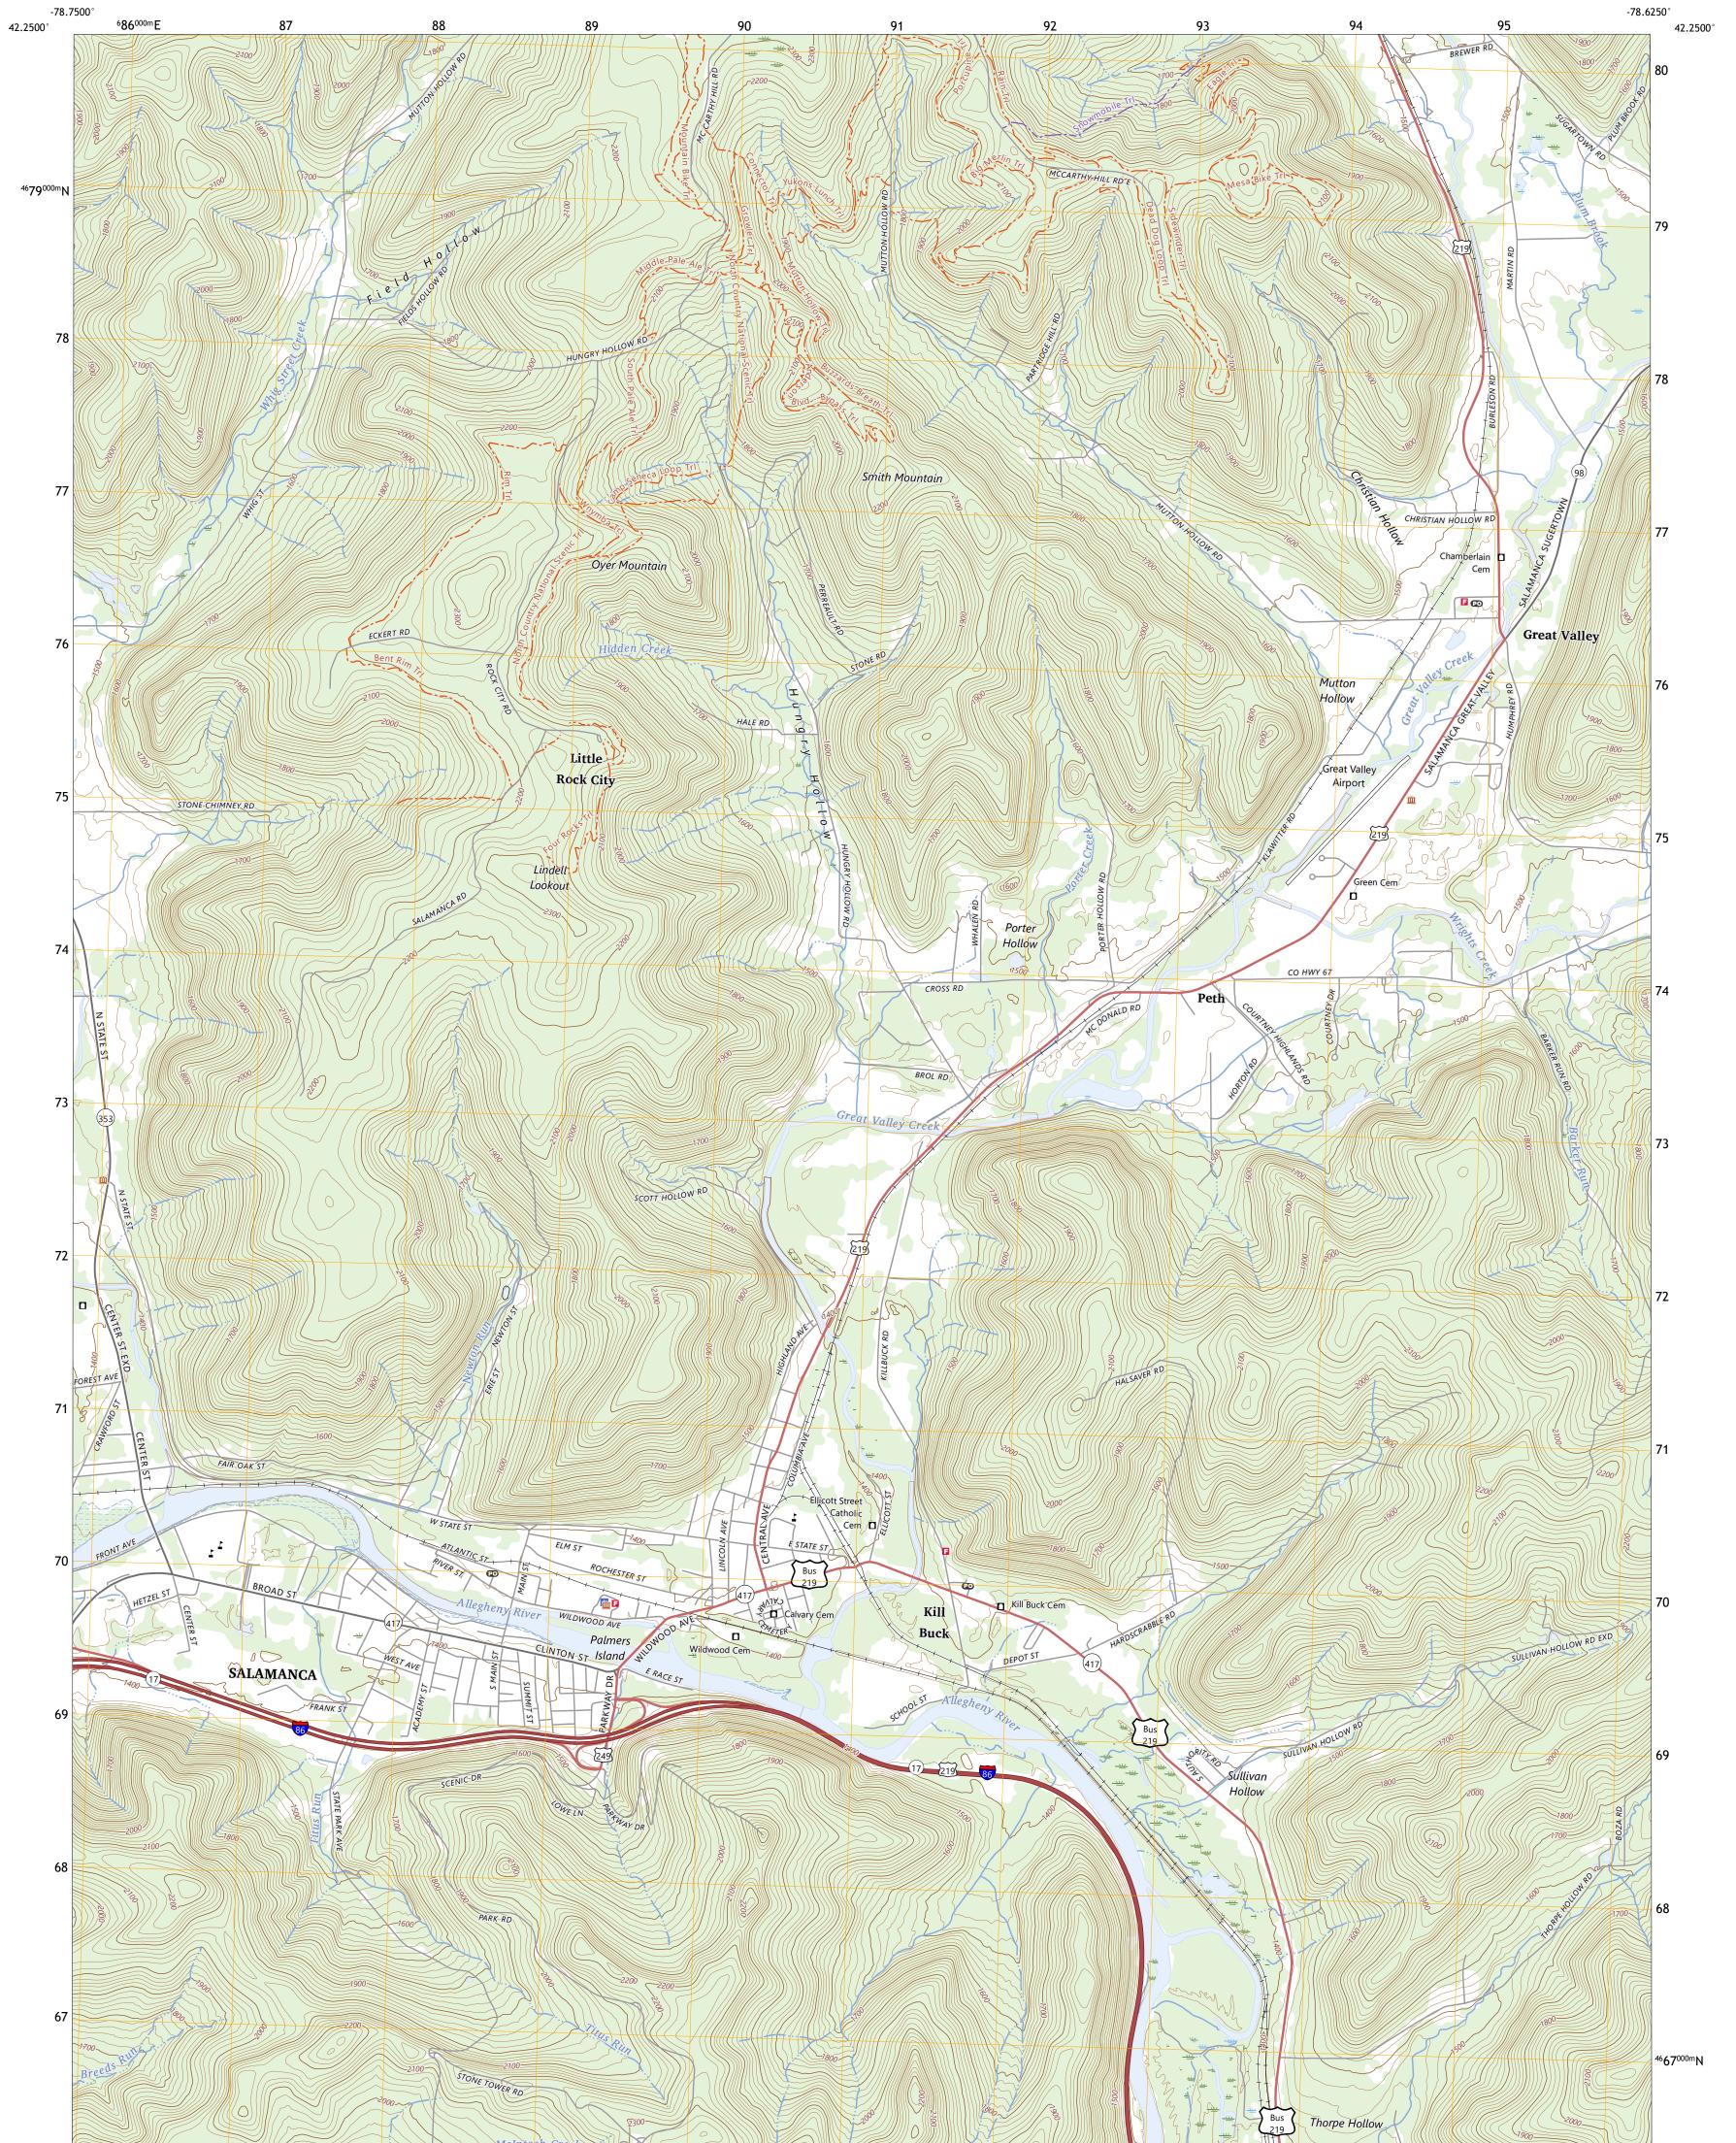

## SALAMANCA QUADRANGLE NEW YORK - CATTARAUGUS COUNTY 7.5-MINUTE SERIES

Produced by the United States Geological Survey North American Datum of 1983 (NAD83) World Geodetic System of 1984 (WGS84). Projection and 1 000-meter grid:Universal Transverse Mercator, Zone 17T This map is not a legal document. Boundaries may be generalized for this map scale. Private lands within government reservations may not be shown. Obtain permission before entering private lands.