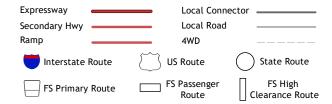

Wetlands......FWS National Wetlands Inventory 1986 - 2004

ROAD CLASSIFICATION

Check with local Forest Service unit for current travel conditions and restrictions.

1 Hartford

3 Pawlet

2 West Pawlet