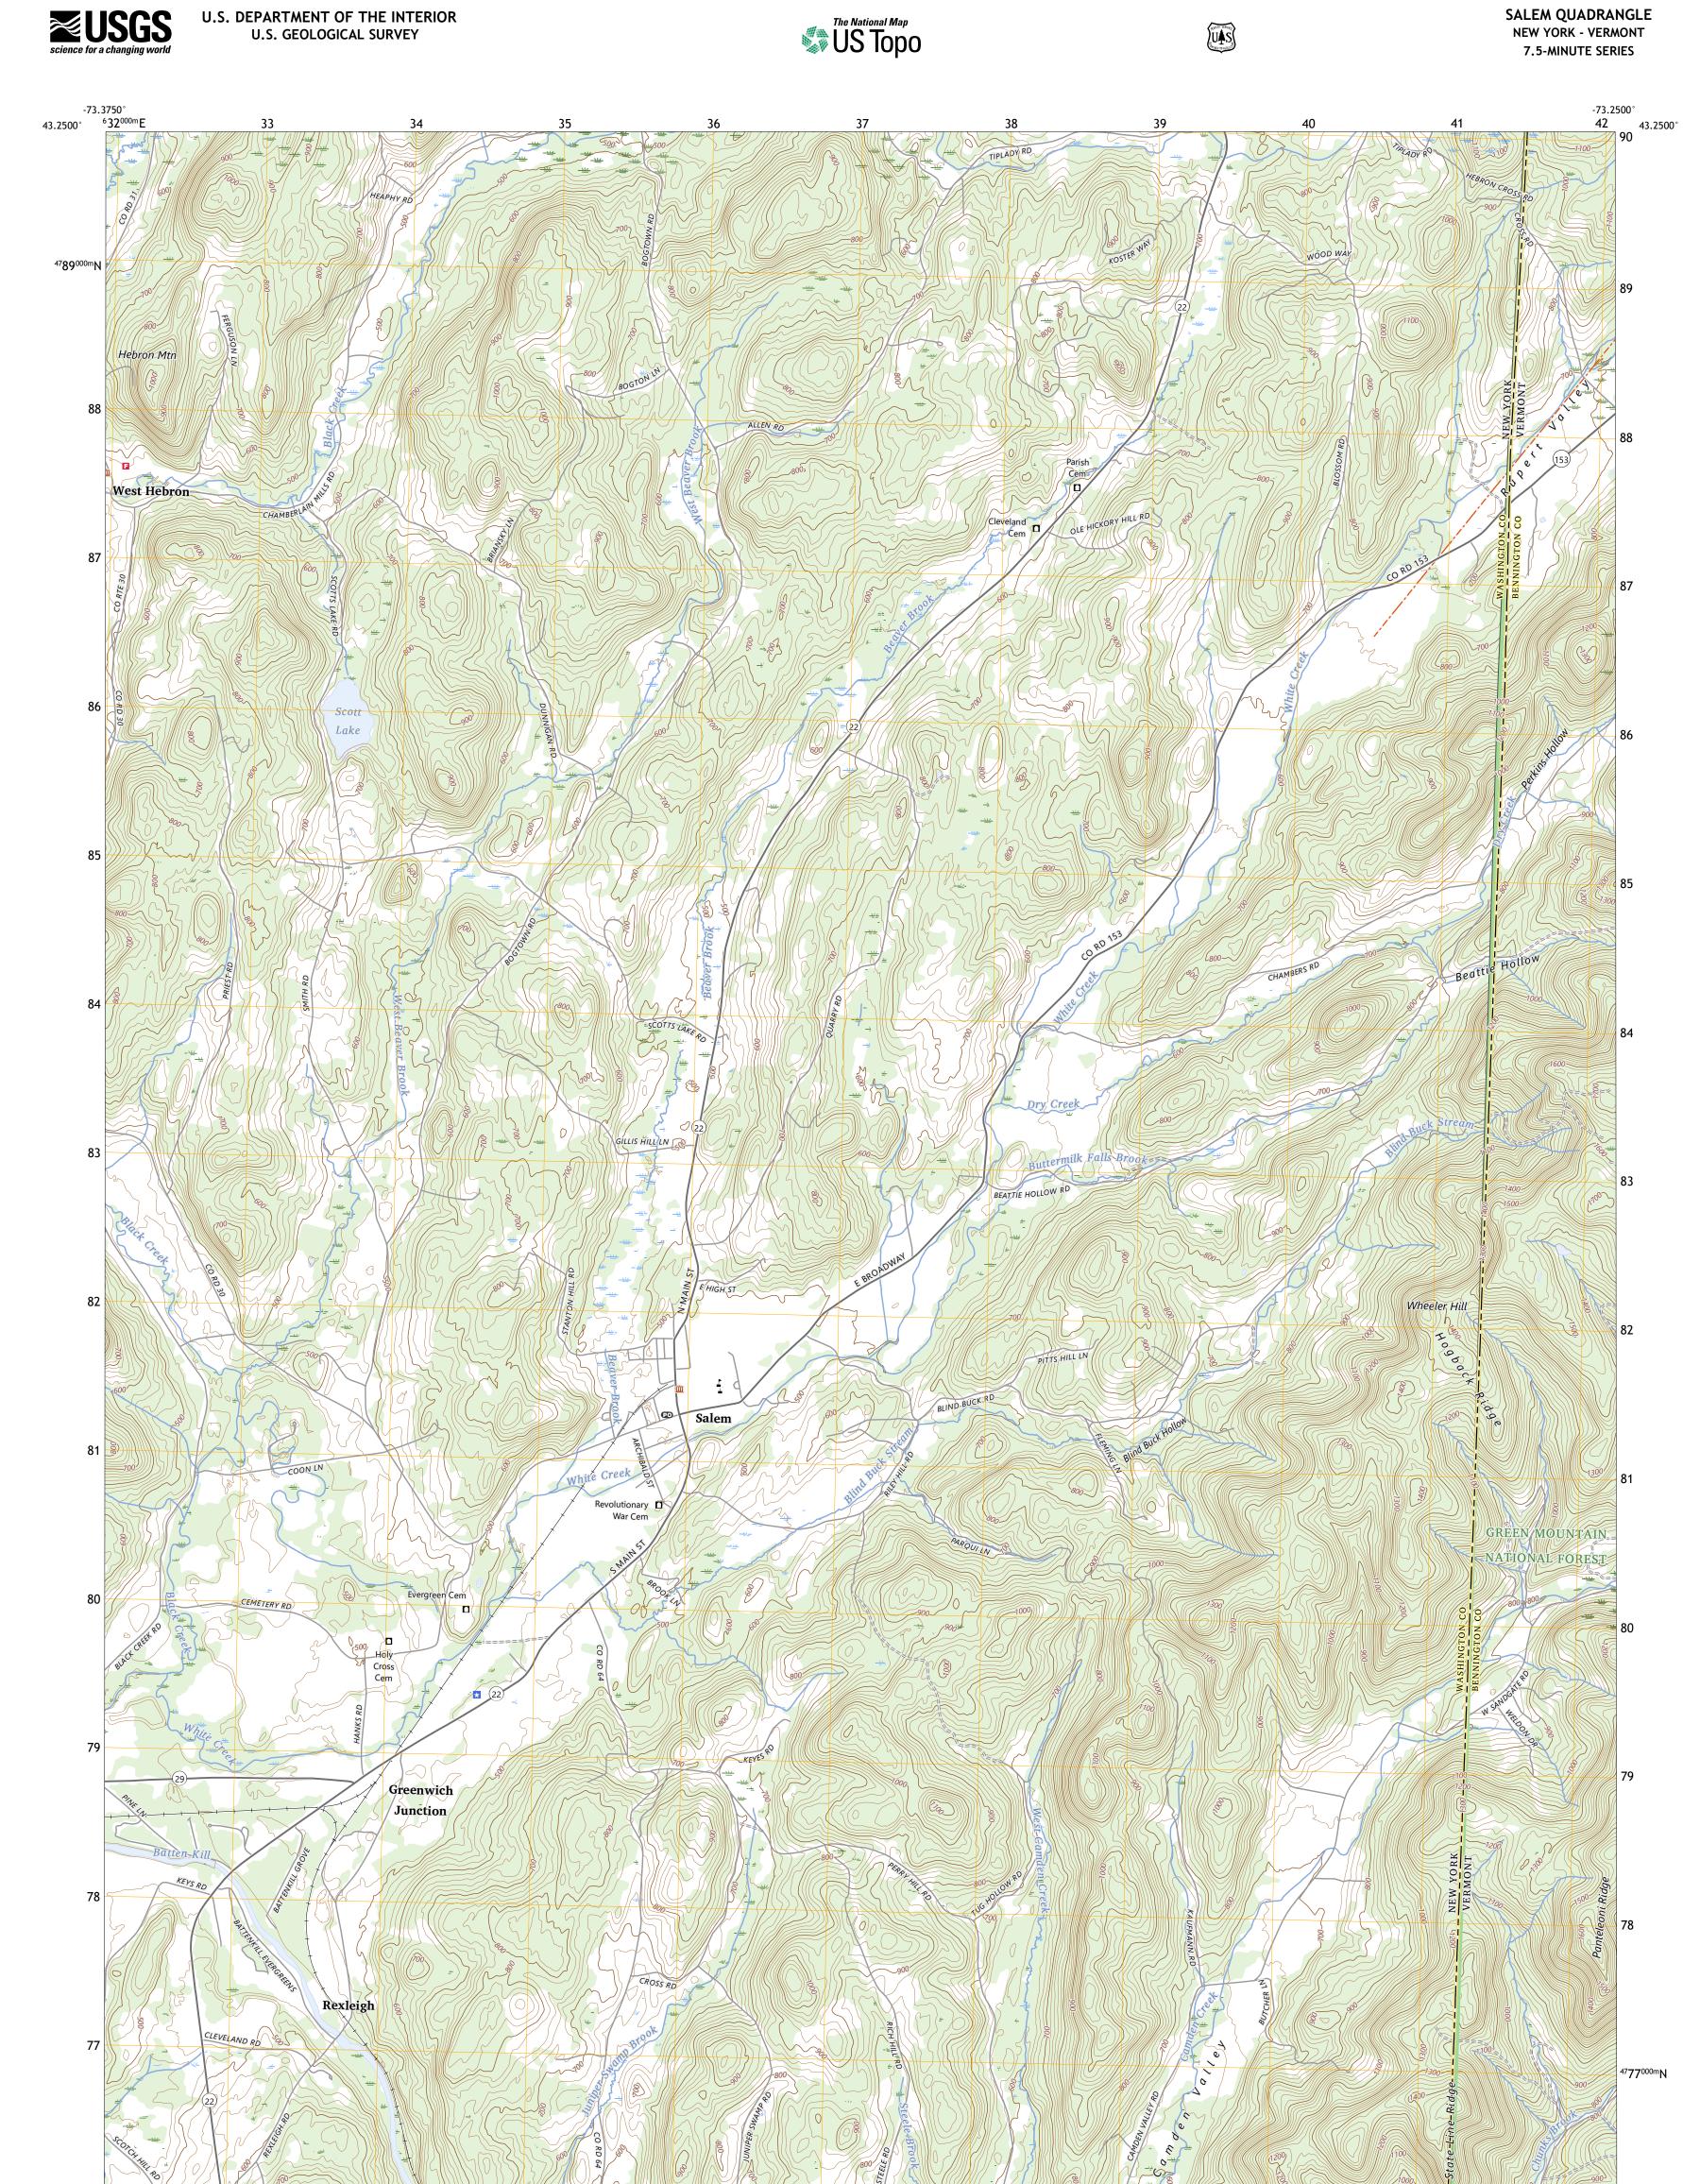

Produced by the United States Geological Survey North American Datum of 1983 (NAD83) World Geodetic System of 1984 (WGS84). Projection and 1 000-meter grid:Universal Transverse Mercator, Zone 18T This map is not a legal document. Boundaries may be generalized for this map scale. Private lands within government reservations may not be shown. Obtain permission before entering private lands.