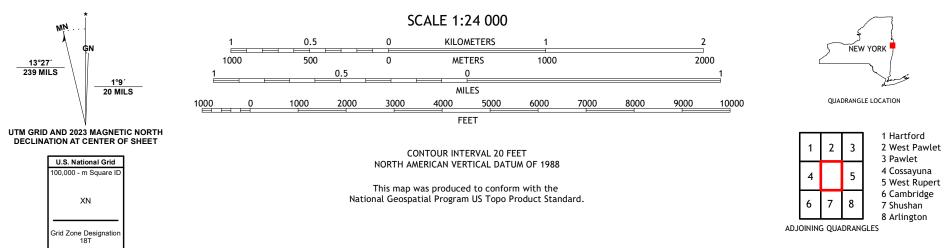

Produced by the United States Geological Survey North American Datum of 1983 (NAD83) World Geodetic System of 1984 (WGS84). Projection and 1 000-meter grid:Universal Transverse Mercator, Zone 18T This map is not a legal document. Boundaries may be generalized for this map scale. Private lands within government reservations may not be shown. Obtain permission before entering private lands.