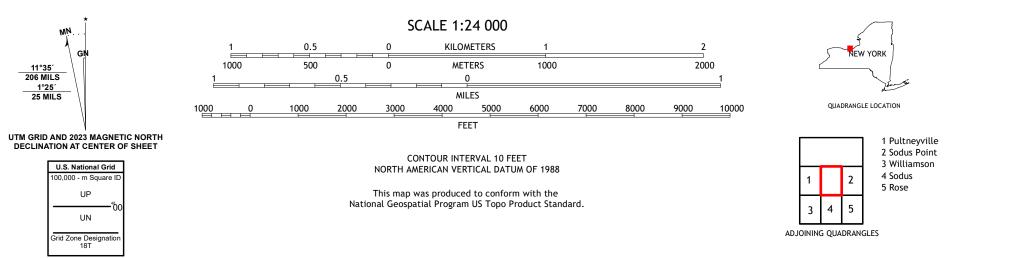

Imagery.... Roads..... Names..... Hydrography..... Contours..... Boundaries.... 2002 Wetlands... ..FWS National Wetlands Inventory

MŅ.

11°35′ 206 MILS

1°25′ 25 MILS

GI

SALMON CREEK, NY

2023