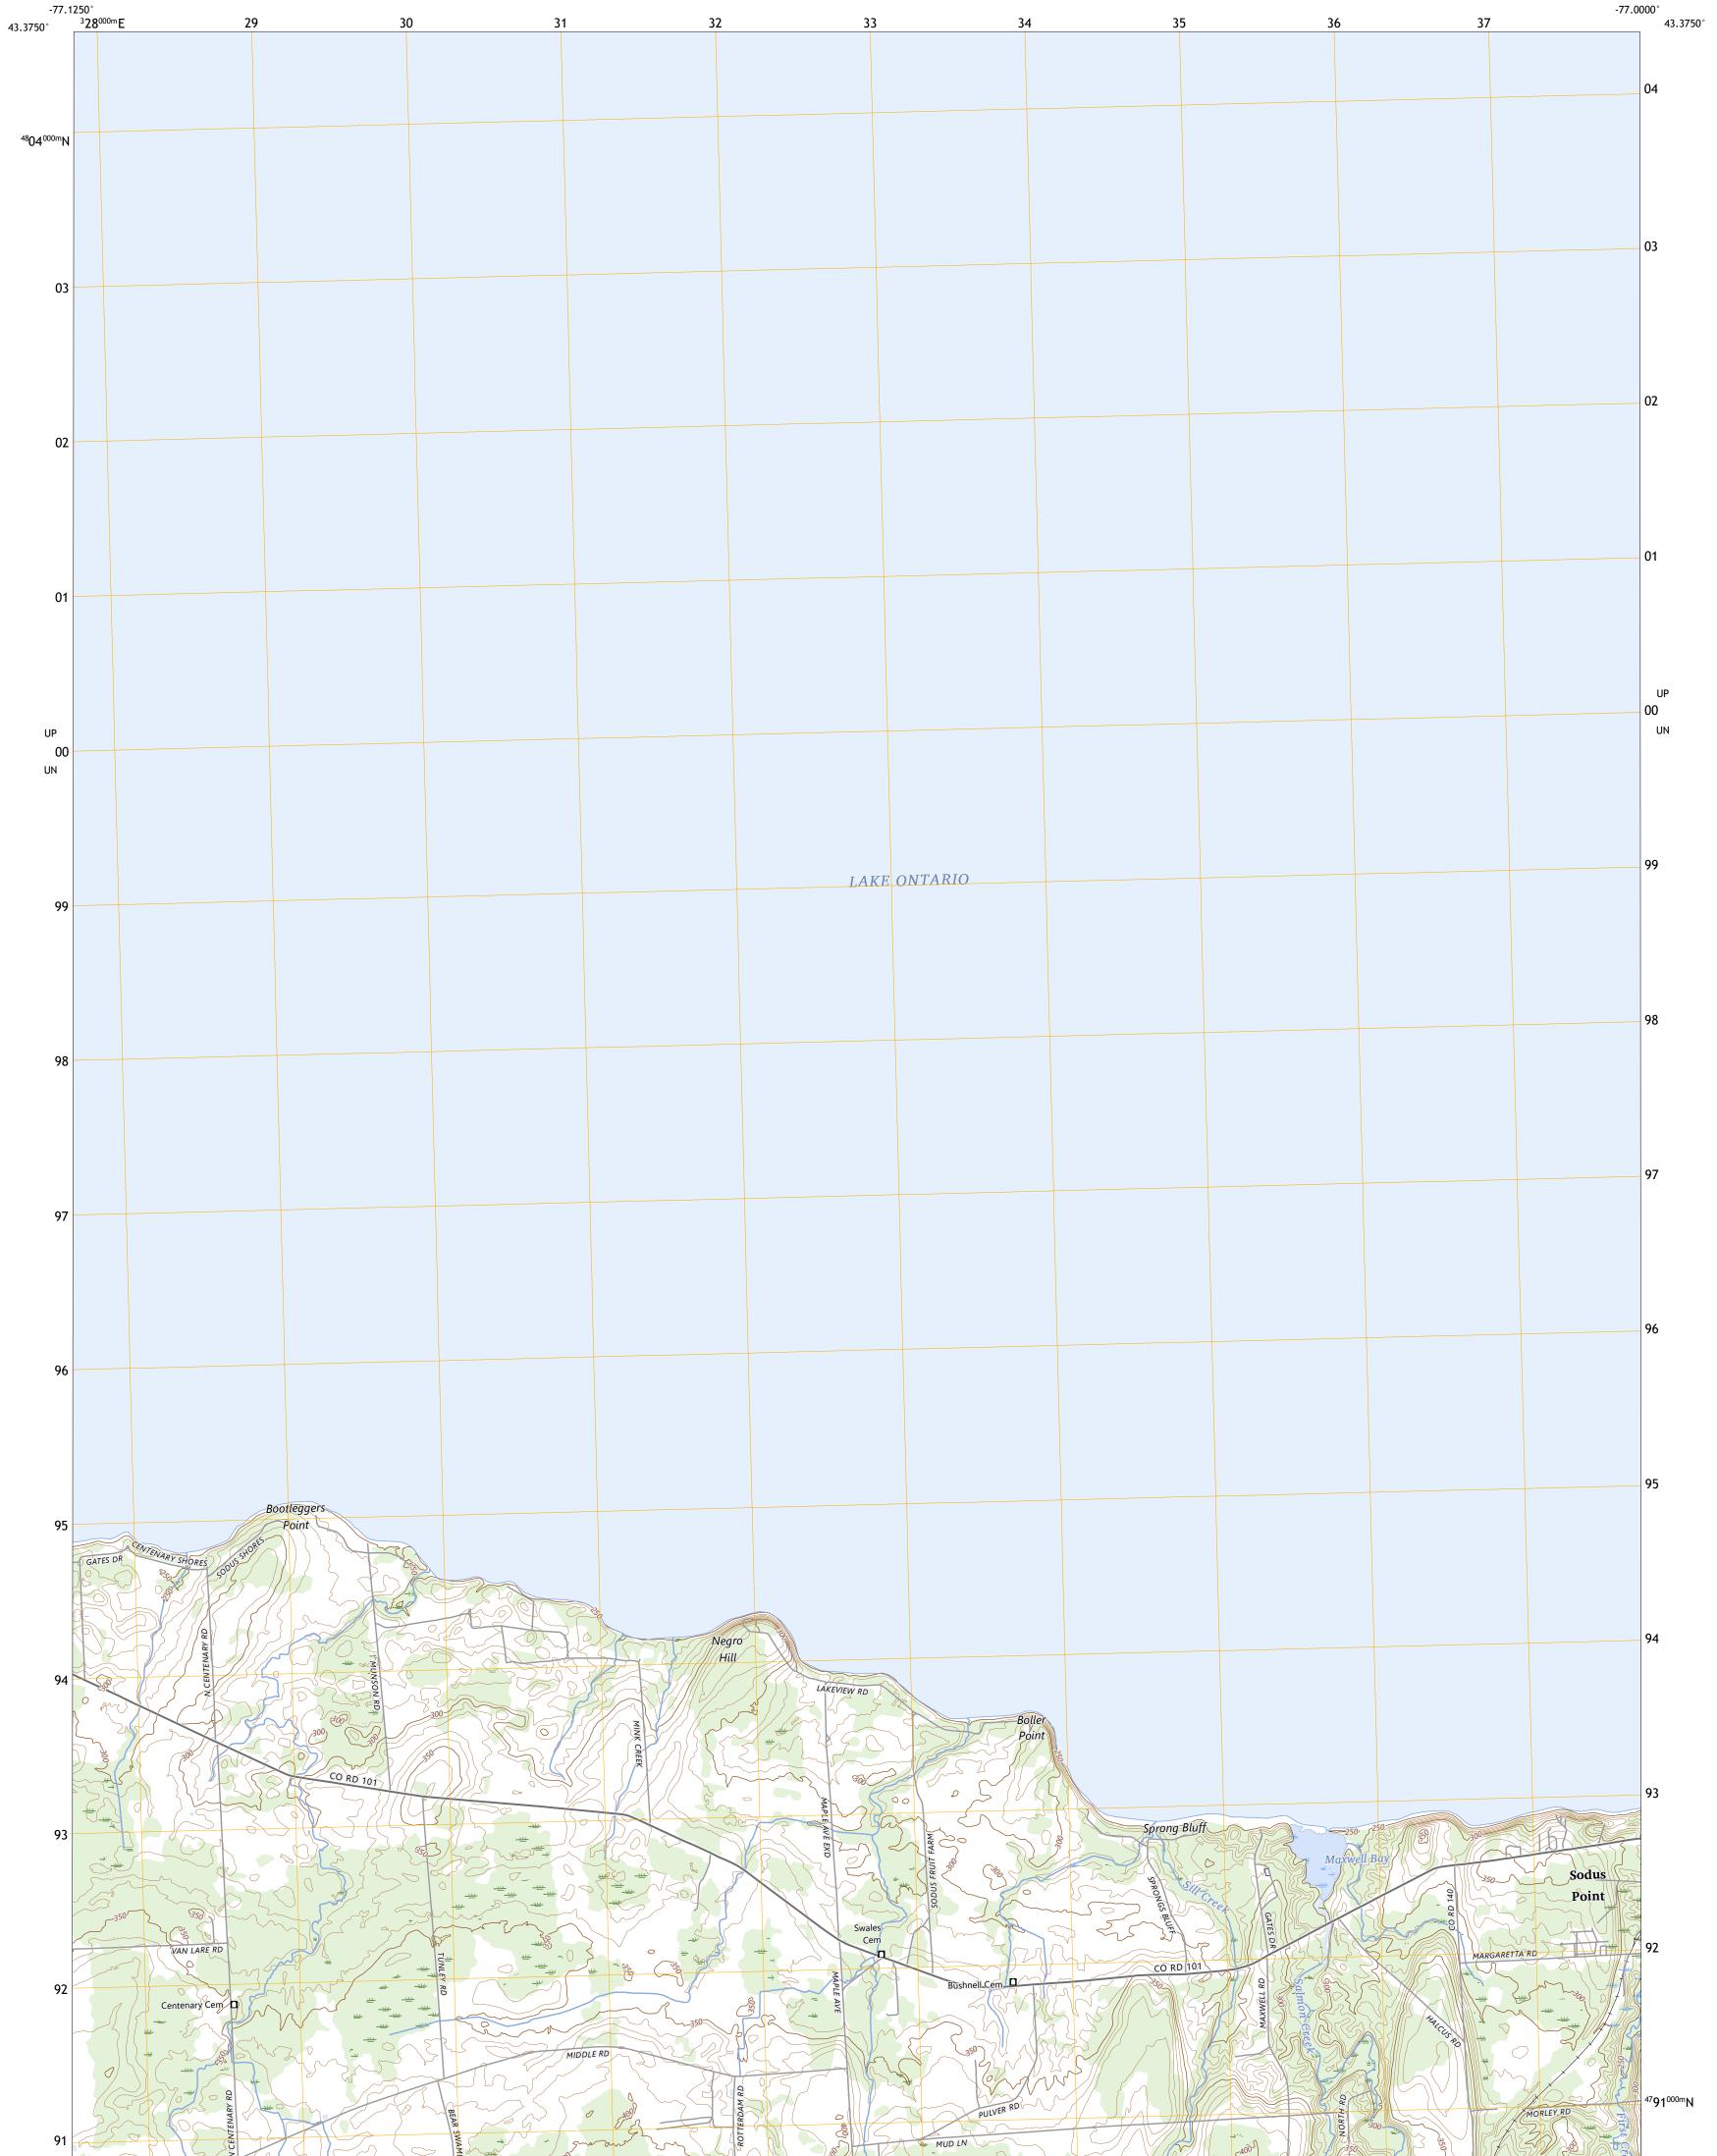

SALMON CREEK QUADRANGLE NEW YORK - WAYNE COUNTY 7.5-MINUTE SERIES

Produced by the United States Geological Survey North American Datum of 1983 (NAD83) World Geodetic System of 1984 (WGS84). Projection and 1 000-meter grid:Universal Transverse Mercator, Zone 18T This map is not a legal document. Boundaries may be generalized for this map scale. Private lands within government reservations may not be shown. Obtain permission before entering private lands.