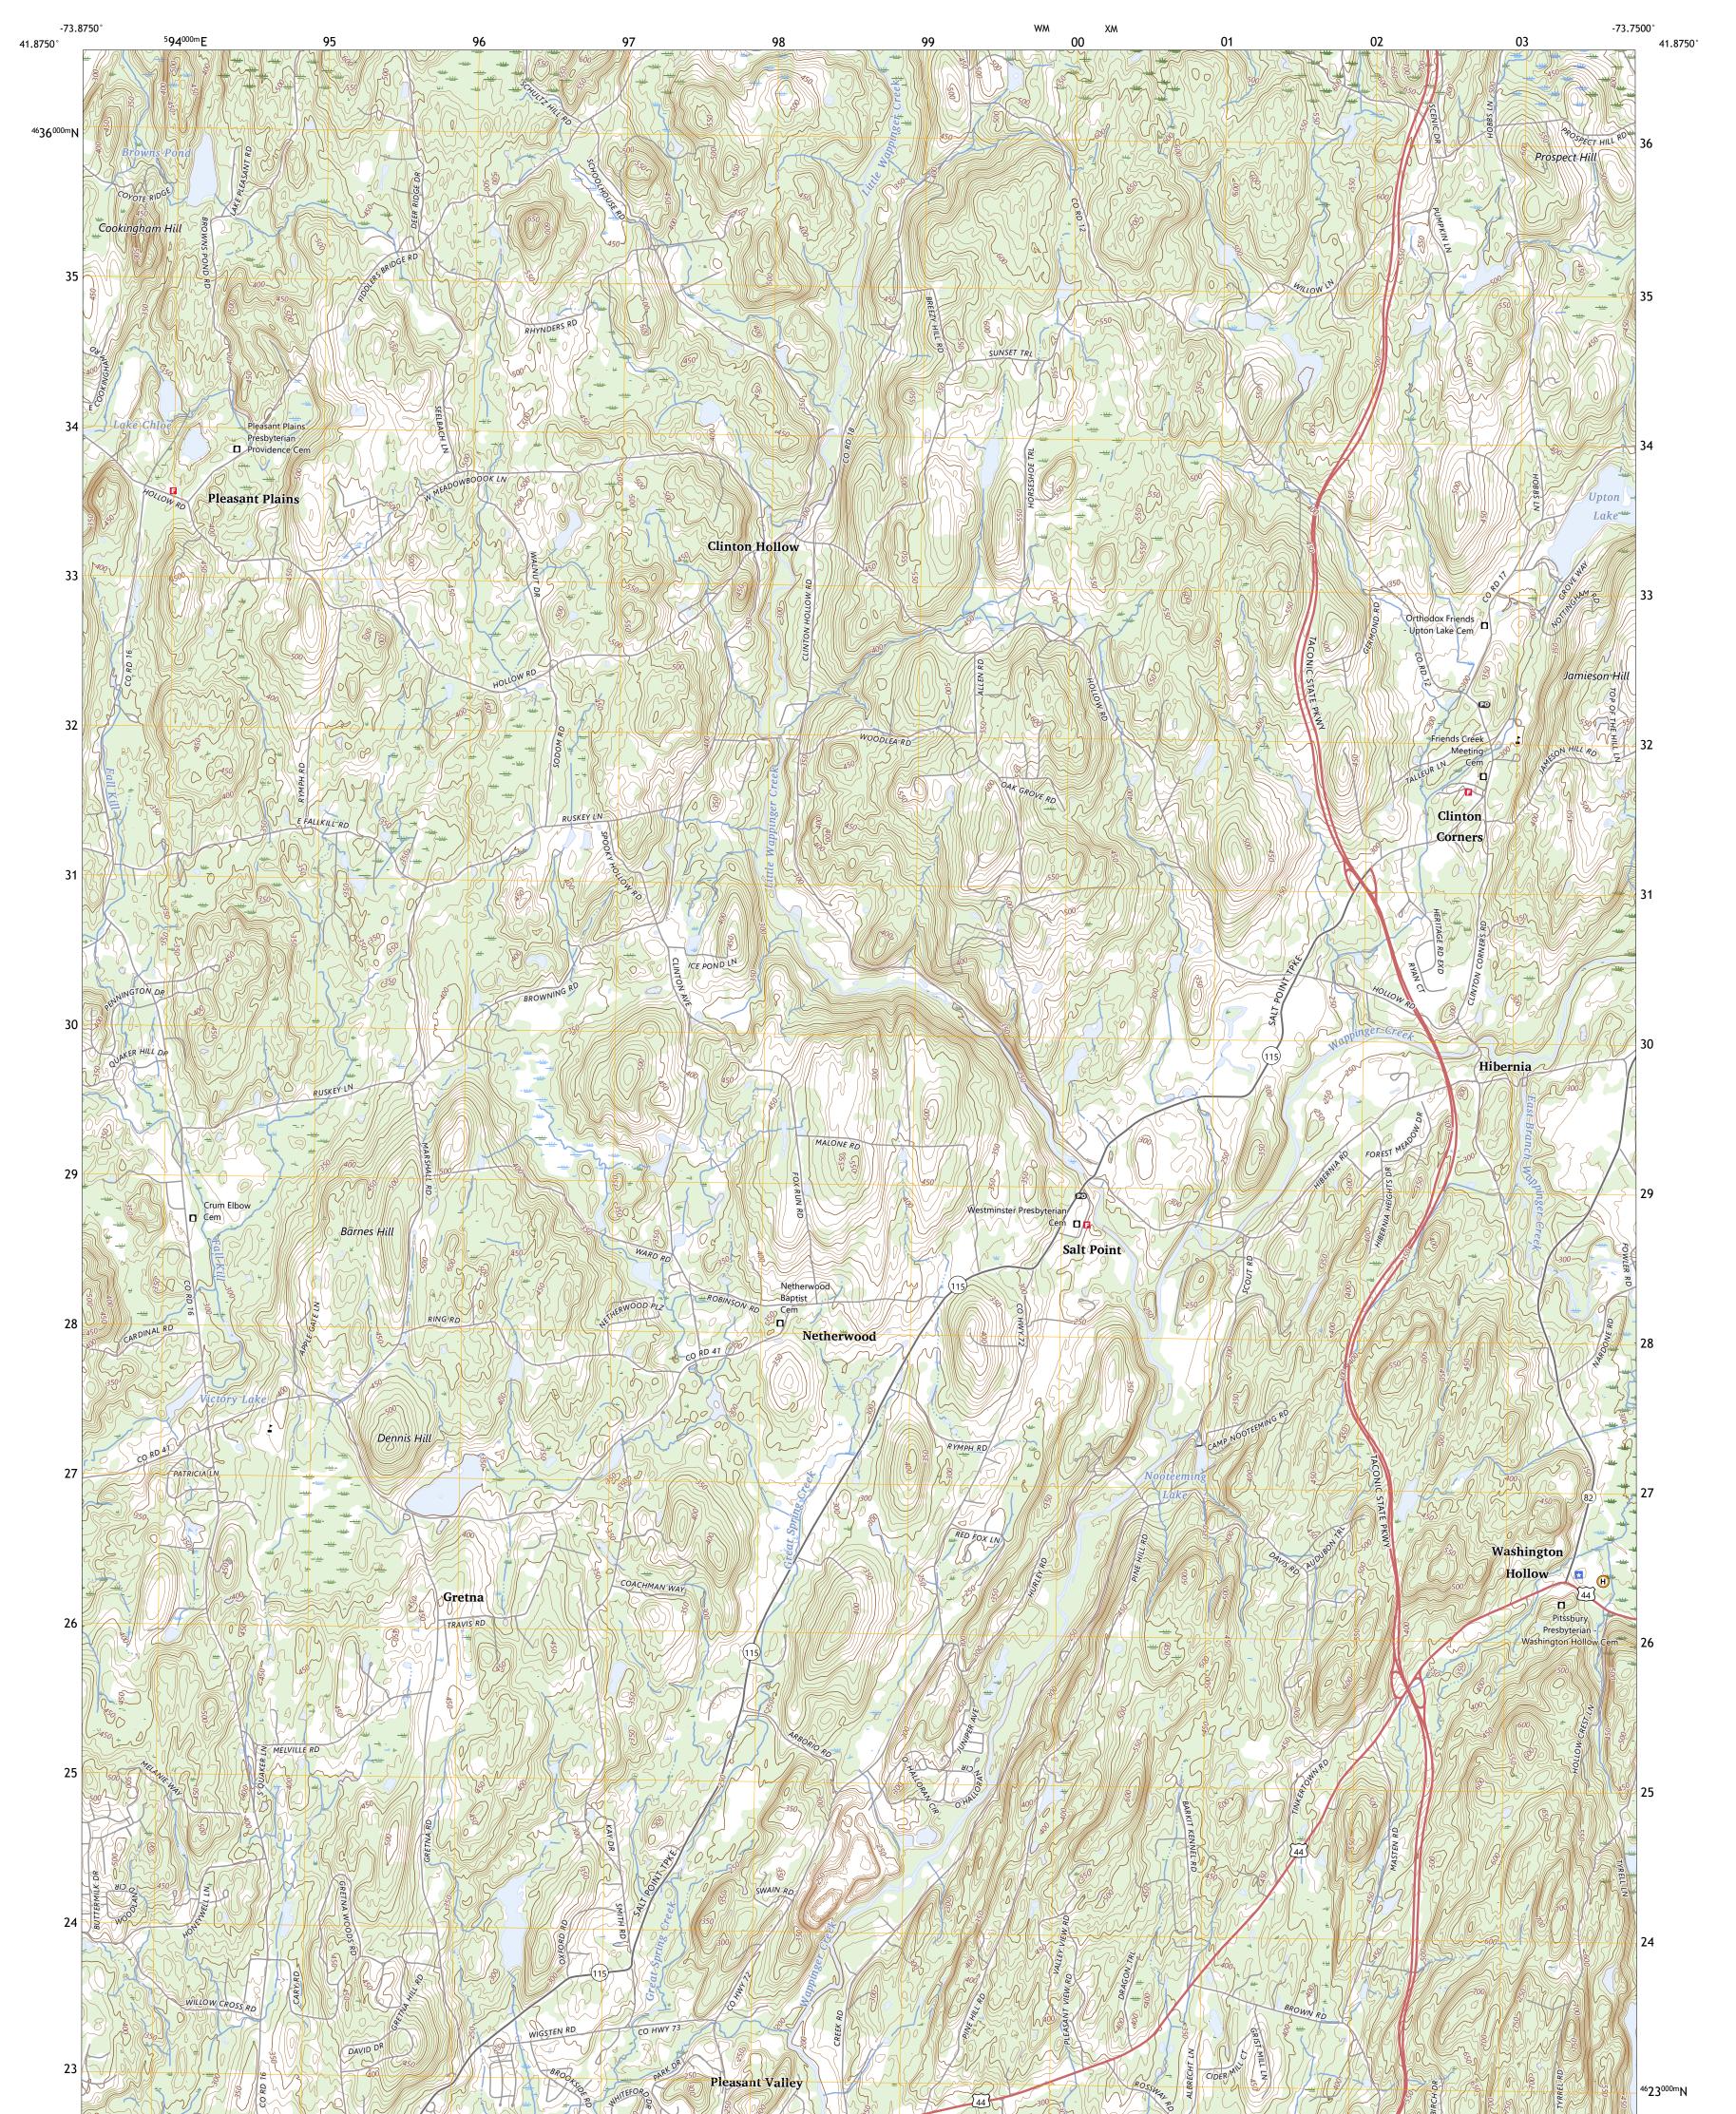

## U.S. DEPARTMENT OF THE INTERIOR U.S. GEOLOGICAL SURVEY

SALT POINT QUADRANGLE NEW YORK - DUTCHESS COUNTY 7.5-MINUTE SERIES

Produced by the United States Geological Survey North American Datum of 1983 (NAD83) World Geodetic System of 1984 (WGS84). Projection and 1 000-meter grid:Universal Transverse Mercator, Zone 18T This map is not a legal document. Boundaries may be generalized for this map scale. Private lands within government reservations may not be shown. Obtain permission before entering private lands.