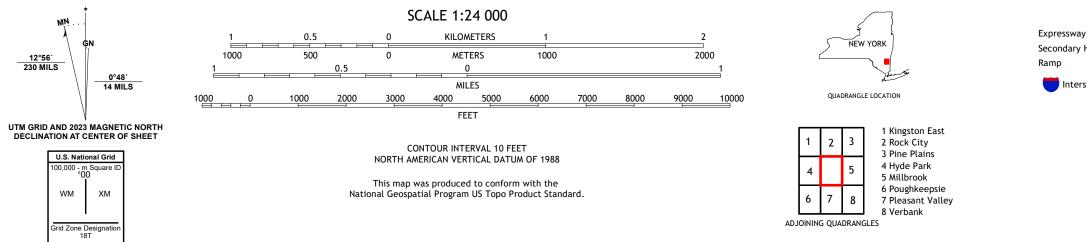

Imagery.... Roads..... Names..... Hydrography..... Contours..... Boundaries.... Wetlands... ..FWS National Wetlands Inventory 2001 - 2004

MN

WM

12°56′ 230 MILS

ROAD CLASSIFICATION Local Connector Expressway Local Road Secondary Hwy 🗕 \_\_\_\_\_ \_\_\_\_ 4WD \_\_\_\_\_ US Route State Route Interstate Route

NSN. 7643016387151 NGA REF NO.USGSX24K39517

2023