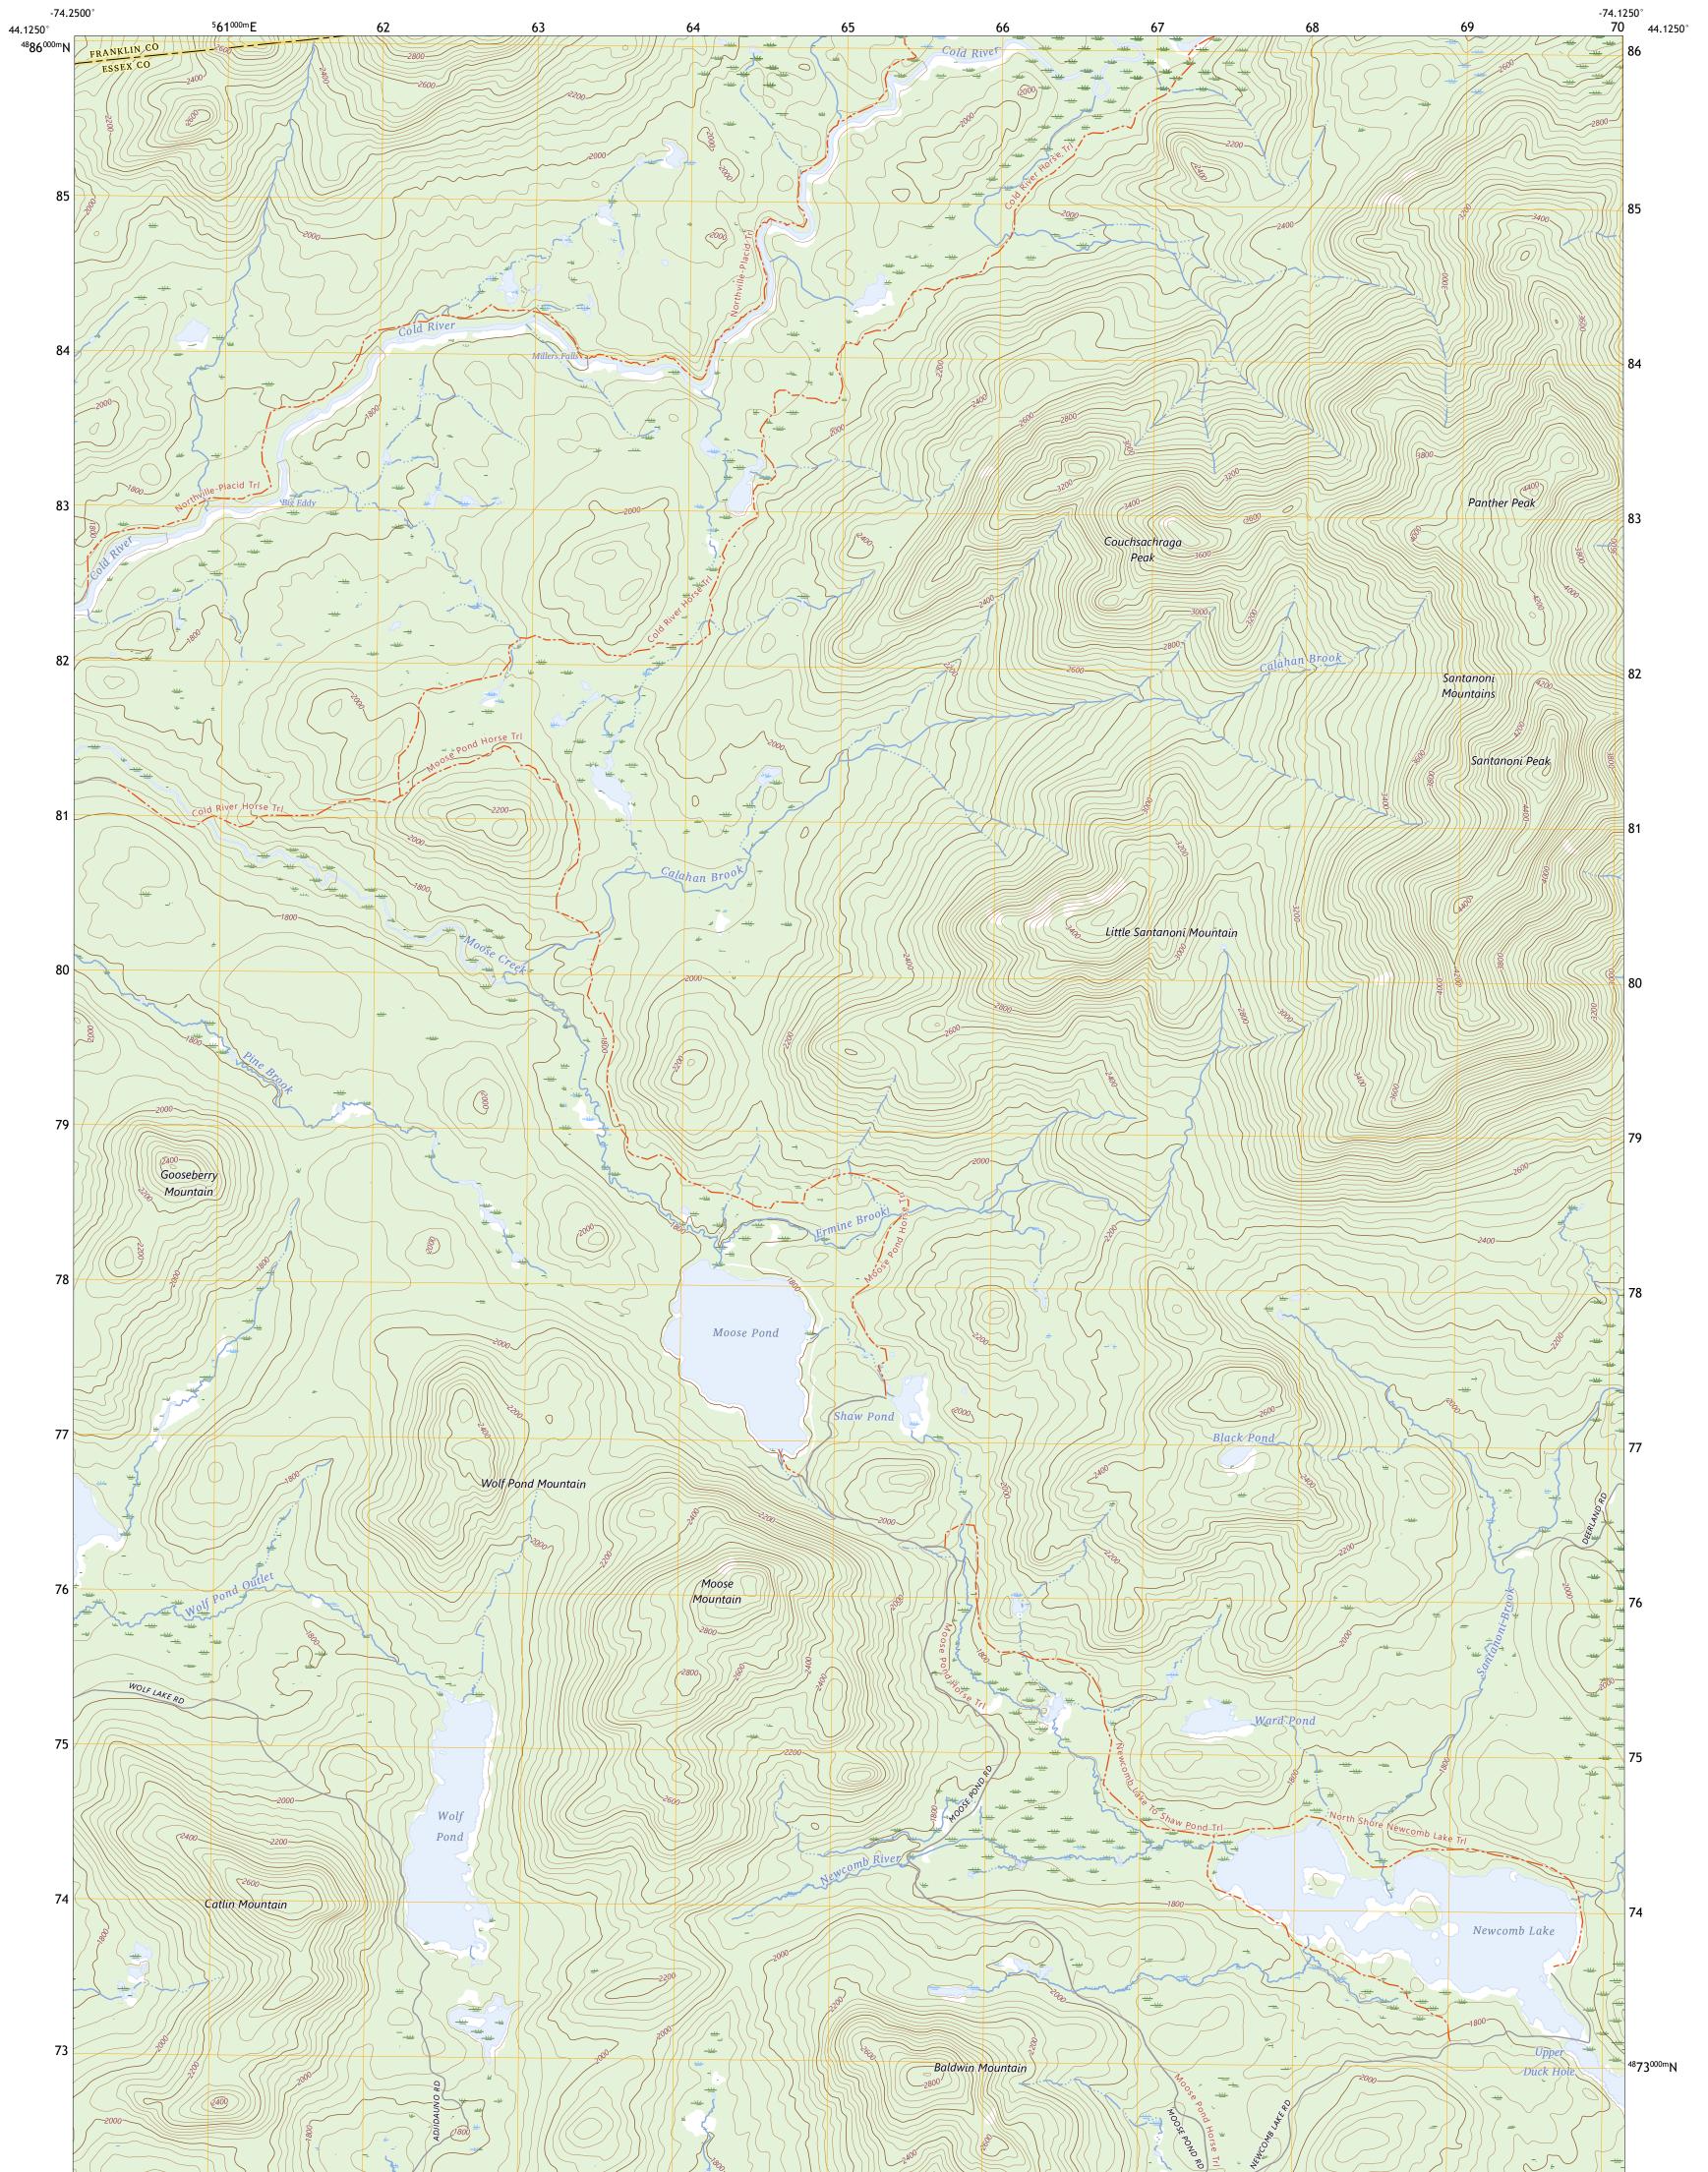

SANTANONI PEAK QUADRANGLE NEW YORK 7.5-MINUTE SERIES

**Produced by the United States Geological Survey** North American Datum of 1983 (NAD83) World Geodetic System of 1984 (WGS84). Projection and 1 000-meter grid:Universal Transverse Mercator, Zone 18T This map is not a legal document. Boundaries may be generalized for this map scale. Private lands within government reservations may not be shown. Obtain permission before entering private lands.

Imagery......NAIP, September 2017 - December 2017 Roads.......GNIS, 1980 UT Names......GNIS, 1980 UT Hydrography.....National Hydrography Dataset, 2003 - 2020 Contours.....National Elevation Dataset, 1998 - 1999 Boundaries.....Multiple sources; see metadata file 2021 - 2022 Wetlands.....FWS National Wetlands Inventory 2009 - 2010