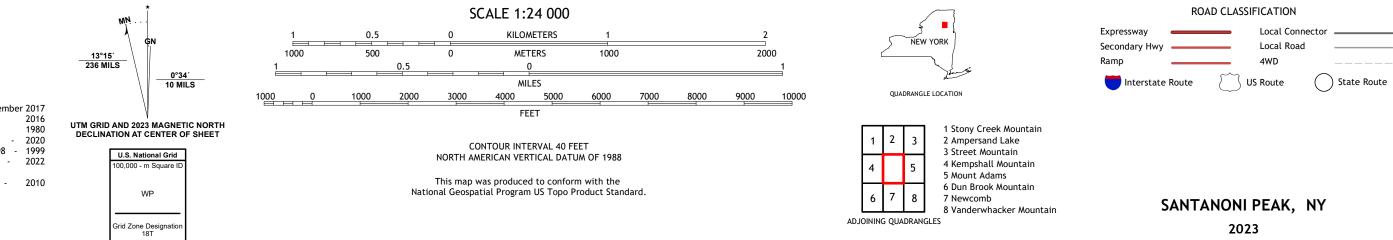

SANTANONI PEAK QUADRANGLE NEW YORK 7.5-MINUTE SERIES

**Produced by the United States Geological Survey** North American Datum of 1983 (NAD83) World Geodetic System of 1984 (WGS84). Projection and 1 000-meter grid:Universal Transverse Mercator, Zone 18T This map is not a legal document. Boundaries may be generalized for this map scale. Private lands within government reservations may not be shown. Obtain permission before entering private lands.

Imagery......NAIP, September 2017 - December 2017 Roads.......GNIS, 1980 UT Names......GNIS, 1980 UT Hydrography.....National Hydrography Dataset, 2003 - 2020 Contours.....National Elevation Dataset, 1998 - 1999 Boundaries.....Multiple sources; see metadata file 2021 - 2022 Wetlands.....FWS National Wetlands Inventory 2009 - 2010