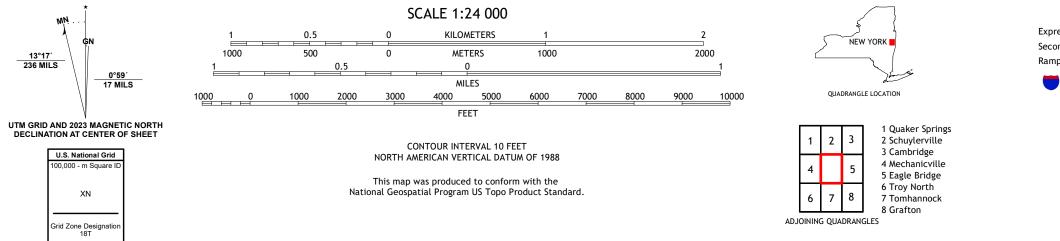

ES





Produced by the United States Geological Survey North American Datum of 1983 (NAD83) World Geodetic System of 1984 (WGS84). Projection and 1 000-meter grid:Universal Transverse Mercator, Zone 18T This map is not a legal document. Boundaries may be generalized for this map scale. Private lands within government reservations may not be shown. Obtain permission before entering private lands.

Imagery.... Roads..... Names..... ......NAIP, September 2017 - December 2017 U.S. Census Bureau, 2016 - 2021 .....GNIS, 1980 - 2023 .....National Hydrography Dataset, 2002 - 2021 .....National Elevation Dataset, 1998 - 2014 ....Multiple sources; see metadata file 2020 - 2022 Hydrography..... Contours.. Boundaries.... ..FWS National Wetlands Inventory 1995 - 2004 Wetlands...

MN

13°17′ 236 MILS





SCHAGHTICOKE, NY

2023