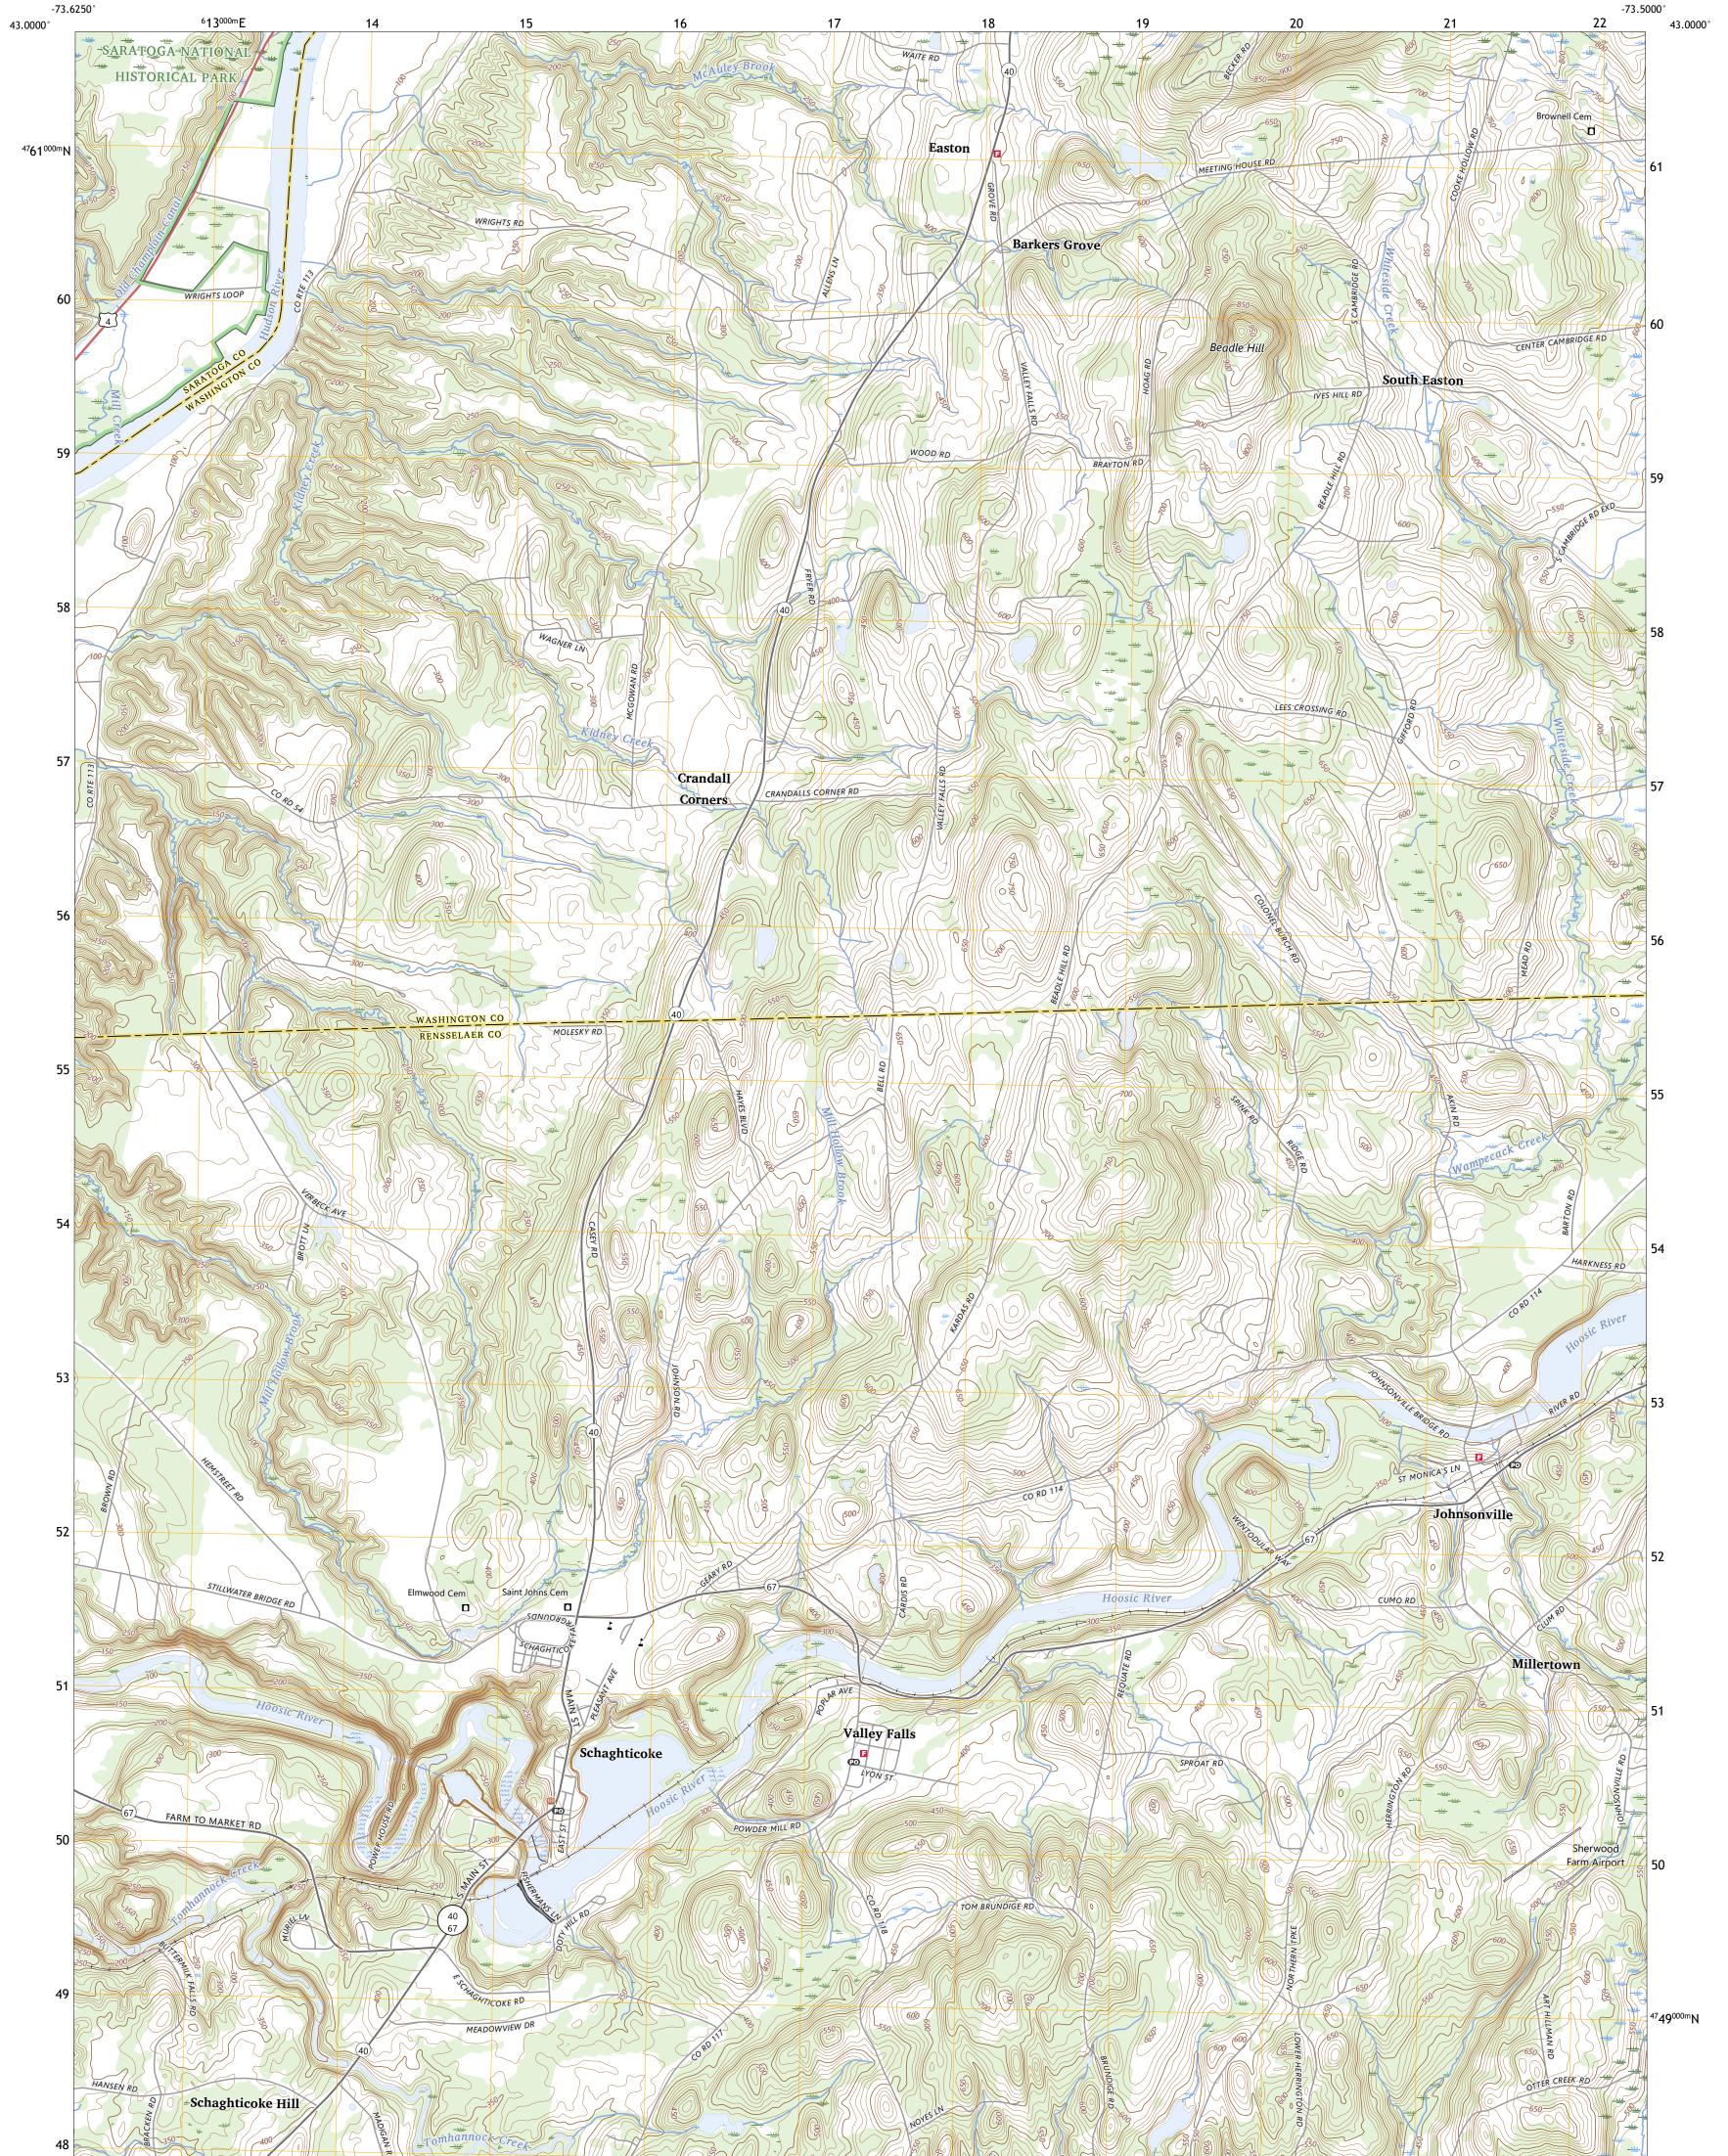

## U.S. DEPARTMENT OF THE INTERIOR U.S. GEOLOGICAL SURVEY

SCHAGHTICOKE QUADRANGLE NEW YORK 7.5-MINUTE SERIES

Produced by the United States Geological Survey North American Datum of 1983 (NAD83) World Geodetic System of 1984 (WGS84). Projection and 1 000-meter grid:Universal Transverse Mercator, Zone 18T This map is not a legal document. Boundaries may be generalized for this map scale. Private lands within government reservations may not be shown. Obtain permission before entering private lands.