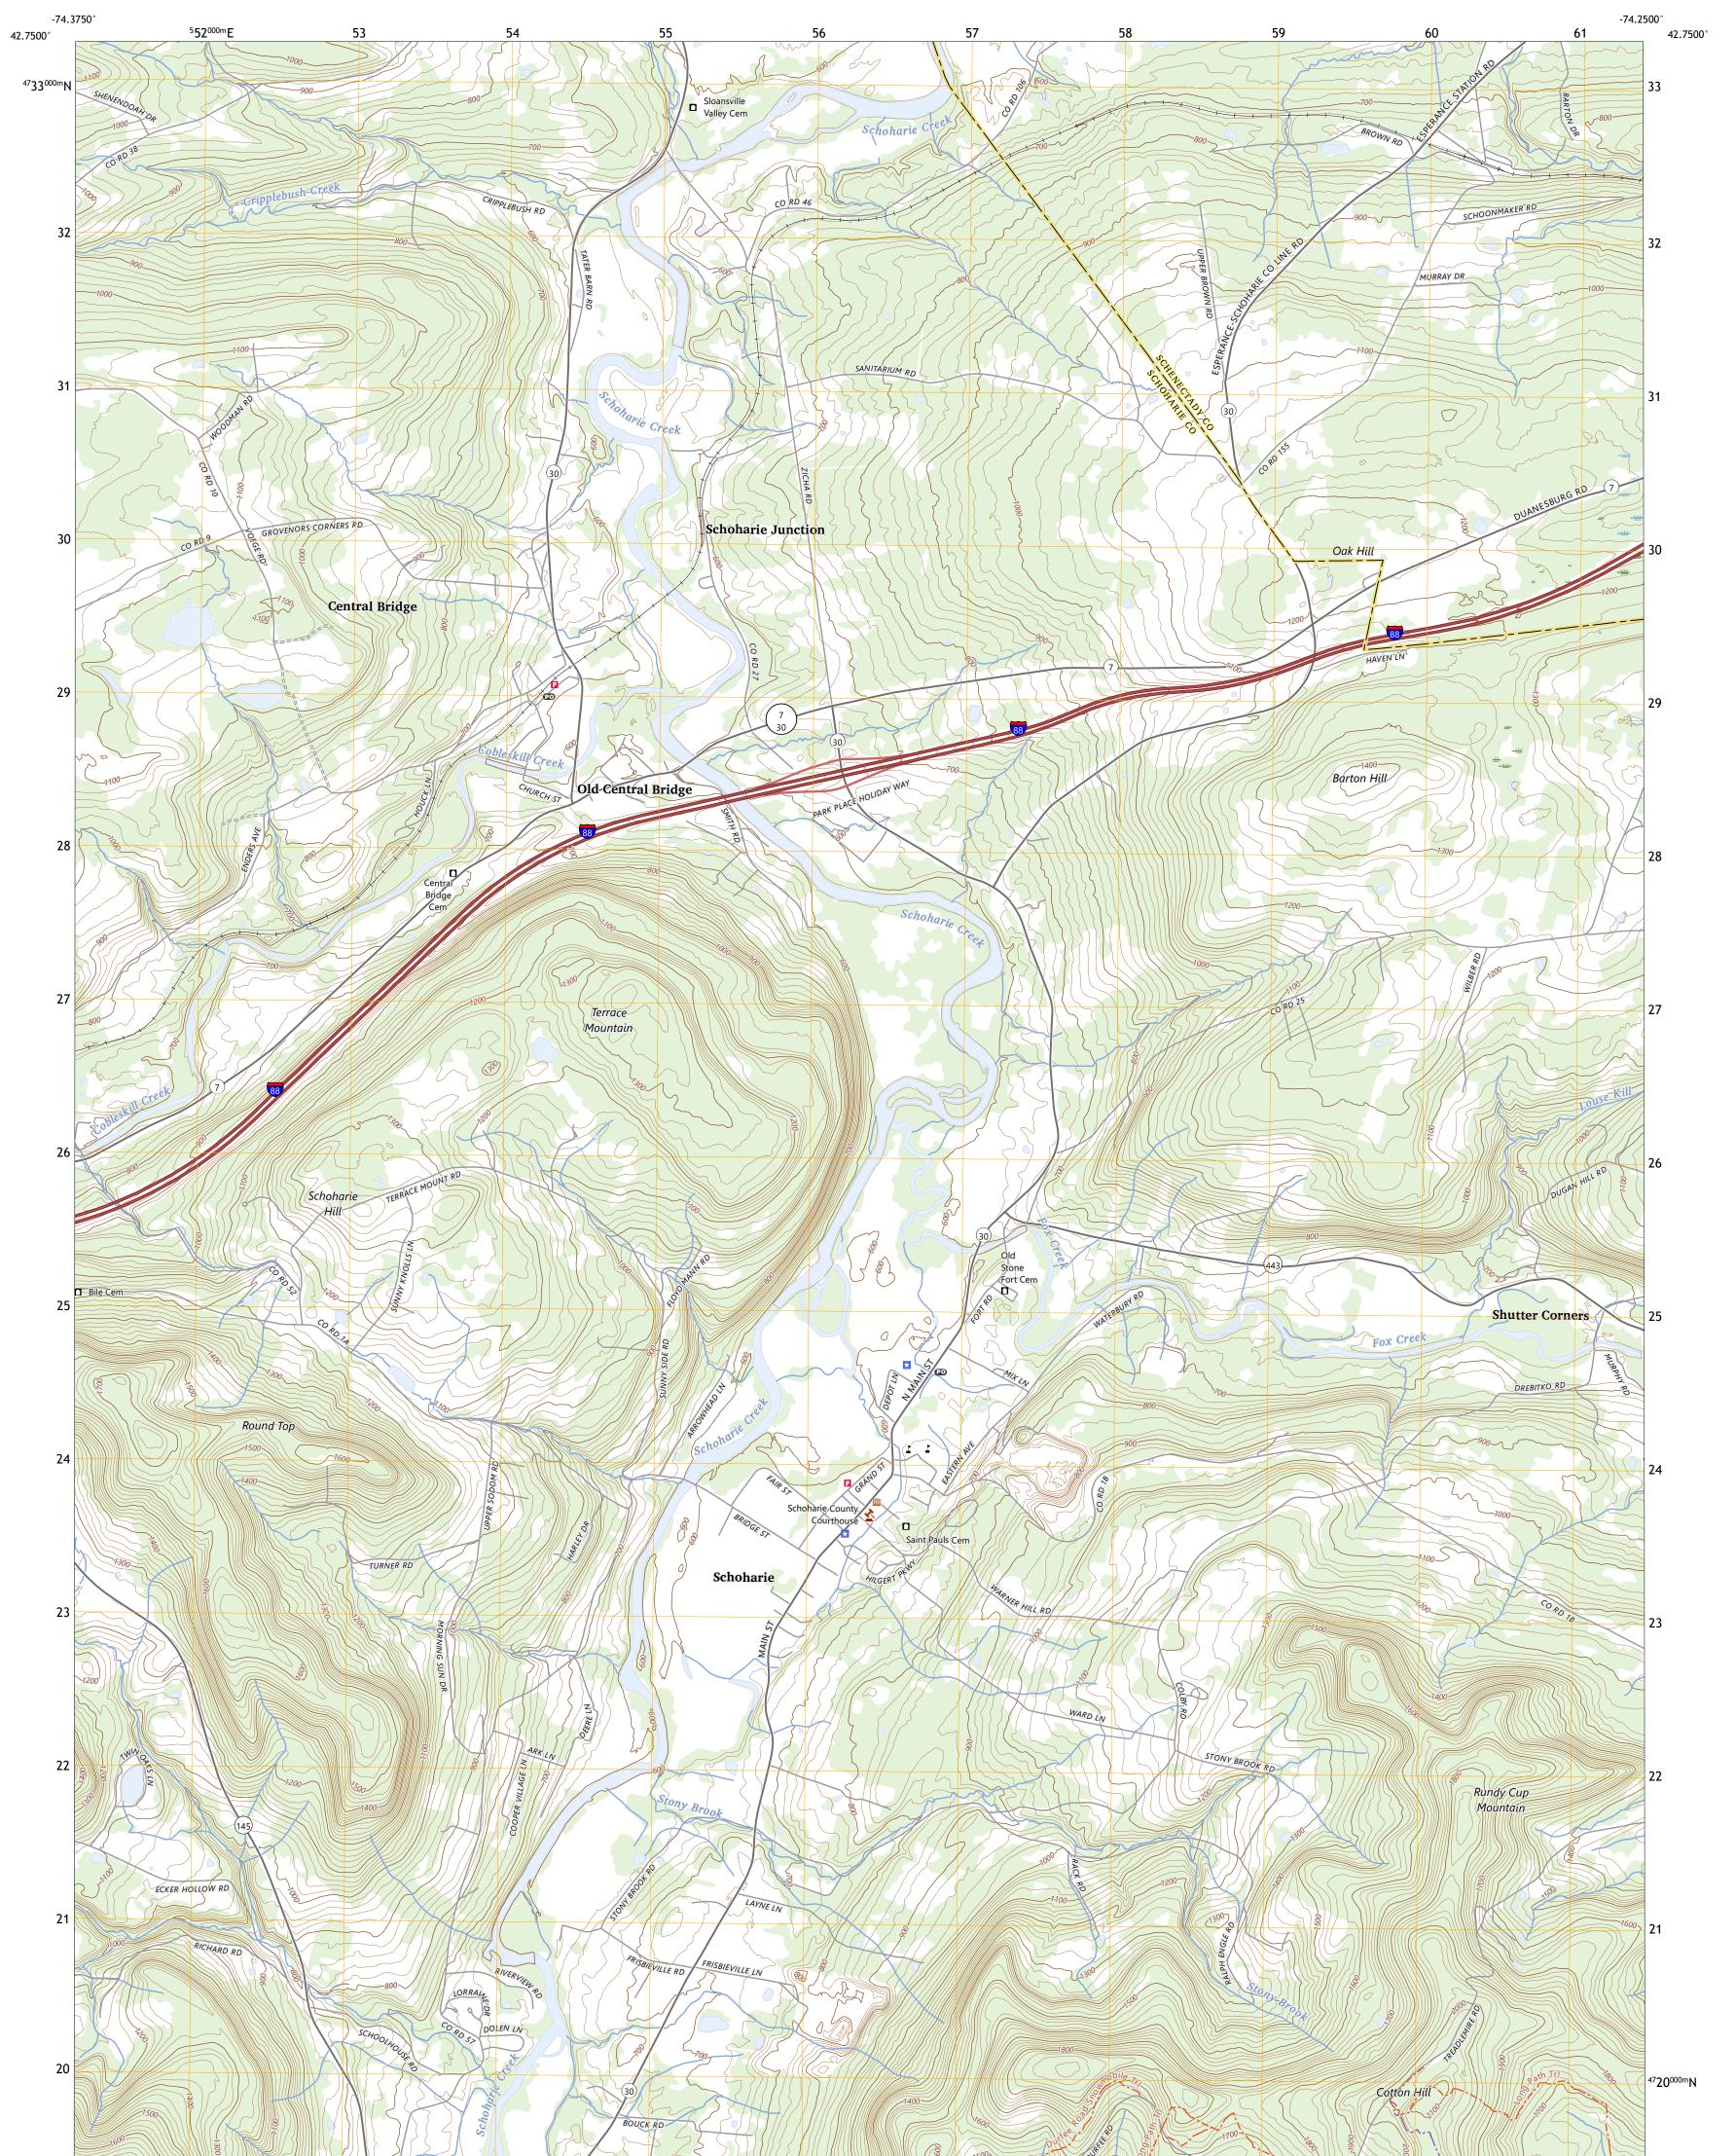

## U.S. DEPARTMENT OF THE INTERIOR U.S. GEOLOGICAL SURVEY

SCHOHARIE QUADRANGLE NEW YORK 7.5-MINUTE SERIES

Produced by the United States Geological Survey North American Datum of 1983 (NAD83) World Geodetic System of 1984 (WGS84). Projection and 1 000-meter grid:Universal Transverse Mercator, Zone 18T This map is not a legal document. Boundaries may be generalized for this map scale. Private lands within government reservations may not be shown. Obtain permission before entering private lands.