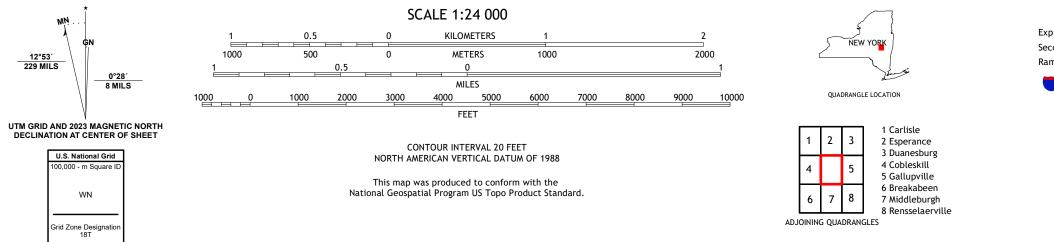

.5-MINUTE SERIES





Produced by the United States Geological Survey North American Datum of 1983 (NAD83) World Geodetic System of 1984 (WGS84). Projection and 1 000-meter grid:Universal Transverse Mercator, Zone 18T This map is not a legal document. Boundaries may be generalized for this map scale. Private lands within government reservations may not be shown. Obtain permission before entering private lands.

.....NAIP, October 2017 - December 2017 U.S. Census Bureau, 2016 .....GNIS, 1980 - 2023 .....National Hydrography Dataset, 2001 - 2020 .....National Elevation Dataset, 2016 .....Multiple sources; see metadata file 2021 - 2022 Imagery.... Roads..... Names..... Hydrography..... Contours.. Boundaries.... ..FWS National Wetlands Inventory Not Available Wetlands...

MN

12°53′ 229 MILS





SCHOHARIE, NY

2023