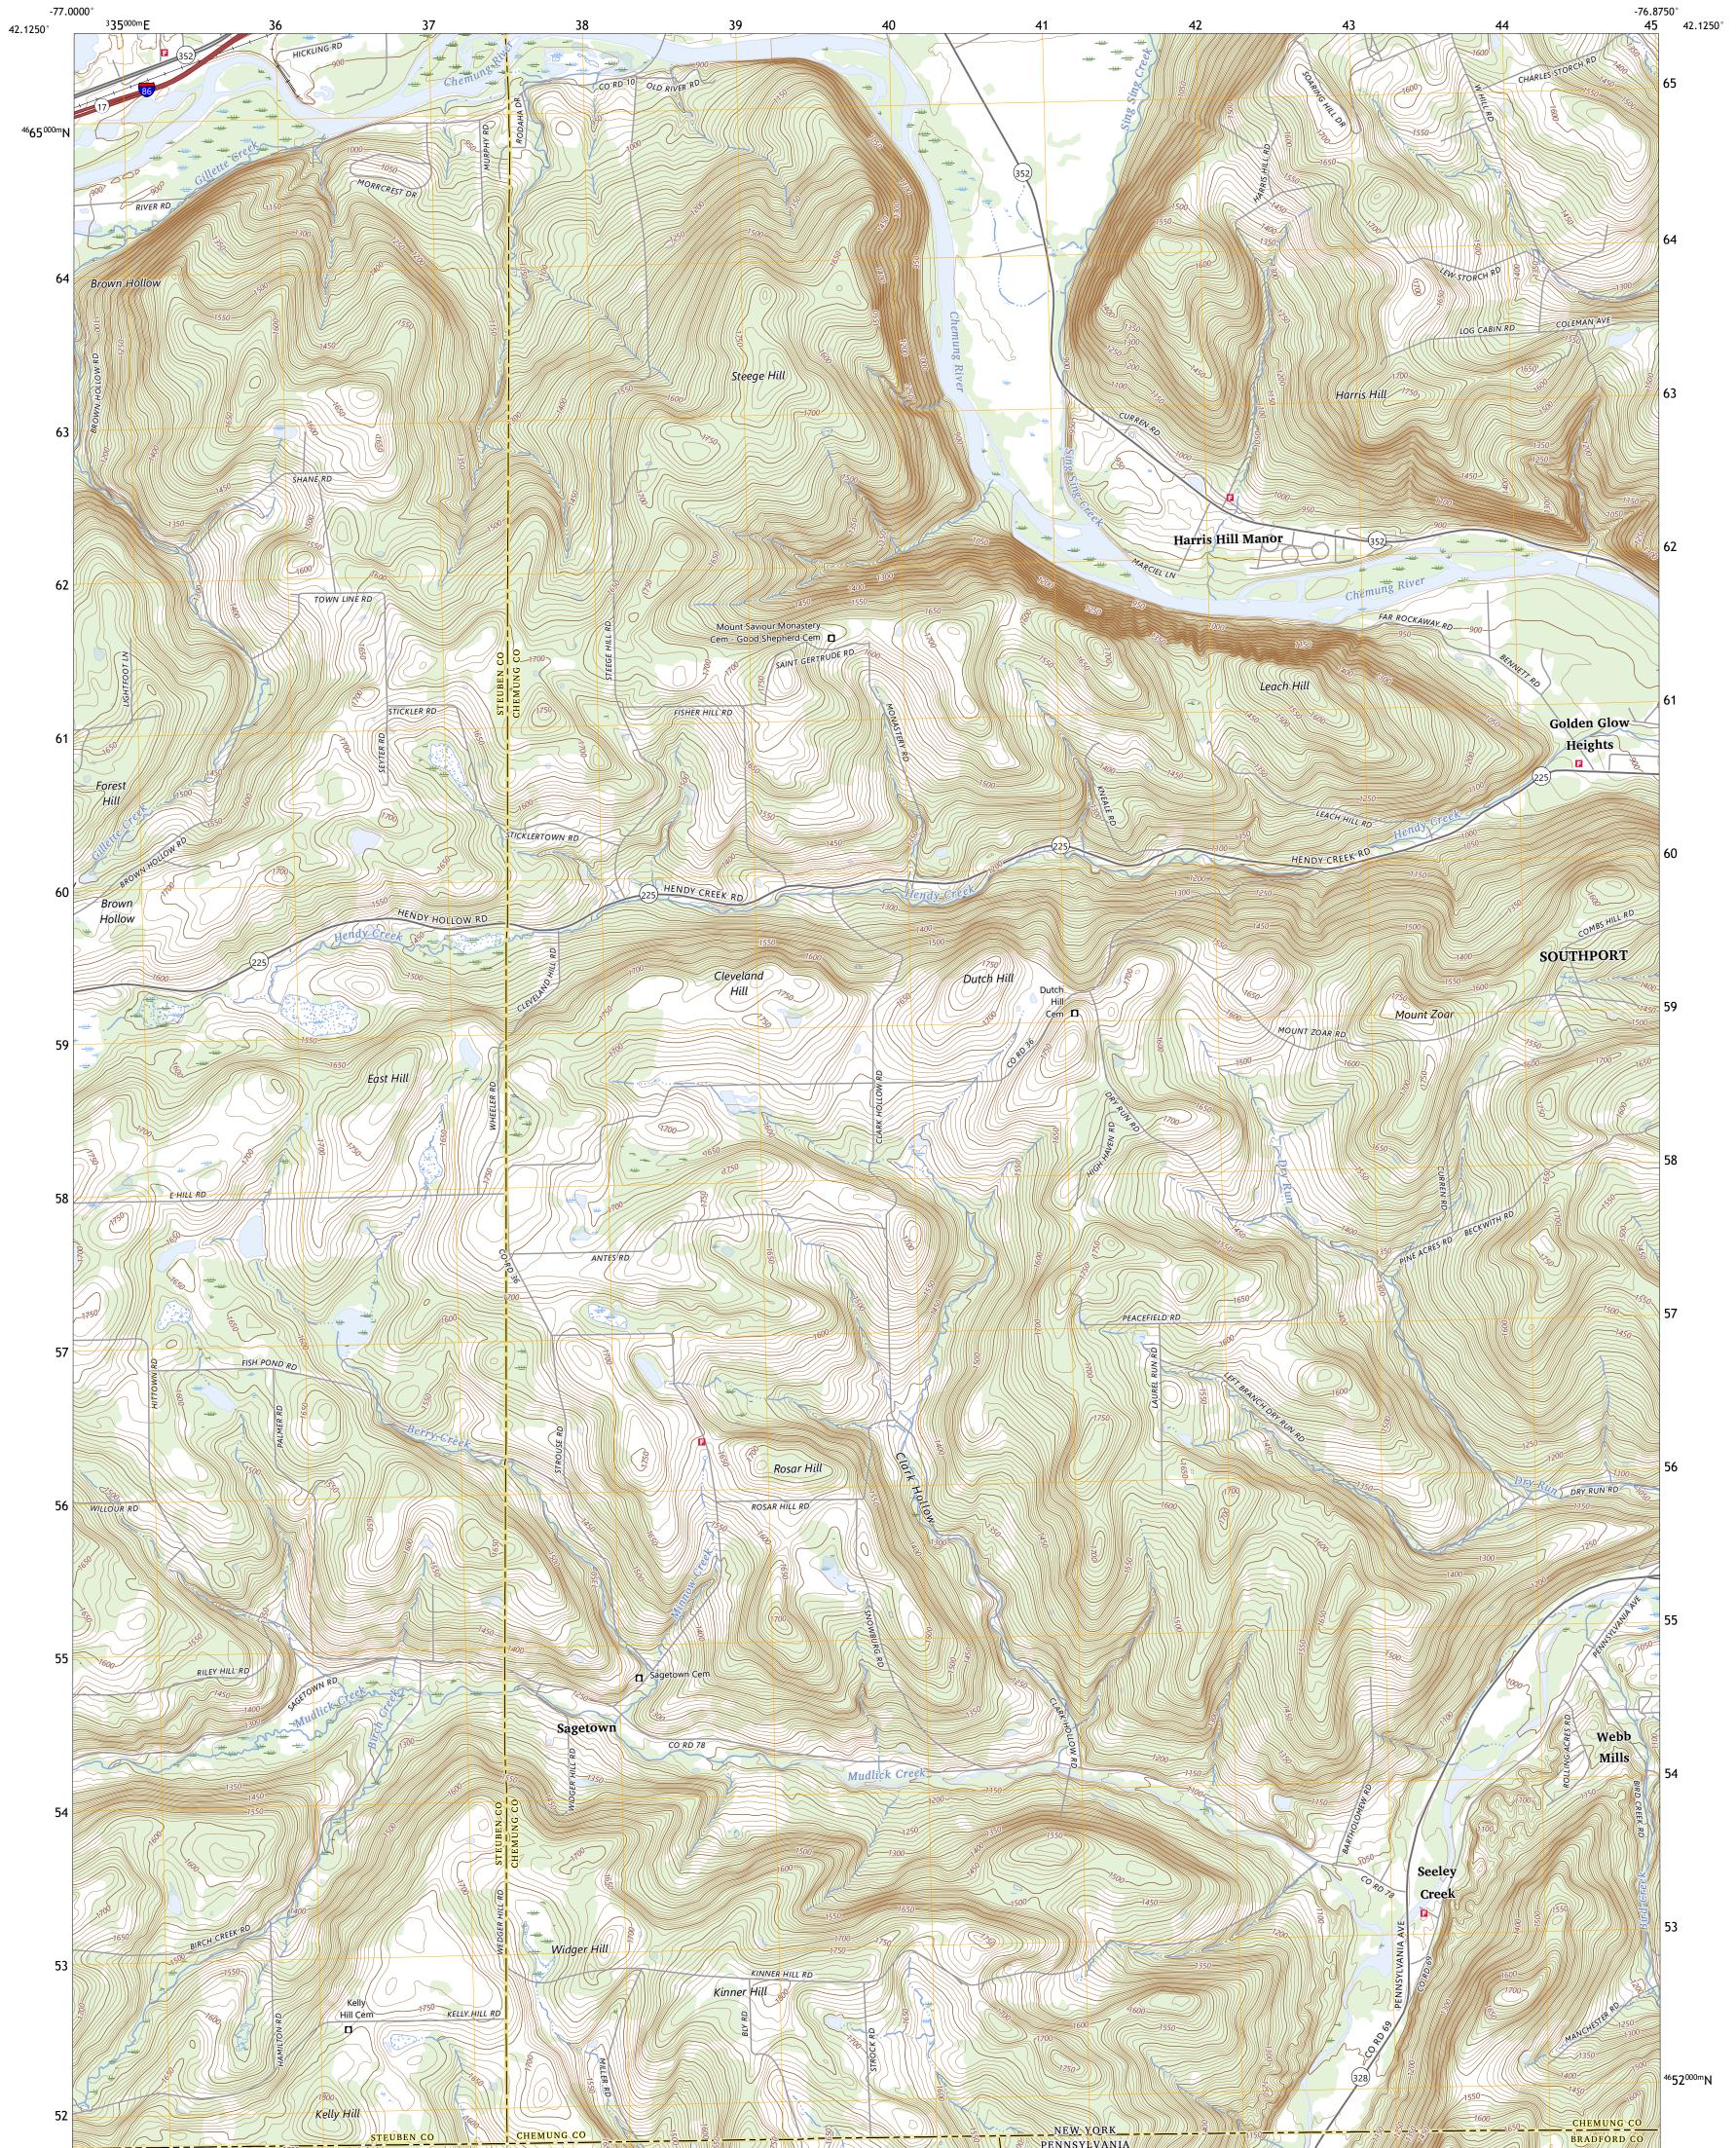

## U.S. DEPARTMENT OF THE INTERIOR U.S. GEOLOGICAL SURVEY

SEELEY CREEK QUADRANGLE NEW YORK - PENNSYLVANIA 7.5-MINUTE SERIES

Produced by the United States Geological Survey North American Datum of 1983 (NAD83) World Geodetic System of 1984 (WGS84). Projection and 1 000-meter grid:Universal Transverse Mercator, Zone 18T This map is not a legal document. Boundaries may be generalized for this map scale. Private lands within government reservations may not be shown. Obtain permission before entering private lands.