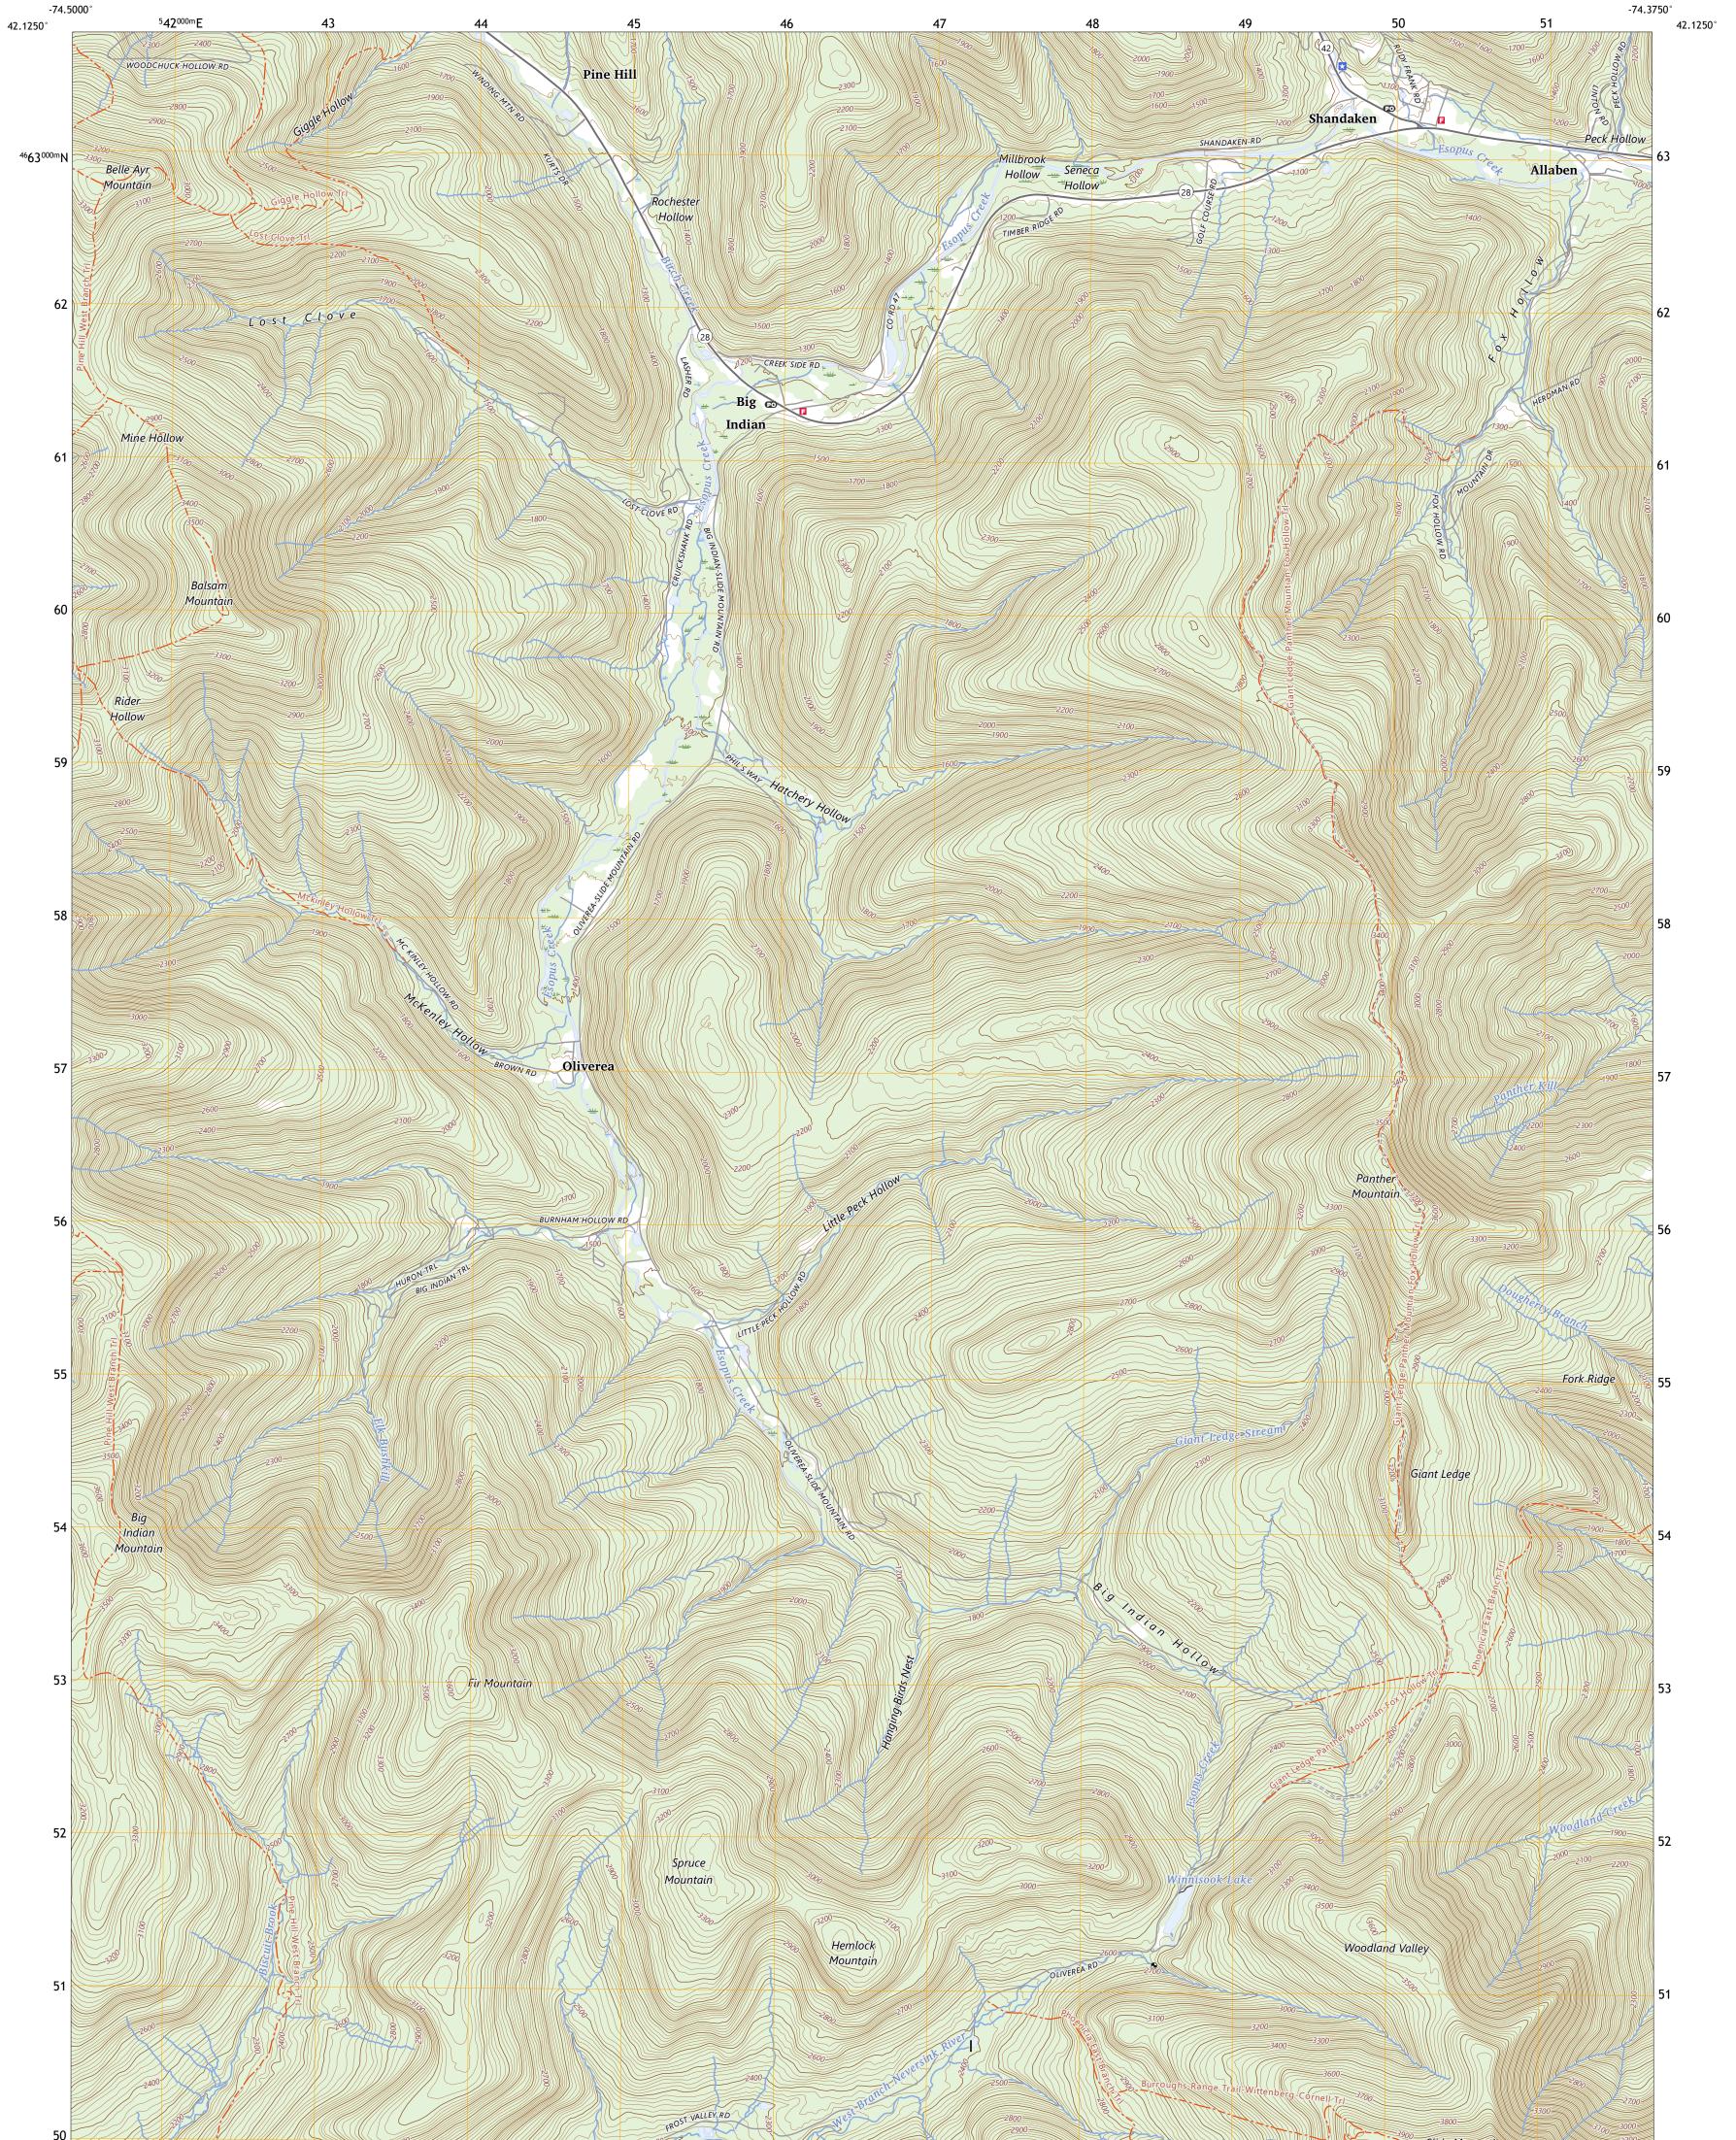

SHANDAKEN QUADRANGLE NEW YORK - ULSTER COUNTY 7.5-MINUTE SERIES

Produced by the United States Geological Survey North American Datum of 1983 (NAD83) World Geodetic System of 1984 (WGS84). Projection and 1 000-meter grid:Universal Transverse Mercator, Zone 18T This map is not a legal document. Boundaries may be generalized for this map scale. Private lands within government reservations may not be shown. Obtain permission before entering private lands.