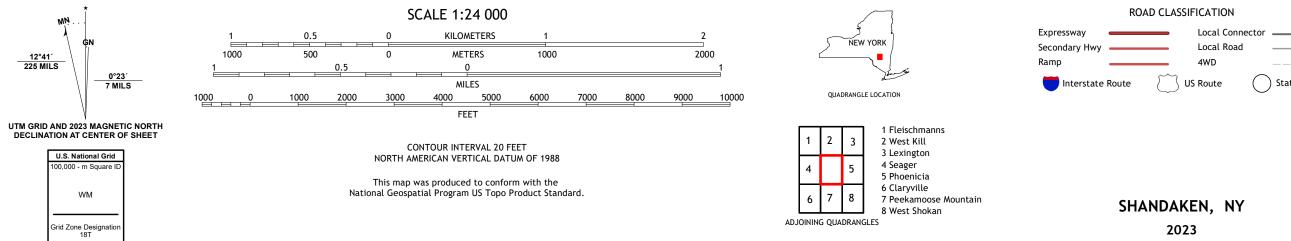

SHANDAKEN QUADRANGLE NEW YORK - ULSTER COUNTY 7.5-MINUTE SERIES

Produced by the United States Geological Survey North American Datum of 1983 (NAD83) World Geodetic System of 1984 (WGS84). Projection and 1 000-meter grid:Universal Transverse Mercator, Zone 18T This map is not a legal document. Boundaries may be generalized for this map scale. Private lands within government reservations may not be shown. Obtain permission before entering private lands.