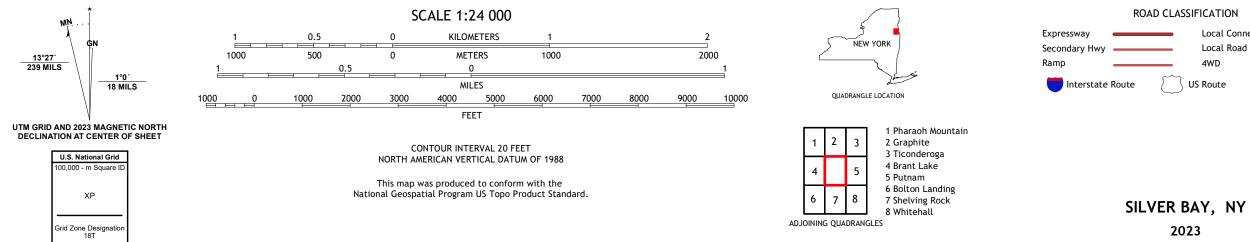

SILVER BAY QUADRANGLE NEW YORK 7.5-MINUTE SERIES

Produced by the United States Geological Survey North American Datum of 1983 (NAD83) World Geodetic System of 1984 (WGS84). Projection and 1 000-meter grid:Universal Transverse Mercator, Zone 18T This map is not a legal document. Boundaries may be generalized for this map scale. Private lands within government reservations may not be shown. Obtain permission before entering private lands.