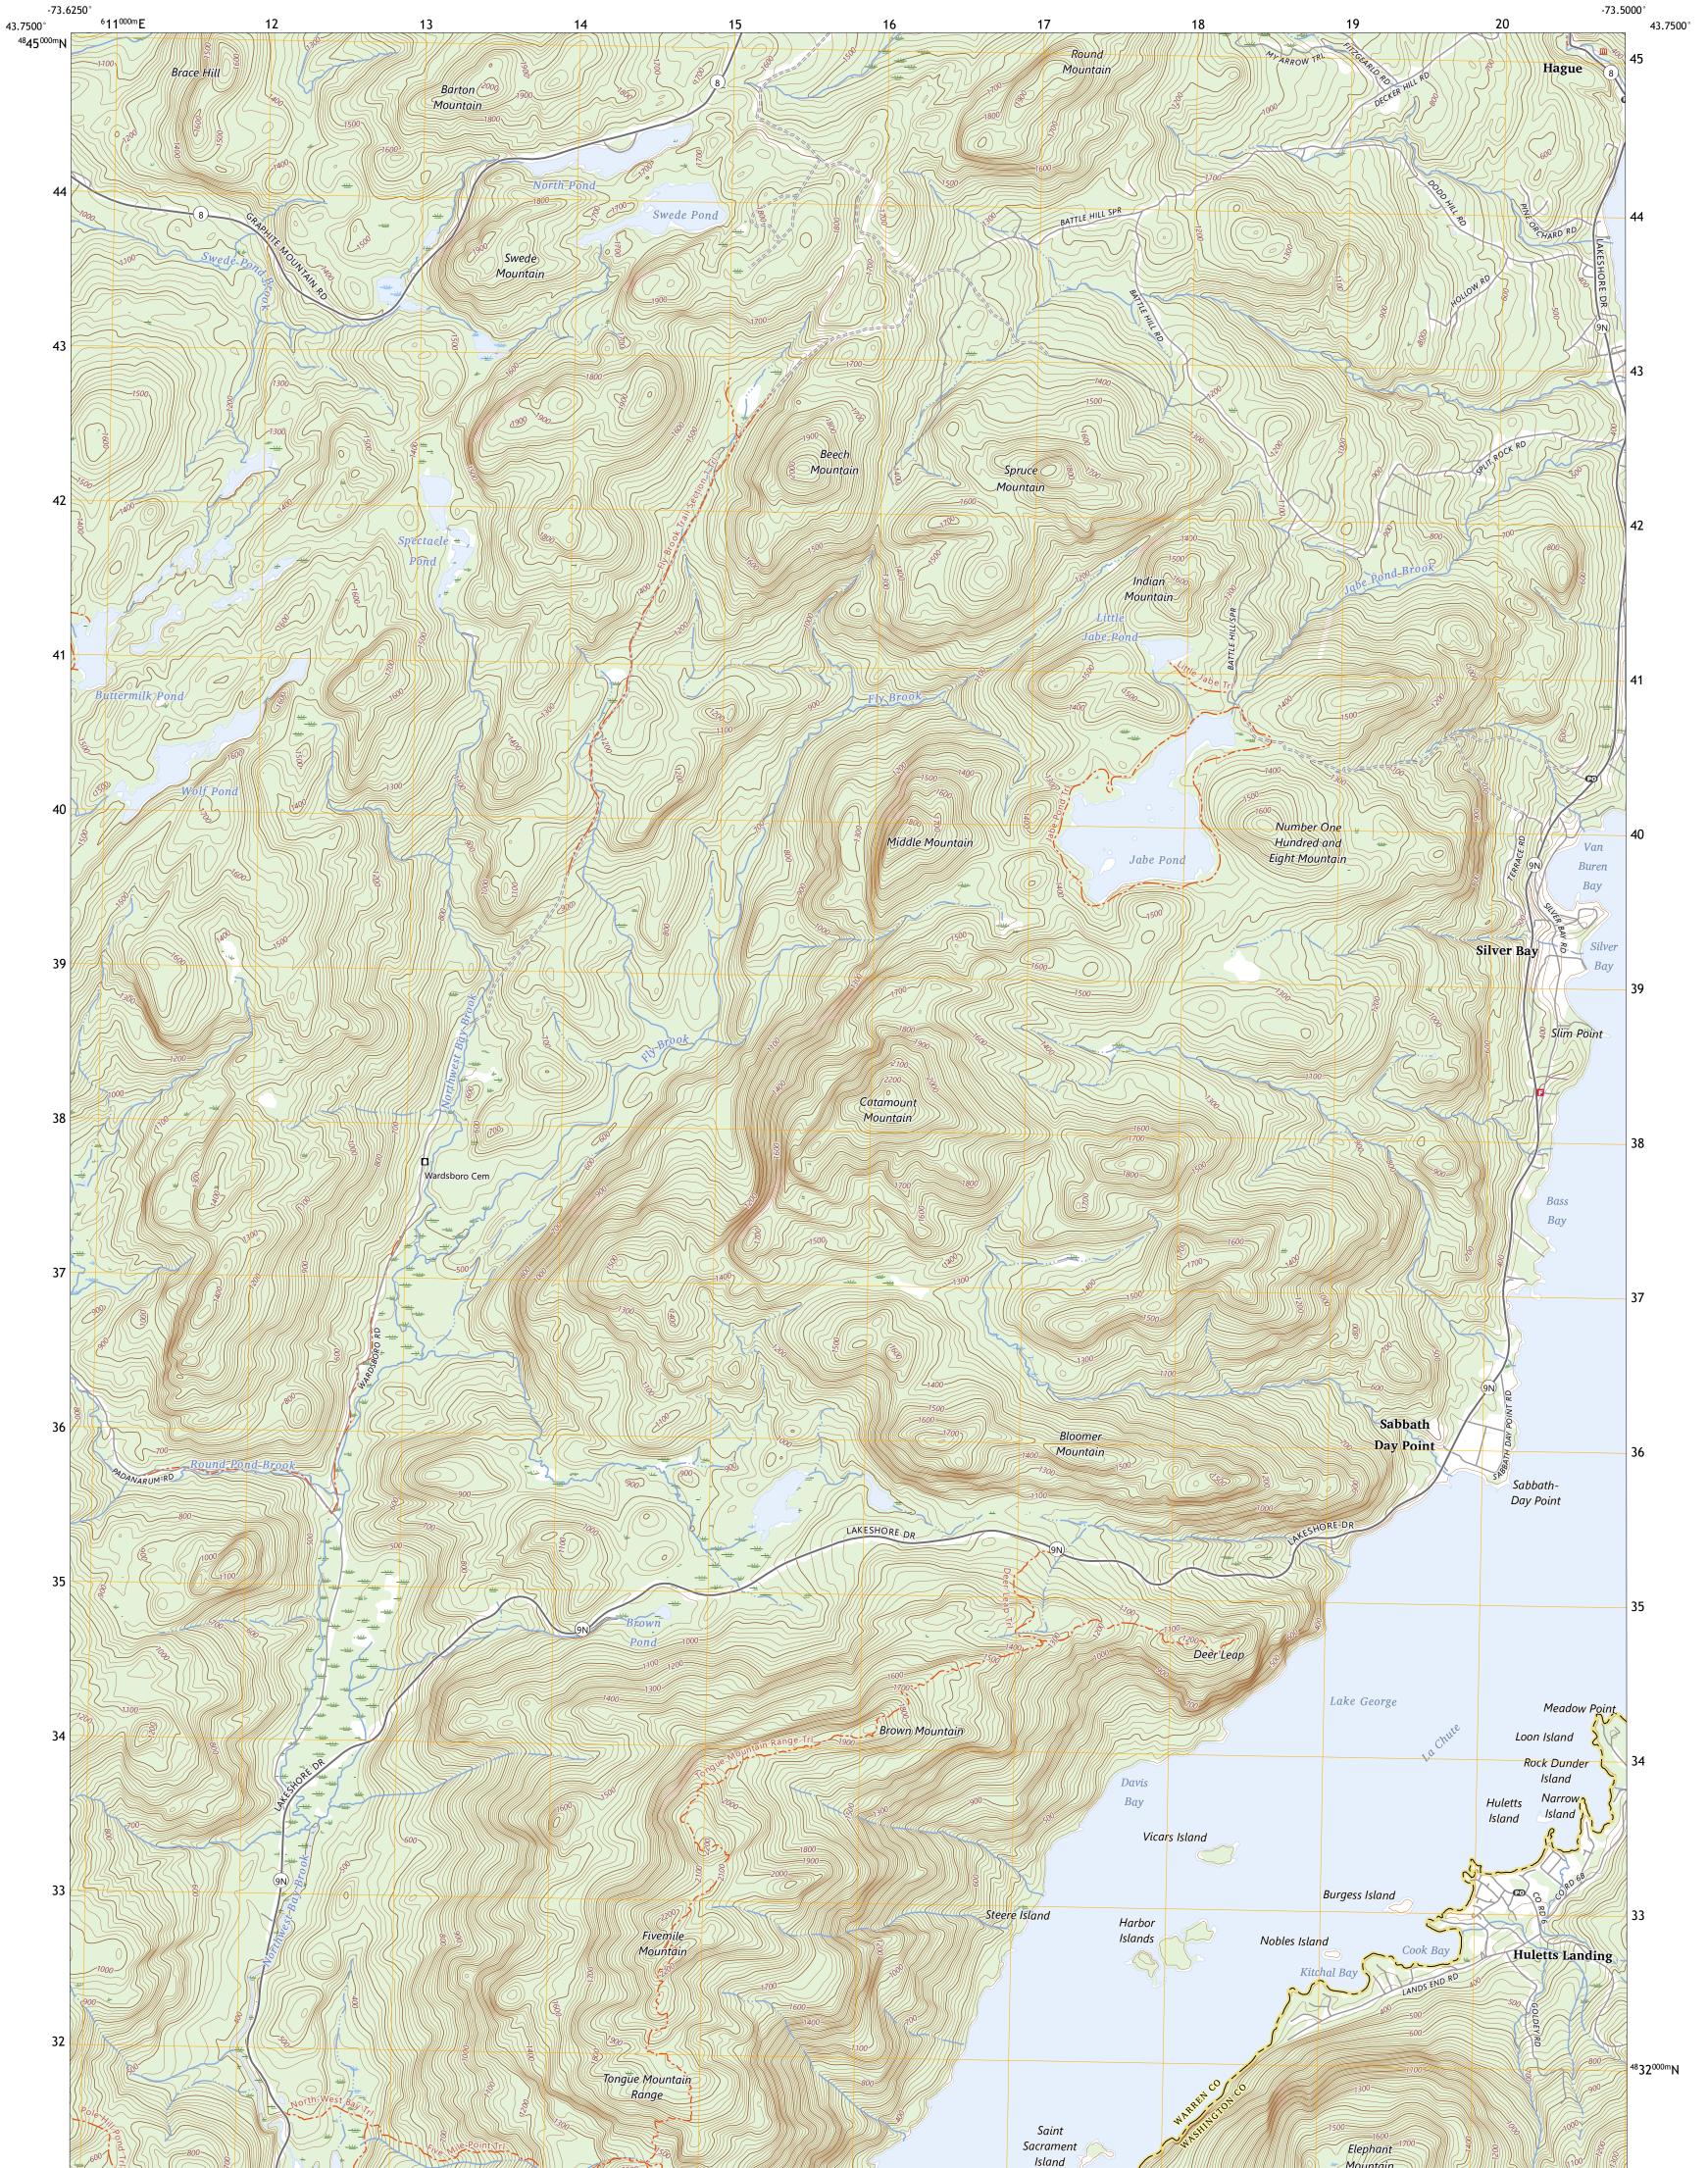

SILVER BAY QUADRANGLE NEW YORK 7.5-MINUTE SERIES

Produced by the United States Geological Survey North American Datum of 1983 (NAD83) World Geodetic System of 1984 (WGS84). Projection and 1 000-meter grid:Universal Transverse Mercator, Zone 18T This map is not a legal document. Boundaries may be generalized for this map scale. Private lands within government reservations may not be shown. Obtain permission before entering private lands.