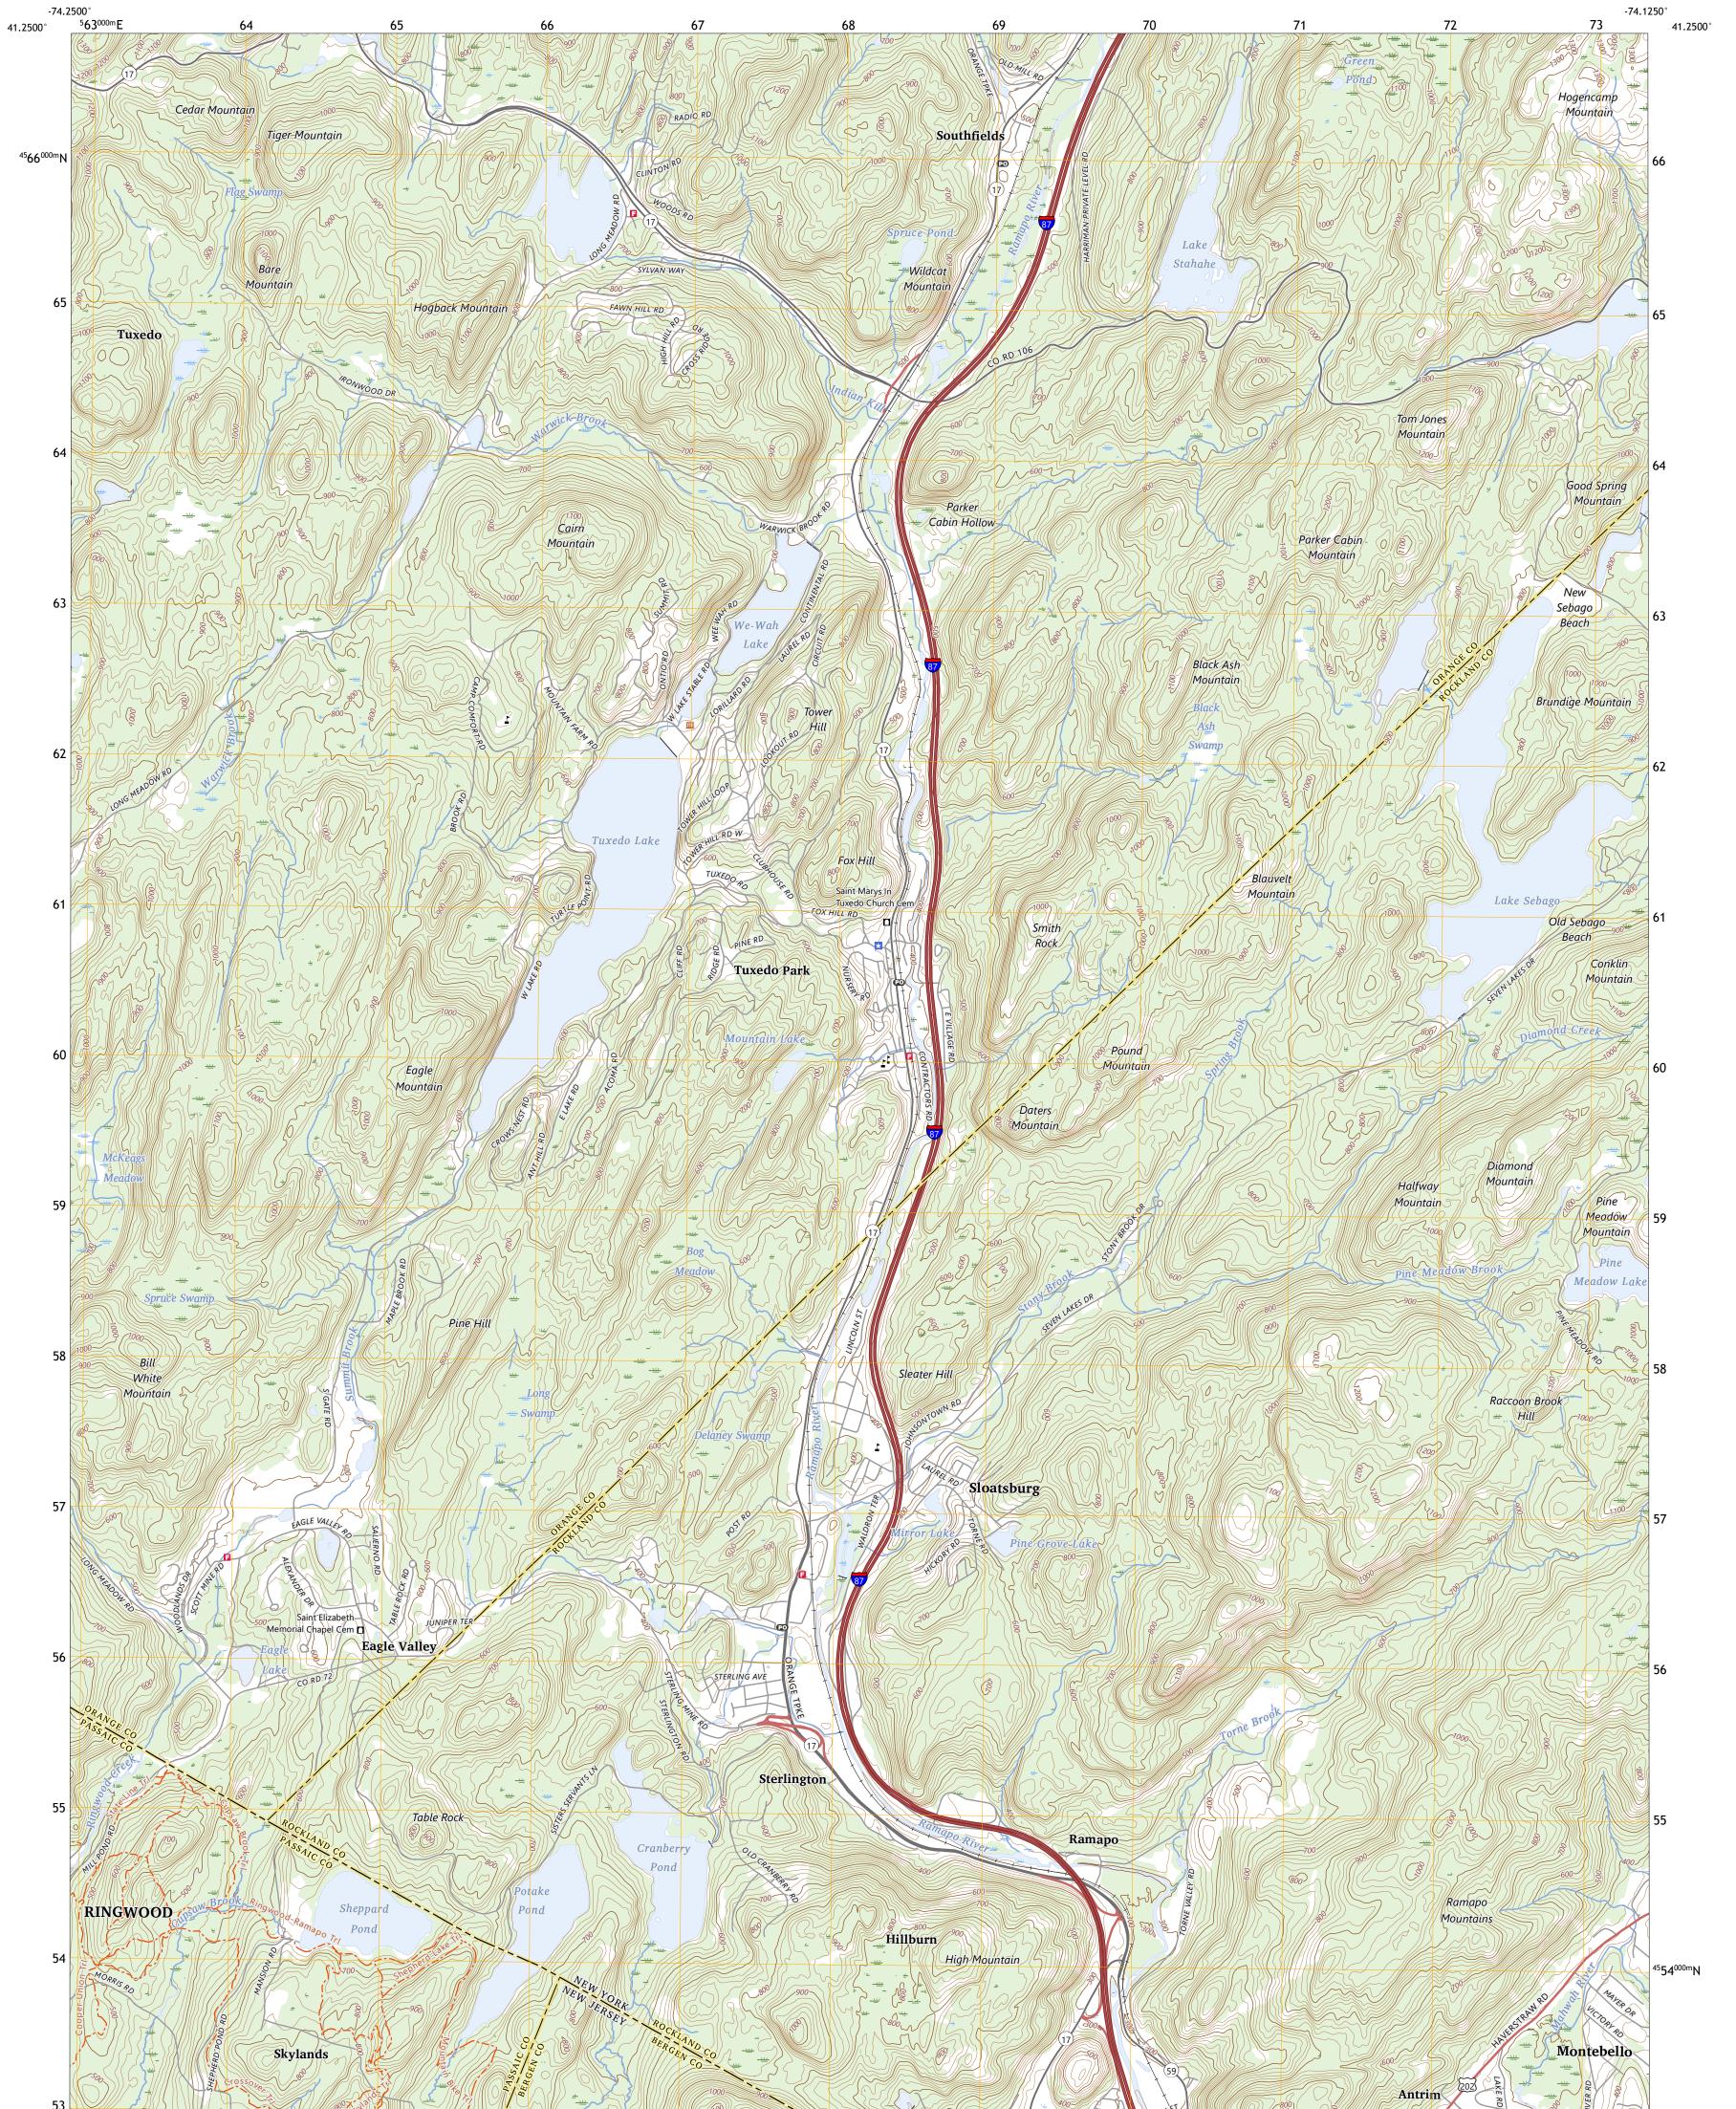

## U.S. DEPARTMENT OF THE INTERIOR U.S. GEOLOGICAL SURVEY

SLOATSBURG QUADRANGLE NEW YORK - NEW JERSEY 7.5-MINUTE SERIES

Produced by the United States Geological Survey North American Datum of 1983 (NAD83) World Geodetic System of 1984 (WGS84). Projection and 1 000-meter grid:Universal Transverse Mercator, Zone 18T This map is not a legal document. Boundaries may be generalized for this map scale. Private lands within government reservations may not be shown. Obtain permission before entering private lands.