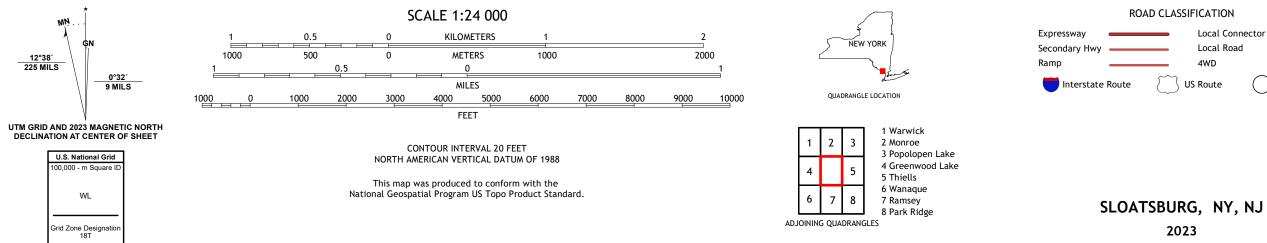

Imagery.... Roads..... Names..... Hydrography..... Contours.. Boundaries.... ..FWS National Wetlands Inventory 1984 - 2007 Wetlands....

MN

12°38′ 225 MILS

ROAD CLASSIFICATION Local Connector Local Road \_\_\_\_\_ 4WD US Route State Route Interstate Route