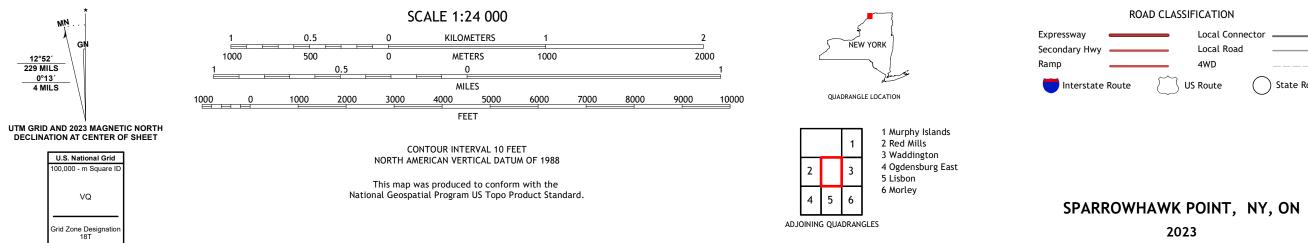

SPARROWHAWK POINT QUADRANGLE NEW YORK - SAINT LAWRENCE COUNTY 7.5-MINUTE SERIES

**Produced by the United States Geological Survey** North American Datum of 1983 (NAD83) World Geodetic System of 1984 (WGS84). Projection and 1 000-meter grid:Universal Transverse Mercator, Zone 18T This map is not a legal document. Boundaries may be generalized for this map scale. Private lands within government reservations may not be shown. Obtain permission before entering private lands.

MŅ

12°52´ 229 MILS

0°13′ 4 MILS

2023