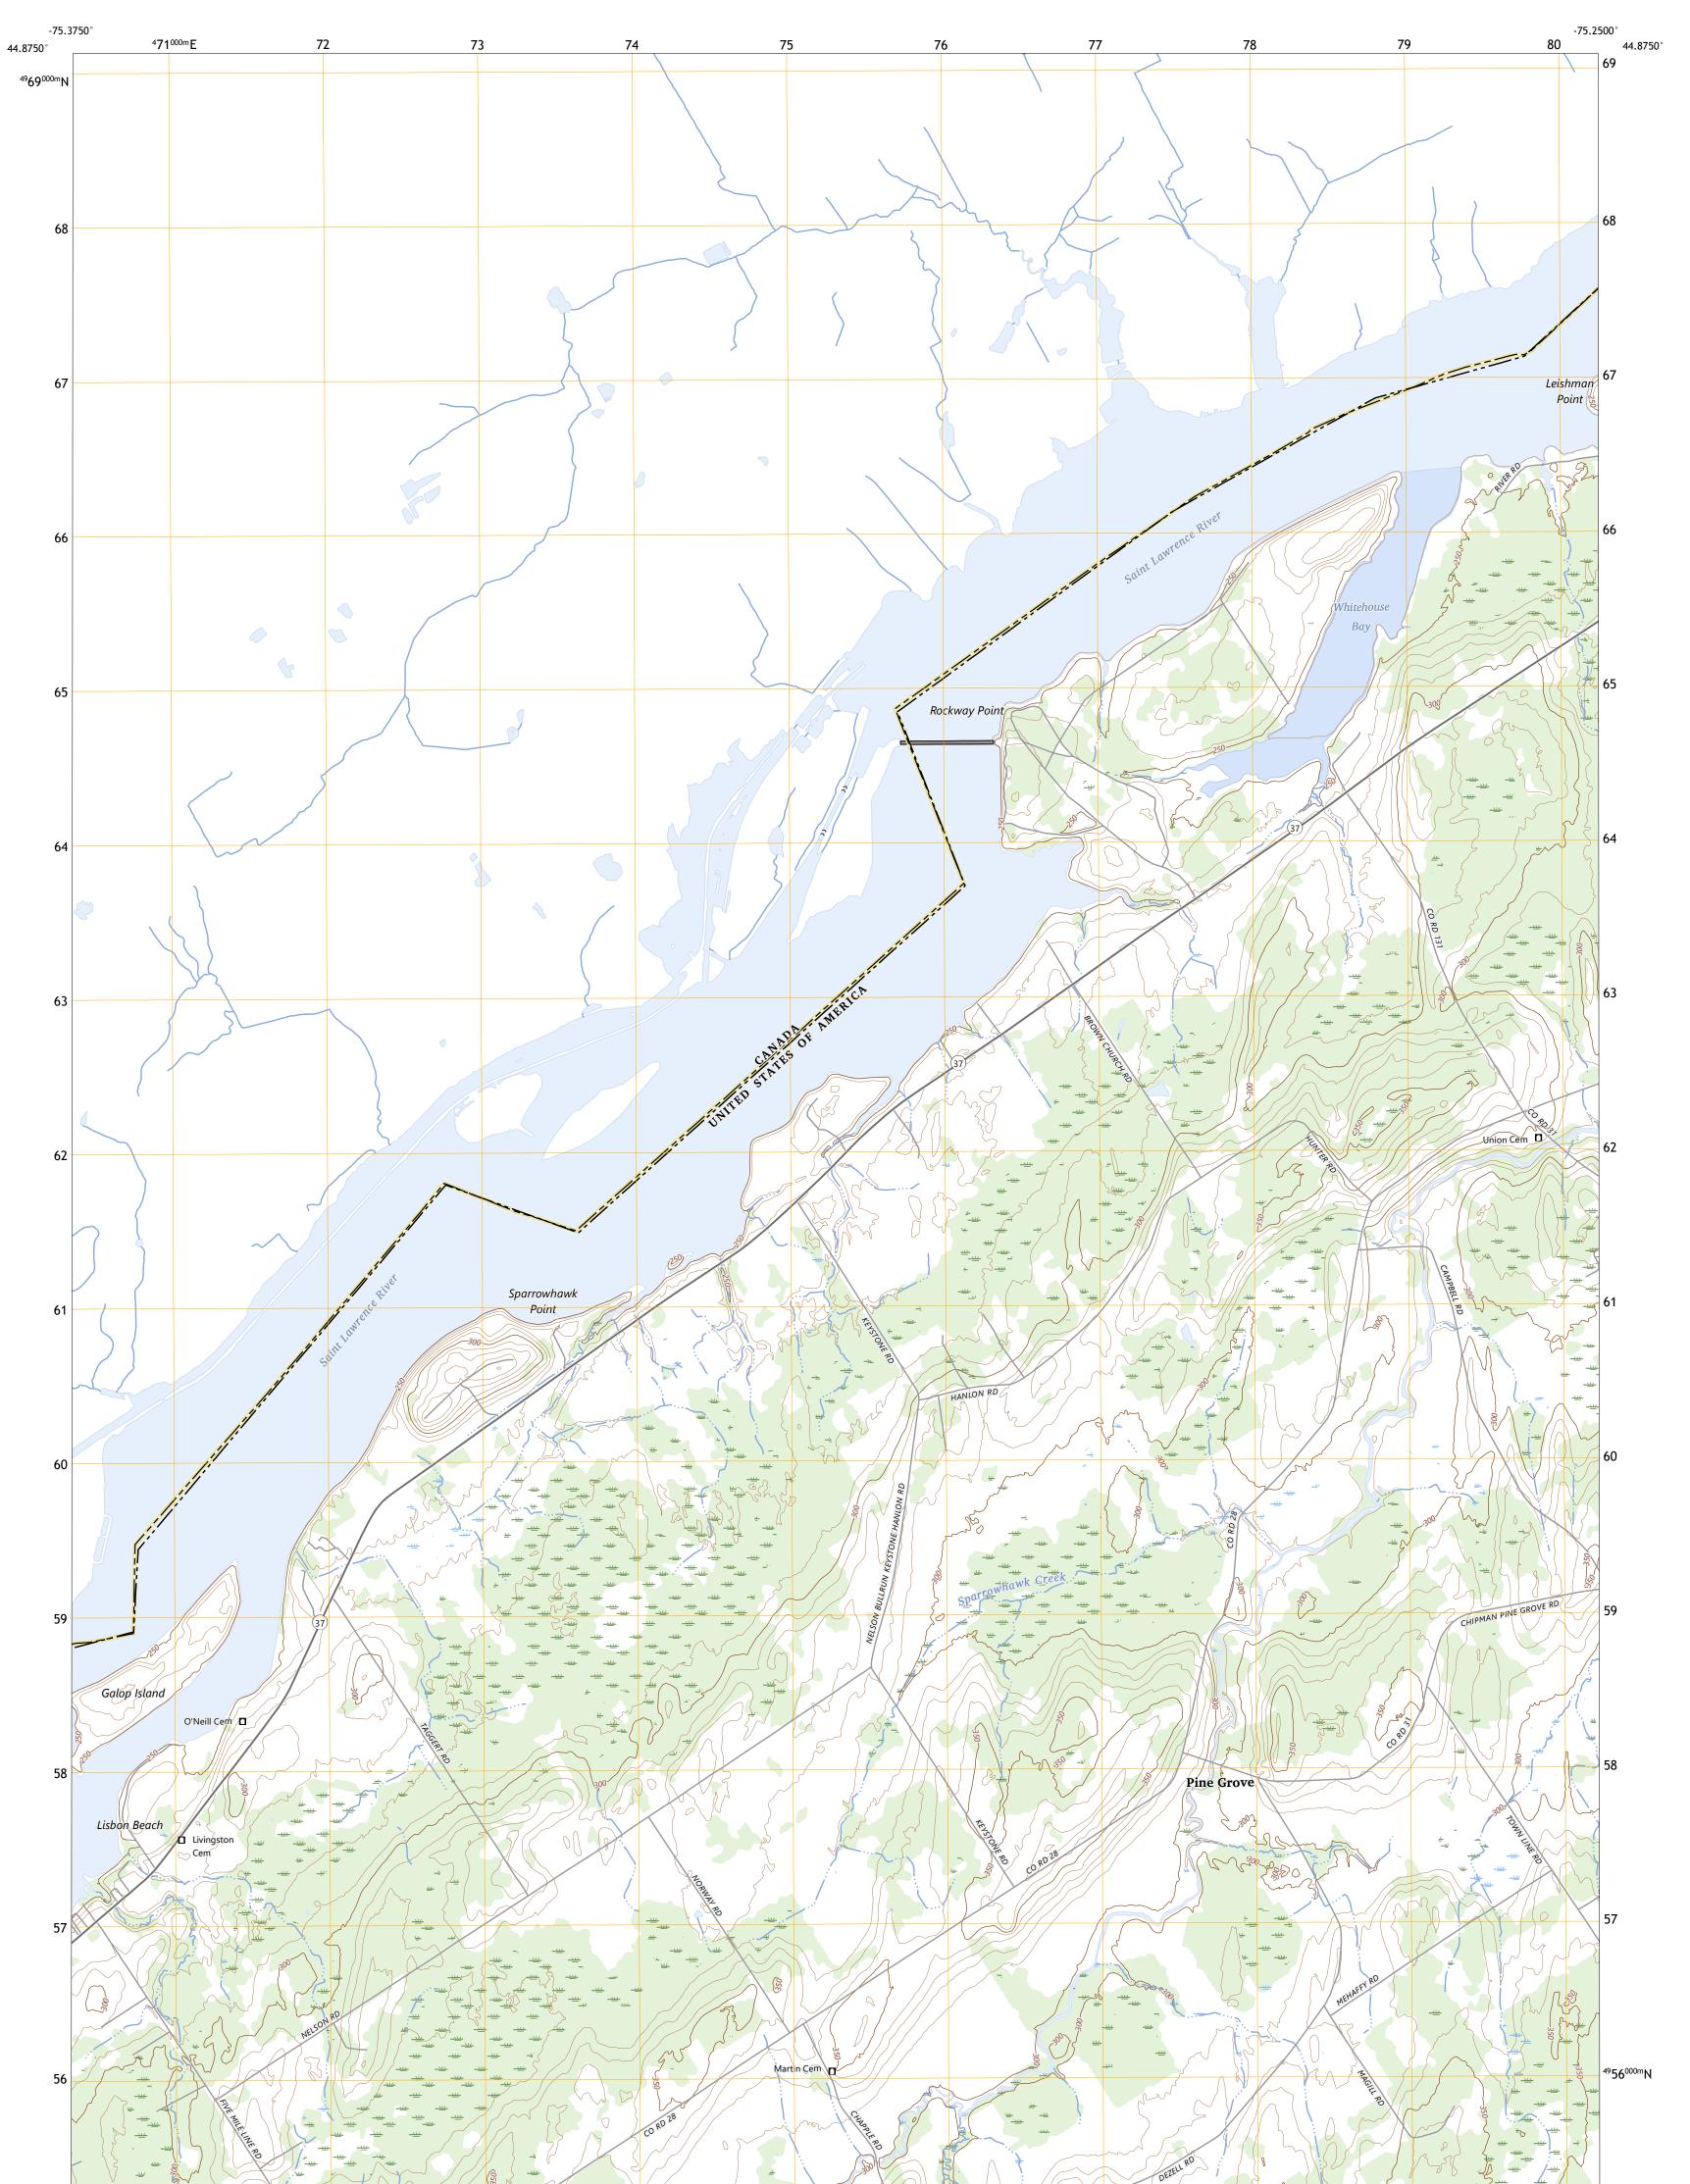

SPARROWHAWK POINT QUADRANGLE NEW YORK - SAINT LAWRENCE COUNTY 7.5-MINUTE SERIES

**Produced by the United States Geological Survey** North American Datum of 1983 (NAD83) World Geodetic System of 1984 (WGS84). Projection and 1 000-meter grid:Universal Transverse Mercator, Zone 18T This map is not a legal document. Boundaries may be generalized for this map scale. Private lands within government reservations may not be shown. Obtain permission before entering private lands.