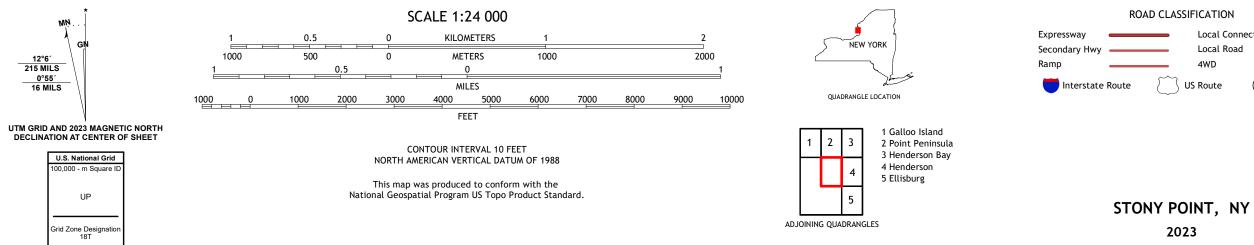

Imagery..... Roads..... Names..... Wetlands.... ..FWS National Wetlands Inventory 1981 - 2011

MŅ.

12°6′ 215 MILS

0°55′ 16 MILS

GI

2023