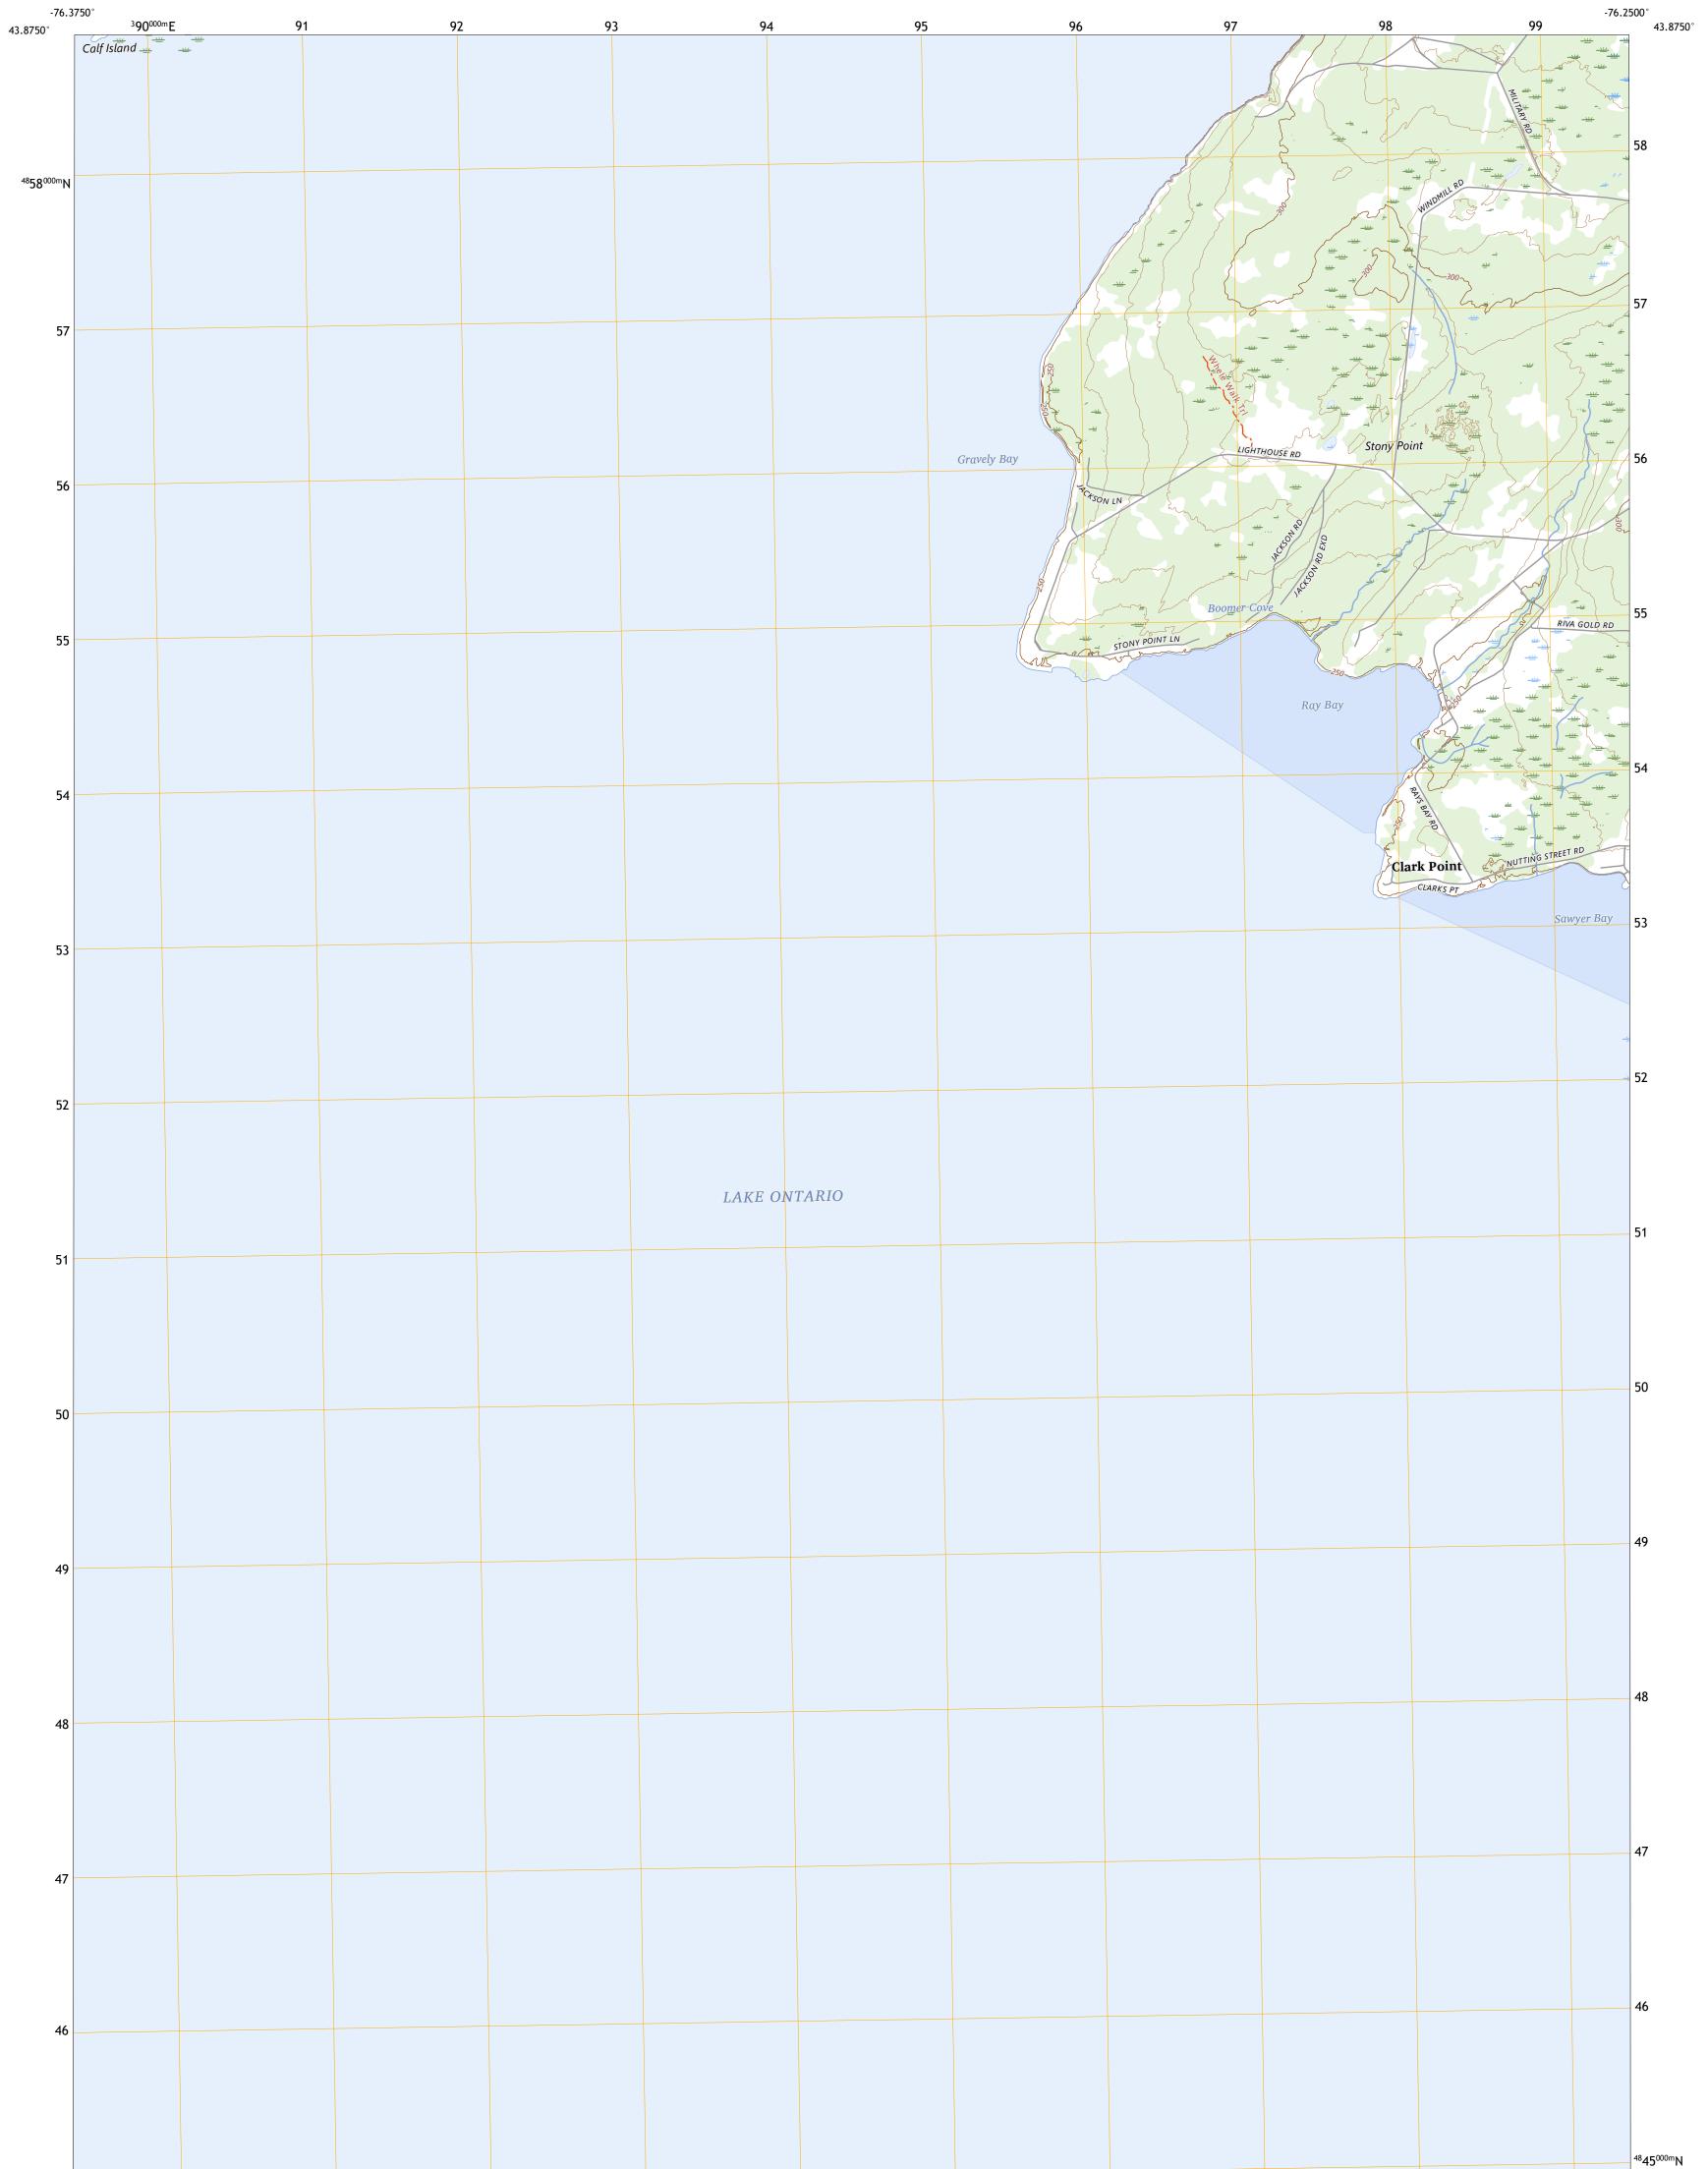

STONY POINT QUADRANGLE NEW YORK - JEFFERSON COUNTY 7.5-MINUTE SERIES

Produced by the United States Geological Survey North American Datum of 1983 (NAD83) World Geodetic System of 1984 (WGS84). Projection and 1 000-meter grid:Universal Transverse Mercator, Zone 18T This map is not a legal document. Boundaries may be generalized for this map scale. Private lands within government reservations may not be shown. Obtain permission before entering private lands.