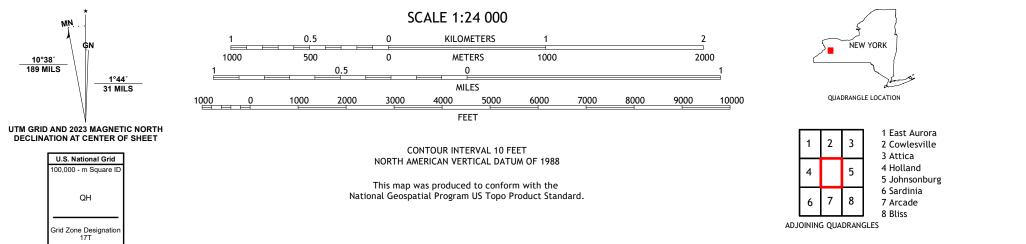

YORK 7.5-MINUTE SERIES





Produced by the United States Geological Survey North American Datum of 1983 (NAD83) World Geodetic System of 1984 (WGS84). Projection and 1 000-meter grid:Universal Transverse Mercator, Zone 17T This map is not a legal document. Boundaries may be generalized for this map scale. Private lands within government reservations may not be shown. Obtain permission before entering private lands.

.....NAIP, October 2017 - December 2017 U.S. Census Bureau, 2016 ......GNIS, 1980 - 2023 .....National Hydrography Dataset, 2003 - 2019 .....National Elevation Dataset, 2021 .....Multiple sources; see metadata file 2021 - 2022 Imagery.... Roads..... Names..... Hydrography..... Contours.... Boundaries... National Wetlands ..FWS 1995 Wetlands... Inventory

MN

10°38′ 189 MILS





STRYKERSVILLE, NY

2023