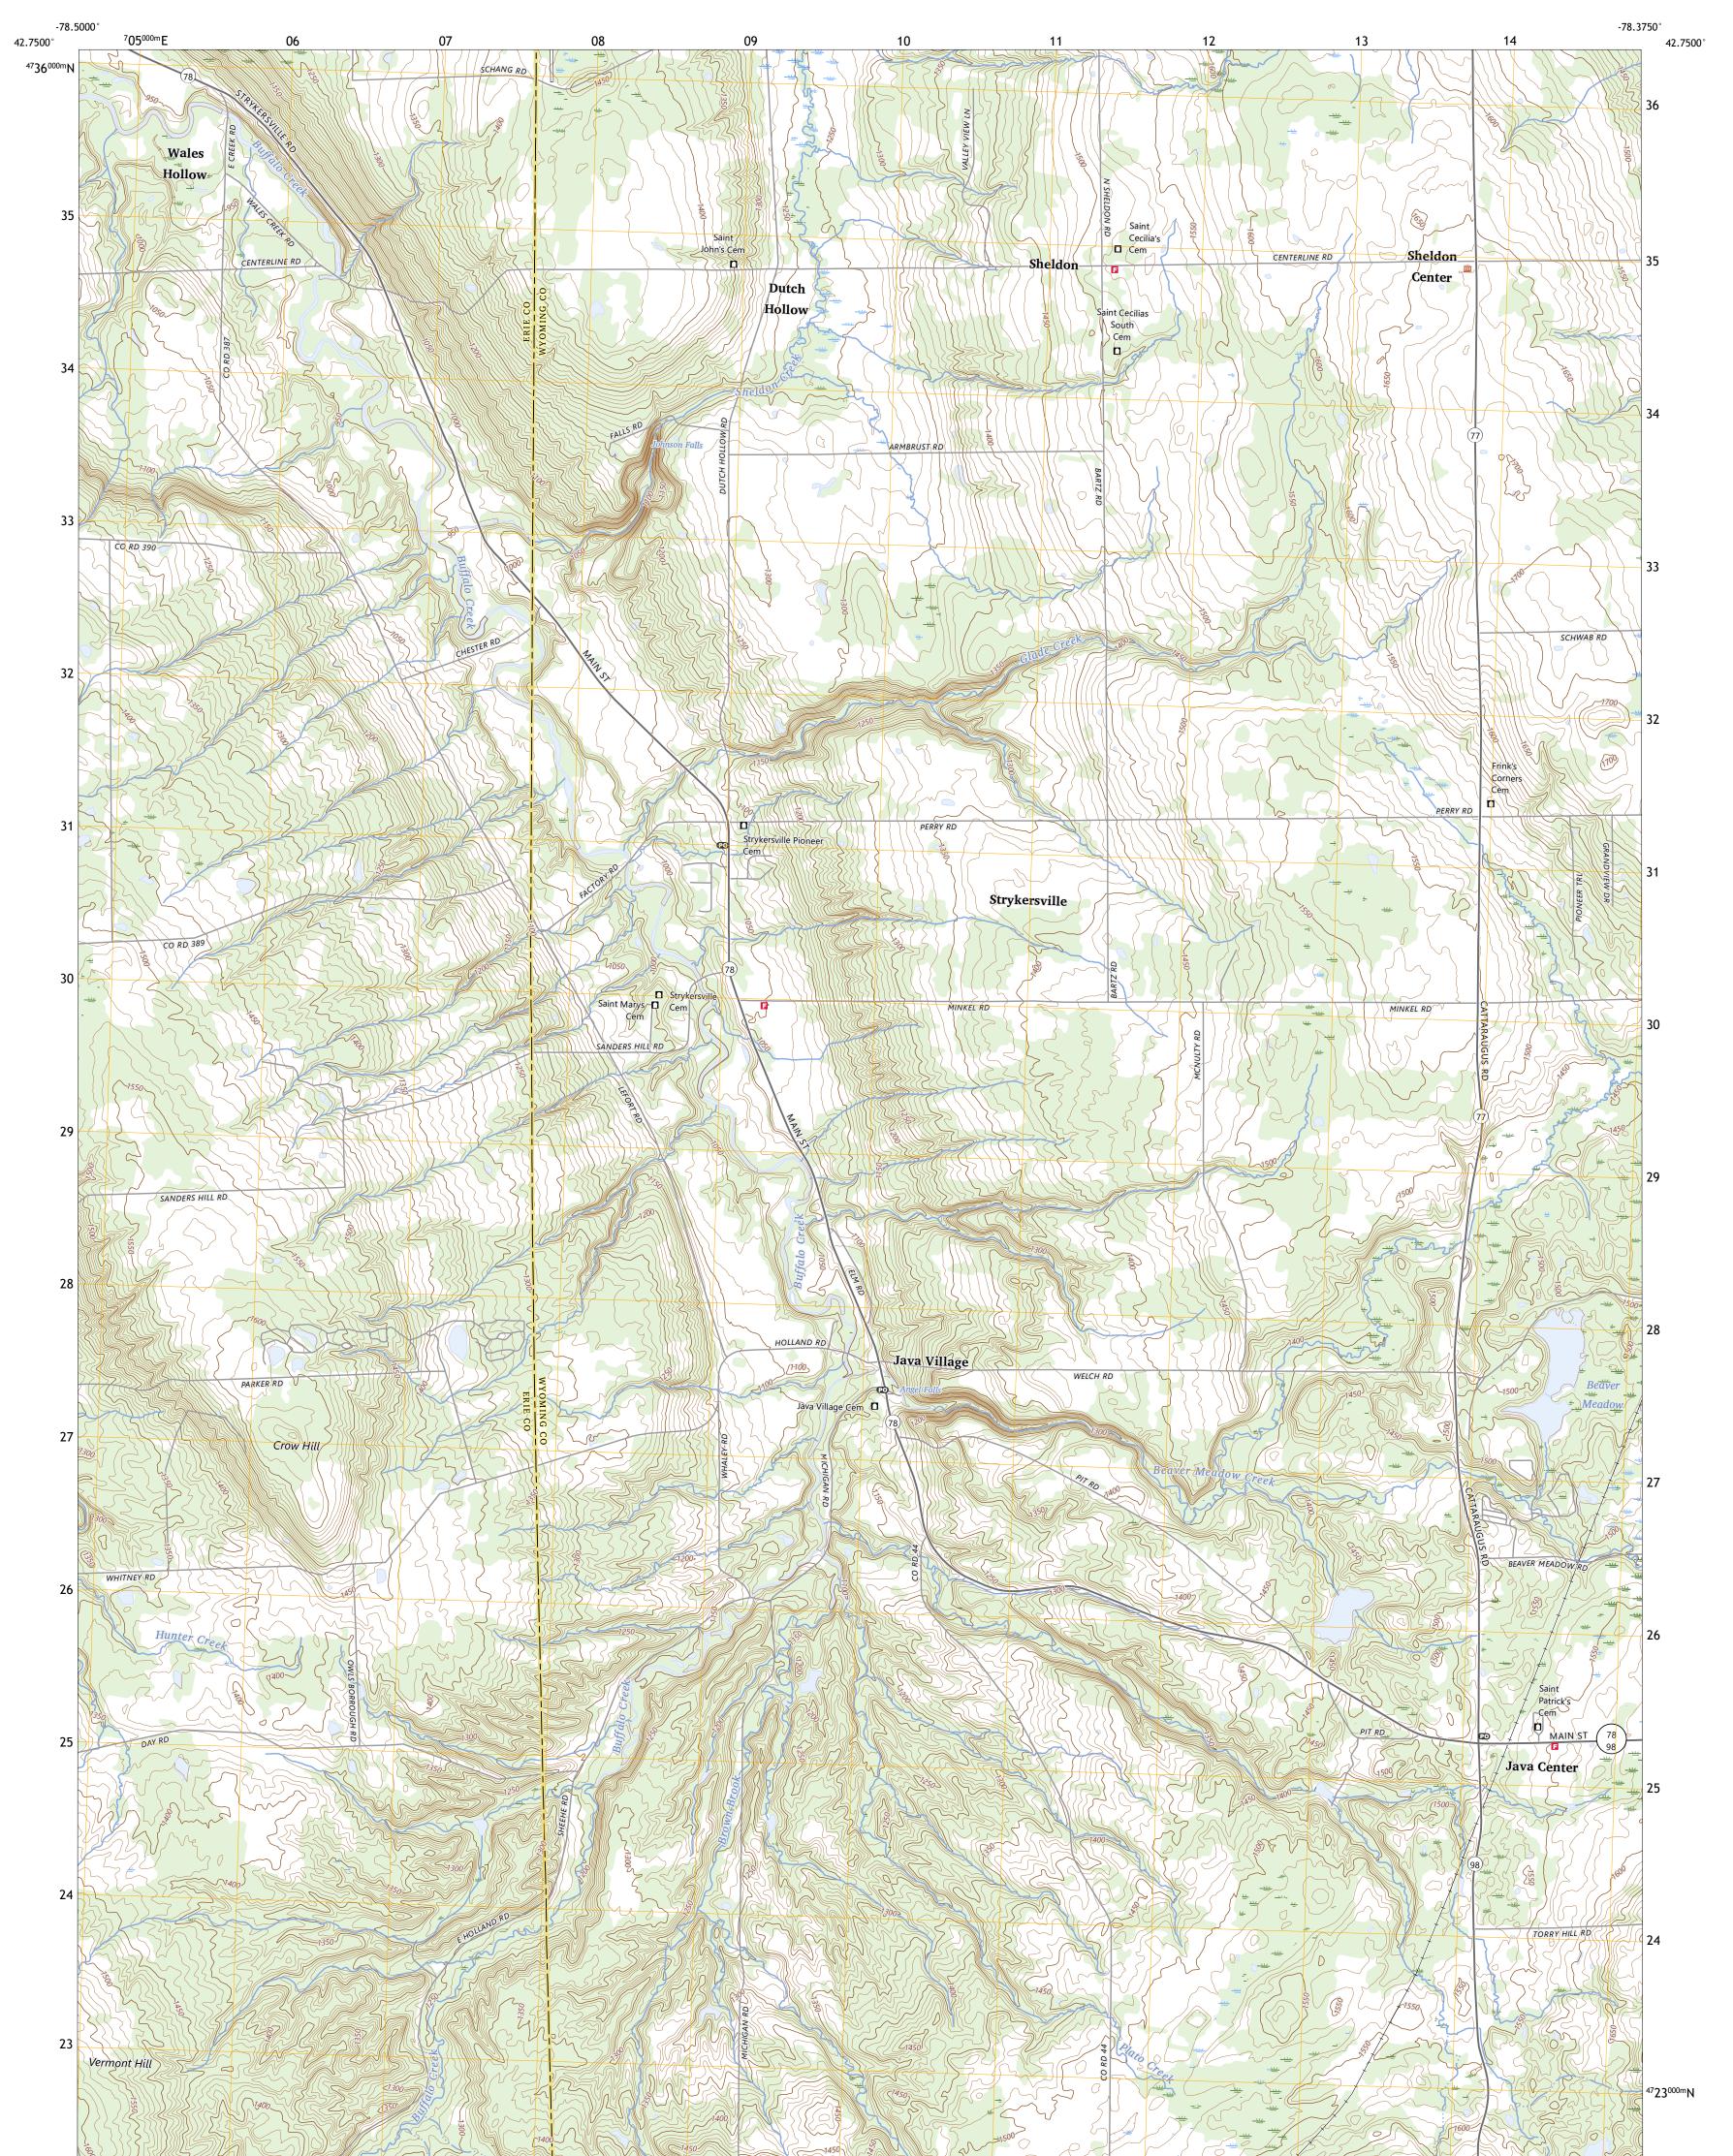

STRYKERSVILLE QUADRANGLE NEW YORK 7.5-MINUTE SERIES

Produced by the United States Geological Survey North American Datum of 1983 (NAD83) World Geodetic System of 1984 (WGS84). Projection and 1 000-meter grid:Universal Transverse Mercator, Zone 17T This map is not a legal document. Boundaries may be generalized for this map scale. Private lands within government reservations may not be shown. Obtain permission before entering private lands.