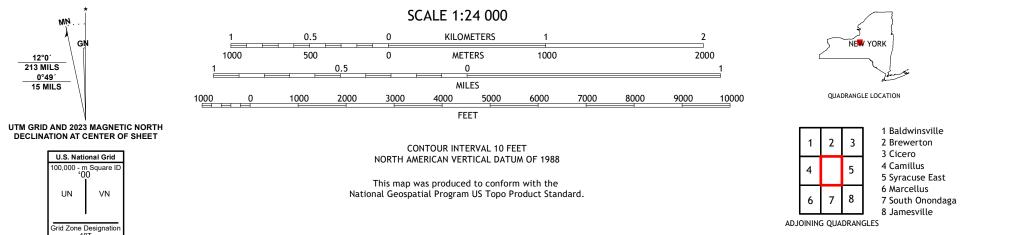

Produced by the United States Geological Survey North American Datum of 1983 (NAD83) World Geodetic System of 1984 (WGS84). Projection and 1 000-meter grid:Universal Transverse Mercator, Zone 18T This map is not a legal document. Boundaries may be generalized for this map scale. Private lands within government reservations may not be shown. Obtain permission before entering private lands.

MŅ

U.S. National Grid

VN

),000 - m Squ

Grid Zone Designa 18T

UN

12°0′ 213 MILS

0°49′ 15 MILS