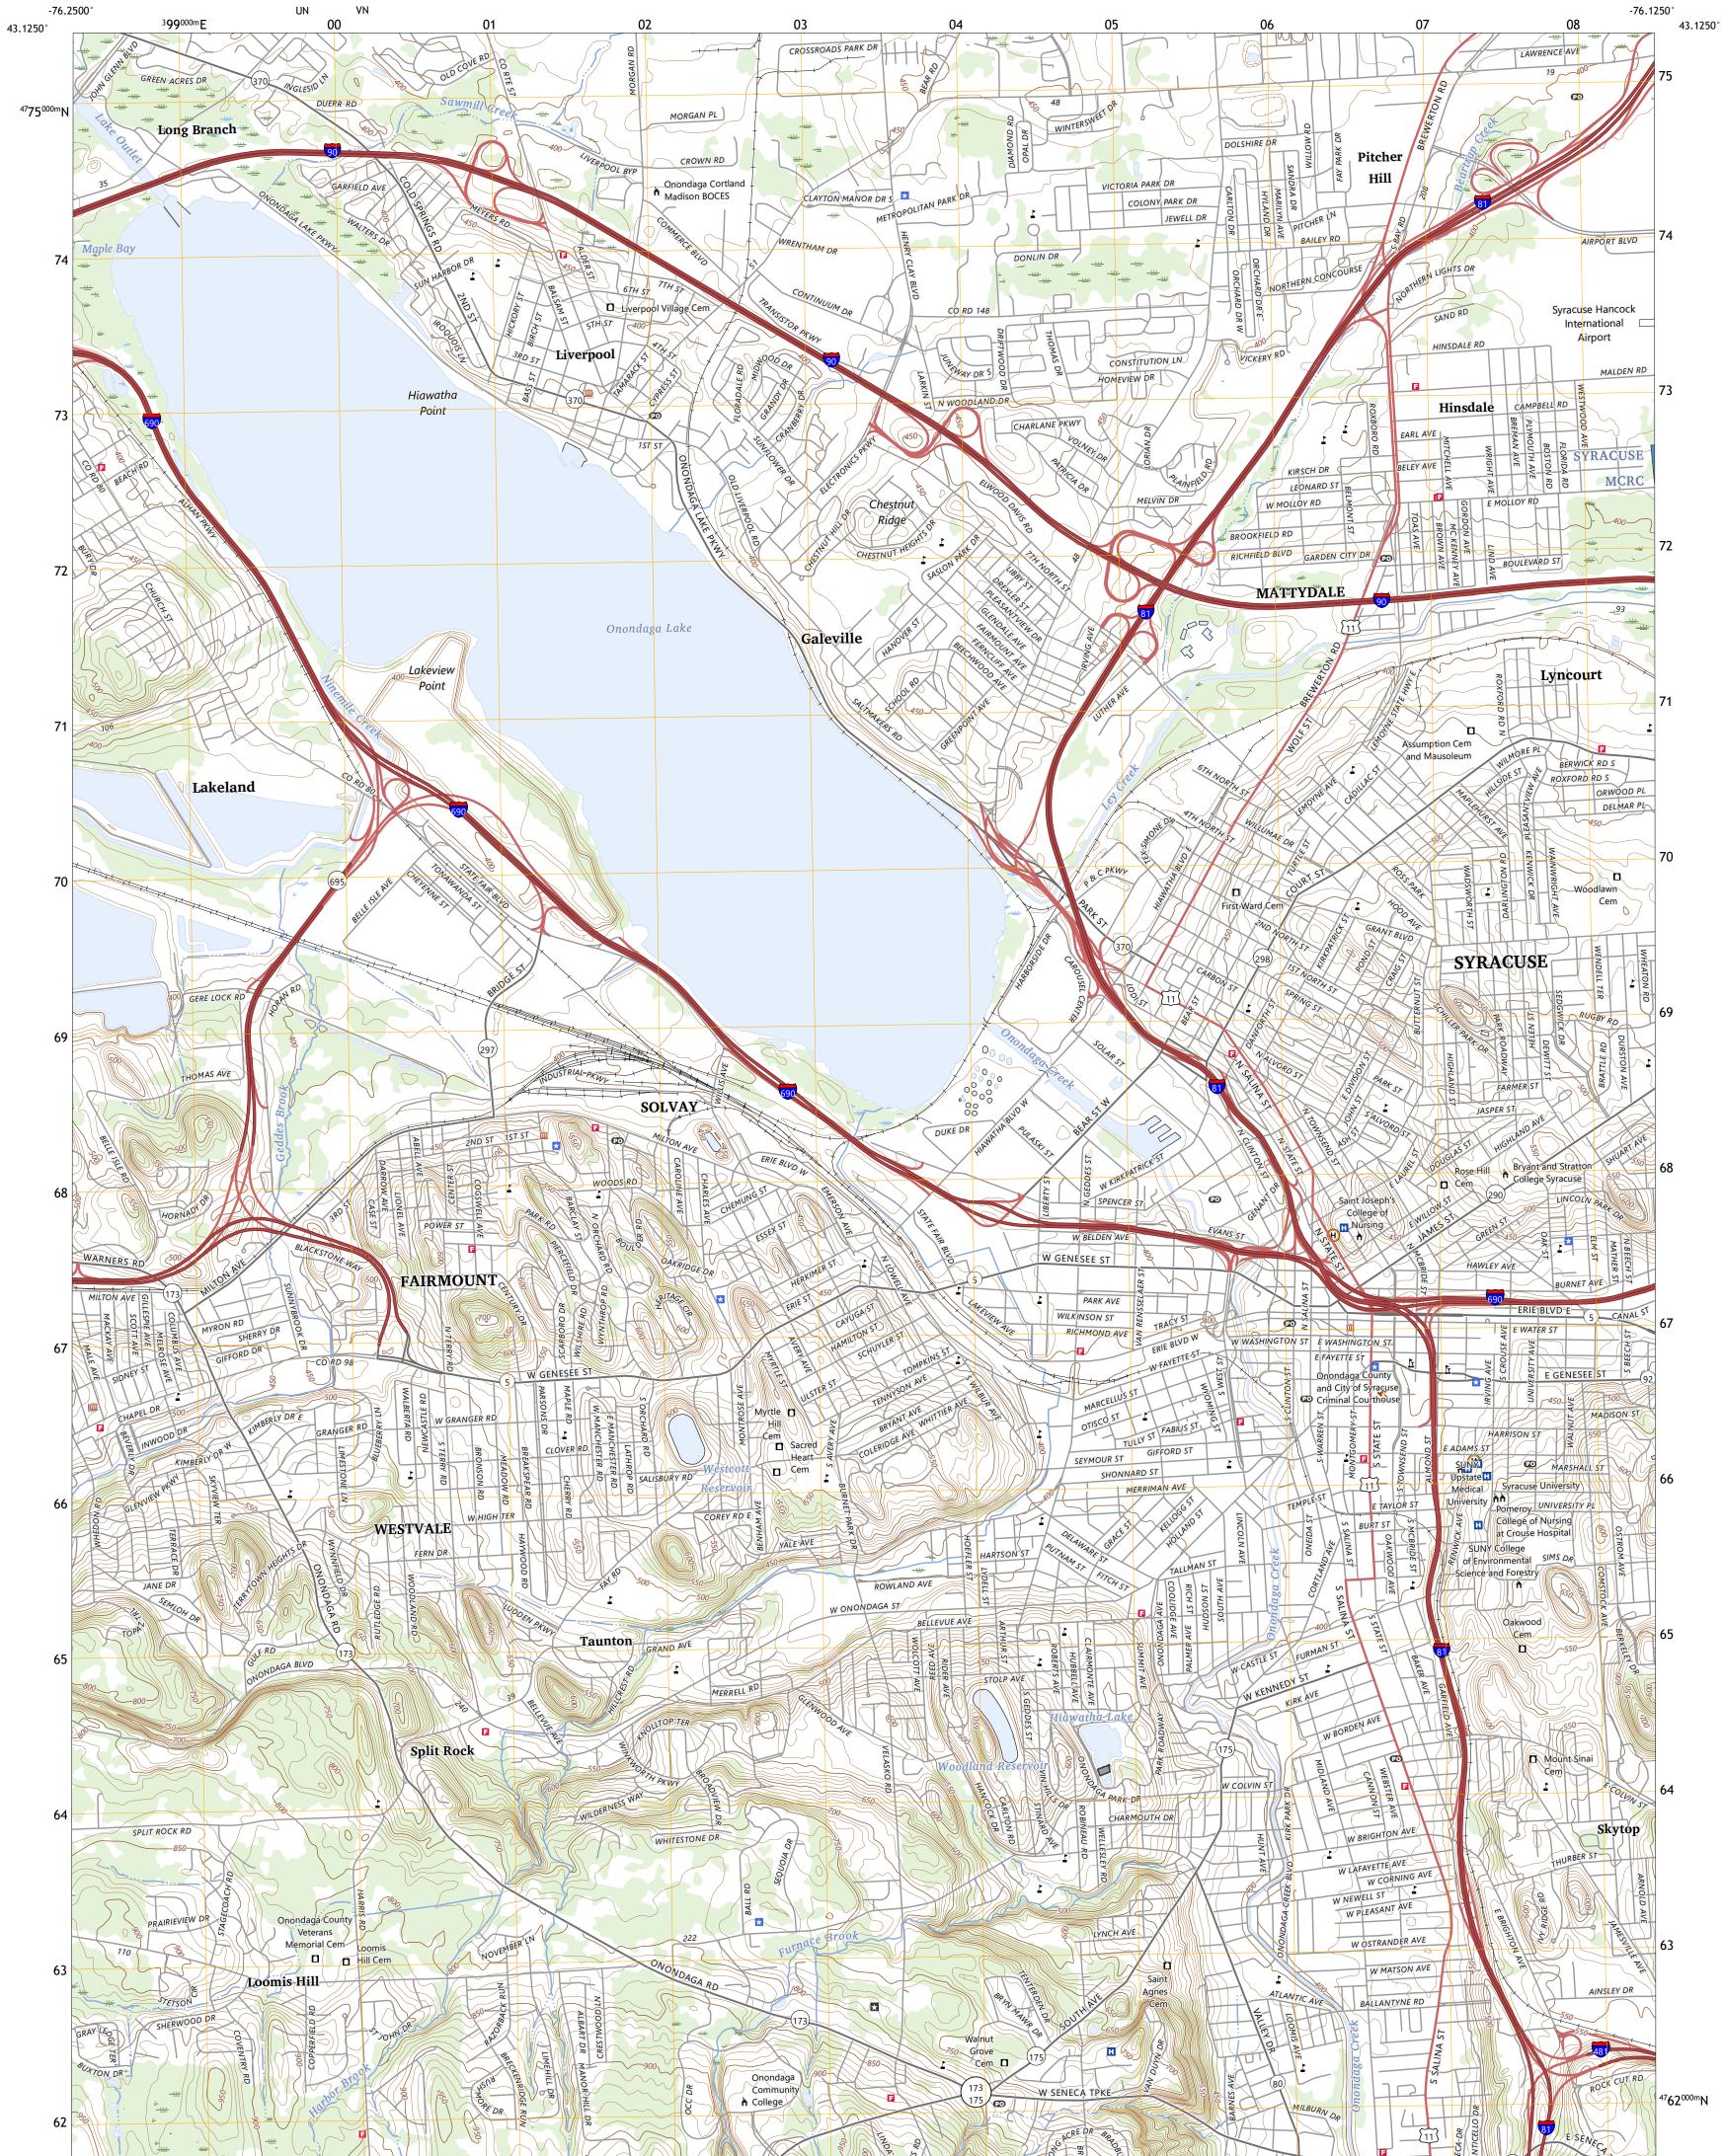

Produced by the United States Geological Survey North American Datum of 1983 (NAD83) World Geodetic System of 1984 (WGS84). Projection and 1 000-meter grid:Universal Transverse Mercator, Zone 18T This map is not a legal document. Boundaries may be generalized for this map scale. Private lands within government reservations may not be shown. Obtain permission before entering private lands.

Imagery.... Roads..... ...NAIP, August 2017 - December 2017 U.S. Census Bureau, 2016 ......GNIS, 1980 - 2023 Names.... Hydrography..... ..National Hydrography Dataset, 2002 - 2019 .....National Elevation Dataset, 1998 - 2018 ....Multiple sources; see metadata file 2020 - 2022 Contours.. Boundaries... ..FWS National Wetlands Inventory 1978 - 1986 Wetlands...

MŅ

U.S. National Grid

VN

),000 - m Squ