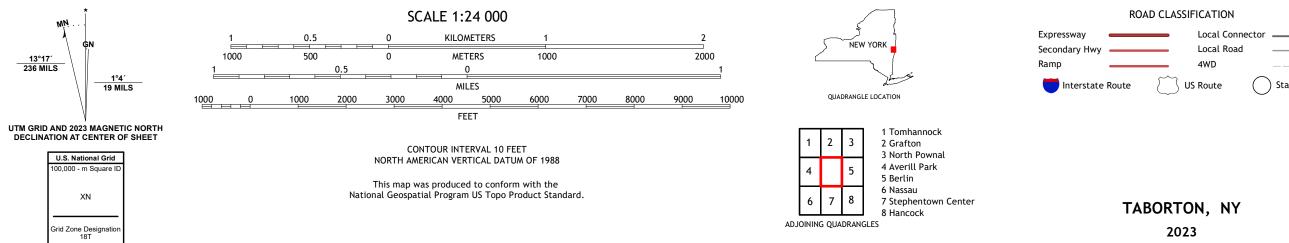

TABORTON QUADRANGLE NEW YORK - RENSSELAER COUNTY 7.5-MINUTE SERIES

**Produced by the United States Geological Survey** North American Datum of 1983 (NAD83) World Geodetic System of 1984 (WGS84). Projection and 1 000-meter grid:Universal Transverse Mercator, Zone 18T This map is not a legal document. Boundaries may be generalized for this map scale. Private lands within government reservations may not be shown. Obtain permission before entering private lands.

Imagery.... Roads..... Names..... Wetlands... ..FWS National Wetlands Inventory 1995 - 2002

NSN. 7643016387238 NGA REF NO.U SG S X 24 K 4 4 1 7 3

State Route