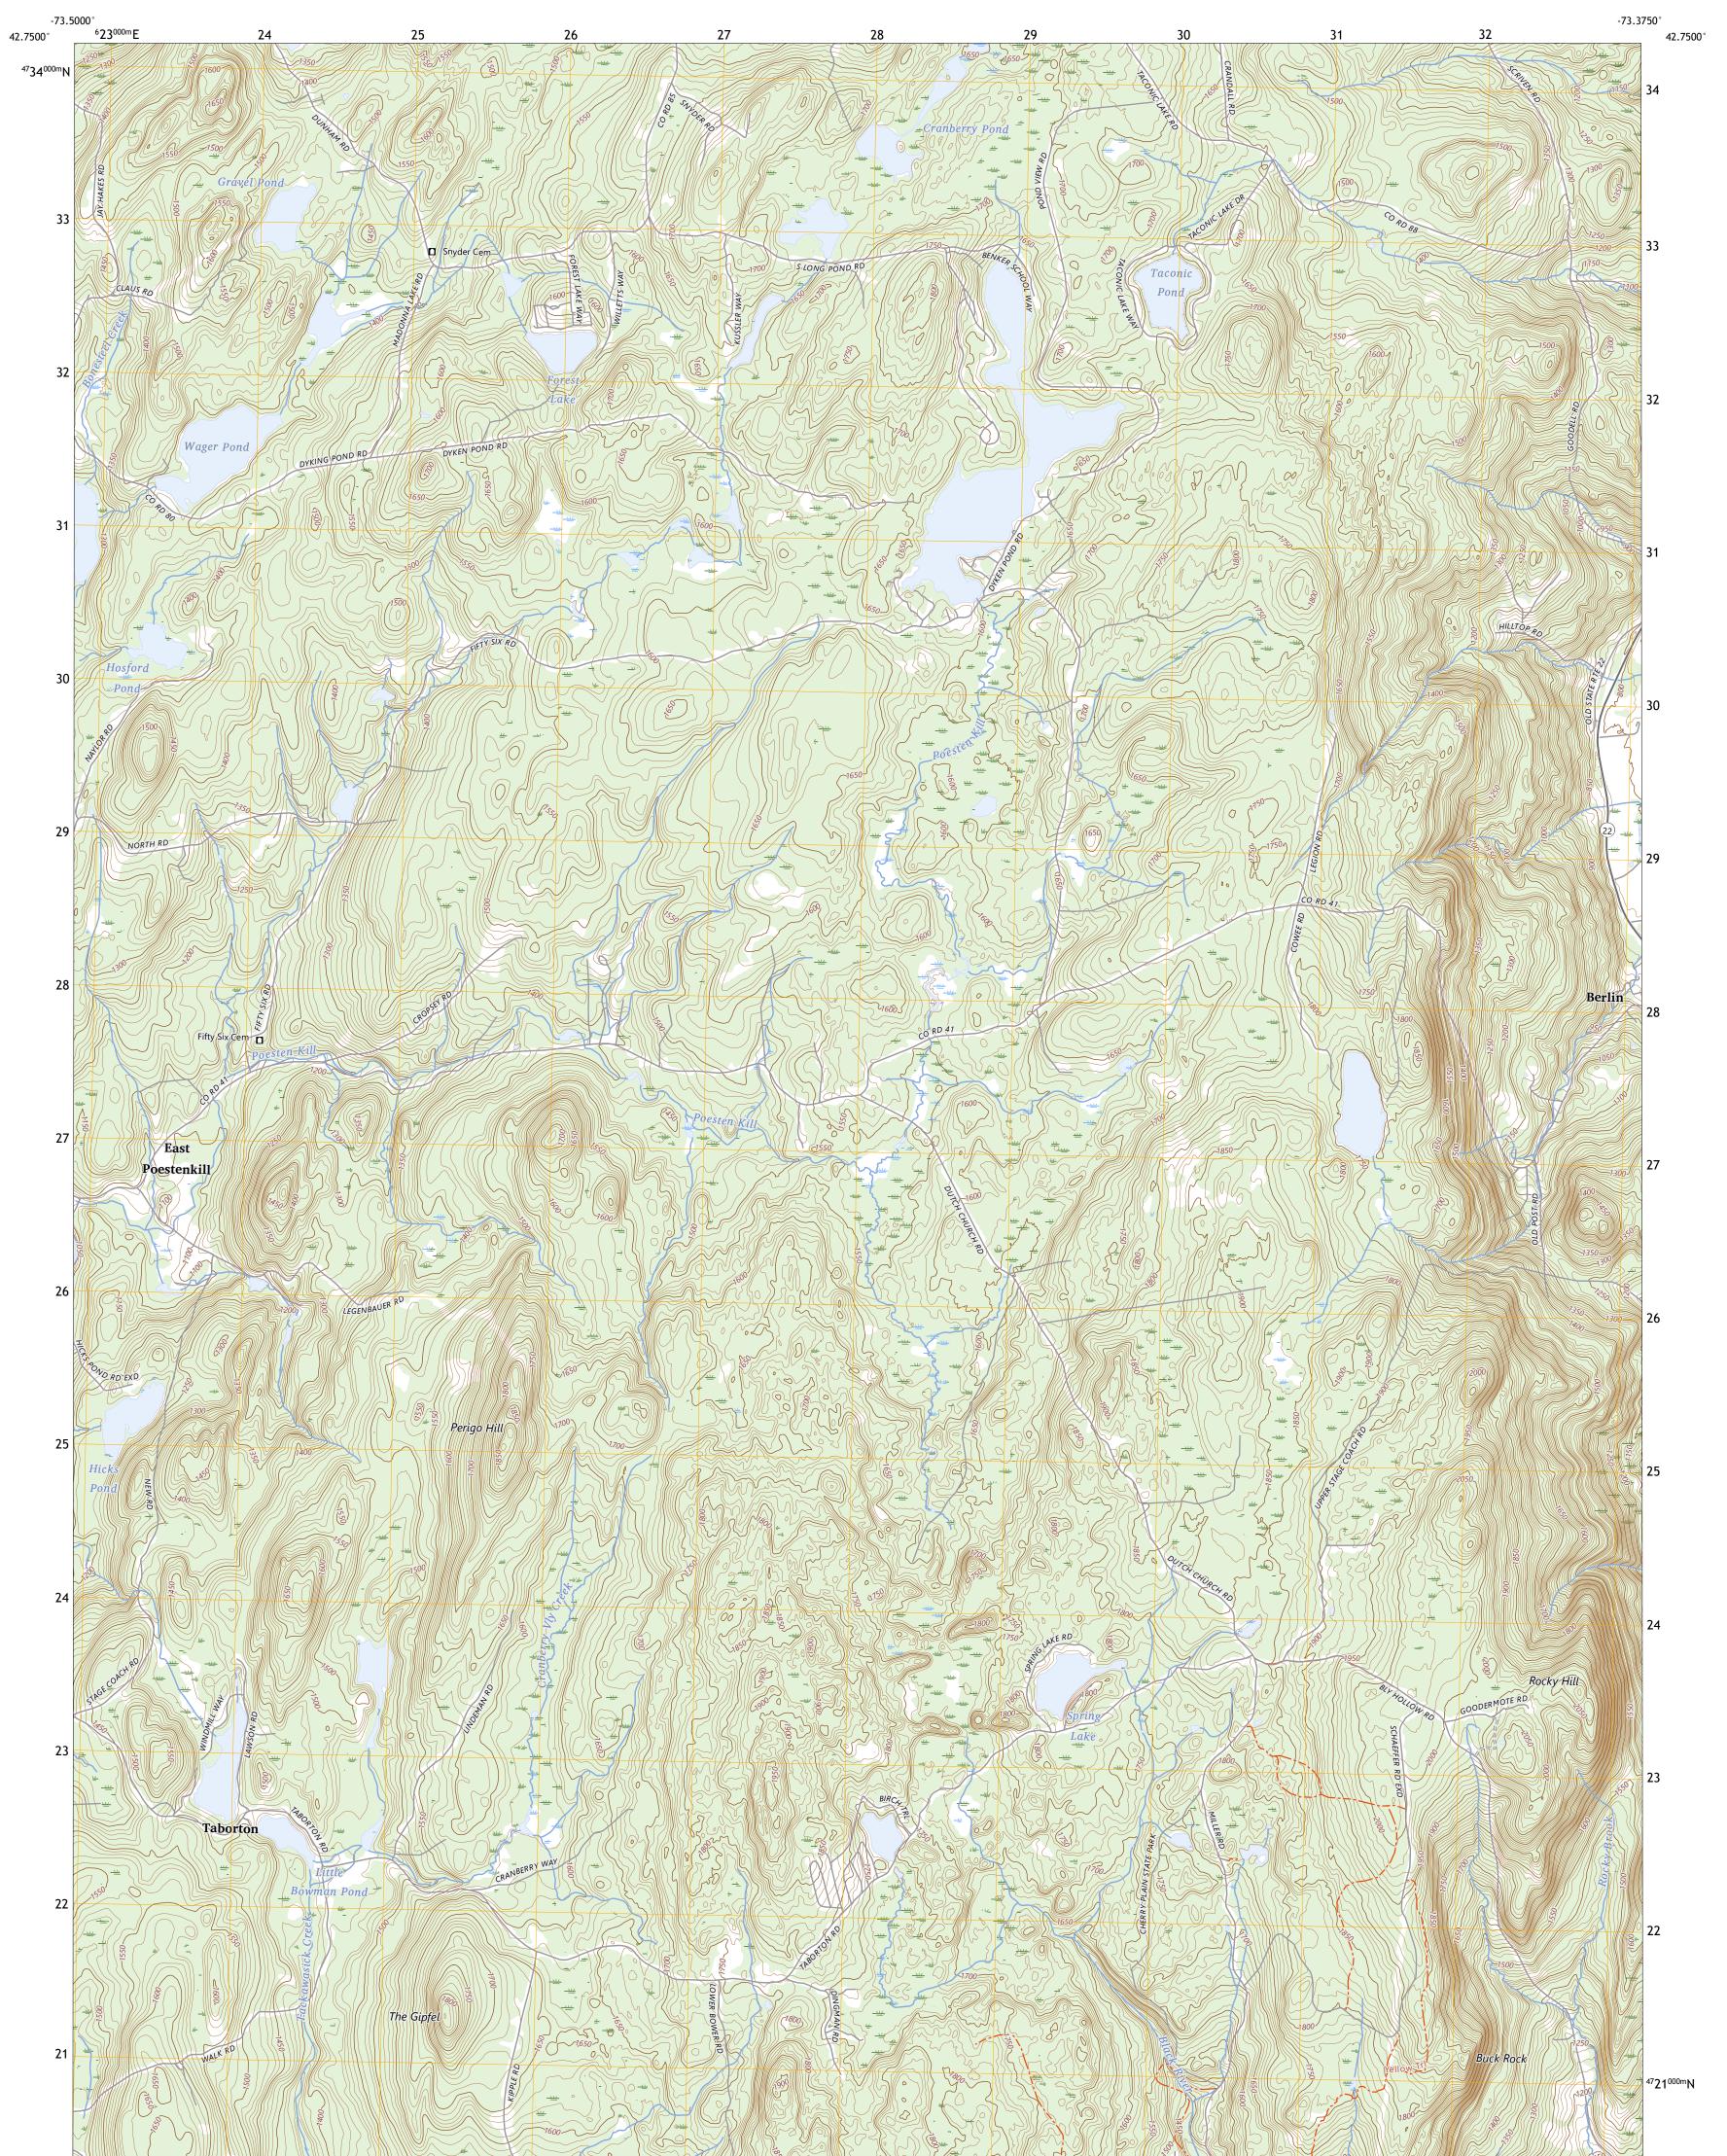

TABORTON QUADRANGLE NEW YORK - RENSSELAER COUNTY 7.5-MINUTE SERIES

**Produced by the United States Geological Survey** North American Datum of 1983 (NAD83) World Geodetic System of 1984 (WGS84). Projection and 1 000-meter grid:Universal Transverse Mercator, Zone 18T This map is not a legal document. Boundaries may be generalized for this map scale. Private lands within government reservations may not be shown. Obtain permission before entering private lands.

Imagery.... Roads..... Names..... Wetlands... ..FWS National Wetlands Inventory 1995 - 2002

NSN. 7643016387238 NGA REF NO.U SG S X 24 K 4 4 1 7 3

State Route