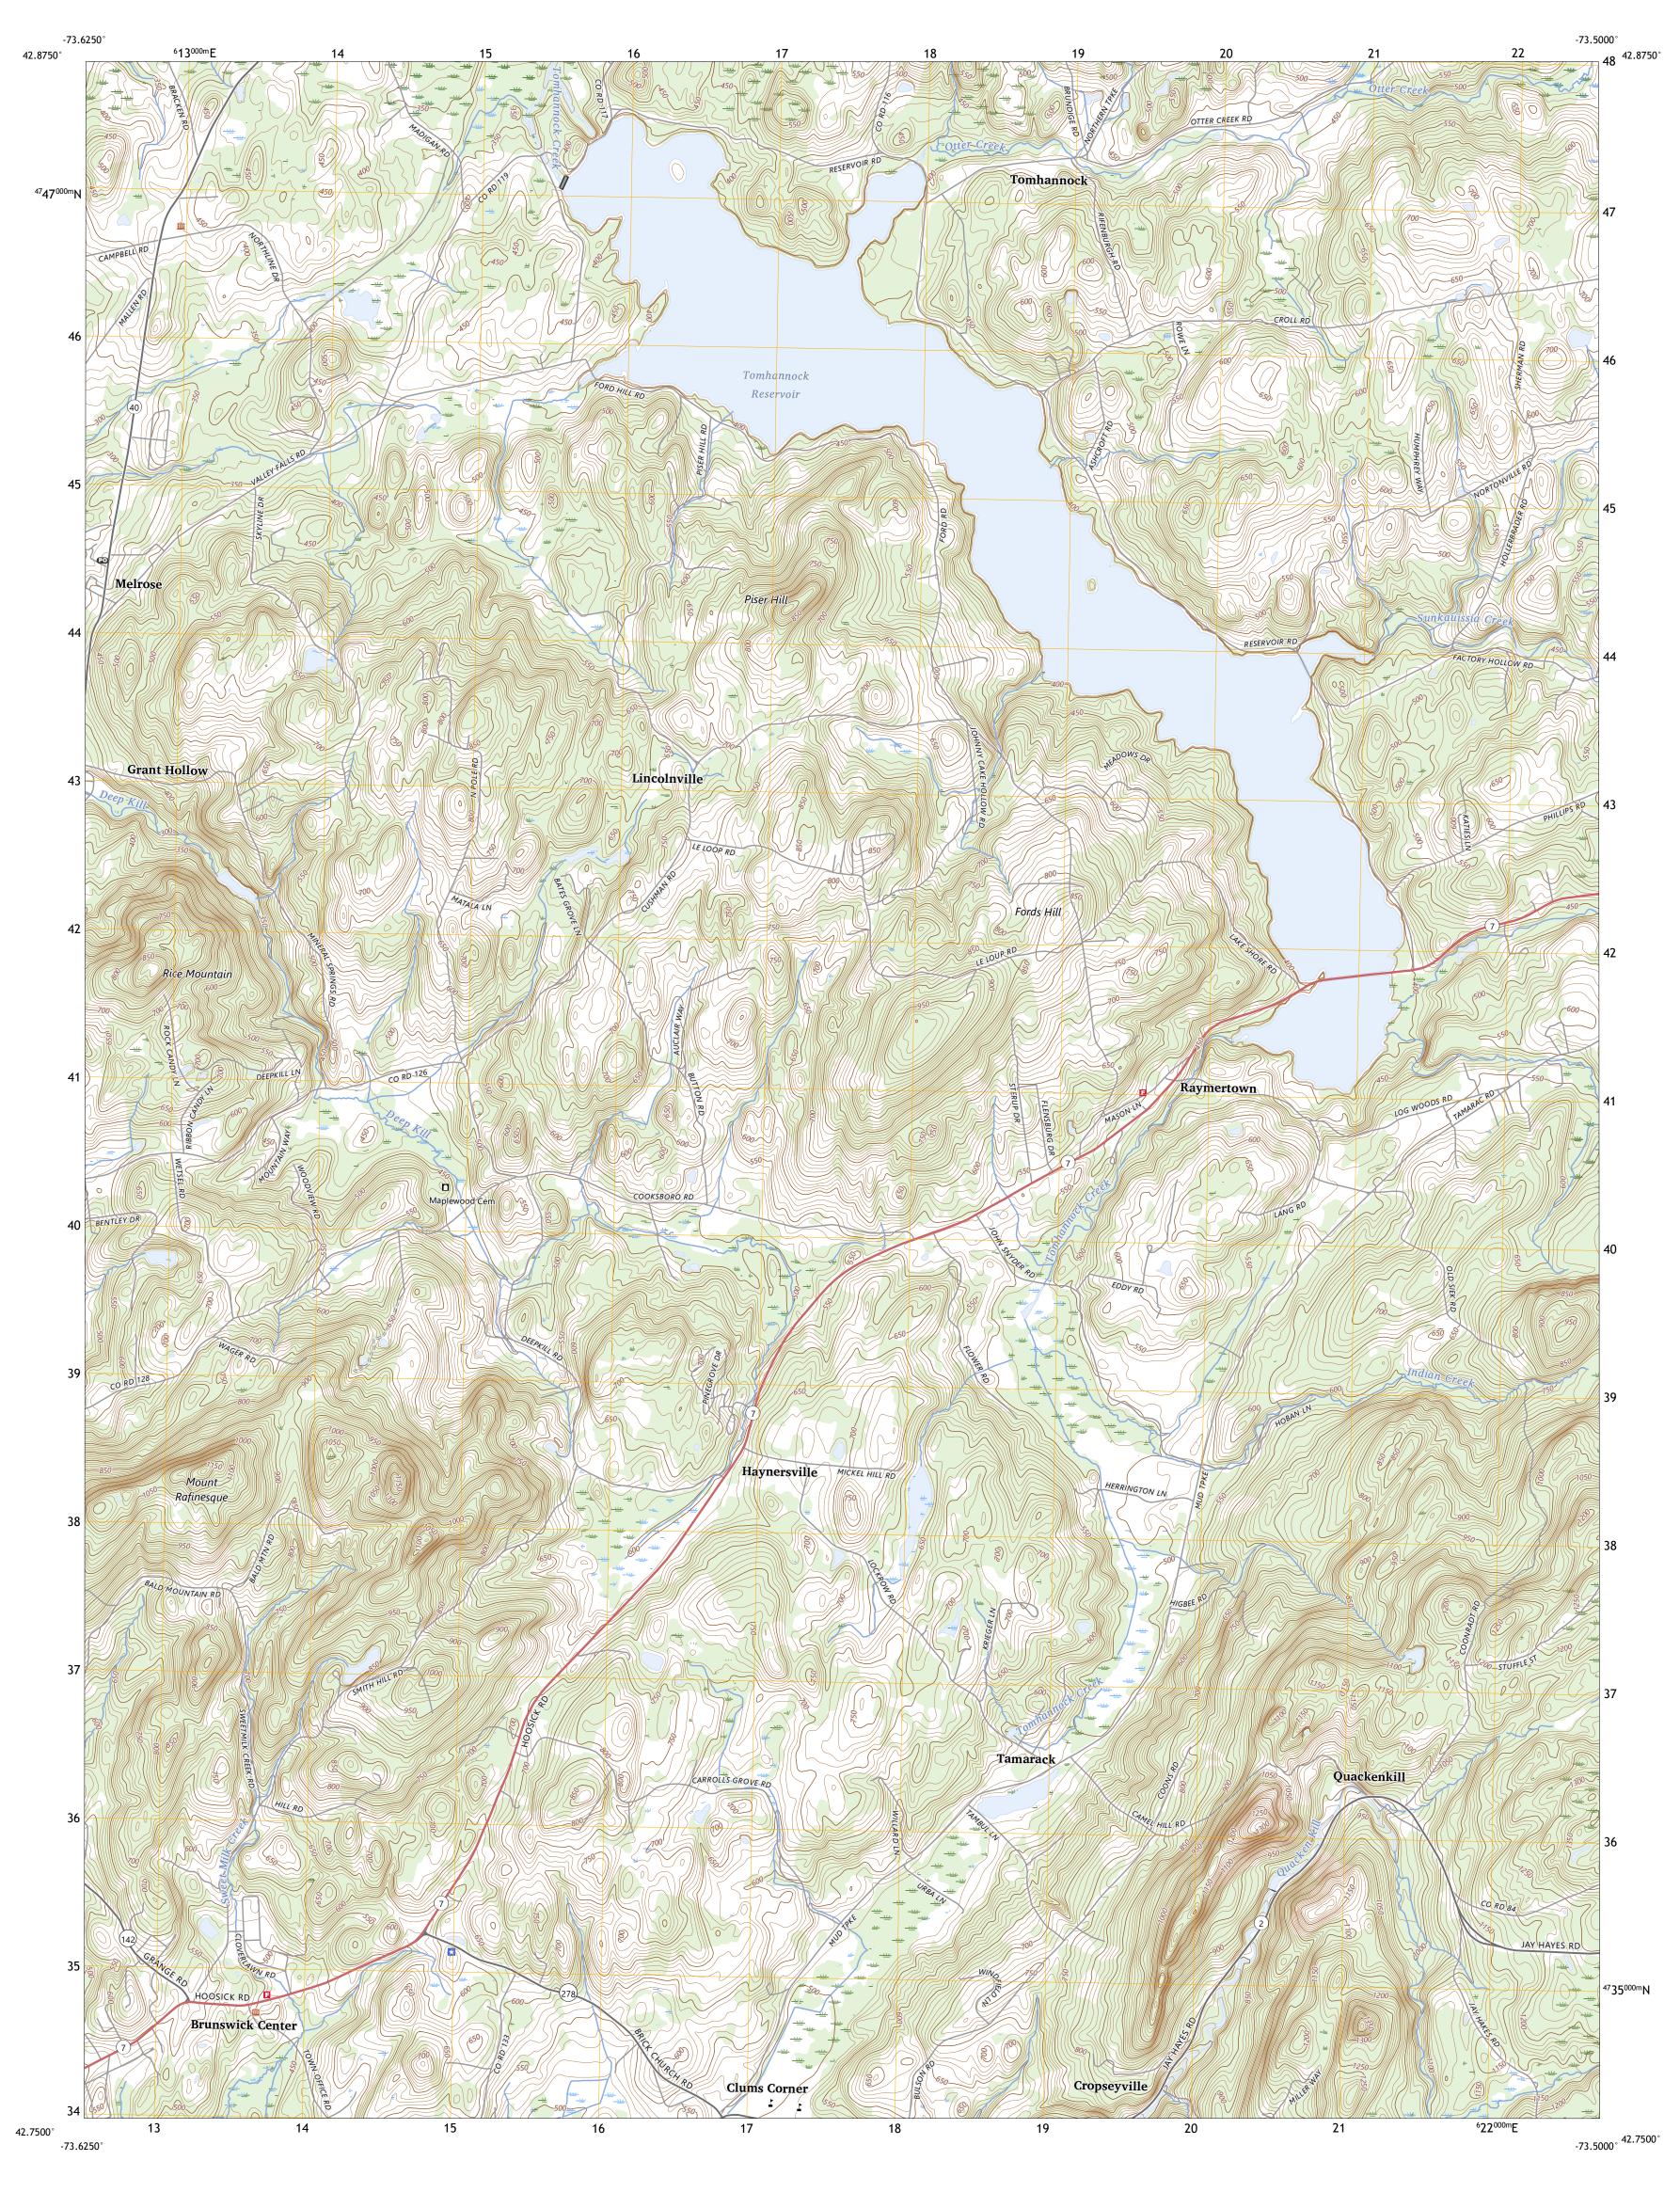

8 Taborton

ADJOINING QUADRANGLES

Produced by the United States Geological Survey

This map is not a legal document. Boundaries may be generalized for this map scale. Private lands within government reservations may not be shown. Obtain permission before

entering private lands.

Hydrography..... Contours....

Imagery.... Roads..... Names.....

Boundaries....

Wetlands....

State Route

TOMHANNOCK, NY

2023