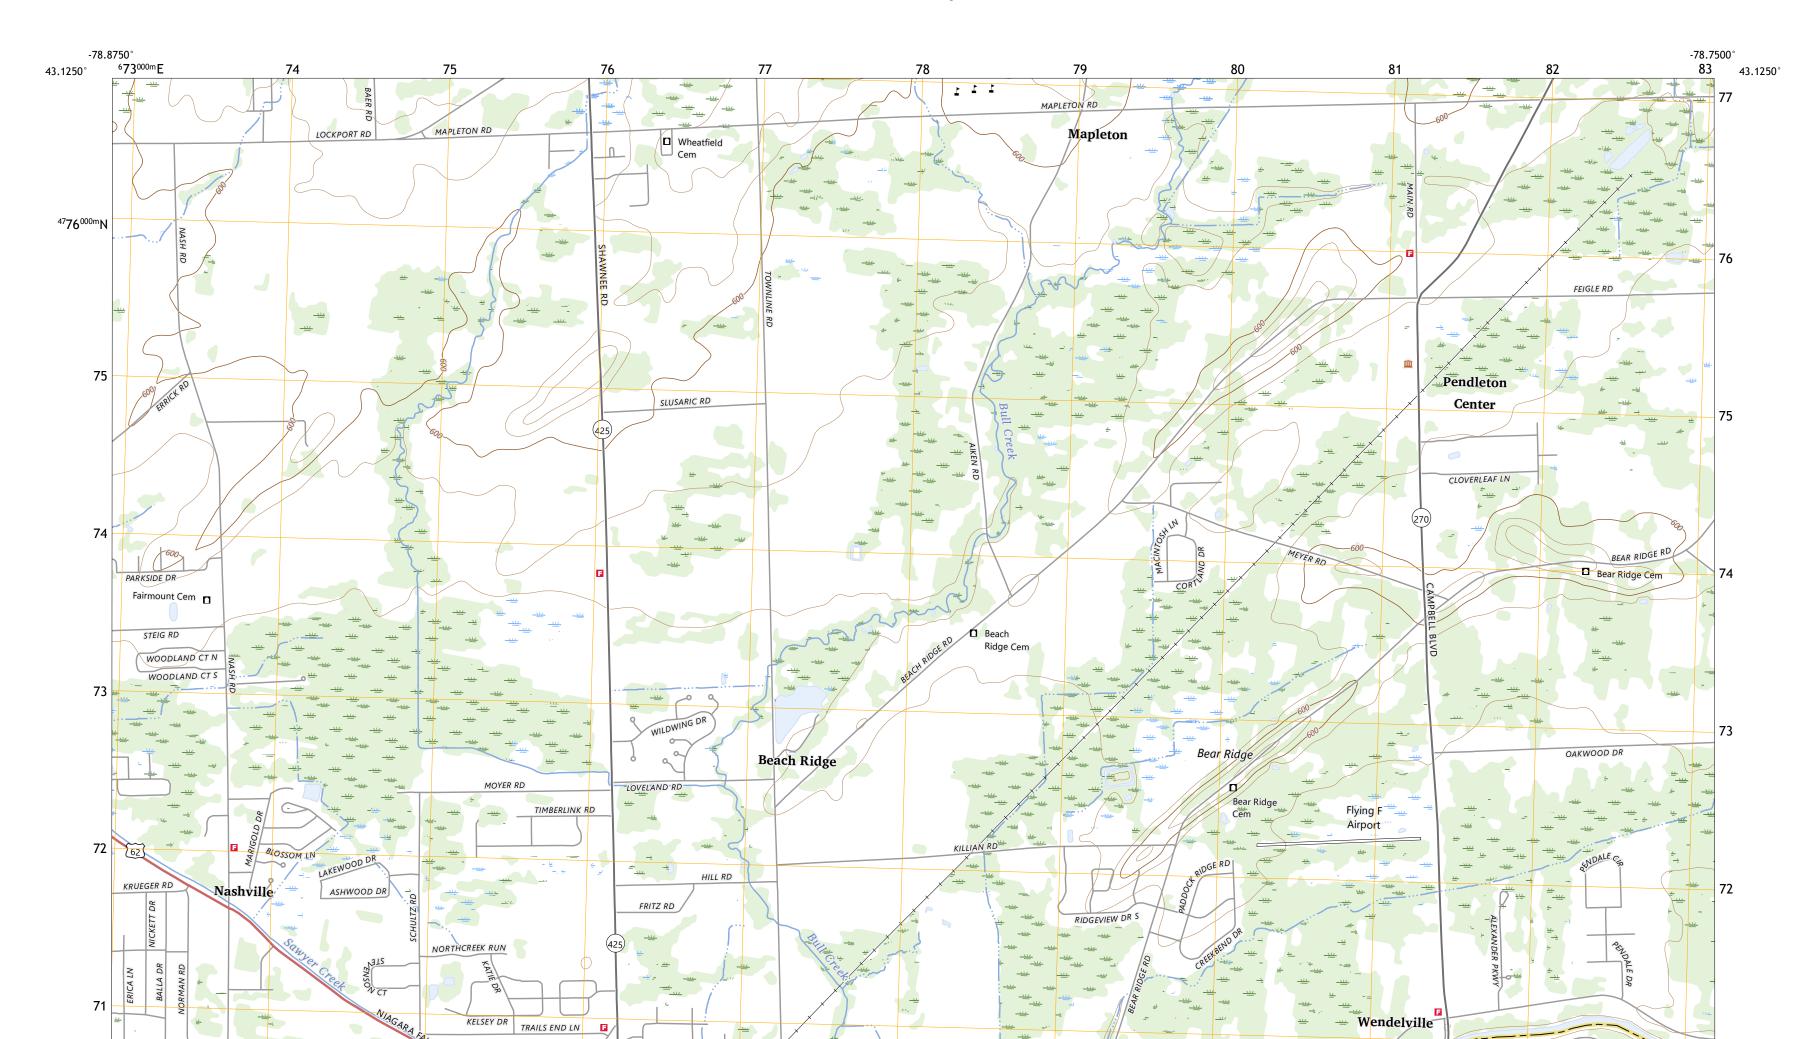

U.S. DEPARTMENT OF THE INTERIOR U.S. GEOLOGICAL SURVEY

Science for a changing world

The National Map US Topo

TONAWANDA EAST QUADRANGLE NEW YORK 7.5-MINUTE SERIES

Wendelville





Produced by the United States Geological Survey North American Datum of 1983 (NAD83) World Geodetic System of 1984 (WGS84). Projection and 1 000-meter grid:Universal Transverse Mercator, Zone 17T This map is not a legal document. Boundaries may be generalized for this map scale. Private lands within government reservations may not be shown. Obtain permission before entering private lands.

Imagery... Roads..... ...NAIP, September 2017 - December 2017 U.S. Census Bureau, .....GNIS, 1980 2016 2023 Names.... .....National Hydrography Dataset, 2003 -.....National Elevation Dataset, ....Multiple sources; see meta