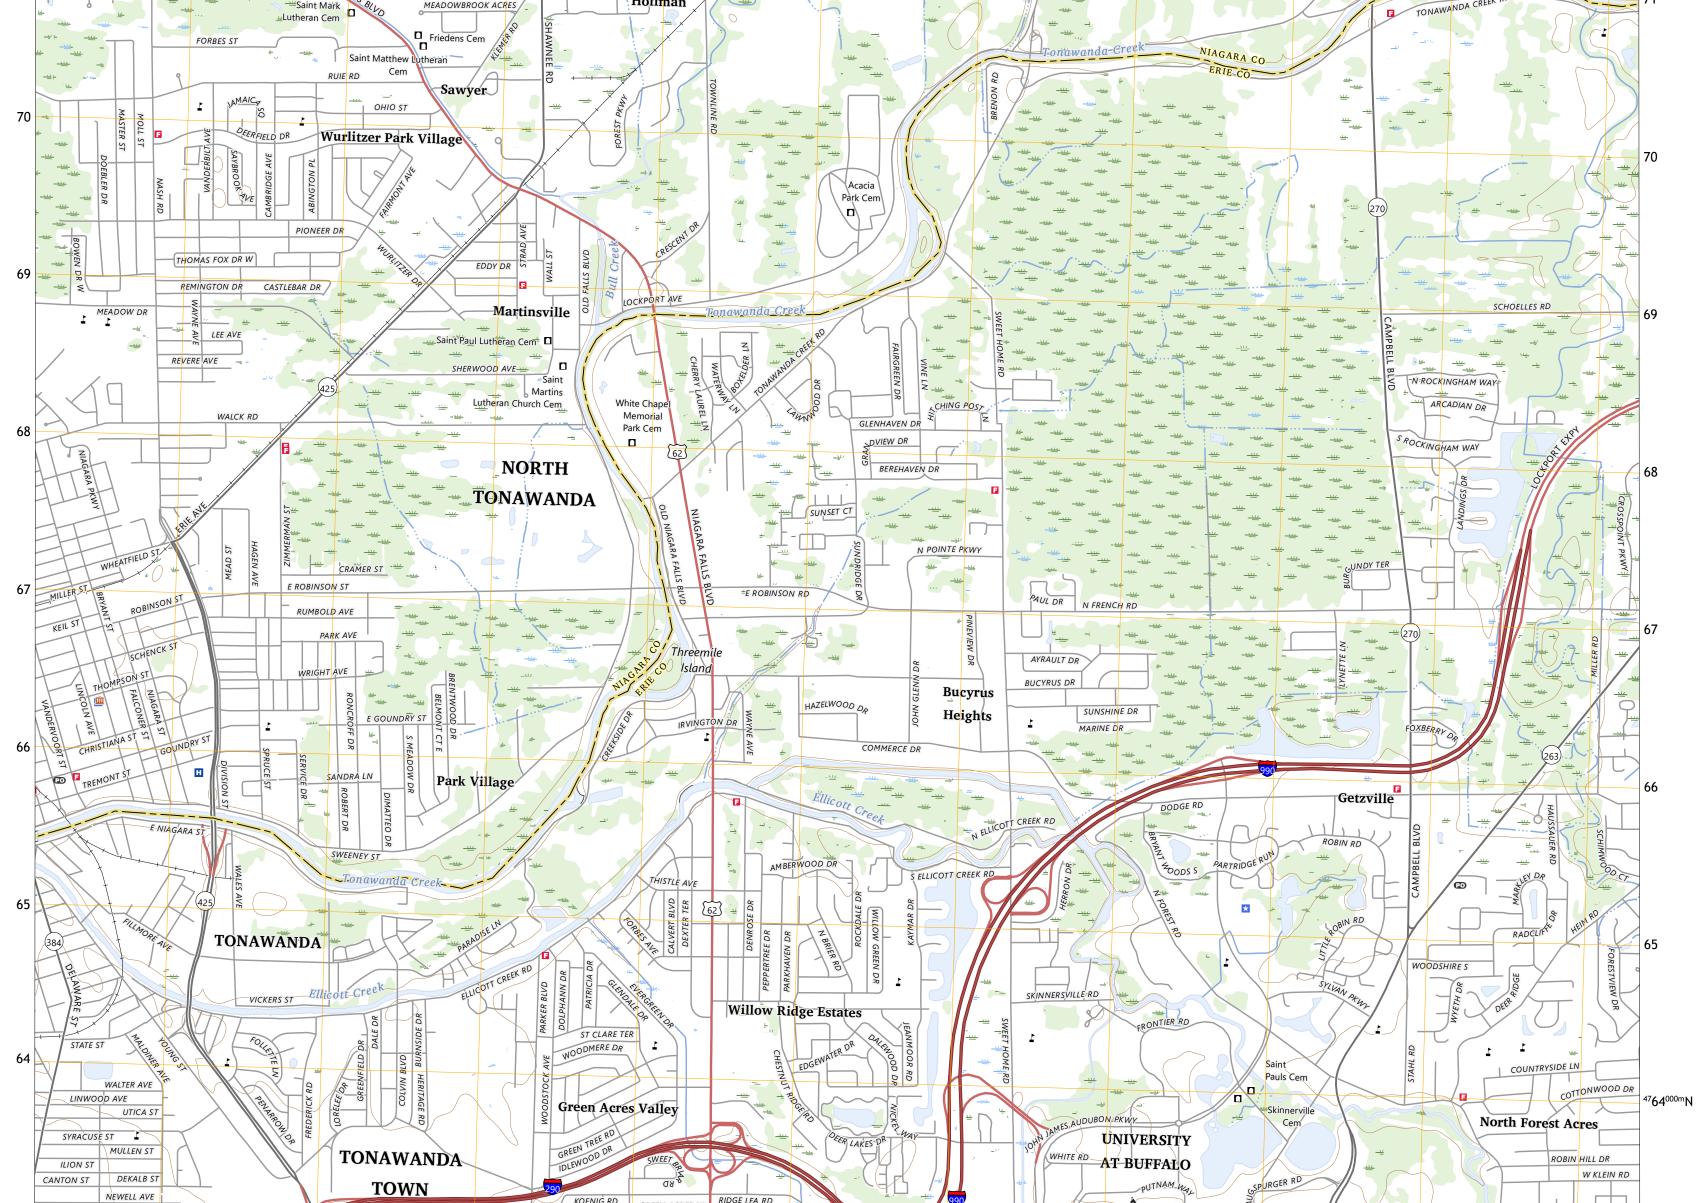

U.S. DEPARTMENT OF THE INTERIOR U.S. GEOLOGICAL SURVEY

Science for a changing world

The National Map US Topo

TONAWANDA EAST QUADRANGLE NEW YORK 7.5-MINUTE SERIES

Wendelville





Produced by the United States Geological Survey North American Datum of 1983 (NAD83) World Geodetic System of 1984 (WGS84). Projection and 1 000-meter grid:Universal Transverse Mercator, Zone 17T This map is not a legal document. Boundaries may be generalized for this map scale. Private lands within government reservations may not be shown. Obtain permission before entering private lands.

Imagery... Roads..... ...NAIP, September 2017 - December 2017 U.S. Census Bureau, .....GNIS, 1980 2016 2023 Names.... .....National Hydrography Dataset, 2003 -.....National Elevation Dataset, ....Multiple sources; see metadata file 2021 -2023 1998 2022 Hydrography..... Contours.. Boundaries... 2002 Wetlands... ..FWS National Wetlands Inventory





TONAWANDA EAST, NY

2023