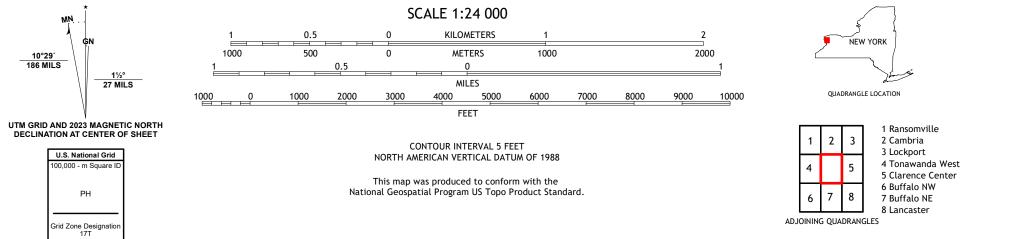

U.S. DEPARTMENT OF THE INTERIOR U.S. GEOLOGICAL SURVEY

Science for a changing world

The National Map US Topo

TONAWANDA EAST QUADRANGLE NEW YORK 7.5-MINUTE SERIES

Wendelville

Produced by the United States Geological Survey North American Datum of 1983 (NAD83) World Geodetic System of 1984 (WGS84). Projection and 1 000-meter grid:Universal Transverse Mercator, Zone 17T This map is not a legal document. Boundaries may be generalized for this map scale. Private lands within government reservations may not be shown. Obtain permission before entering private lands.

Imagery... Roads..... ...NAIP, September 2017 - December 2017 U.S. Census Bureau, .....GNIS, 1980 2016 2023 Names.... .....National Hydrography Dataset, 2003 -.....National Elevation Dataset, ....Multiple sources; see metadata file 2021 -2023 1998 2022 Hydrography..... Contours.. Boundaries... 2002 Wetlands... ..FWS National Wetlands Inventory