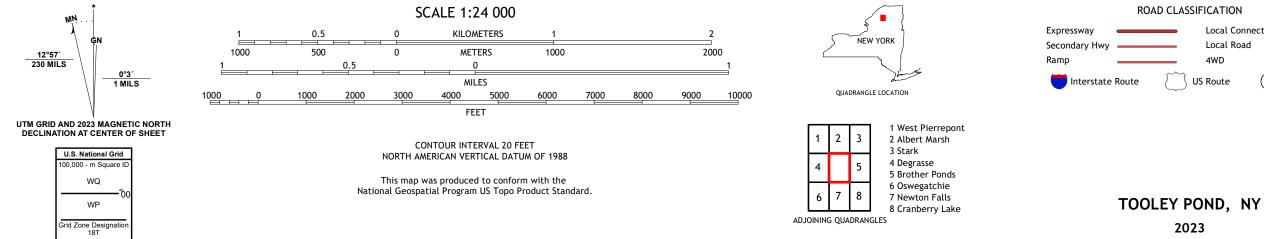

## U.S. DEPARTMENT OF THE INTERIOR U.S. GEOLOGICAL SURVEY

TOOLEY POND QUADRANGLE NEW YORK - SAINT LAWRENCE COUNTY 7.5-MINUTE SERIES

**Produced by the United States Geological Survey** North American Datum of 1983 (NAD83) World Geodetic System of 1984 (WGS84). Projection and 1 000-meter grid:Universal Transverse Mercator, Zone 18T This map is not a legal document. Boundaries may be generalized for this map scale. Private lands within government reservations may not be shown. Obtain permission before entering private lands.