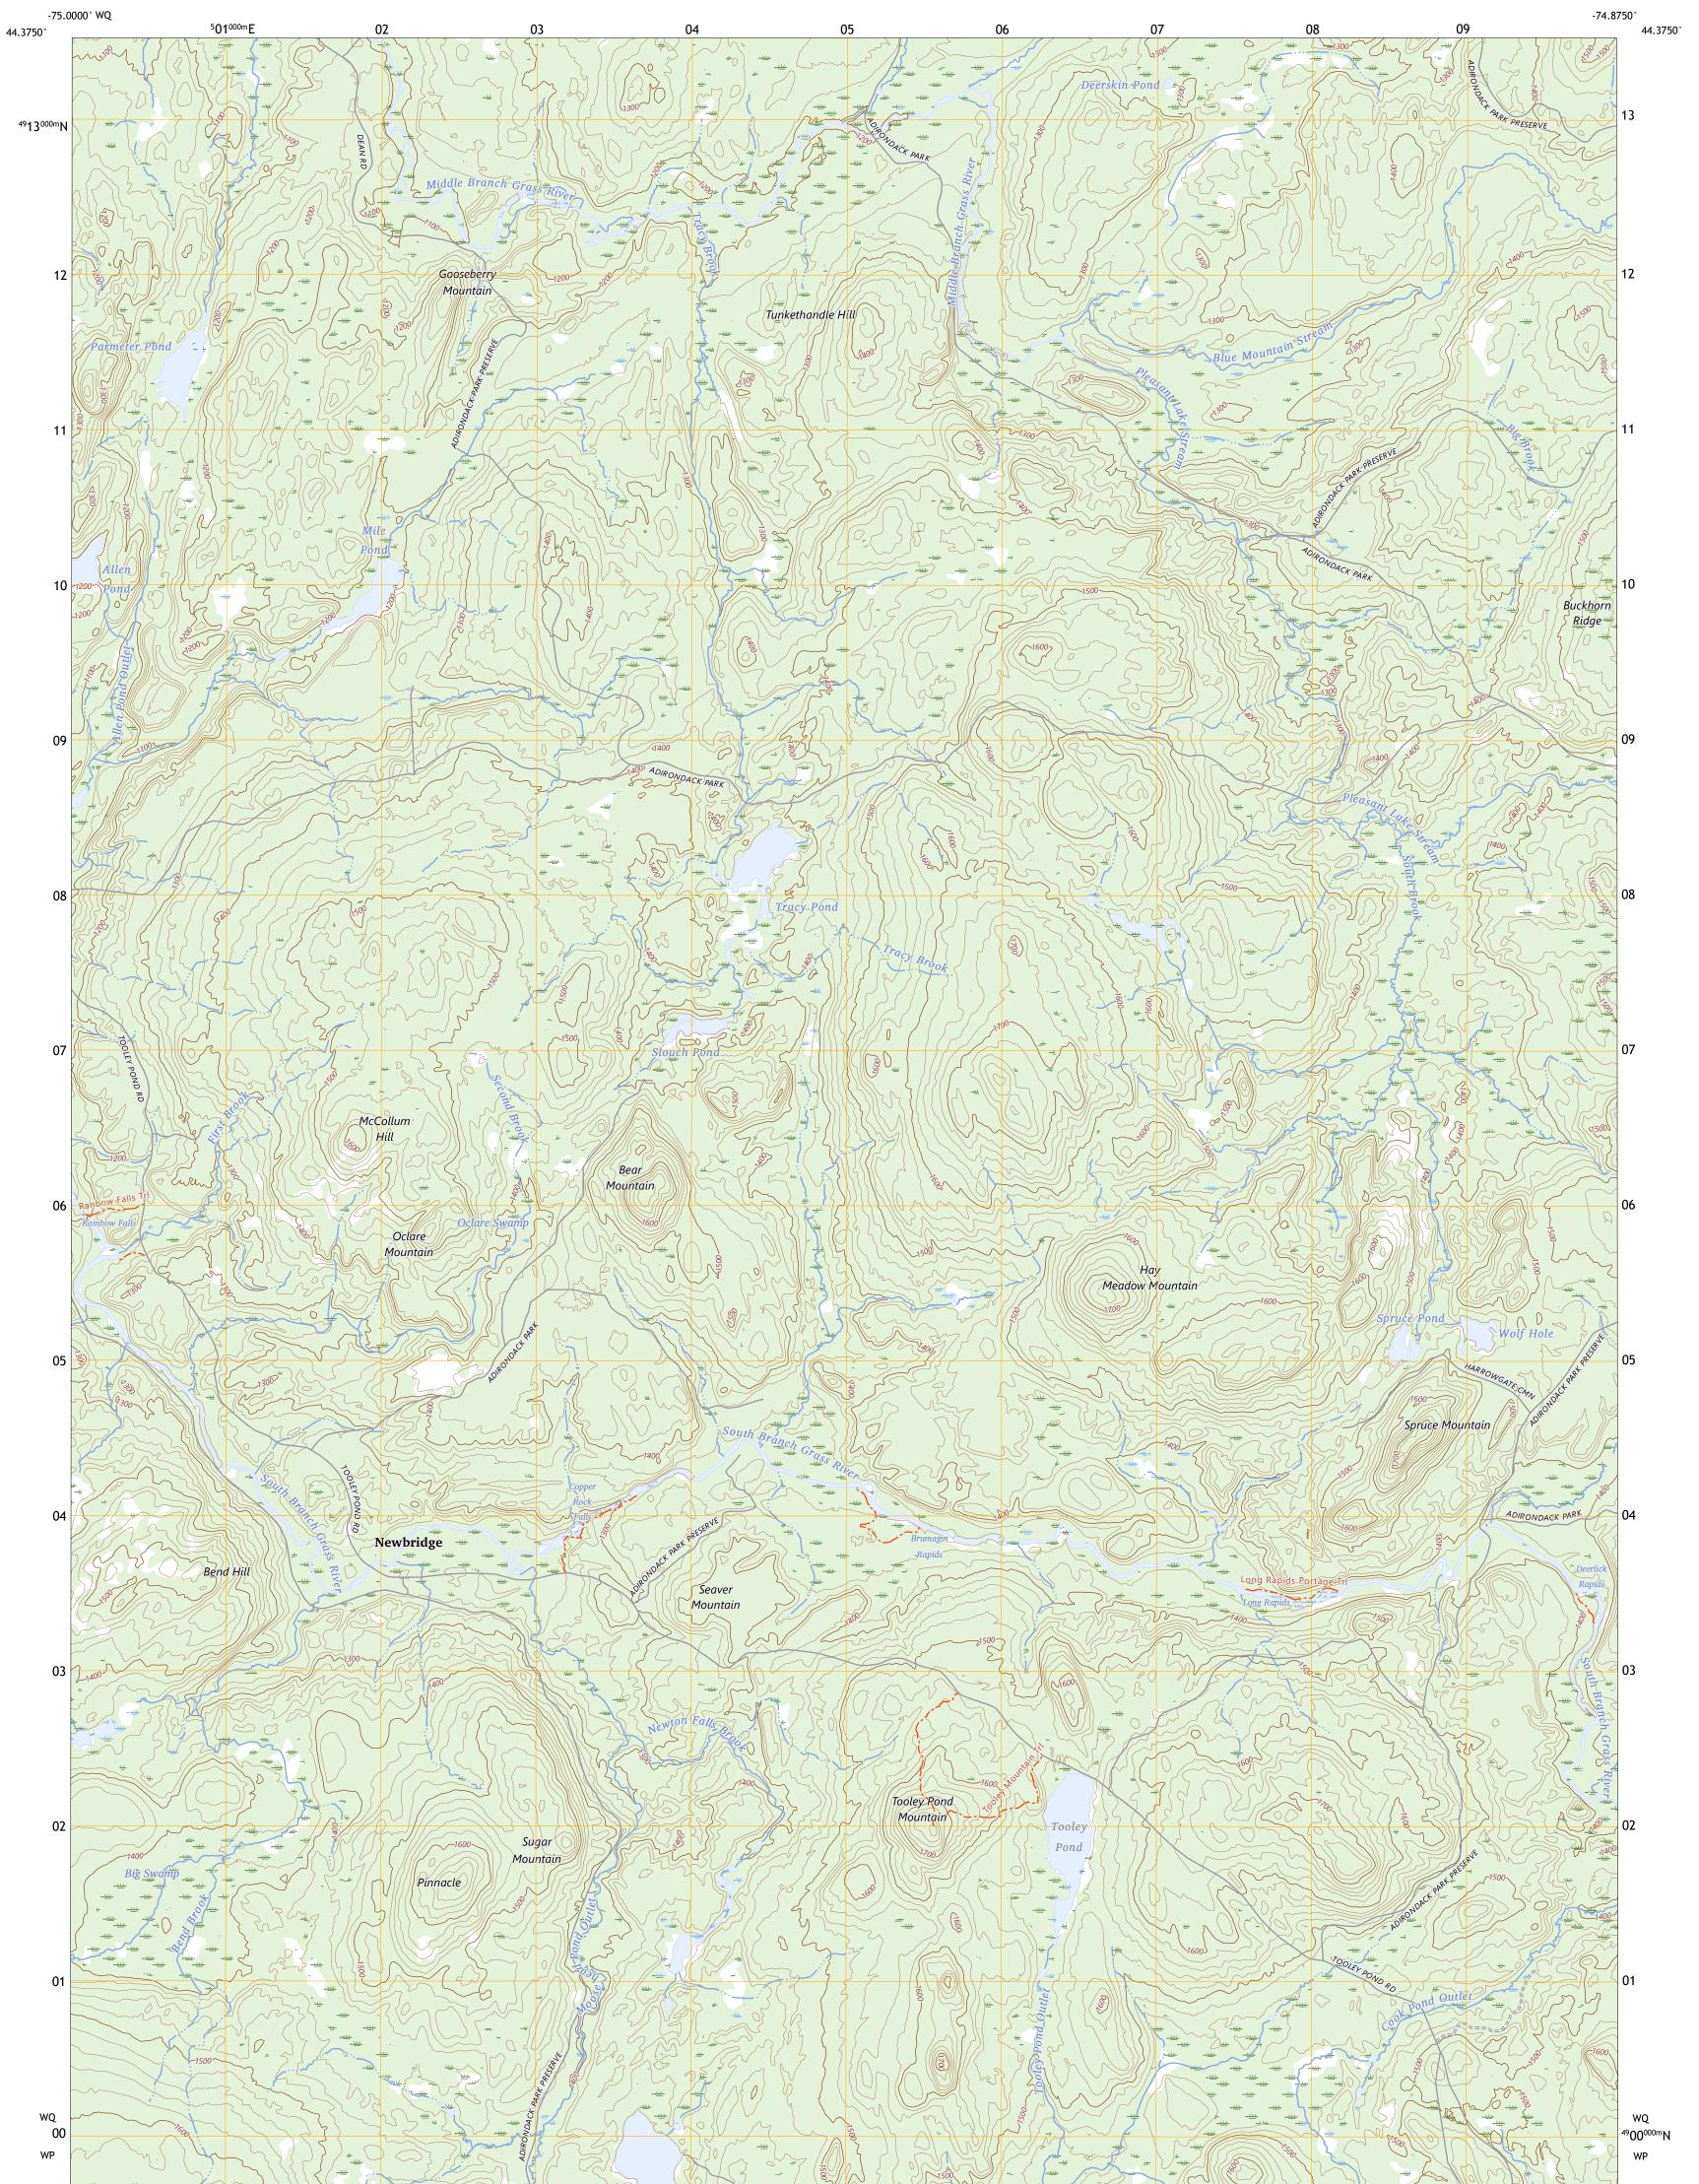

## U.S. DEPARTMENT OF THE INTERIOR U.S. GEOLOGICAL SURVEY

TOOLEY POND QUADRANGLE NEW YORK - SAINT LAWRENCE COUNTY 7.5-MINUTE SERIES

**Produced by the United States Geological Survey** North American Datum of 1983 (NAD83) World Geodetic System of 1984 (WGS84). Projection and 1 000-meter grid:Universal Transverse Mercator, Zone 18T This map is not a legal document. Boundaries may be generalized for this map scale. Private lands within government reservations may not be shown. Obtain permission before entering private lands.

Imagery.... Roads..... Names..... Wetlands.... ..FWS National Wetlands Inventory 1981 - 2010

2023