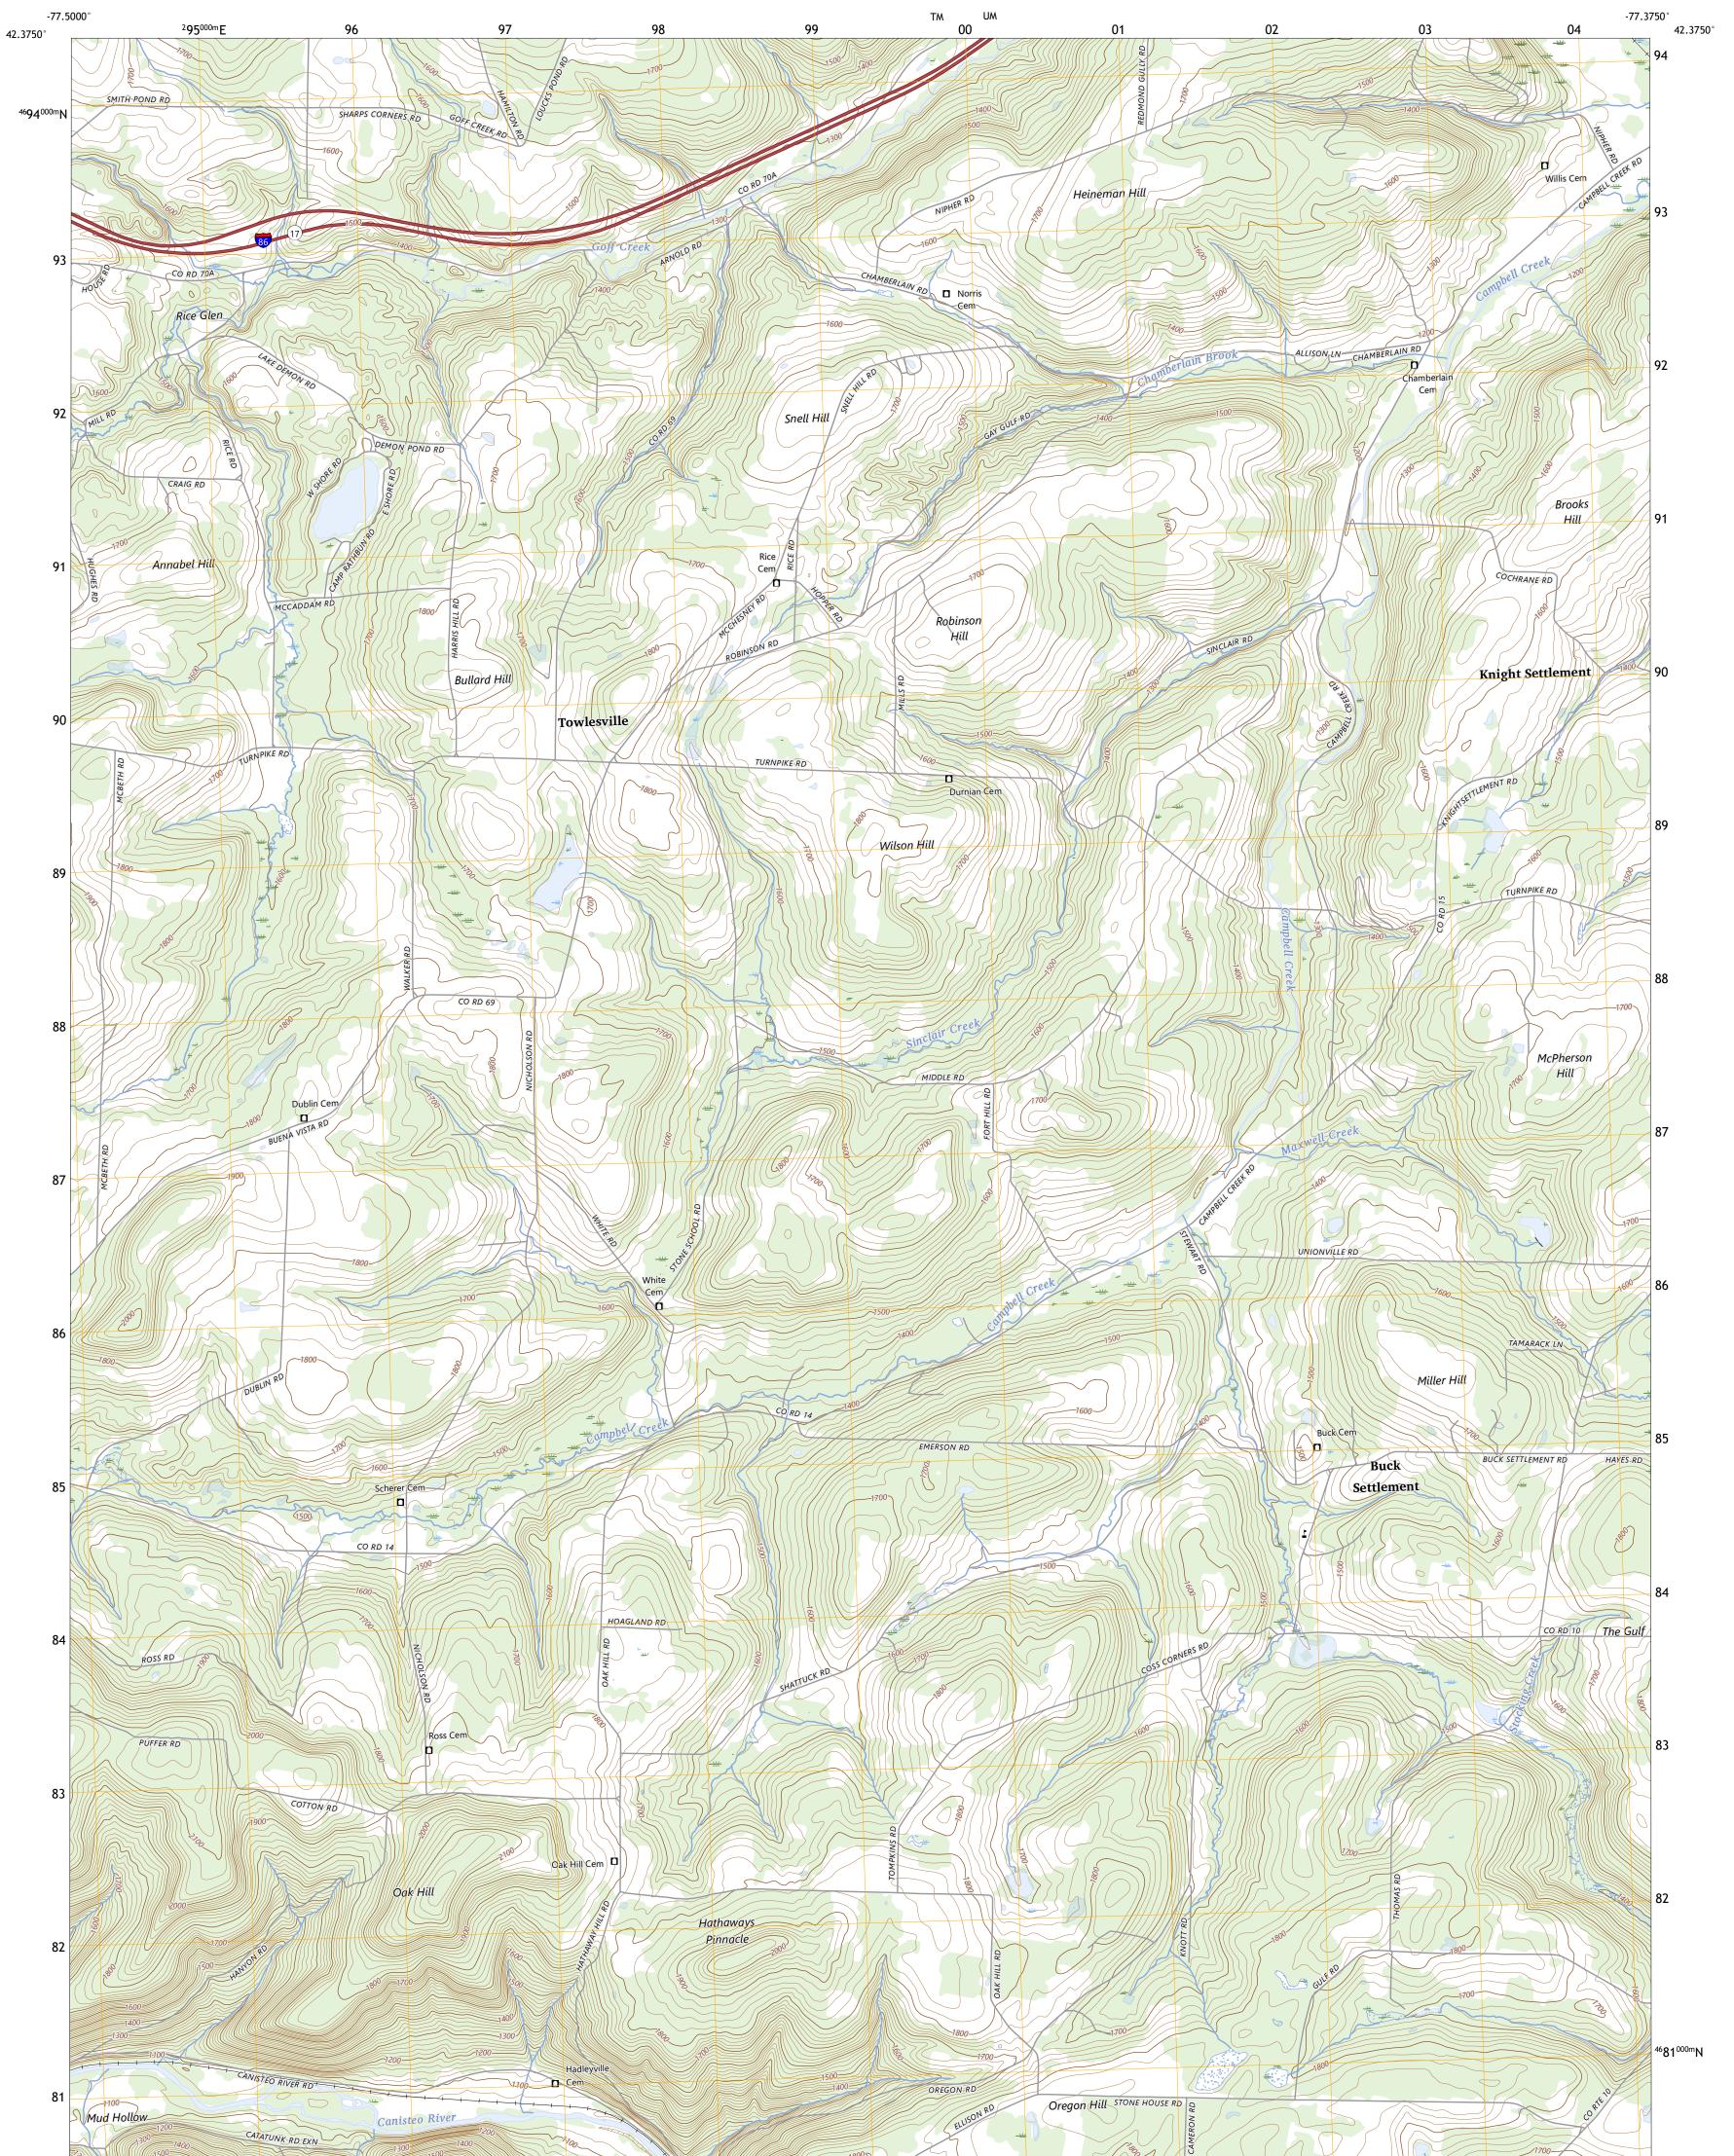

## U.S. DEPARTMENT OF THE INTERIOR U.S. GEOLOGICAL SURVEY

TOWLESVILLE QUADRANGLE NEW YORK - STEUBEN COUNTY 7.5-MINUTE SERIES

Produced by the United States Geological Survey North American Datum of 1983 (NAD83) World Geodetic System of 1984 (WGS84). Projection and 1 000-meter grid:Universal Transverse Mercator, Zone 18T This map is not a legal document. Boundaries may be generalized for this map scale. Private lands within government reservations may not be shown. Obtain permission before entering private lands.