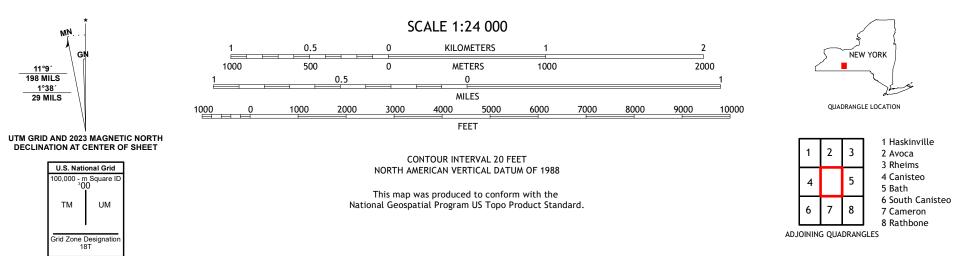

Produced by the United States Geological Survey North American Datum of 1983 (NAD83) World Geodetic System of 1984 (WGS84). Projection and 1 000-meter grid:Universal Transverse Mercator, Zone 18T This map is not a legal document. Boundaries may be generalized for this map scale. Private lands within government reservations may not be shown. Obtain permission before entering private lands.

.....NAIP, October 2017 - December 2017 .....U.S. Census Bureau, 2016 .....GNIS, 1980 - 2022 ....National Hydrography Dataset, 2001 - 2021 .....National Elevation Dataset, 1998 ources; see metadata file 2021 - 2022 Imagery.... Roads..... Names..... Hydrography..... Contours.. Boundaries... ...Multiple sources; National Wetlands ..FWS 1985 Wetlands... Inventory

MN

ТМ

11°9′ 198 MILS

1°38′ 29 MILS

GN





TOWLESVILLE, NY 2023