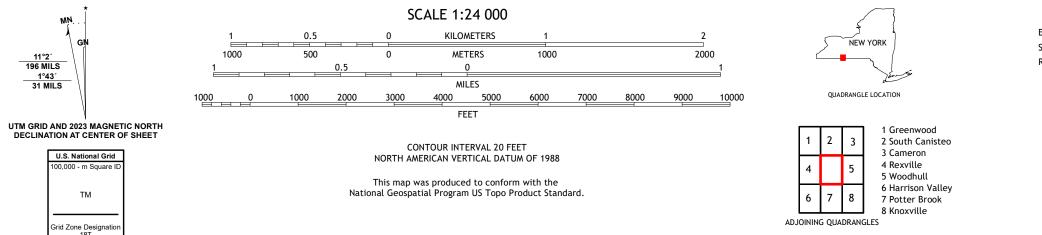

Imagery.... Roads..... Names..... Hydrography..... Contours.... Boundaries.... Wetlands... ..FWS National Wetlands Inventory 1985

MN .

11°2′ 196 MILS

1°43´ 31 MILS

GI

ТМ

Grid Zone Designation 18T

TROUPSBURG, NY, PA