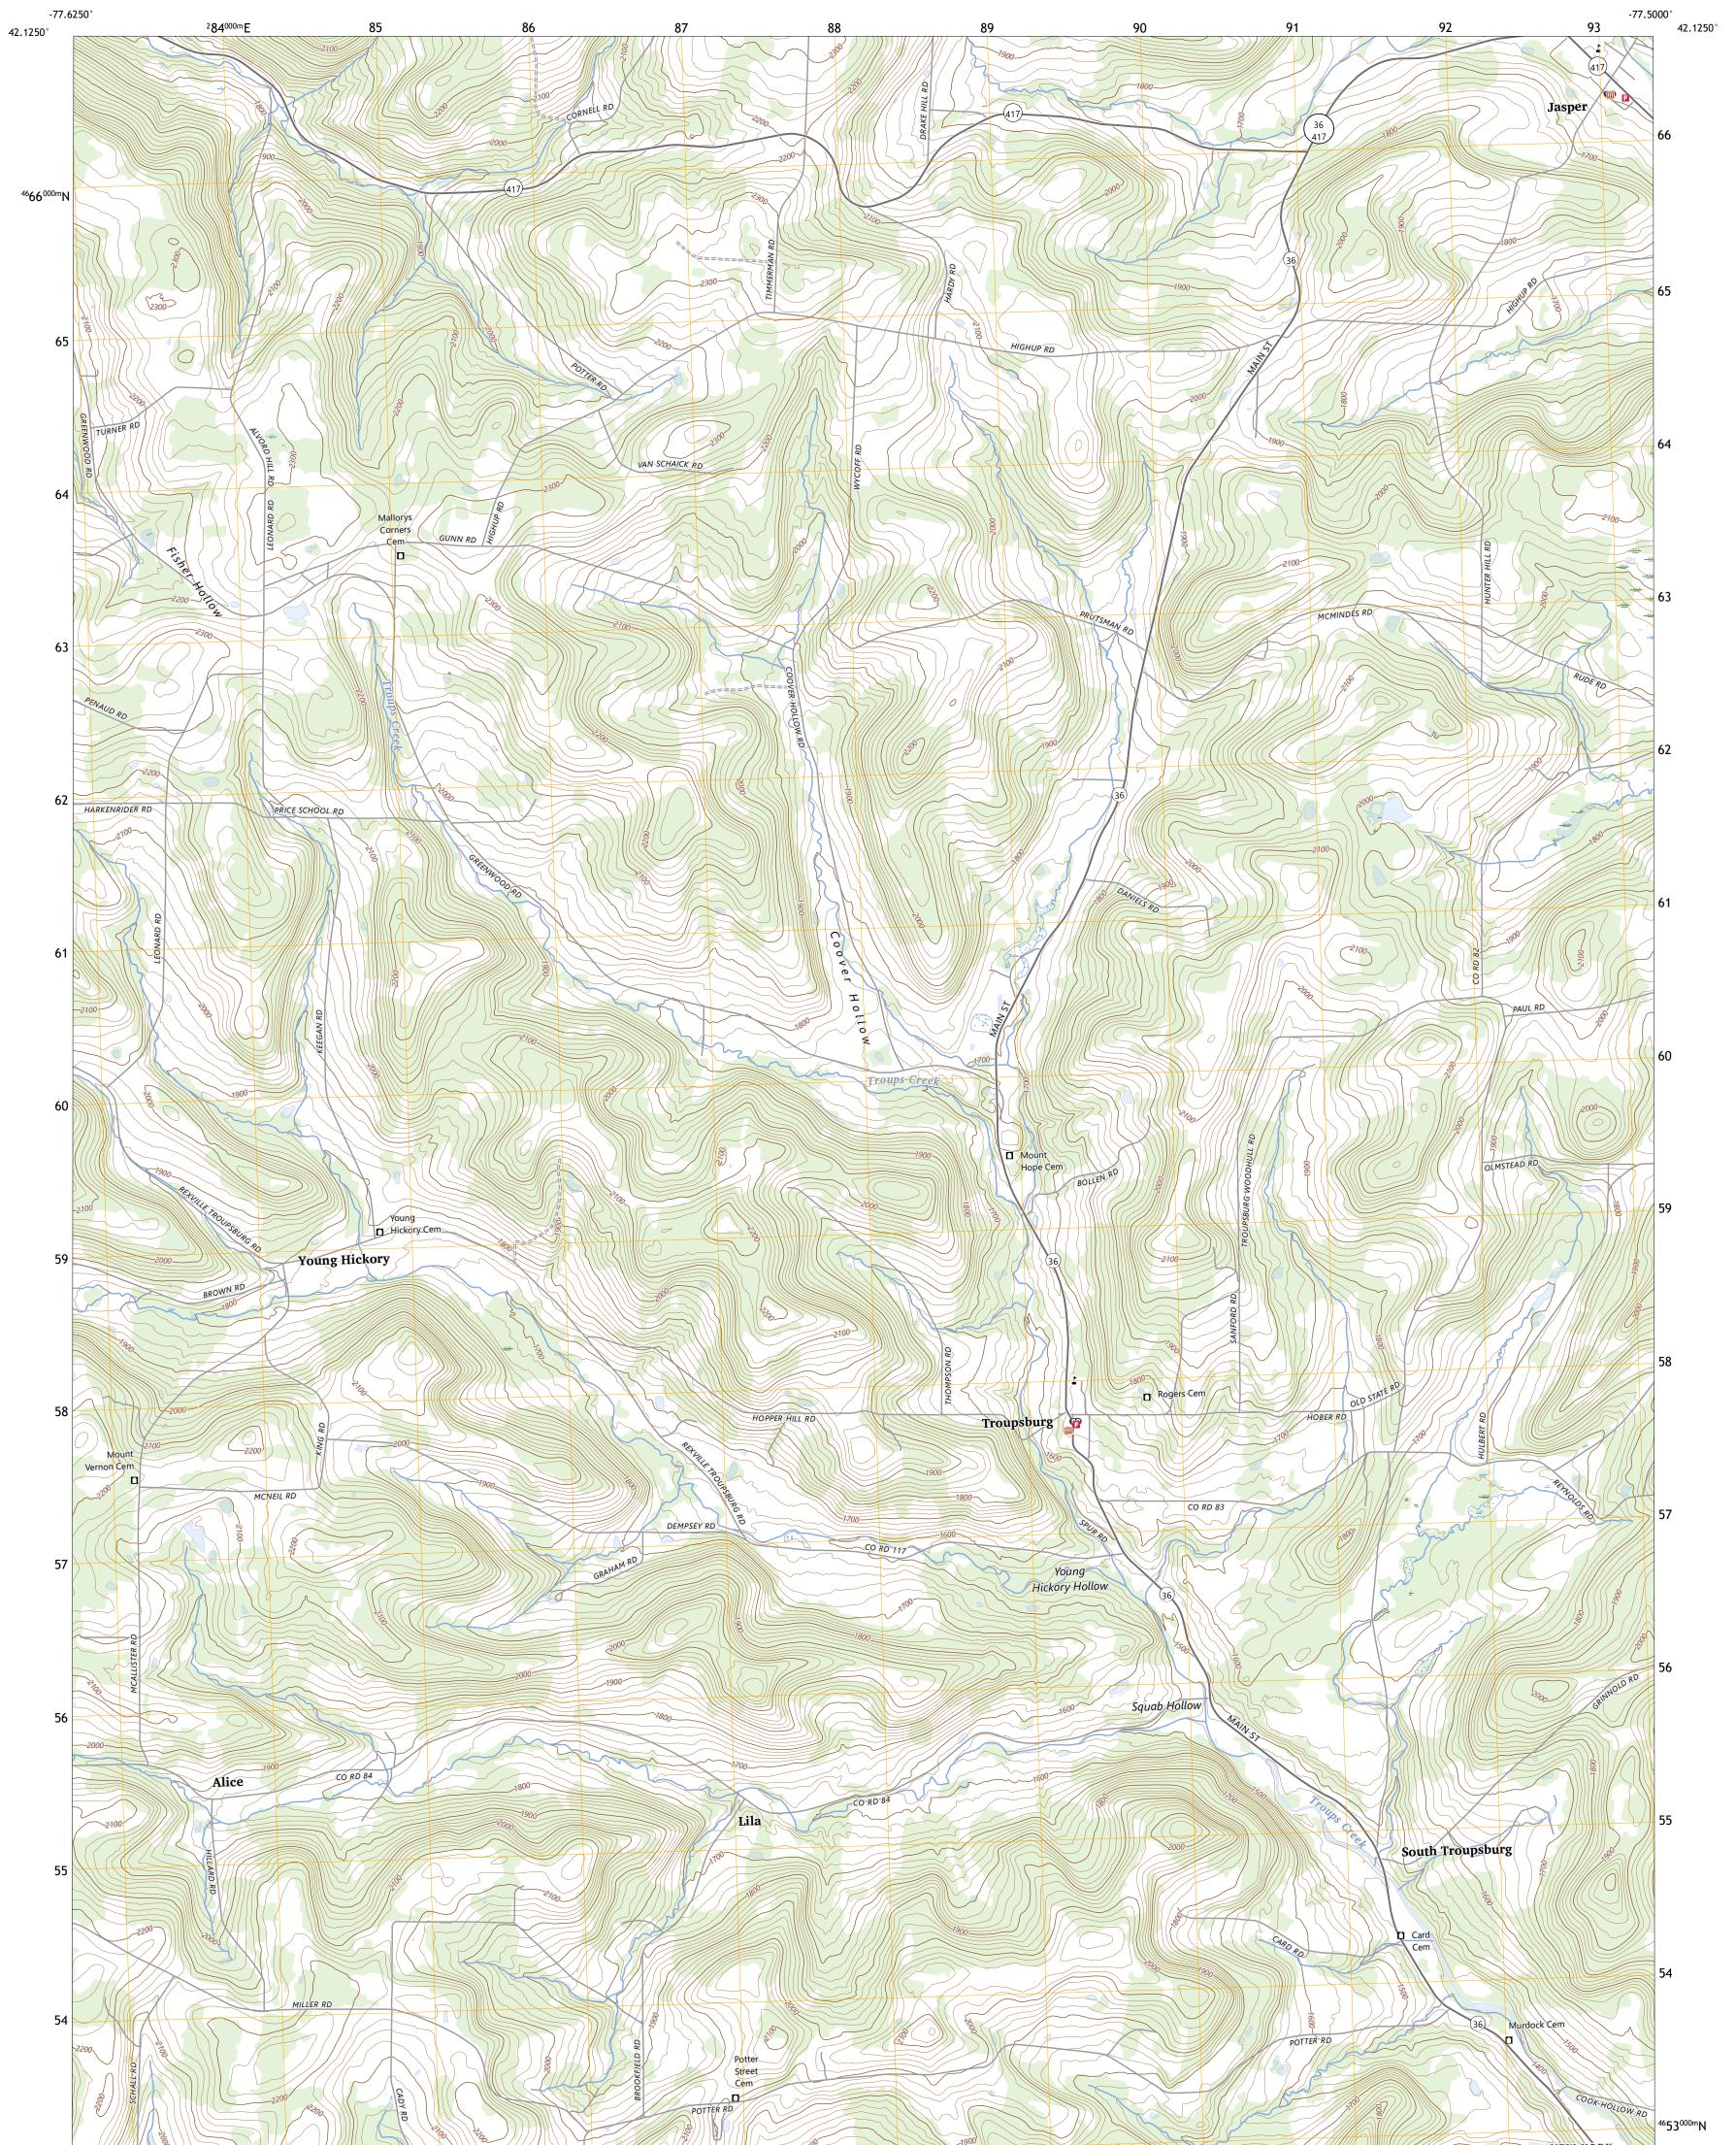

## U.S. DEPARTMENT OF THE INTERIOR U.S. GEOLOGICAL SURVEY

TROUPSBURG QUADRANGLE NEW YORK - PENNSYLVANIA 7.5-MINUTE SERIES

Produced by the United States Geological Survey North American Datum of 1983 (NAD83) World Geodetic System of 1984 (WGS84). Projection and 1 000-meter grid:Universal Transverse Mercator, Zone 18T This map is not a legal document. Boundaries may be generalized for this map scale. Private lands within government reservations may not be shown. Obtain permission before entering private lands.