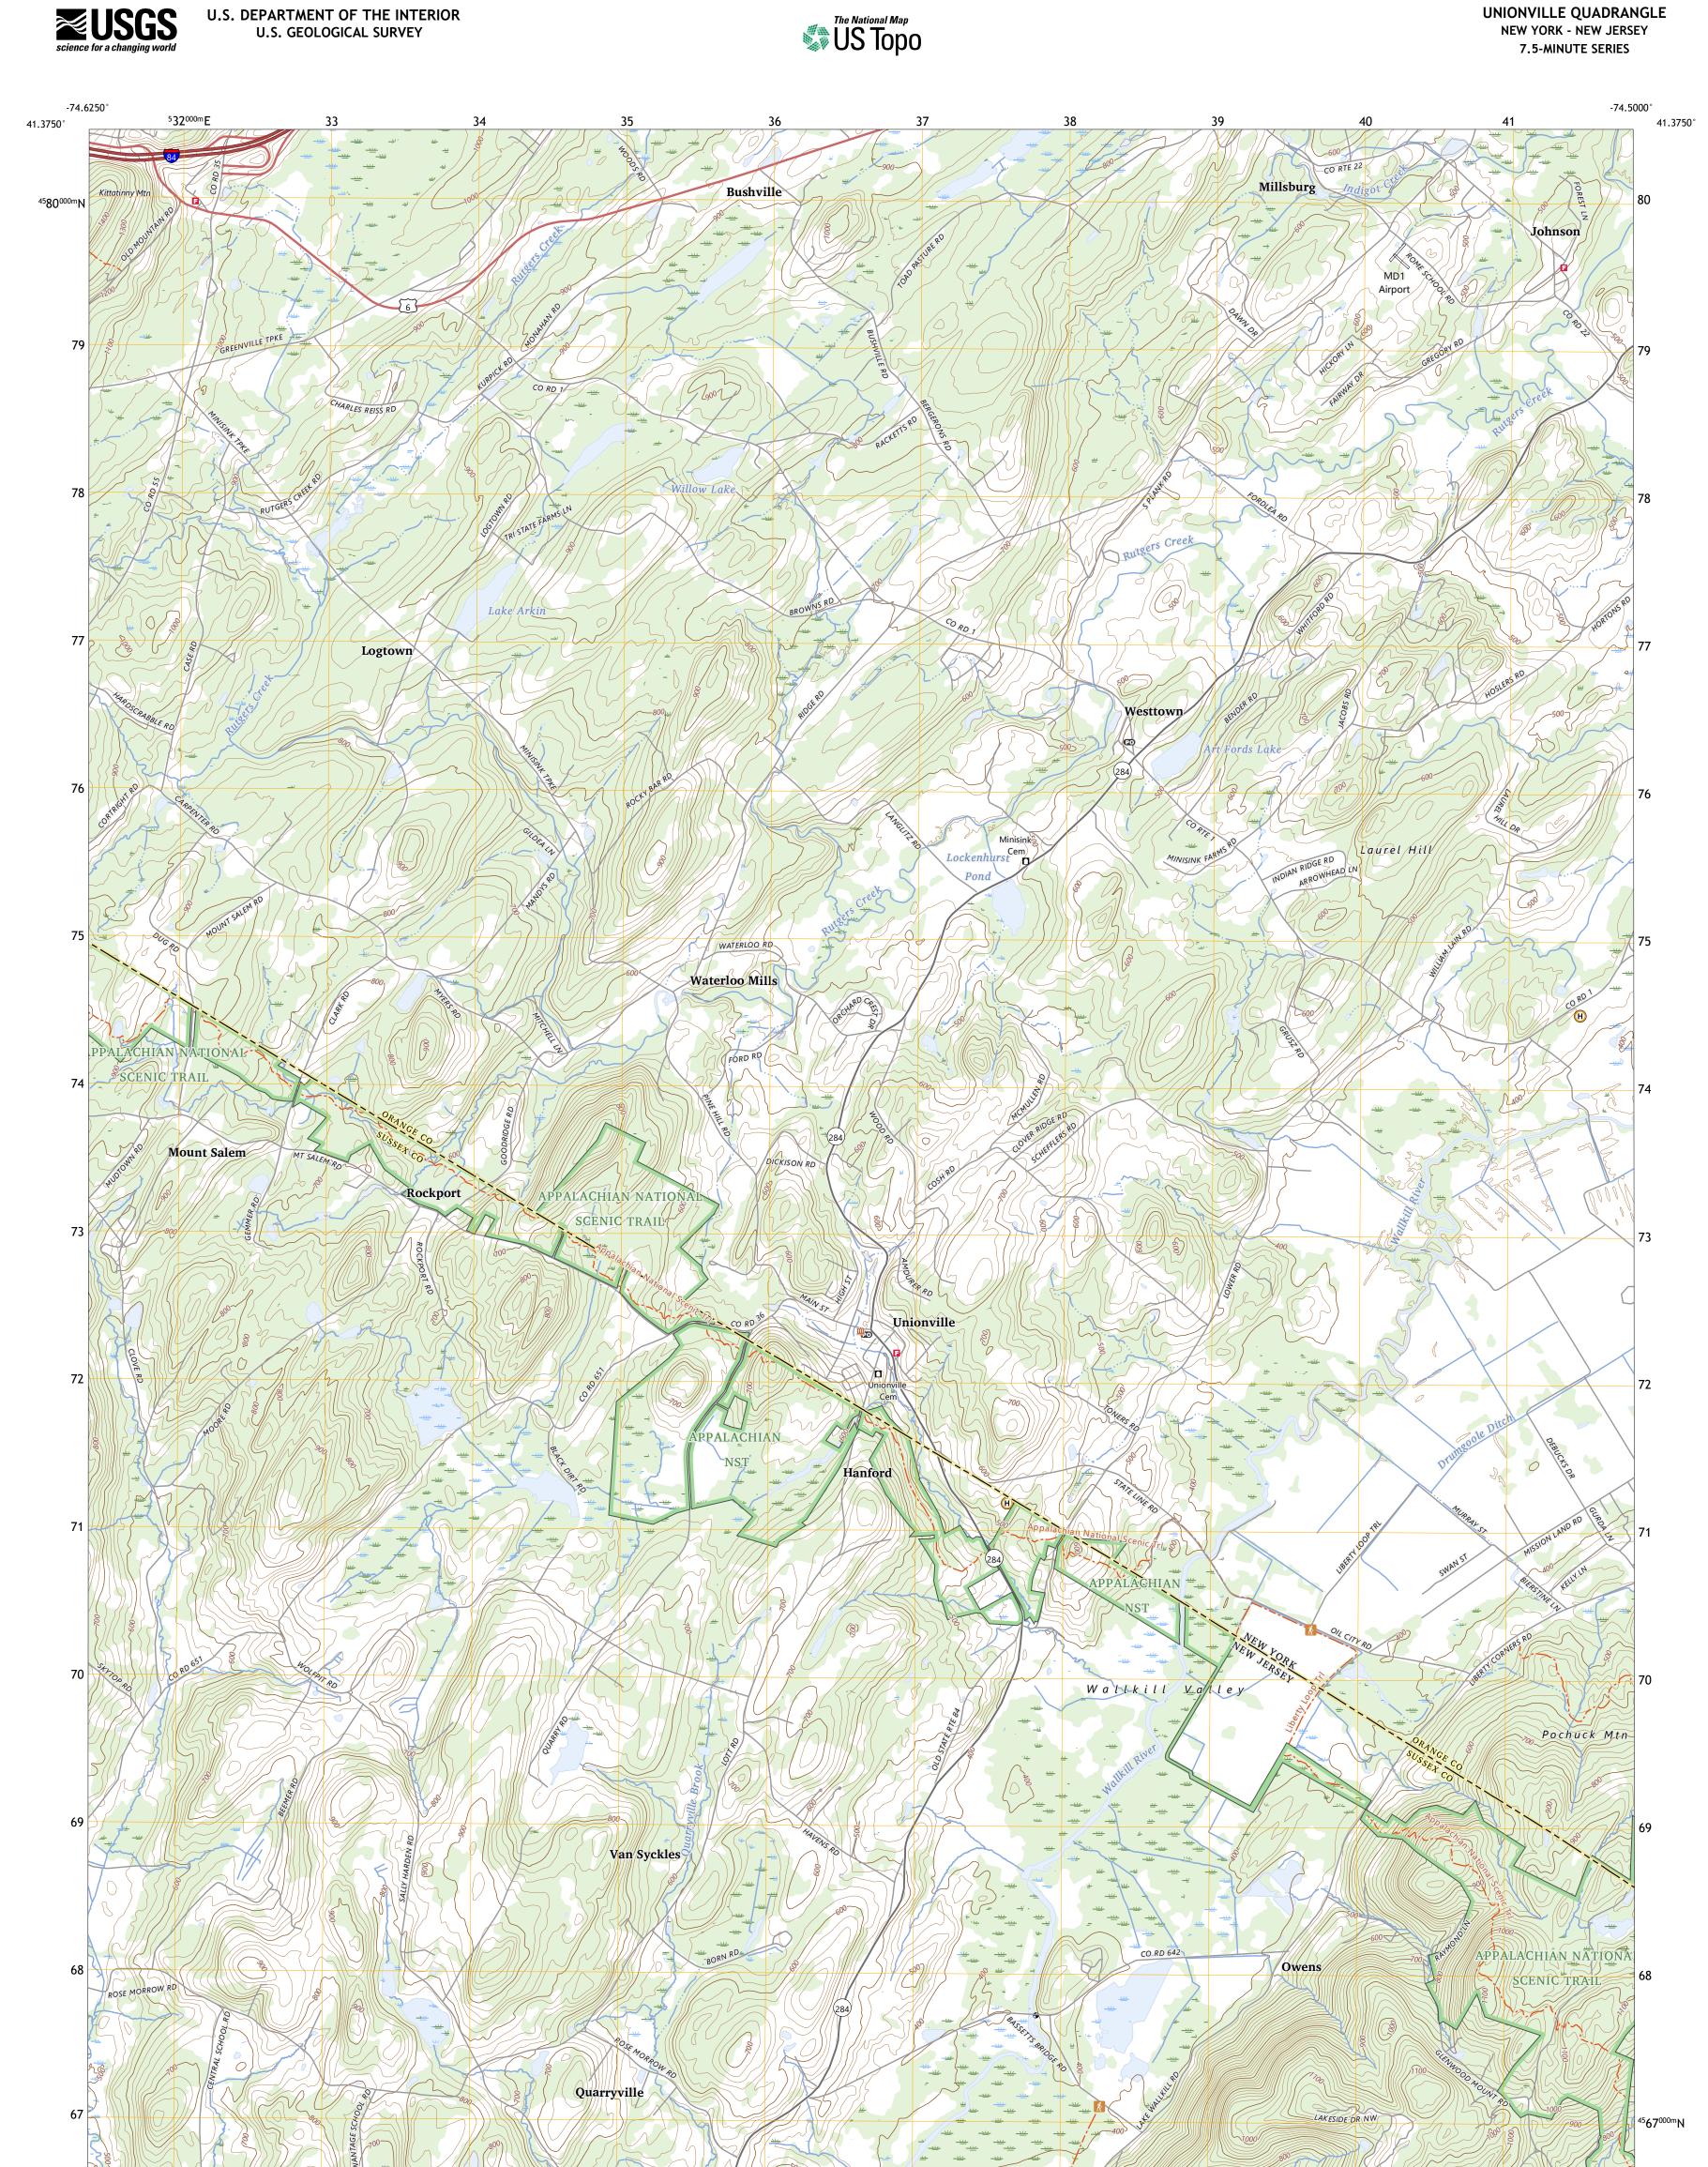

Produced by the United States Geological Survey North American Datum of 1983 (NAD83) World Geodetic System of 1984 (WGS84). Projection and 1 000-meter grid:Universal Transverse Mercator, Zone 18T This map is not a legal document. Boundaries may be generalized for this map scale. Private lands within government reservations may not be shown. Obtain permission before entering private lands.

Imagery.... Roads..... Names..... .....NAIP, July 2017 - December 2017 .... U.S. Census Bureau, 2016 - 2016 .....GNIS, 1979 - 2023 .....National Hydrography Dataset, 2002 - 2022 .....National Elevation Dataset, 2016 .....Multiple sources; see metadata file 2020 - 2022 Hydrography..... Contours.. Boundaries.... ..FWS National Wetlands Inventory 1984 - 2007 Wetlands...