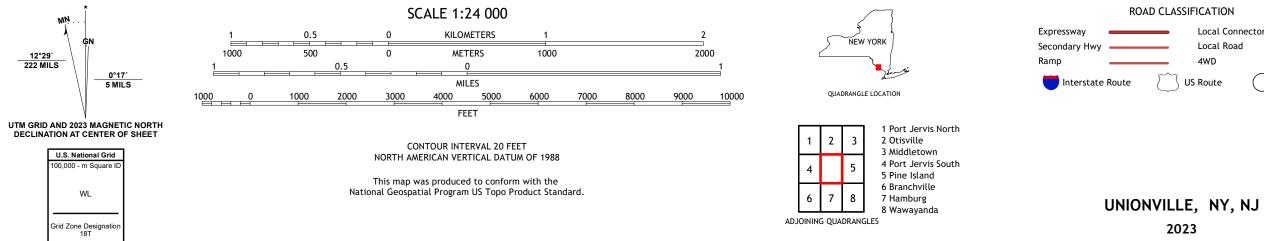

Produced by the United States Geological Survey North American Datum of 1983 (NAD83) World Geodetic System of 1984 (WGS84). Projection and 1 000-meter grid:Universal Transverse Mercator, Zone 18T This map is not a legal document. Boundaries may be generalized for this map scale. Private lands within government reservations may not be shown. Obtain permission before entering private lands.

Imagery.... Roads..... Names..... .....NAIP, July 2017 - December 2017 .... U.S. Census Bureau, 2016 - 2016 .....GNIS, 1979 - 2023 .....National Hydrography Dataset, 2002 - 2022 .....National Elevation Dataset, 2016 .....Multiple sources; see metadata file 2020 - 2022 Hydrography..... Contours.. Boundaries.... ..FWS National Wetlands Inventory 1984 - 2007 Wetlands...

MŅ

WL

12°29′ 222 MILS





2023