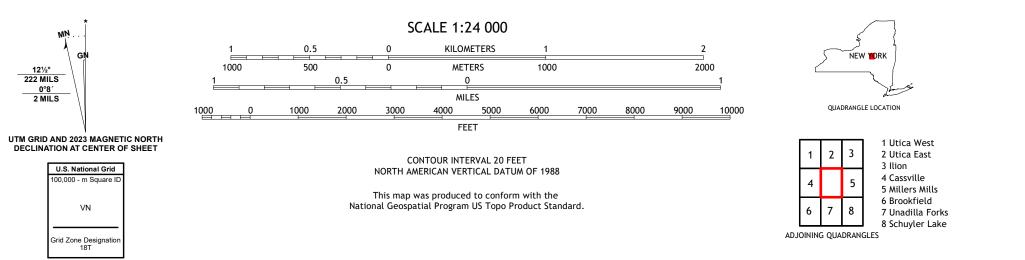

MN

12½° 222 MILS

0°8´ 2 MILS

ROAD CLASSIFICATION Expressway Local Connector Local Road Secondary Hwy 🗕 \_\_\_\_\_ Ramp 4WD US Route State Route lnterstate Route

WEST WINFIELD, NY

2023