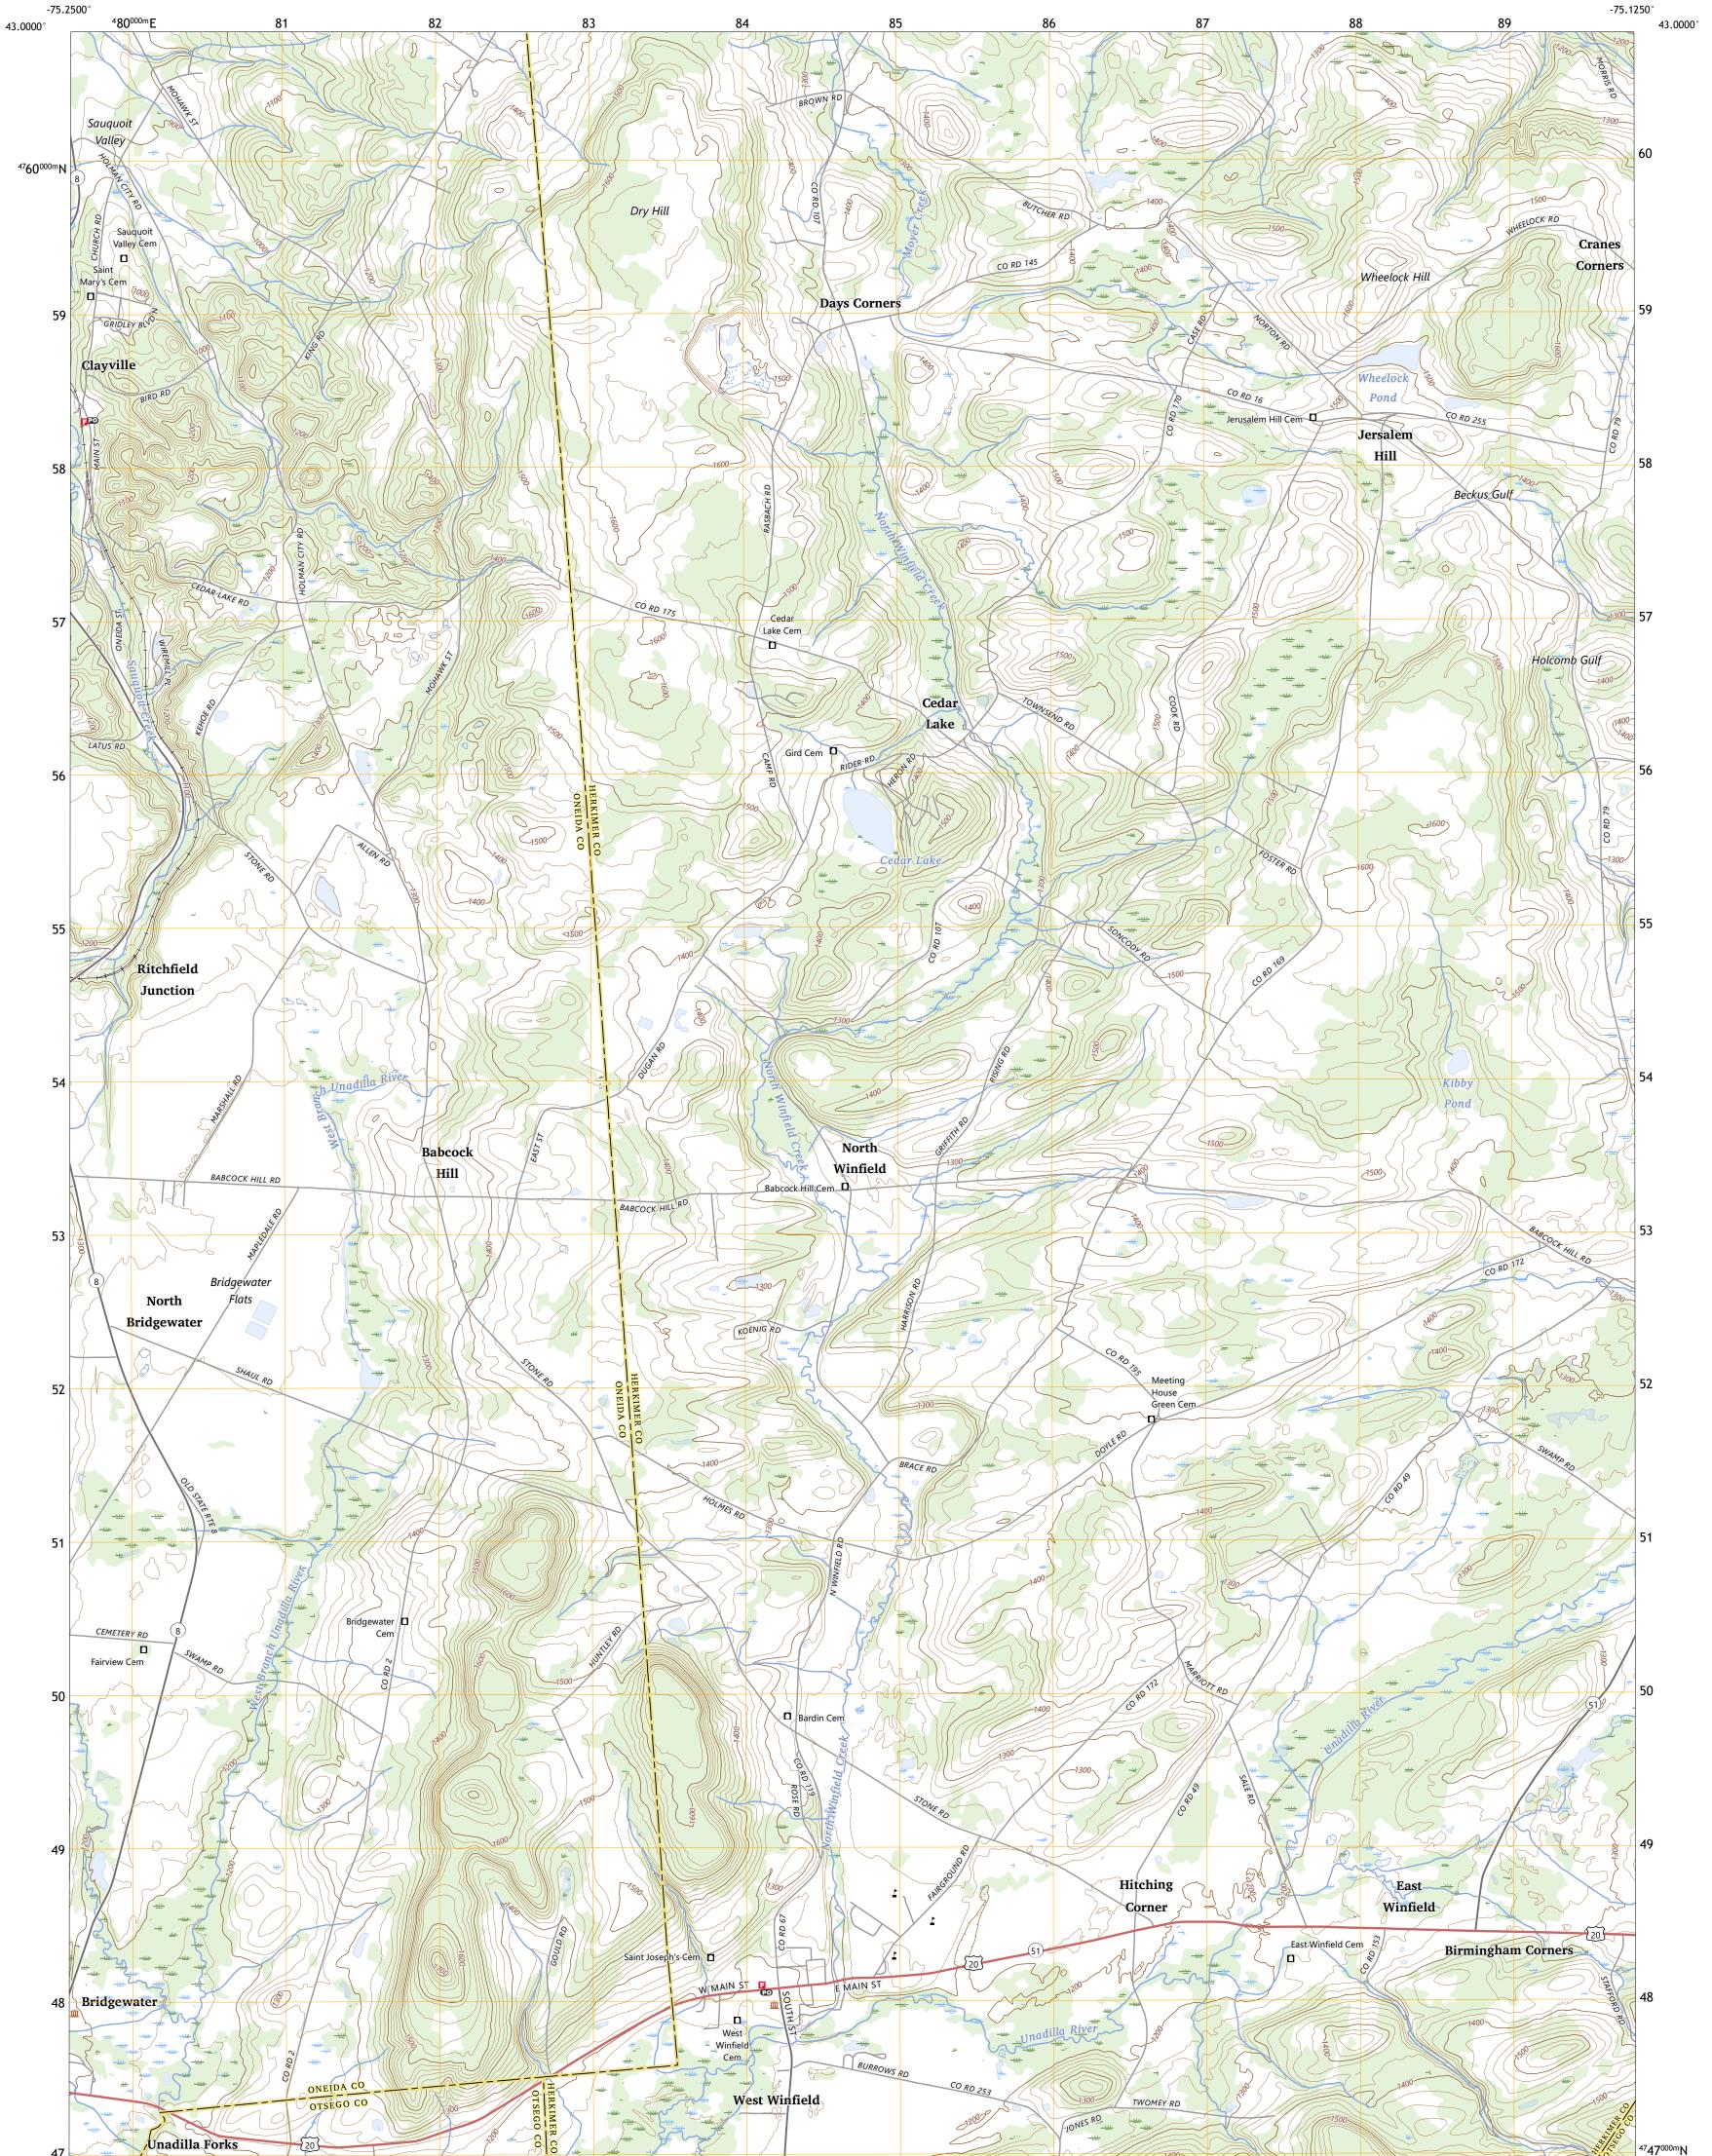

## U.S. DEPARTMENT OF THE INTERIOR U.S. GEOLOGICAL SURVEY

WEST WINFIELD QUADRANGLE NEW YORK 7.5-MINUTE SERIES

Produced by the United States Geological Survey North American Datum of 1983 (NAD83) World Geodetic System of 1984 (WGS84). Projection and 1 000-meter grid:Universal Transverse Mercator, Zone 18T This map is not a legal document. Boundaries may be generalized for this map scale. Private lands within government reservations may not be shown. Obtain permission before entering private lands.