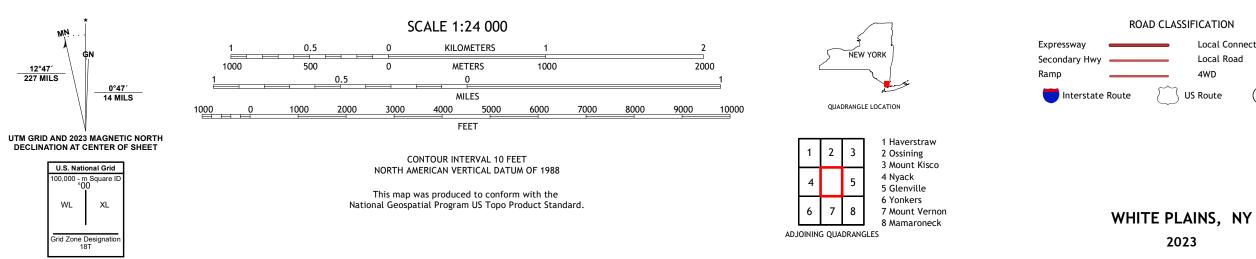

RK - WESTCHESTER COUNTY** 7.5-MINUTE SERIES





Produced by the United States Geological Survey North American Datum of 1983 (NAD83) World Geodetic System of 1984 (WGS84). Projection and 1 000-meter grid: Universal Transverse Mercator, Zone 18T This map is not a legal document. Boundaries may be generalized for this map scale. Private lands within government reservations may not be shown. Obtain permission before entering private lands.

Imagery.... Roads..... ...NAIP, August 2017 - December 2017 U.S. Census Bureau, 2016 ......GNIS, 1980 - 2023 Names.... .....National Hydrography Dataset, 2002 - 2022 .....National Elevation Dataset, 1999 ....Multiple sources; see metadata file 2021 - 2022 Hydrography..... Contours.. Boundaries... ..FWS National Wetlands Inventory 1990 - 2011 Wetlands...



Local Connector \_\_\_\_

State Route

Local Road

4WD