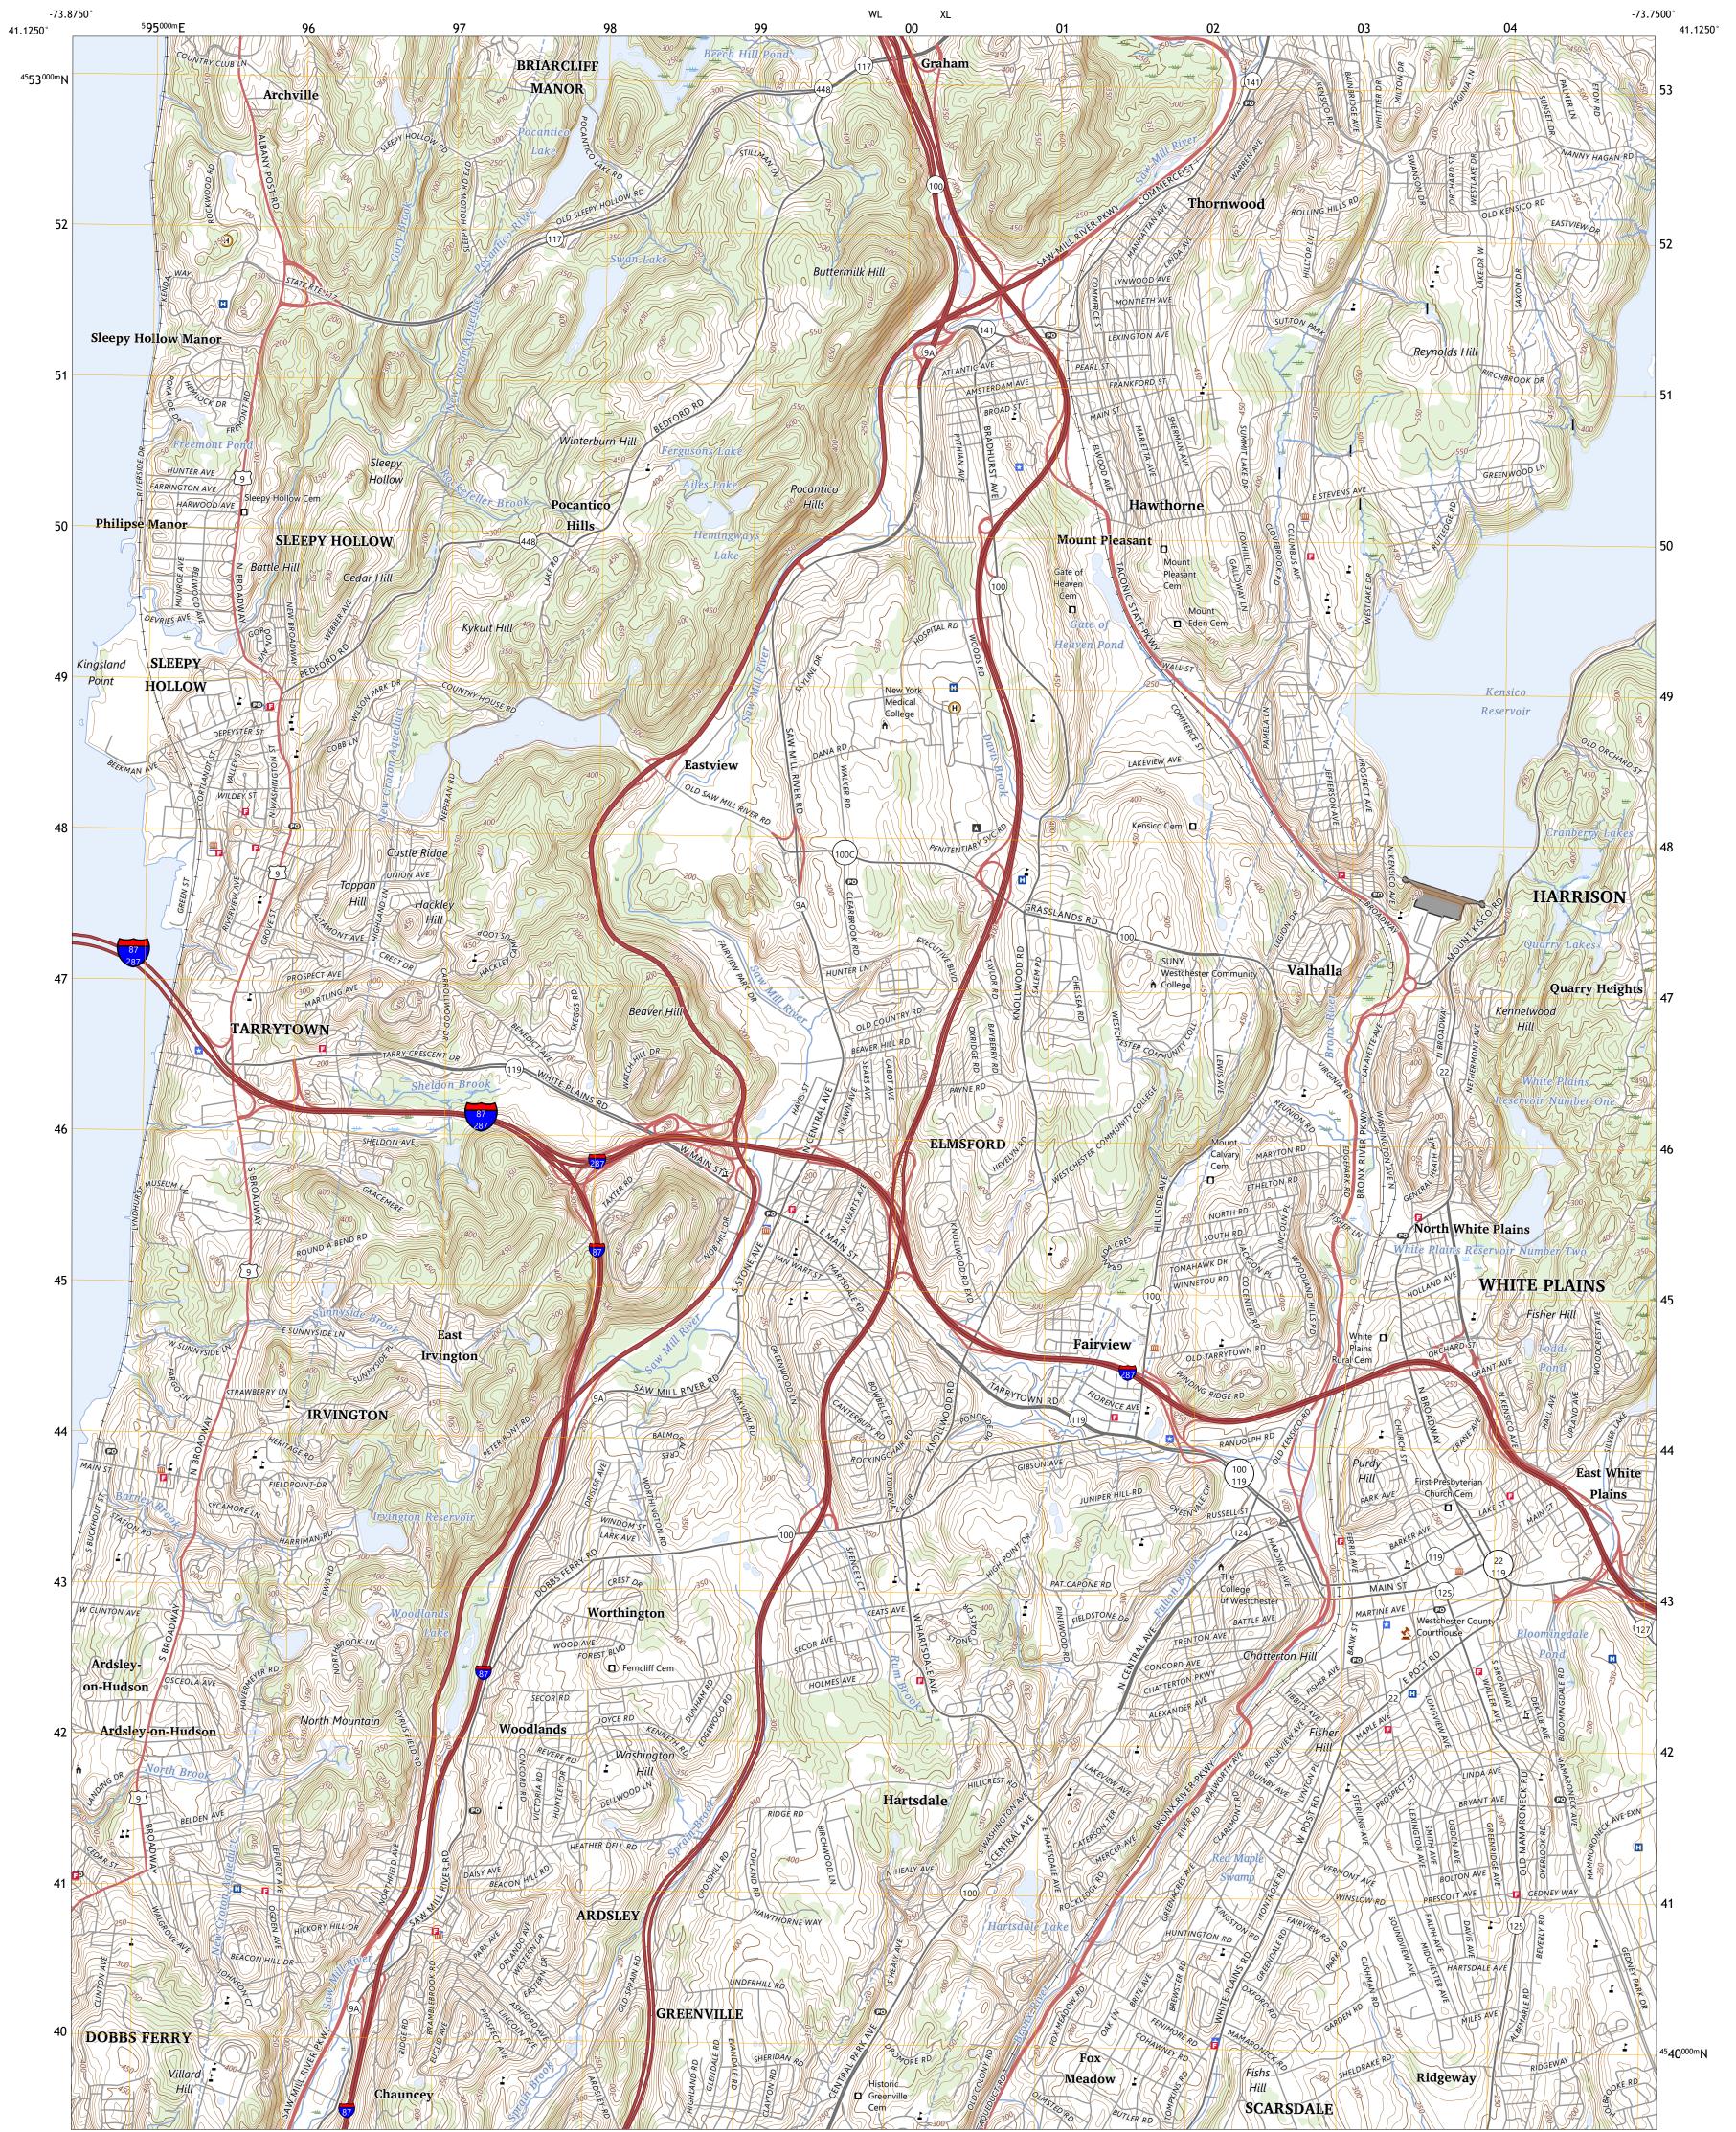

## U.S. DEPARTMENT OF THE INTERIOR U.S. GEOLOGICAL SURVEY

WHITE PLAINS QUADRANGLE **NEW YORK - WESTCHESTER COUNTY** 7.5-MINUTE SERIES

Produced by the United States Geological Survey North American Datum of 1983 (NAD83) World Geodetic System of 1984 (WGS84). Projection and 1 000-meter grid: Universal Transverse Mercator, Zone 18T This map is not a legal document. Boundaries may be generalized for this map scale. Private lands within government reservations may not be shown. Obtain permission before entering private lands.