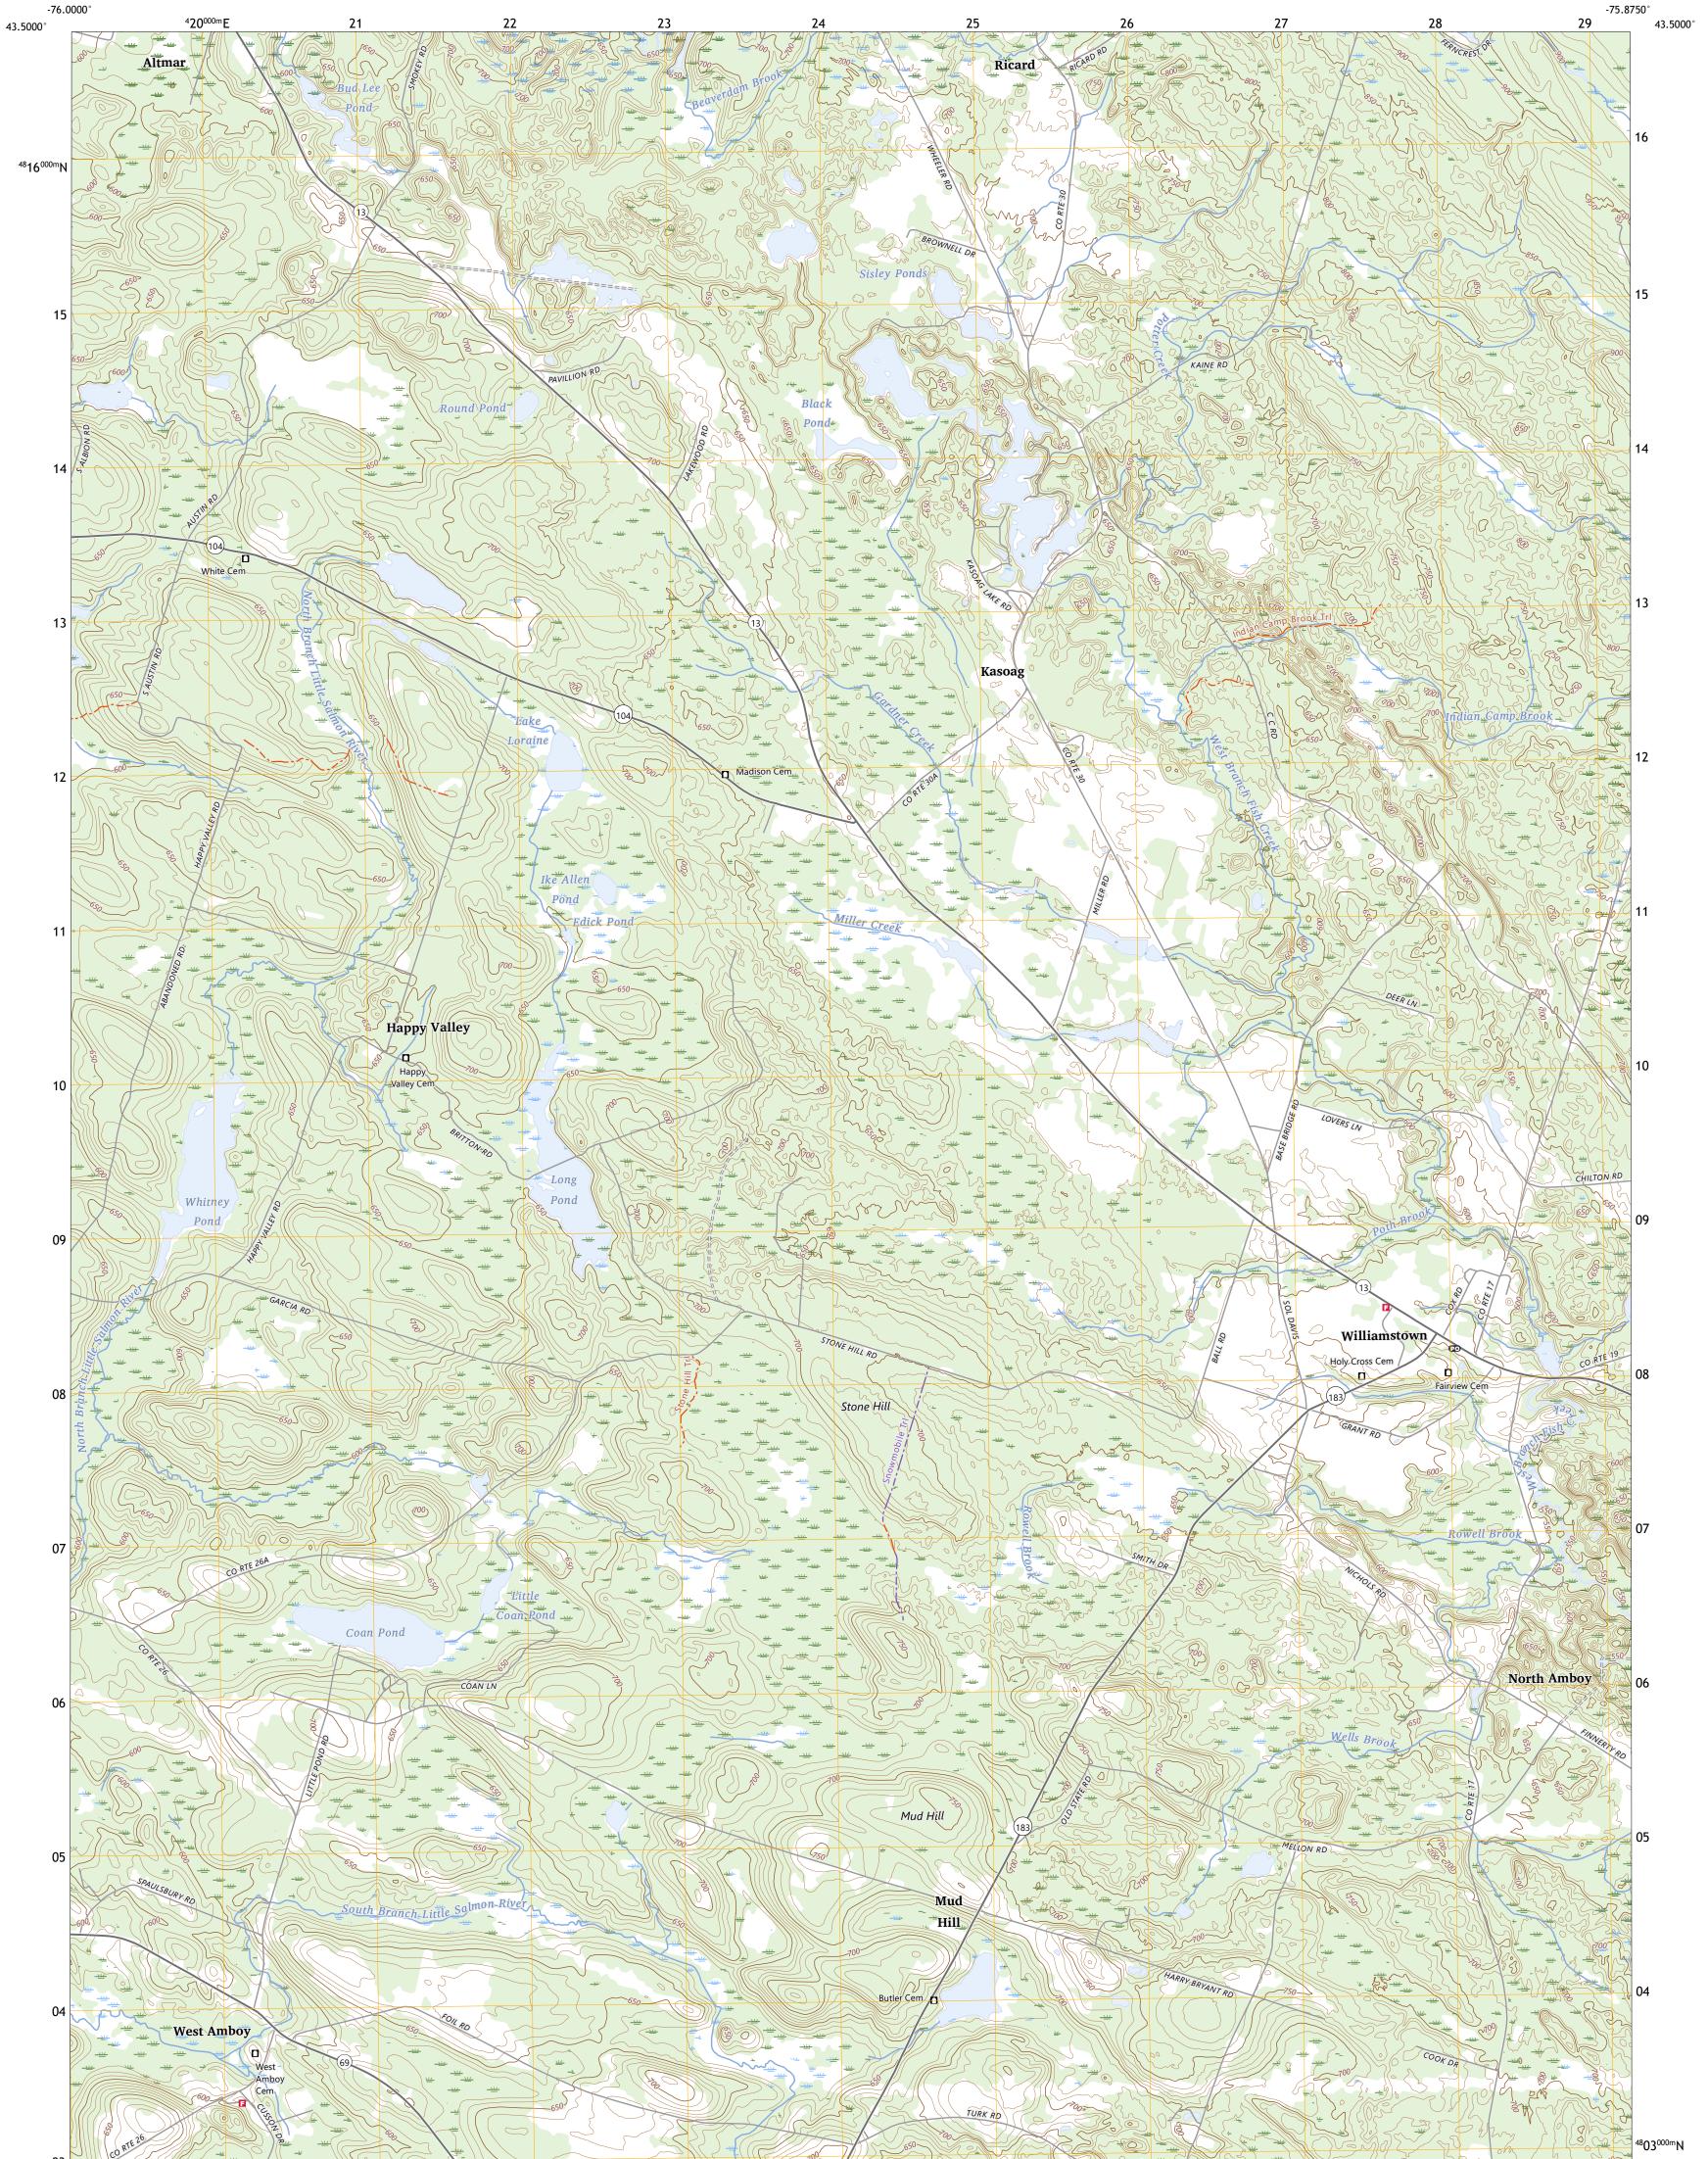

## U.S. DEPARTMENT OF THE INTERIOR U.S. GEOLOGICAL SURVEY

WILLIAMSTOWN QUADRANGLE NEW YORK - OSWEGO COUNTY 7.5-MINUTE SERIES

Produced by the United States Geological Survey North American Datum of 1983 (NAD83) World Geodetic System of 1984 (WGS84). Projection and 1 000-meter grid:Universal Transverse Mercator, Zone 18T This map is not a legal document. Boundaries may be generalized for this map scale. Private lands within government reservations may not be shown. Obtain permission before entering private lands.