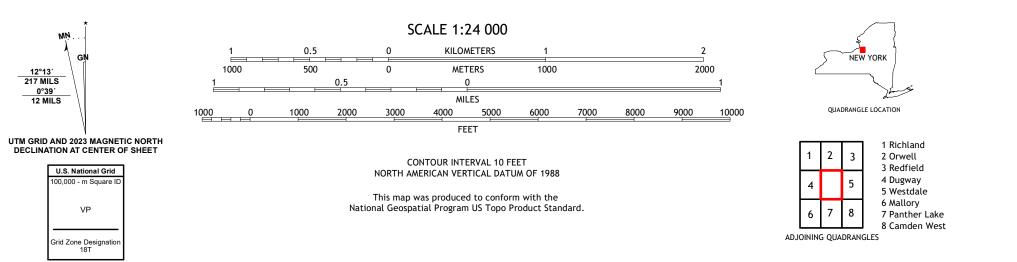

Imagery.... Roads..... Names..... Hydrography..... Contours.... Boundaries... Wetlands... ..FWS National Wetlands Inventory 1981 - 2009

MŅ.

VP

12°13′ 217 MILS

0°39′ 12 MILS