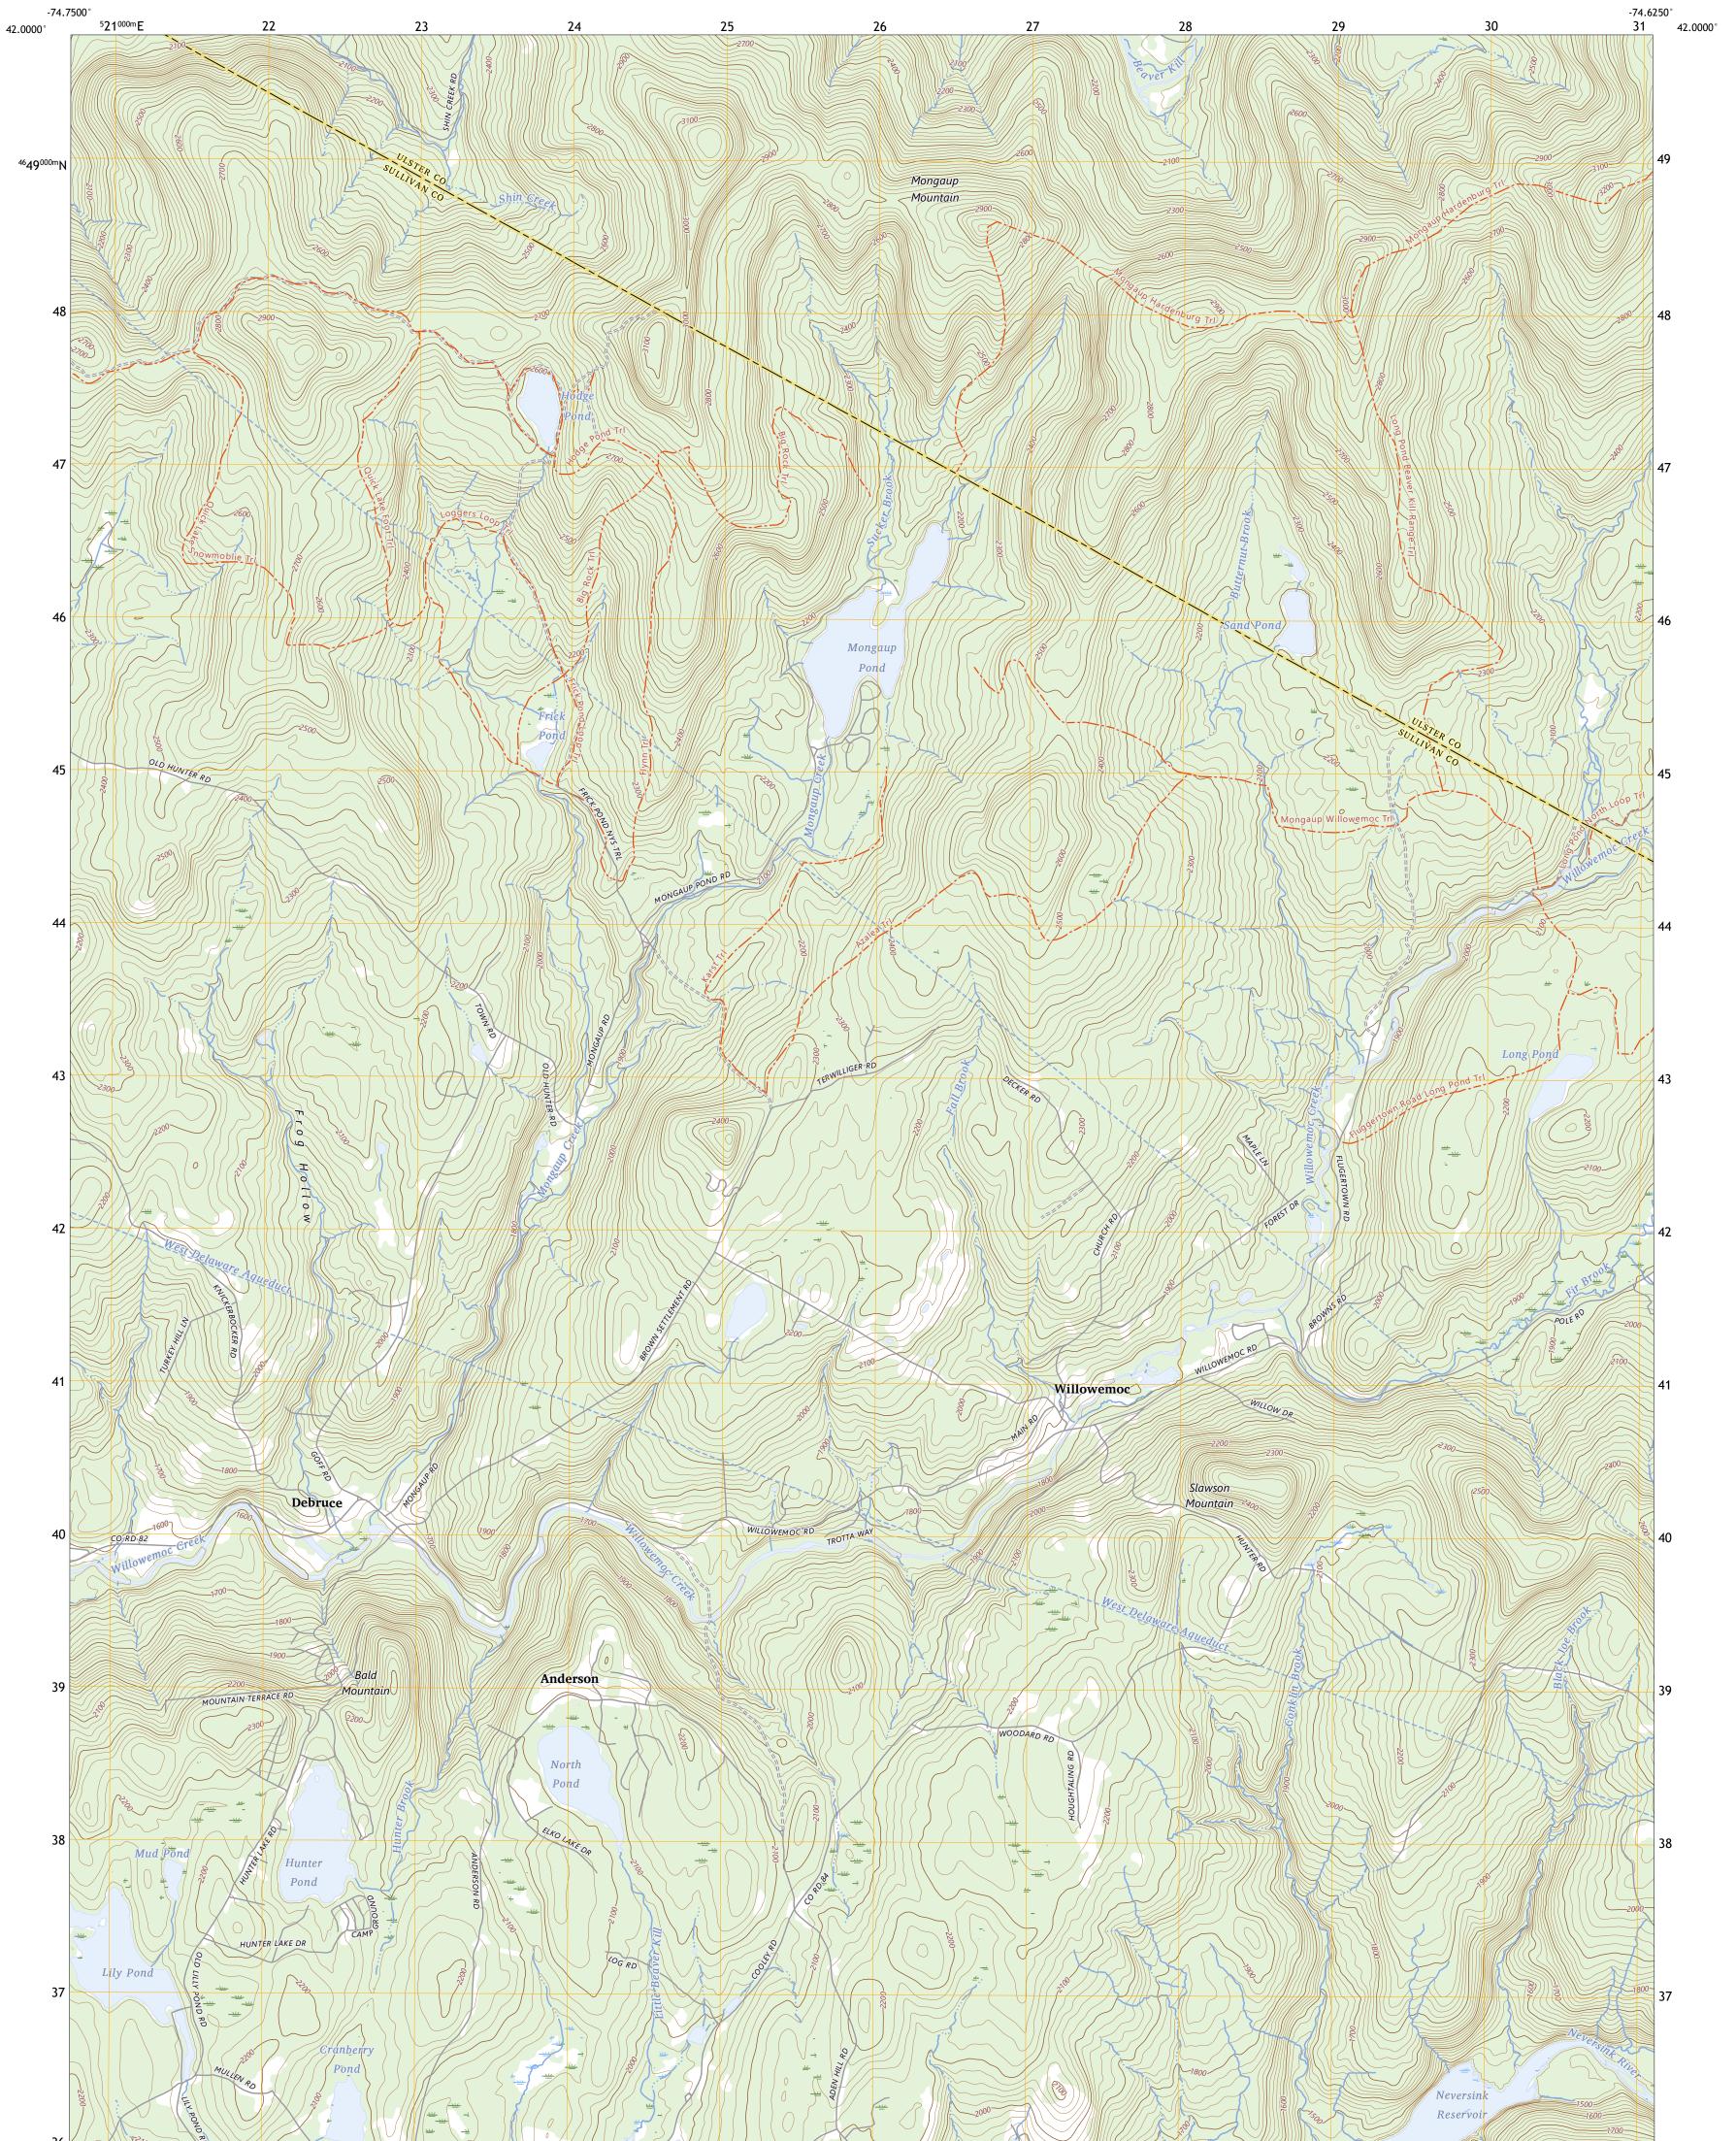

U.S. DEPARTMENT OF THE INTERIOR U.S. GEOLOGICAL SURVEY

WILLOWEMOC QUADRANGLE NEW YORK 7.5-MINUTE SERIES

**Produced by the United States Geological Survey** North American Datum of 1983 (NAD83) World Geodetic System of 1984 (WGS84). Projection and 1 000-meter grid:Universal Transverse Mercator, Zone 18T This map is not a legal document. Boundaries may be generalized for this map scale. Private lands within government reservations may not be shown. Obtain permission before entering private lands.