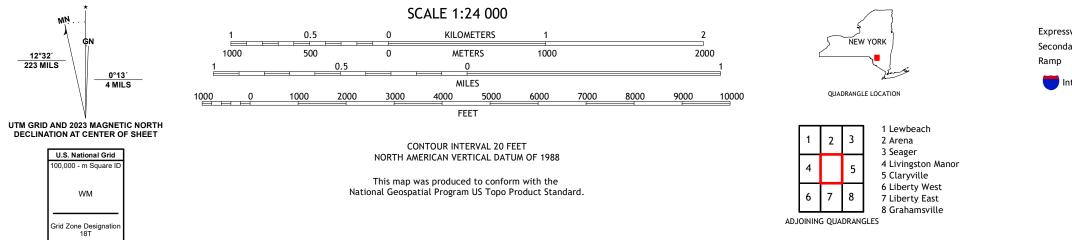

States Geological Survey** North American Datum of 1983 (NAD83) World Geodetic System of 1984 (WGS84). Projection and 1 000-meter grid:Universal Transverse Mercator, Zone 18T This map is not a legal document. Boundaries may be generalized for this map scale. Private lands within government reservations may not be shown. Obtain permission before entering private lands.

......NAIP, July 2017 - December 2017 ......NAIP, July 2017 - December 2017 ......GNIS, 1980 - 2022 ......GNIS, 1980 - 2022 ......National Hydrography Dataset, 2001 - 2023 .....National Elevation Dataset, 1998 .....Multiple sources; see metadata file 2021 - 2022 lmagery..... Roads..... Names..... Hydrography..... Contours..... Boundaries.....Mu Wetlands.... ..FWS National Wetlands Inventory 1985 - 2003

MN

12°32′ 223 MILS