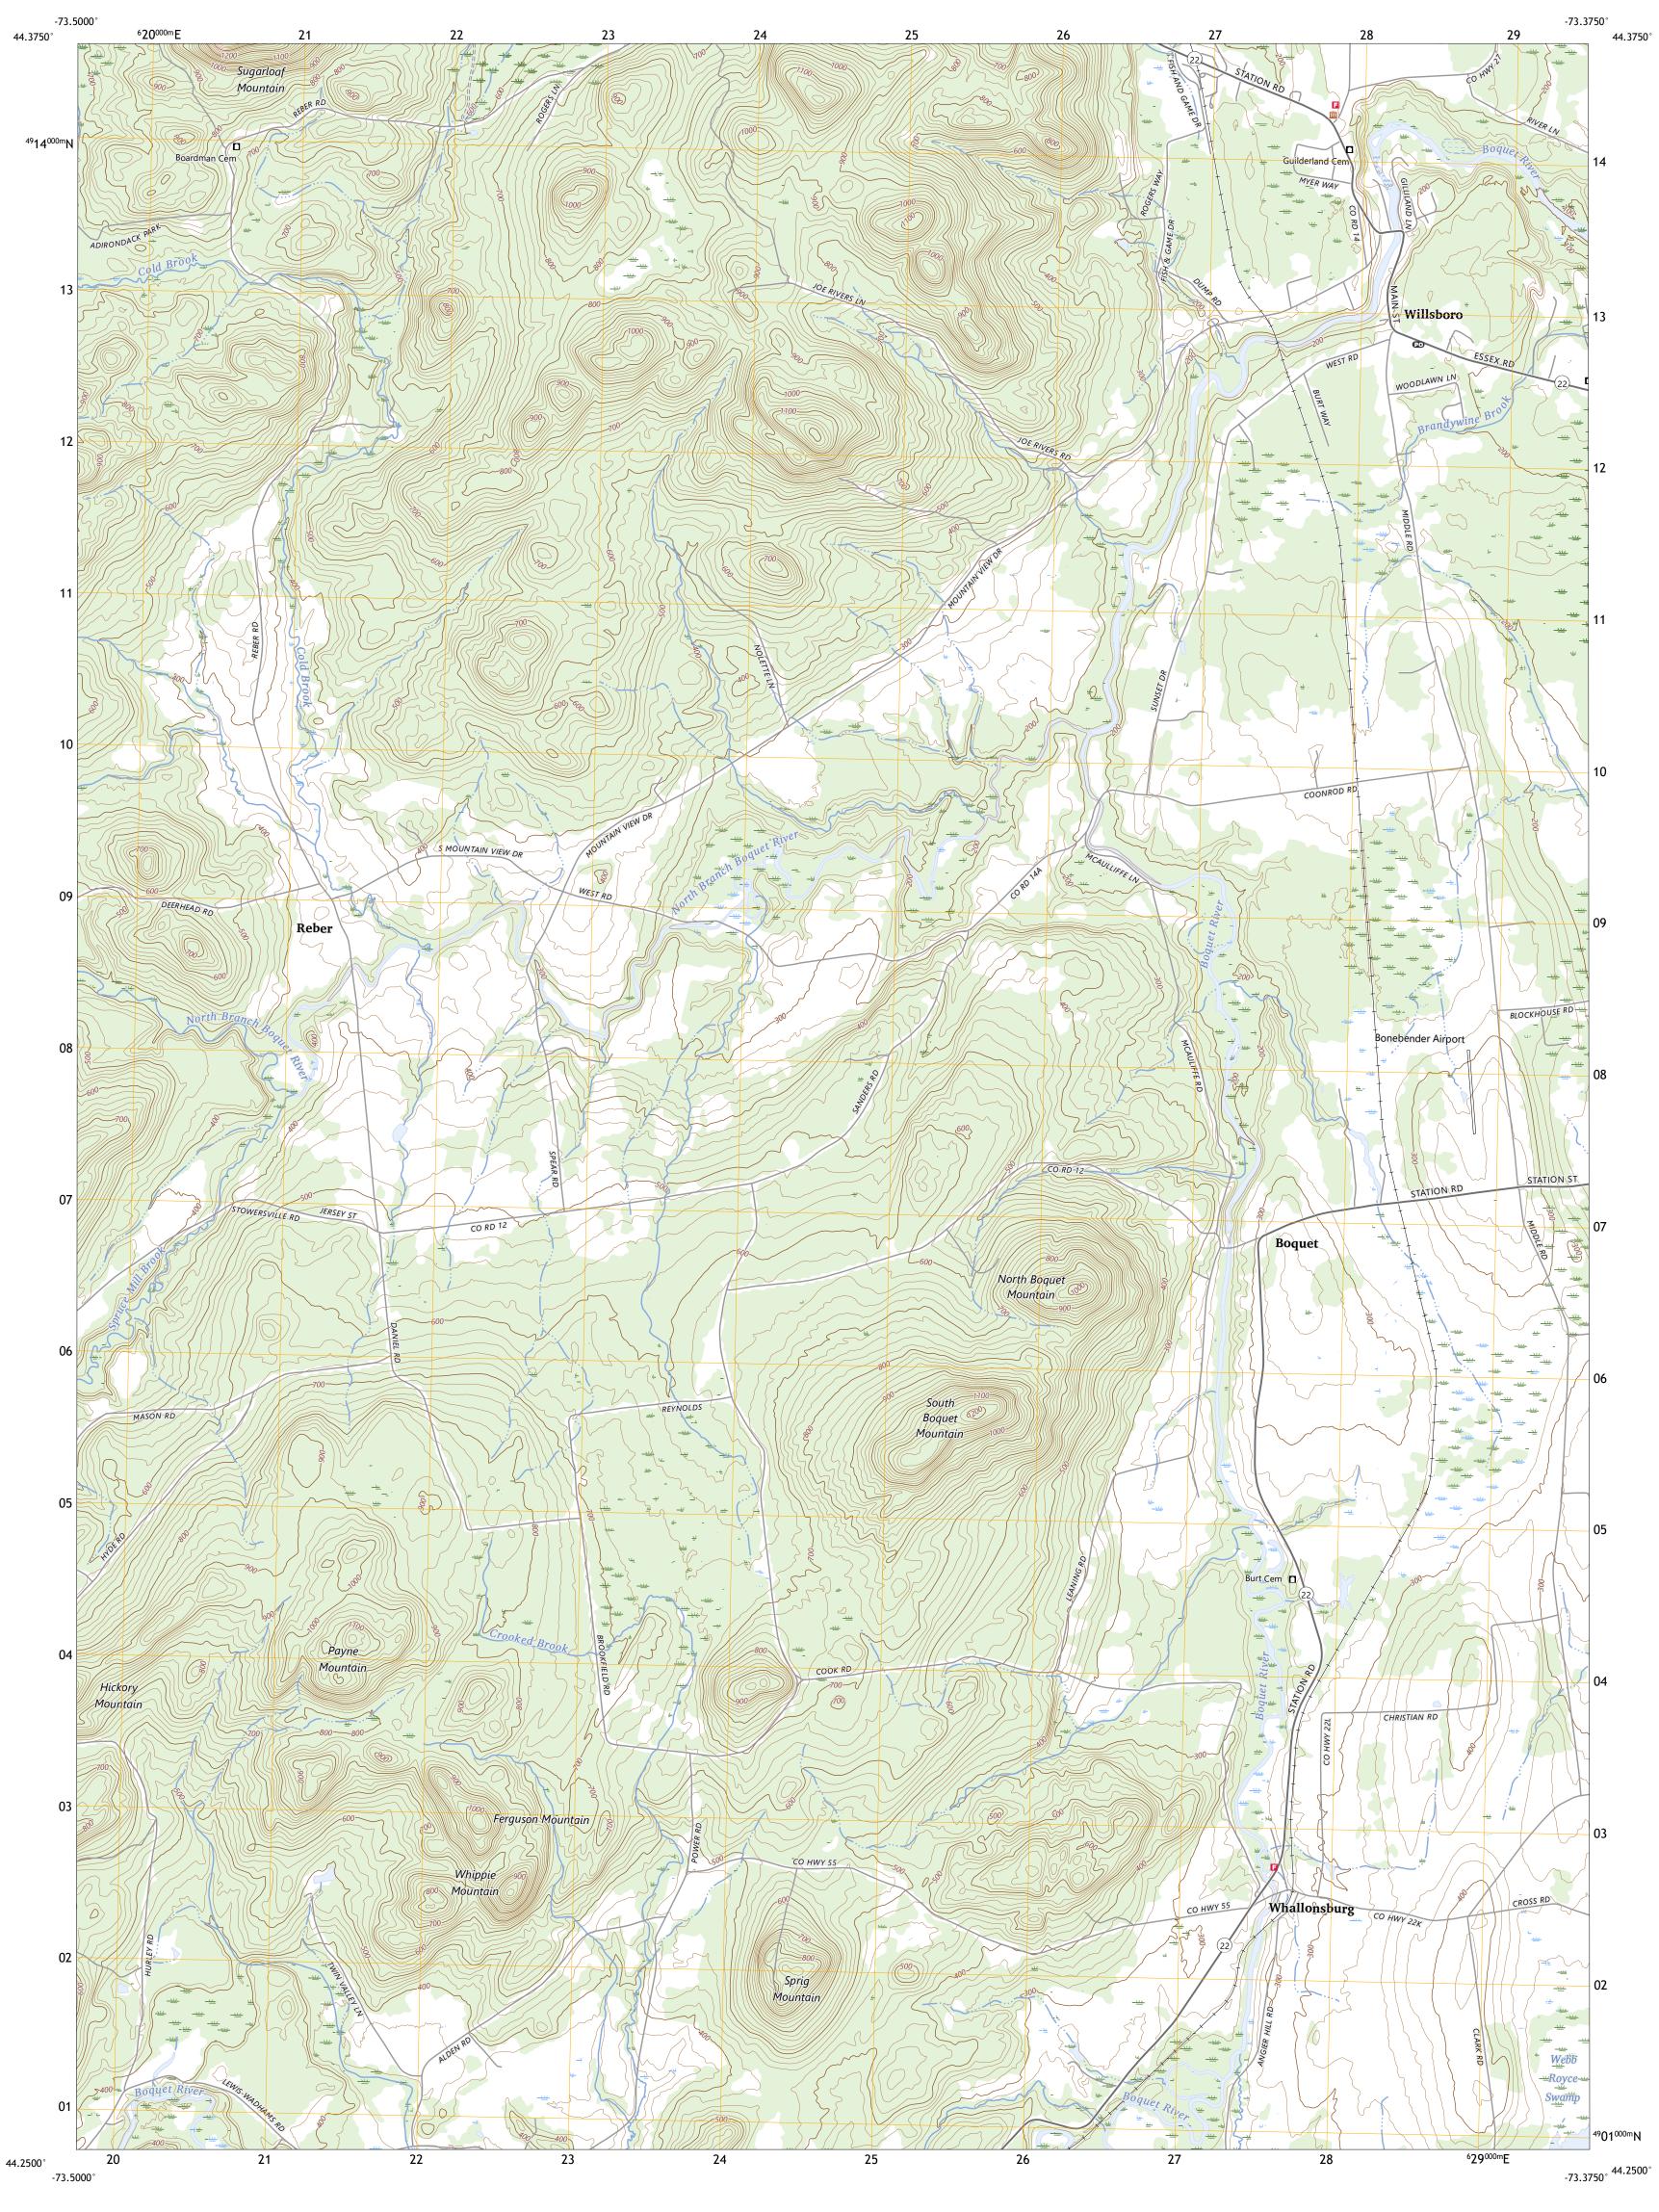

Produced by the United States Geological Survey

generalized for this map scale. Private lands within government reservations may not be shown. Obtain permission before

.......NAIP, September 2017 - December 2017 U.S. Census Bureau, 2016 ......GNIS, 1980 - 2023

XQ

Grid Zone Designation

..FWS National Wetlands Inventory 1992 - 2010

North American Datum of 1983 (NAD83) World Geodetic System of 1984 (WGS84). Projection and 1 000-meter grid:Universal Transverse Mercator, Zone 18T

This map is not a legal document. Boundaries may be

entering private lands.

Hydrography.....

Imagery..... Roads...... Names.....

Boundaries....

Wetlands....

This map was produced to conform with the National Geospatial Program US Topo Product Standard.