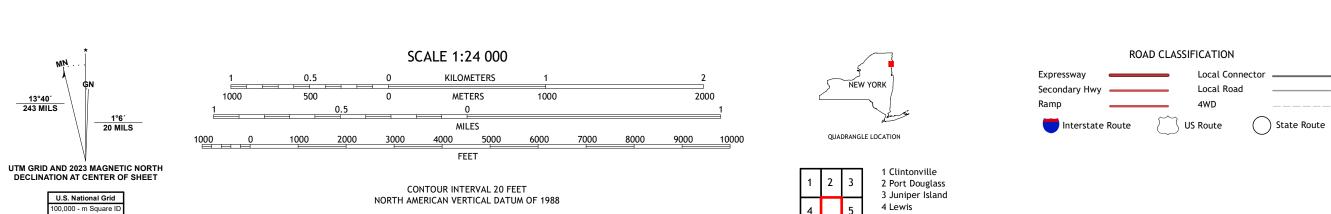

XQ

Grid Zone Designation

..FWS National Wetlands Inventory 1992 - 2010

North American Datum of 1983 (NAD83) World Geodetic System of 1984 (WGS84). Projection and 1 000-meter grid:Universal Transverse Mercator, Zone 18T

4 Lewis 5 Charlotte

7 Westport

ADJOINING QUADRANGLES

6 Elizabethtown

8 Vergennes West